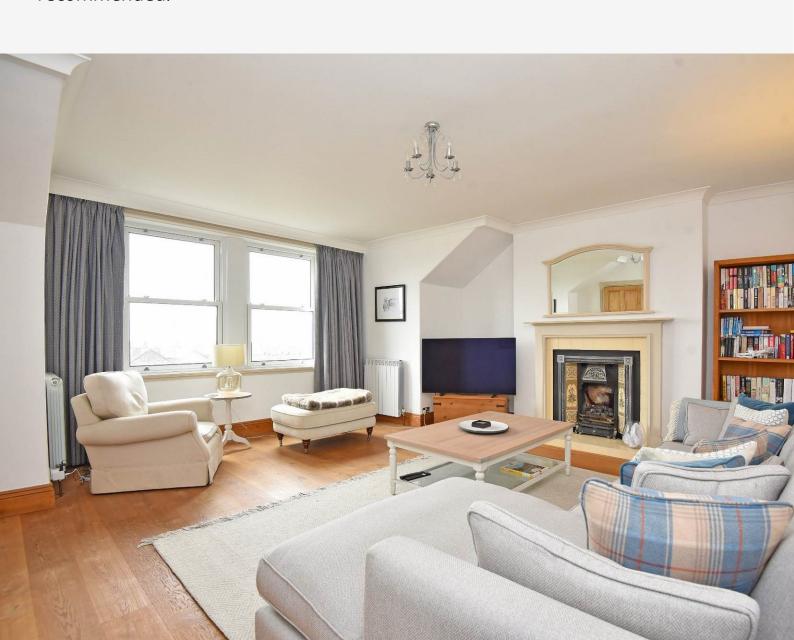

#### **SITTING ROOM**

A spacious reception room with radiator, attractive fireplace with living-flame gas fire, bay window to front with attractive views towards Harrogate.