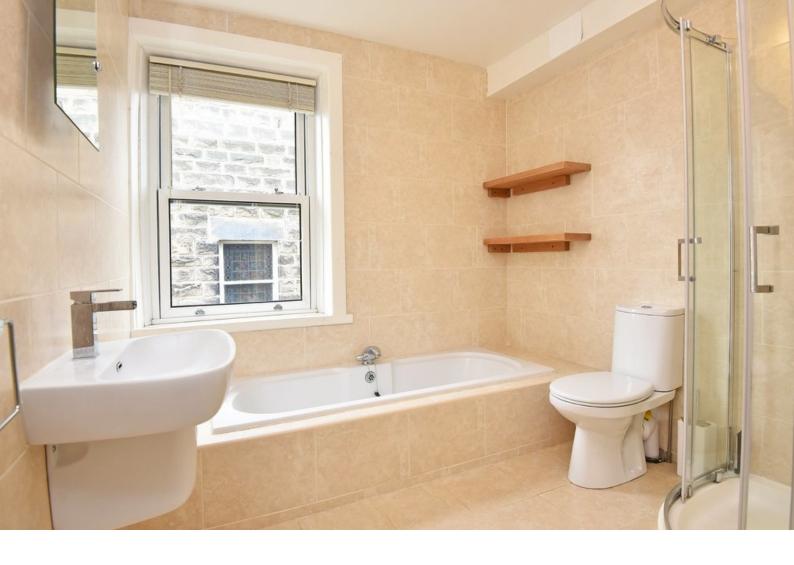

#### **BATHROOM**

A modern white suite with low-flush WC, washbasin, bath and shower. Heated towel rail, window to side and tiled walls and floors.