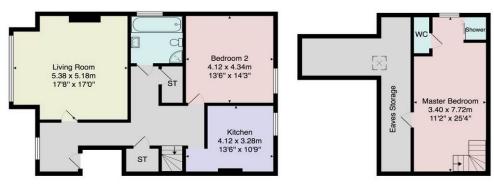

# SECOND FLOOR RECEPTION HALL

Window to front, radiator, oak flooring, large storage cupboard and utility cupboard with plumbing for washing machine.

#### **SITTING ROOM**

A spacious reception room with radiator, attractive fireplace with living-flame gas fire, bay window to front with attractive views towards Harrogate.

#### **DINING KITCHEN**

With a range of wall and base units, gas hob with extractor hood above, electric oven, integrated dishwasher and fridge. Dining area with radiator and window to rear.

#### **BEDROOM 2**

A double bedroom with window to rear, radiator, fitted wardrobe and oak flooring.

## THIRD FLOOR MASTER BEDROOM

An impressive master bedroom with radiator, windows to side and shower cubicle. Access to large eaves storage area.

#### **EN-SUITE WC**

With low-flush WC and washbasin.

Tenure - Leasehold

**Council Tax Band -** C

All measurements are approximate and for display purposes only.

No liability is accepted by either the agency or Box Property Solutions Ltd as to the exact measurements of the rooms.