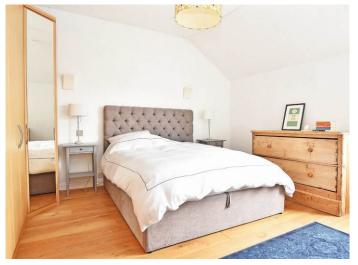

## THIRD FLOOR MASTER BEDROOM

An impressive master bedroom with radiator, windows to side and shower cubicle. Access to large eaves storage area.