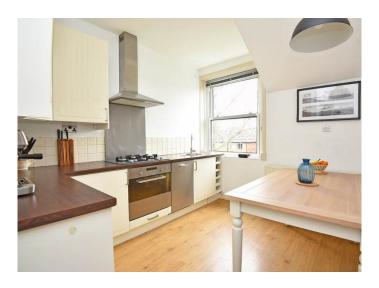

#### **DINING KITCHEN**

With a range of wall and base units, gas hob with extractor hood above, electric oven, integrated dishwasher and fridge. Dining area with radiator and window to rear.