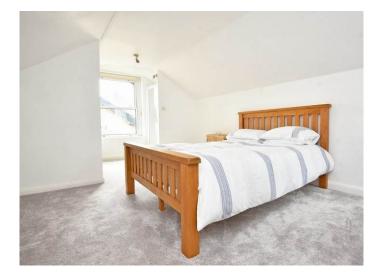

#### **BEDROOM 2**

A double bedroom with window to rear, radiator, fitted wardrobe and oak flooring.