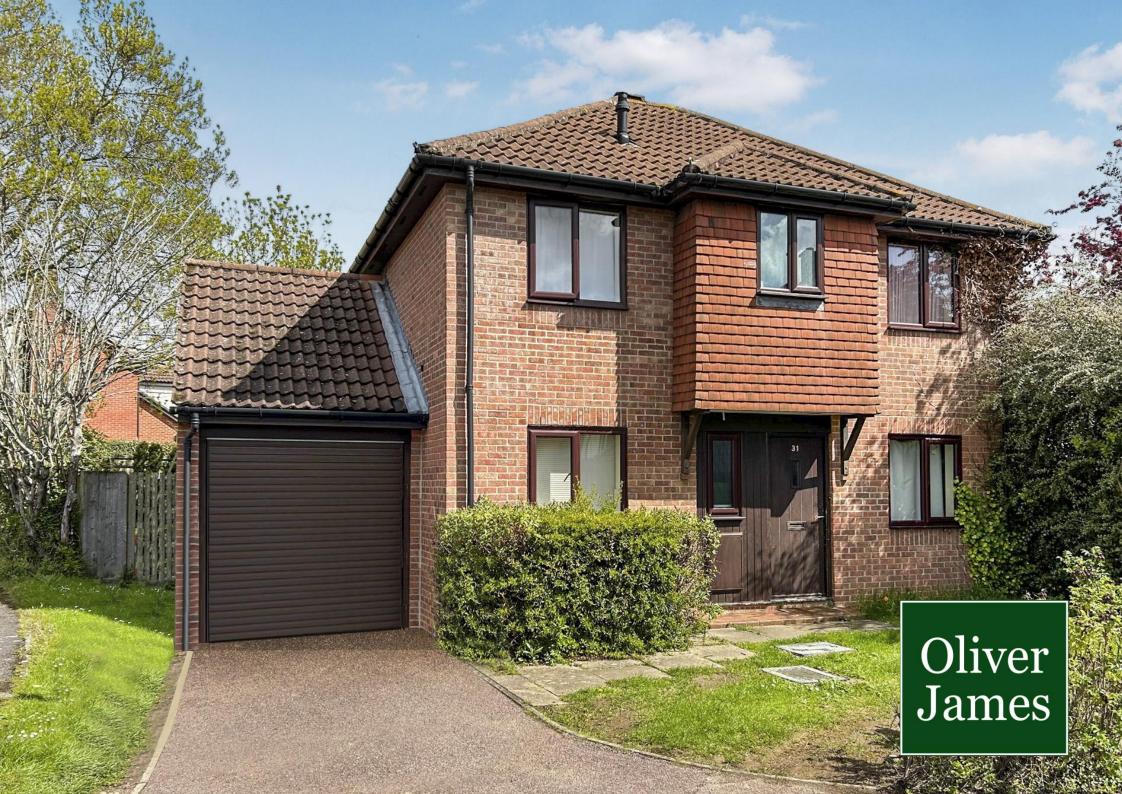

# Alexander Close,

Abingdon, OX14 1XA

£475,000

## Description

Situated in popular North Abingdon and a short walk to the Oxford bus stops.

A detached family home offering four bedrooms and three reception rooms with a recently refitted kitchen.

In addition there is a cloakroom, bathroom and replacement double glazing plus gas central heating to radiators.

Outside the property there is a garage, driveway parking and enclose rear garden with side pedestrian access.

The property is situated in a popular close of mainly detached homes towards the edge of North Abingdon.