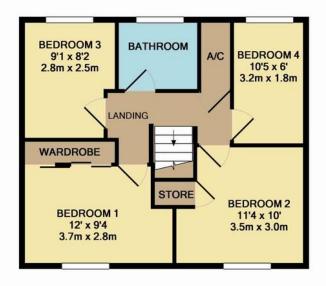

GROUND FLOOR APPROX. FLOOR AREA 470 SQ.FT. (43.7 SQ.M.)

1ST FLOOR APPROX. FLOOR AREA 470 SQ.FT. (43.7 SQ.M.)

#### TOTAL APPROX. FLOOR AREA 940 SQ.FT. (87.4 SQ.M.)

Whilst every attempt has been made to ensure the accuracy of the floor plan contained here, measurements of doors, windows, rooms and any other items are approximate and no responsibility is taken for any error, omission, or mis-statement. This plan is for illustrative purposes only and should be used as such by any prospective purchaser. The services, systems and appliances shown have not been tested and no guarantee as to their operability or efficiency can be given Made with Metropix ©2012