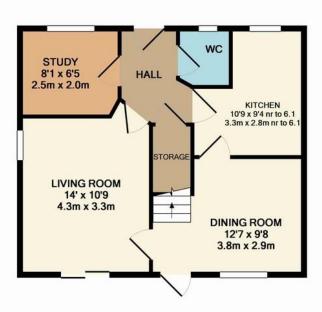

GROUND FLOOR APPROX. FLOOR AREA 470 SQ.FT. (43.7 SQ.M.)

1ST FLOOR APPROX. FLOOR AREA 470 SQ.FT. (43.7 SQ.M.)

#### TOTAL APPROX. FLOOR AREA 940 SQ.FT. (87.4 SQ.M.)

Whilst every attempt has been made to ensure the accuracy of the floor plan contained here, measurements of doors, windows, rooms and any other items are approximate and no responsibility is taken for any error, omission, or mis-statement. This plan is for illustrative purposes only and should be used as such by any prospective purchaser. The services, systems and appliances shown have not been tested and no guarantee as to their operability or efficiency can be given Made with Metropix ©2012