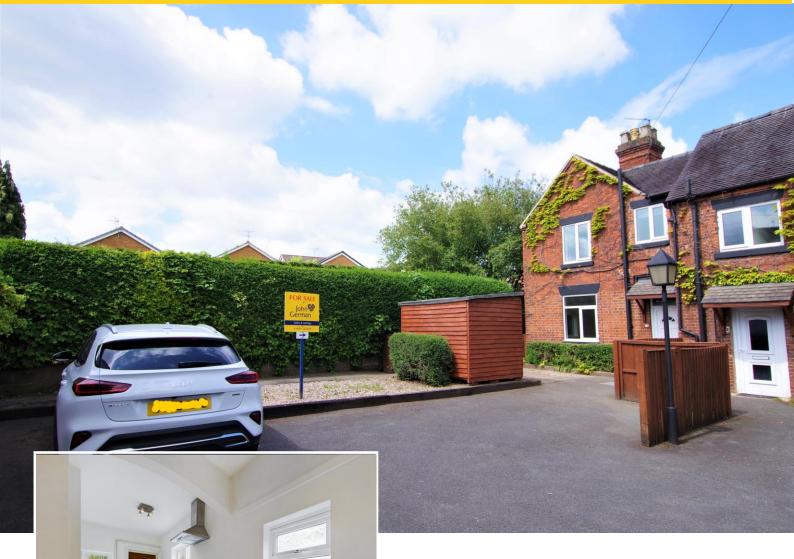

# Cheadle Road

Uttoxeter, ST14 7BX

Attractive traditional semi detached cottage with well presented character accommodation set back from the road with off road parking.

£180,000

For sale with no upward chain involved, consideration of this delightful and unique semi detached cottage is strongly advised to appreciate its room dimensions and layout, features and the exact position set back from the road with its off road parking. An ideal first home, downsize or investment.

Situated in a popular area of town within close proximity to local amenities, including a Tesco express mini supermarket, school and public house. The town centre and its wide range of amenities are also within easy reach, as is the A50 dual carriageway linking the M1 and M6 motorways plus the cities of Derby and Stoke-on-Trent.

Outside, to the front is a concrete patio with space for a shed plus a low maintenance garden which is mainly gravelled with shrubbed borders.

Shared access leads to a tarmac driveway which provides off road parking.