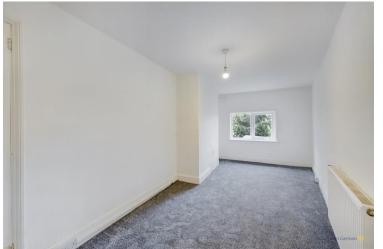

Across the rear of the kitchen is the fitted kitchen and dining area having a range of base and eye level units with work surfaces and inset sink unit, fitted electric hob with extractor hood over and oven under, plus space for additional appliances and a tiled floor. Dual aspect windows provide light and a door leads to the useful porch/laundry which has plumbing for a washing machine and a door to the outside. To the first floor, the landing has access to the loft and doors to the two good sized bedrooms plus the fitted family bathroom which has a white suite with an electric shower above the panelled bath, splashbacks and front facing window.