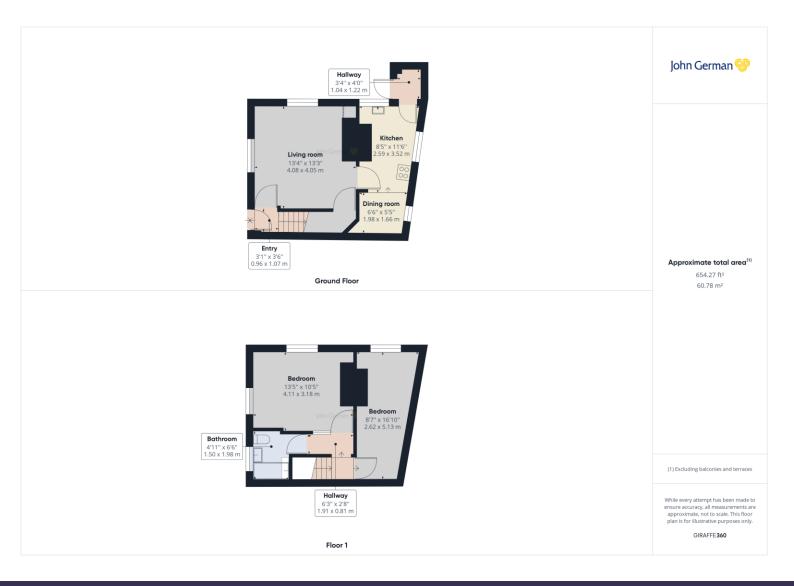

A tiled canopy porch with a uPVC part obscured double glazed door opens to the hall which has stairs rising to the first floor and a door to the ground floor accommodation.

The generously sized lounge has dual aspect window providing natural light and useful built in storage cupboards.

Across the rear of the kitchen is the fitted kitchen and dining area having a range of base and eye level units with work surfaces and inset sink unit, fitted electric hob with extractor hood over and oven under, plus space for additional appliances and a tiled floor. Dual aspect windows provide light and a door leads to the useful porch/laundry which has plumbing for a washing machine and a door to the outside. To the first floor, the landing has access to the loft and doors to the two good sized bedrooms plus the fitted family bathroom which has a white suite with an electric shower above the panelled bath, splashbacks and front facing window.