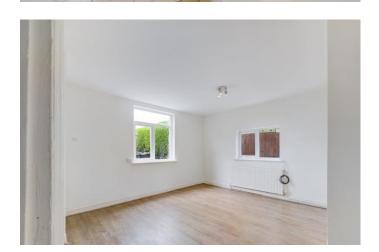

A tiled canopy porch with a uPVC part obscured double glazed door opens to the hall which has stairs rising to the first floor and a door to the ground floor accommodation.

The generously sized lounge has dual aspect window providing natural light and useful built in storage cupboards.

Across the rear of the kitchen is the fitted kitchen and dining area having a range of base and eye level units with work surfaces and inset sink unit, fitted electric hob with extractor hood over and oven under, plus space for additional appliances and a tiled floor. Dual aspect windows provide light and a door leads to the useful porch/laundry which has plumbing for a washing machine and a door to the outside. To the first floor, the landing has access to the loft and doors to the two good sized bedrooms plus the fitted family bathroom which has a white suite with an electric shower above the panelled bath, splashbacks and front facing window.