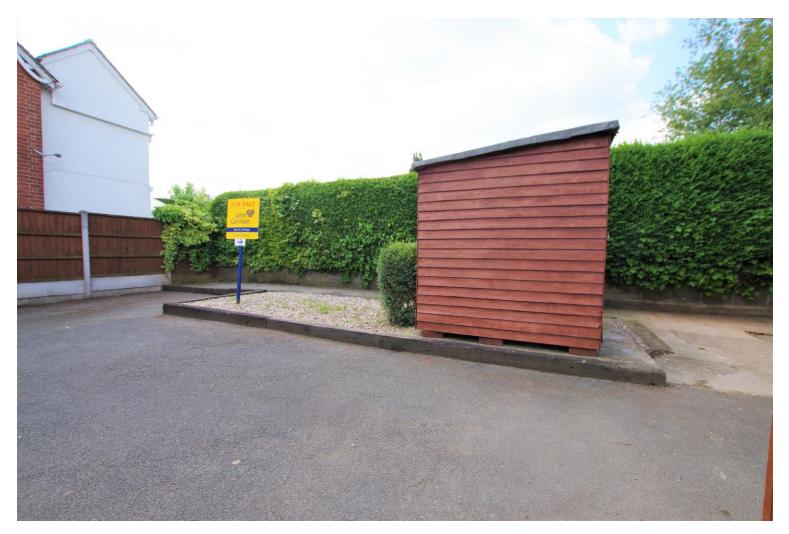

Outside, to the front is a concrete patio with space for a shed plus a low maintenance garden which is mainly gravelled with shrubbed borders.

Shared access leads to a tarmac driveway which provides off road parking.