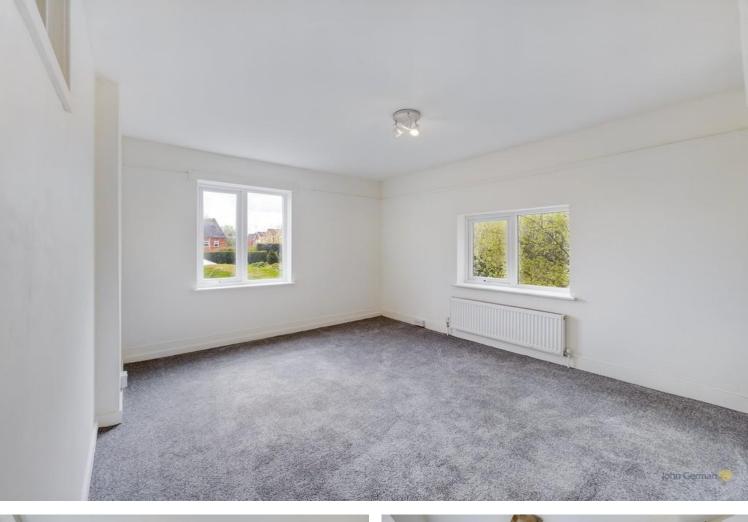

Across the rear of the kitchen is the fitted kitchen and dining area having a range of base and eye level units with work surfaces and inset sink unit, fitted electric hob with extractor hood over and oven under, plus space for additional appliances and a tiled floor. Dual aspect windows provide light and a door leads to the useful porch/laundry which has plumbing for a washing machine and a door to the outside. To the first floor, the landing has access to the loft and doors to the two good sized bedrooms plus the fitted family bathroom which has a white suite with an electric shower above the panelled bath, splashbacks and front facing window.