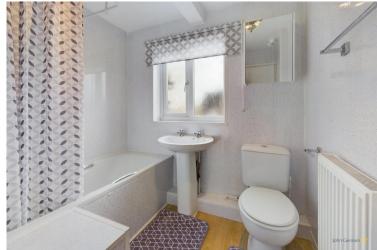

Across the rear of the kitchen is the fitted kitchen and dining area having a range of base and eye level units with work surfaces and inset sink unit, fitted electric hob with extractor hood over and oven under, plus space for additional appliances and a tiled floor. Dual aspect windows provide light and a door leads to the useful porch/laundry which has plumbing for a washing machine and a door to the outside. To the first floor, the landing has access to the loft and doors to the two good sized bedrooms plus the fitted family bathroom which has a white suite with an electric shower above the panelled bath, splashbacks and front facing window.