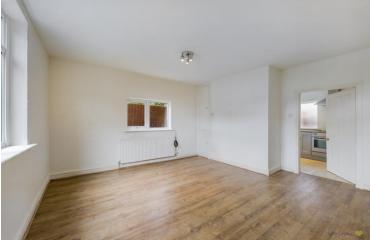

A tiled canopy porch with a uPVC part obscured double glazed door opens to the hall which has stairs rising to the first floor and a door to the ground floor accommodation.

The generously sized lounge has dual aspect window providing natural light and useful built in storage cupboards.