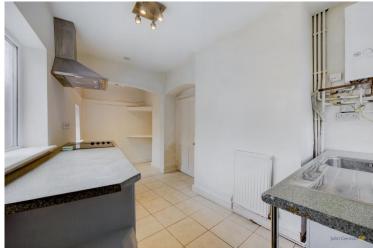

Across the rear of the kitchen is the fitted kitchen and dining area having a range of base and eye level units with work surfaces and inset sink unit, fitted electric hob with extractor hood over and oven under, plus space for additional appliances and a tiled floor. Dual aspect windows provide light and a door leads to the useful porch/laundry which has plumbing for a washing machine and a door to the outside. To the first floor, the landing has access to the loft and doors to the two good sized bedrooms plus the fitted family bathroom which has a white suite with an electric shower above the panelled bath, splashbacks and front facing window.