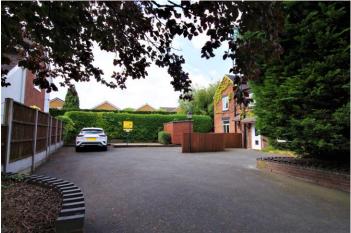

Outside, to the front is a concrete patio with space for a shed plus a low maintenance garden which is mainly gravelled with shrubbed borders.

Shared access leads to a tarmac driveway which provides off road parking.