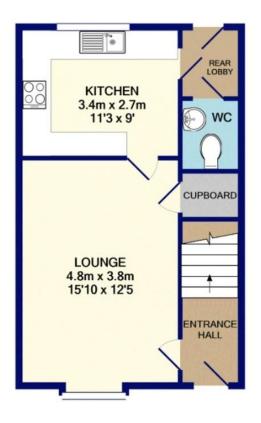

GROUND FLOOR APPROX. FLOOR AREA 36.2 SQ.M. (390 SQ.FT.) 1ST FLOOR APPROX. FLOOR AREA 35.2 SQ.M. (378 SQ.FT.)

#### TOTAL APPROX. FLOOR AREA 71.4 SQ.M. (768 SQ.FT.)

Whilst every attempt has been made to ensure the accuracy of the floor plan contained here, measurements of doors, windows, rooms and any other items are approximate and no responsibility is taken for any error, omission, or mis-statement. This plan is for illustrative purposes only and should be used as such by any prospective purchaser. The services, systems and appliances shown have not been tested and no guarantee as to their operability or efficiency can be given

Made with Metropix ©2021

Our team are friendly, experienced and are all local. They know it better than they do their own living rooms and can help you find what you're looking for because we love where we live.