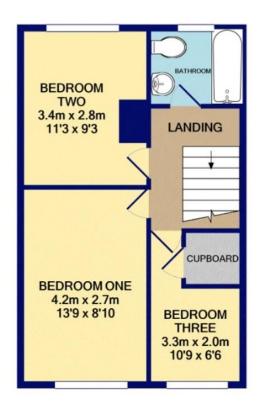

GROUND FLOOR APPROX. FLOOR AREA 36.2 SQ.M. (390 SQ.FT.) 1ST FLOOR APPROX. FLOOR AREA 35.2 SQ.M. (378 SQ.FT.)

#### TOTAL APPROX. FLOOR AREA 71.4 SQ.M. (768 SQ.FT.)

Whilst every attempt has been made to ensure the accuracy of the floor plan contained here, measurements of doors, windows, rooms and any other items are approximate and no responsibility is taken for any error, omission, or mis-statement. This plan is for illustrative purposes only and should be used as such by any prospective purchaser. The services, systems and appliances shown have not been tested and no guarantee as to their operability or efficiency can be given

Made with Metropix ©2021

Our team are friendly, experienced and are all local. They know it better than they do their own living rooms and can help you find what you're looking for because we love where we live.