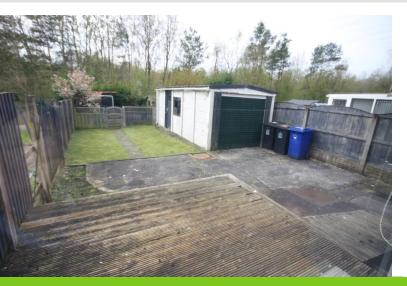

## EXTERNALLY

FRONT Paved driveway provides parking.

GARAGE Requiring repair.

#### REAR

Having a great outlook the garden is laid to lawn with a patio area. There is a decked area requiring attention, the agent advises NOT to walk on this due to safety risks.