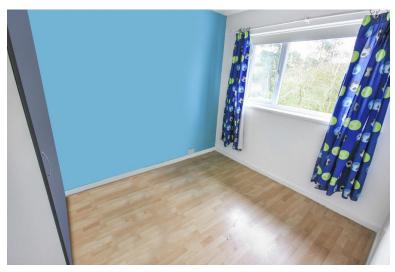

## BEDROOM ONE 14' x 8' 2" (4.27m x 2.49m) Window to the front elevation. Radiator.

BEDROOM TWO 9' 8" x 8' 2" (2.95m x 2.49m) Window to the rear elevation. Radiator.

BEDROOM THREE

10' 9" x 6' 1 max" (3.28m x 1.85m) Window to the front elevation. Store cupboard. Radiator.