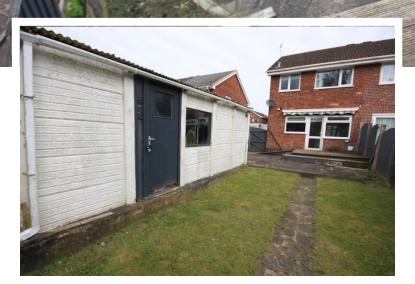

- SEMI DETACHED HOUSE
- WITHIN A POPULAR LOCATION
- WITH FURTHER POTENTIAL
- PORCH, LOUNGE

# **Dane Gardens** Kidsgrove, ST7 4PL

- KITCHEN/DINING ROOM
- TWO DOUBLE BEDROMS, THIRD/NURSERY
- UPVC D/G, GAS C/H
- CUL DE SAC LOCATION





£155,000





## **Property Description**

INTRO Notice Of Offer

Property Address: 18 Dane Gardens, Kidsgrove, Stoke-on-Trent, ST7 4PL

We advise that an offer has been made for the above property in the sum of £165,500 Any persons wishing to increase on this offer should notify the agents of their best offer prior to exchange of contracts.

Agents Address: 43 Liverpool Road, Kidsgrove, Stoke-on-Trent, ST7 1EA

Agents Telephone Number: 01782 787840

## ADDITIONAL NOTES

Please note due to our vendor's requirements the property must stay on the market until exchange of contracts. The property is sold as seen (and may include stacked/bagged items which would be down to the new









owners to dispose of, if required). Any questions on these points please contact the agency.

## DIRECTIONS

Please