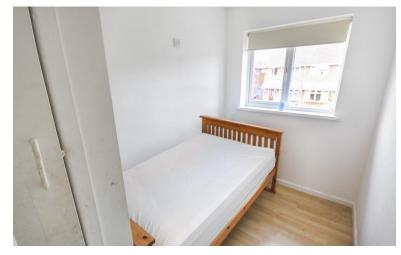

## BEDROOM ONE 14' x 8' 2" (4.27m x 2.49m) Window to the front elevation. Radiator.

BEDROOM TWO 9' 8" x 8' 2" (2.95m x 2.49m) Window to the rear elevation. Radiator.

BEDROOM THREE

10' 9" x 6' 1 max" (3.28m x 1.85m) Window to the front elevation. Store cupboard. Radiator.