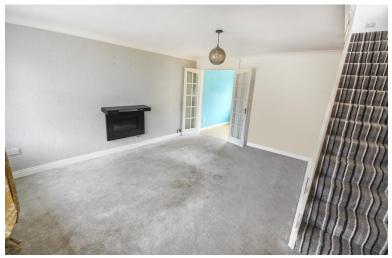

### LOUNGE

14' 6" x 8' 2" (4.42m x 2.49 m) Bow window to the front elevation. Storage cupboard. Stairs to the first floor. Radiator. Doors to: