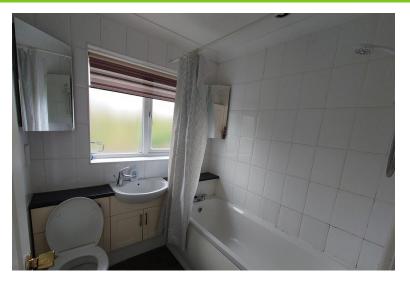

## BATHROOM

6' x 6' (1.83m x 1.83m) Window to the rear elevation. Suite comprising: panelled bath with shower over, low level W.C, wash hand basin. Radiator.