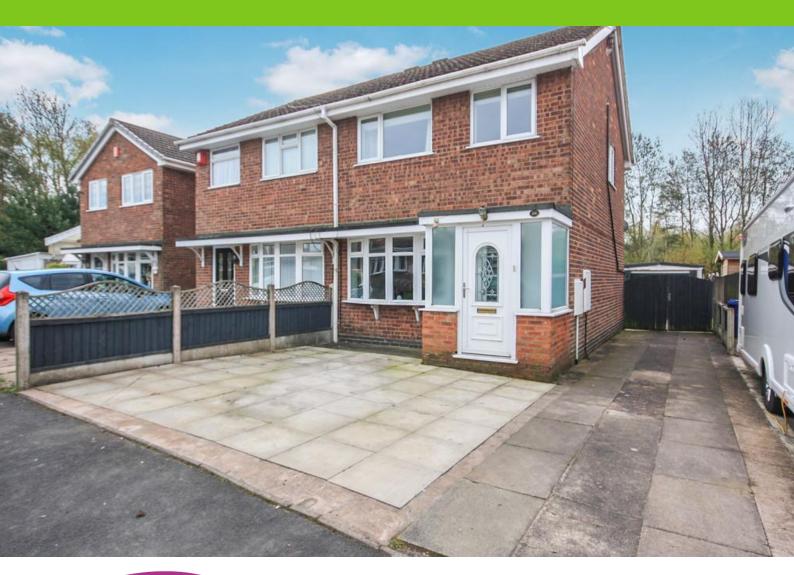

- SEMI DETACHED HOUSE
- WITHIN A POPULAR LOCATION
- WITH FURTHER POTENTIAL
- PORCH, LOUNGE

# **Dane Gardens** Kidsgrove, ST7 4PL

- KITCHEN/DINING ROOM
- TWO DOUBLE BEDROMS, THIRD/NURSERY
- UPVC D/G, GAS C/H
- CUL DE SAC LOCATION

£155,000

## EXTERNALLY

FRONT Paved driveway provides parking.

GARAGE Requiring repair.