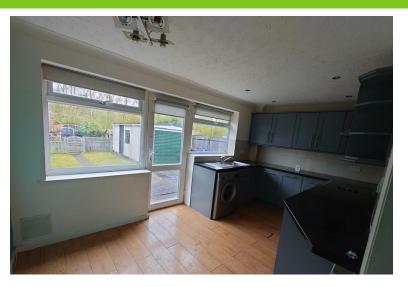

#### KITCHEN/DINER

14' 6" x 8' 2" (4.42m x 2.49m) Two windows and access door to the rear elevation. A range of wall and base units. Built in oven, hob with extractor over. Space and plumbing for washing machine.