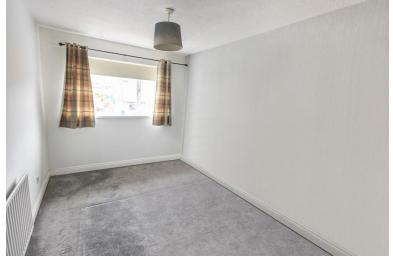

## BEDROOM ONE 14' x 8' 2" (4.27m x 2.49m) Window to the front elevation. Radiator.

BEDROOM TWO 9' 8" x 8' 2" (2.95m x 2.49m) Window to the rear elevation. Radiator.

BEDROOM THREE

10' 9" x 6' 1 max" (3.28m x 1.85m) Window to the front elevation. Store cupboard. Radiator.