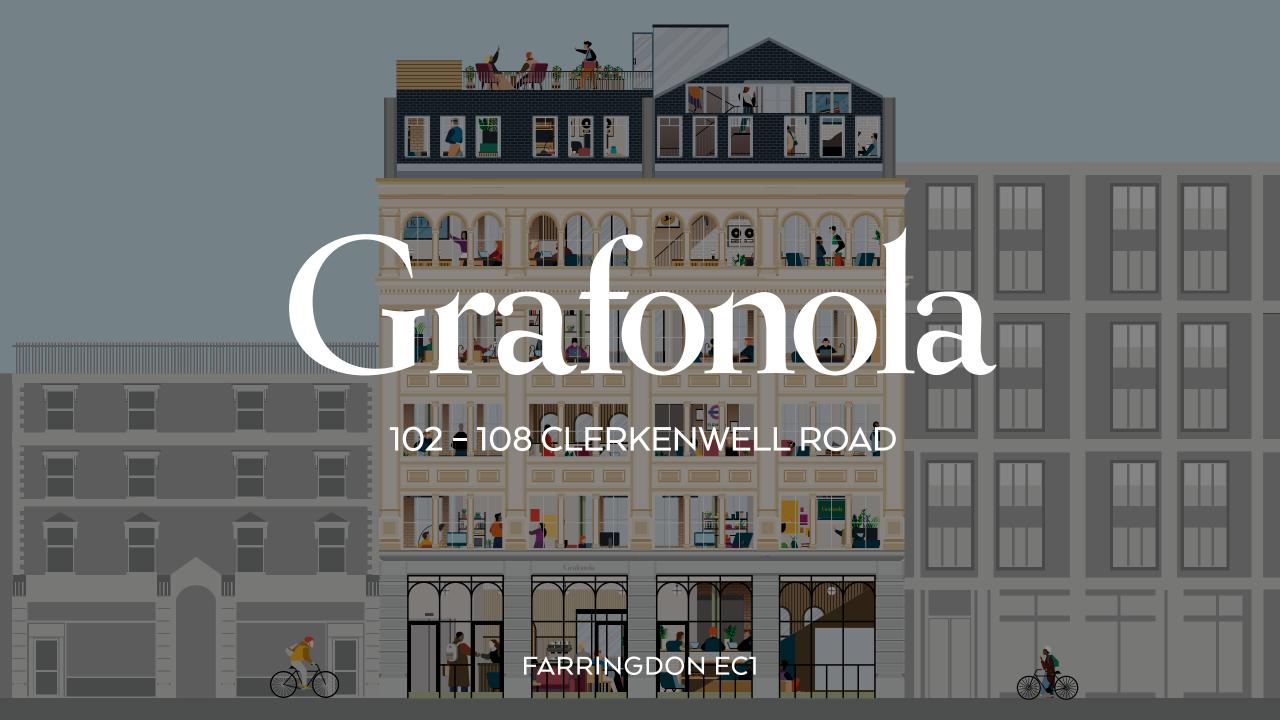

## Grafonola

### 17.600 sq ft HQ Opportunity

Sophisticated, sustainable office space set within a spectacularly restored Victorian warehouse on Clerkenwell Road.

Exceptional workspace perfectly connected for London, located in the heart of Farringdon on Clerkenwell Road.