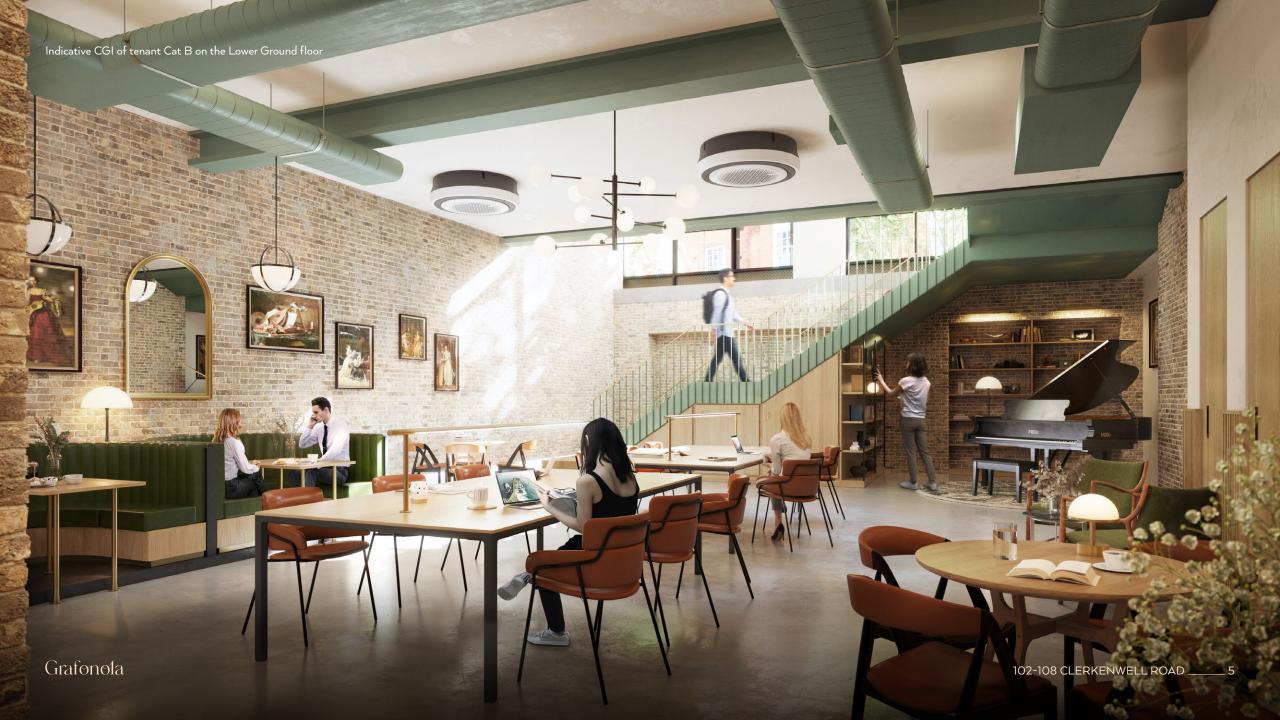

## Floorplans

# Summary Specification

3.0 - 3.9 m floor to ceiling heights

24 cycle spaces and 44 lockers

8 person lift with air purification

Original features - brick walls

Large feature roof terrace

Mechanical, filtered fresh air & VRF air conditioning

Showers and 3 WCs per floor

Low-energy LED lighting

Openable windows on all upper floors, flooded with natural light

Impressive oversized ground floor reception with double height amenity space