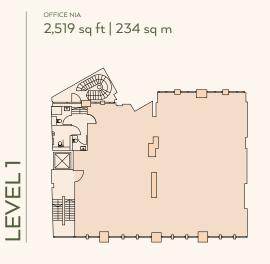

Target delivery Spring 2023

NIAs are subject to verification on completion of the works.

|         | Proposed NIA sq ft |
|---------|--------------------|
| Terrace | 753                |
| 5       | 2,508              |
| 4       | 2,605              |
| 3       | 2,562              |
| 2       | 2,551              |
| 1       | 2,519              |
| G       | 2,250              |
| LG      | 2,605              |

## Floorplans