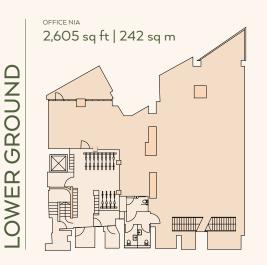

Target delivery Spring 2023

NIAs are subject to verification on completion of the works.

|         | Proposed NIA sq ft |
|---------|--------------------|
| Terrace | 753                |
| 5       | 2,508              |
| 4       | 2,605              |
| 3       | 2,562              |
| 2       | 2,551              |
| 1       | 2,519              |
| G       | 2,250              |
| LG      | 2,605              |

## Floorplans