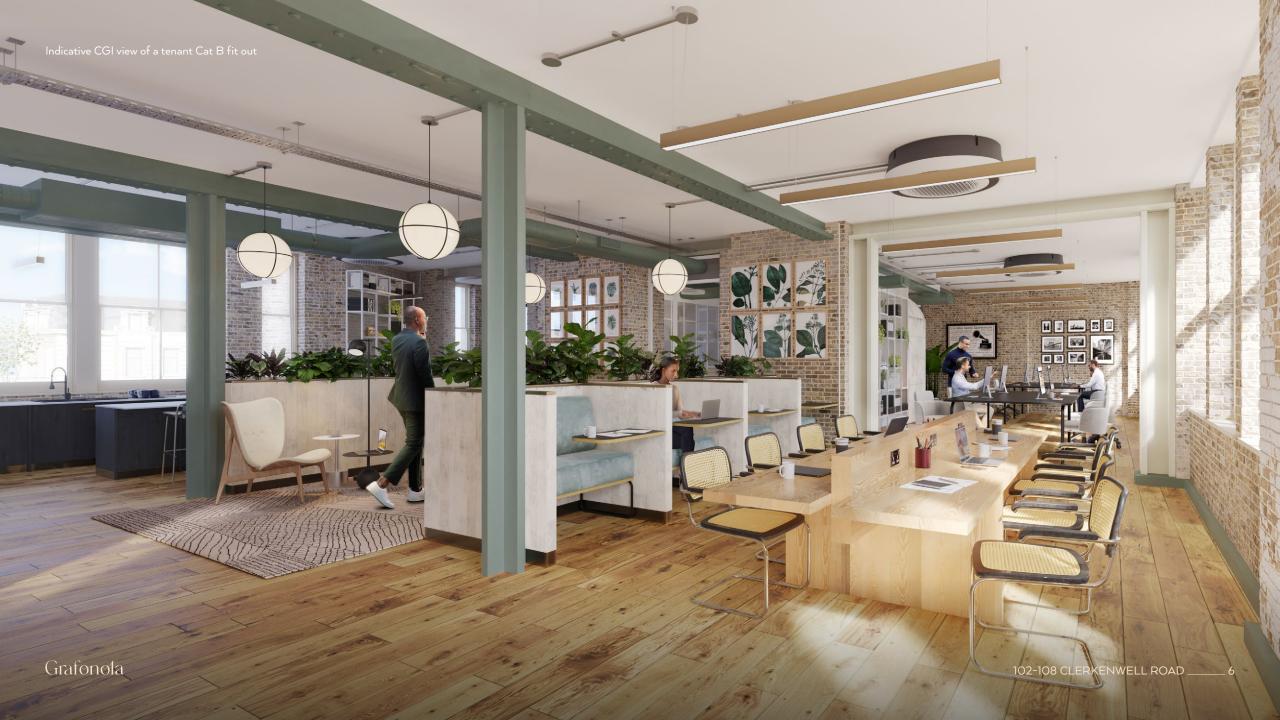

## Floorplans

# Summary Specification

3.0 - 3.9 m floor to ceiling heights

24 cycle spaces and 44 lockers

8 person lift with air purification

Original features - brick walls

Large feature roof terrace

Mechanical, filtered fresh air & VRF air conditioning

Showers and 3 WCs per floor

Low-energy LED lighting

Openable windows on all upper floors, flooded with natural light

Impressive oversized ground floor reception with double height amenity space