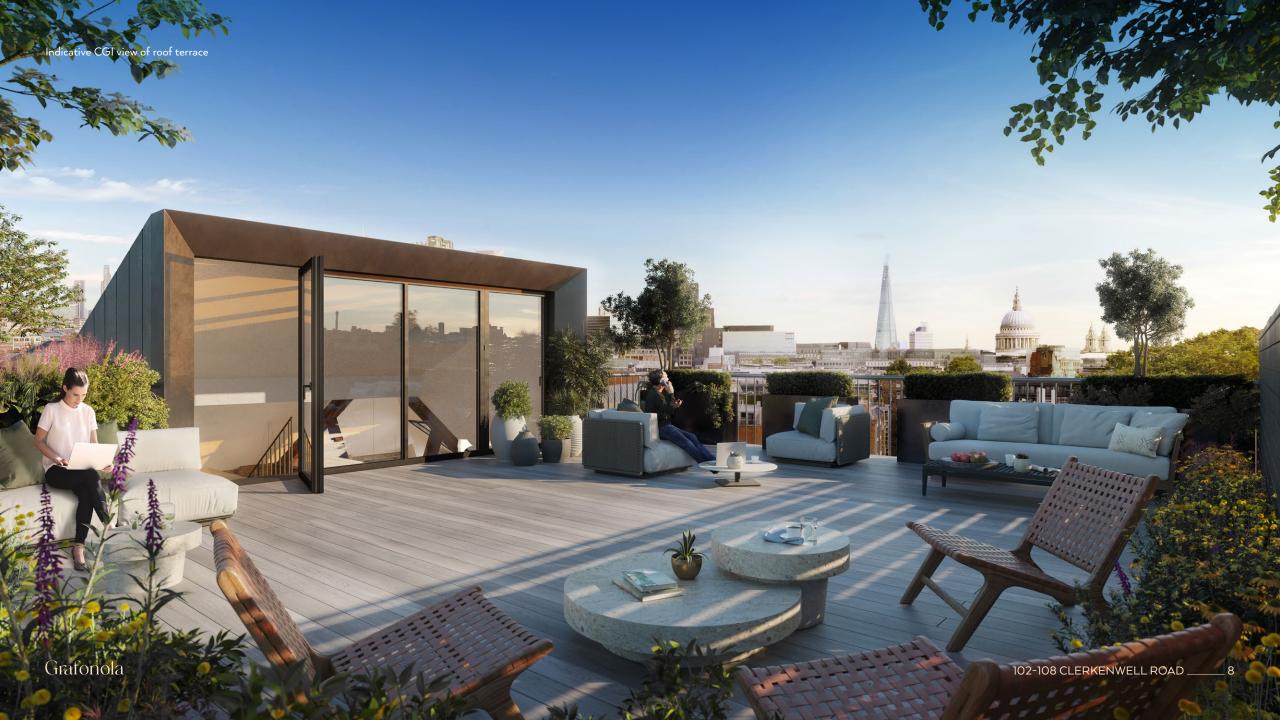

# Summary Specification

3.0 - 3.9 m floor to ceiling heights

24 cycle spaces and 44 lockers

8 person lift with air purification

Original features - brick walls

Large feature roof terrace

Mechanical, filtered fresh air & VRF air conditioning

Showers and 3 WCs per floor

Low-energy LED lighting

Openable windows on all upper floors, flooded with natural light

Impressive oversized ground floor reception with double height amenity space