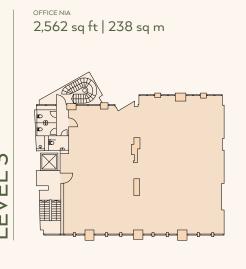

Target delivery Spring 2023

NIAs are subject to verification on completion of the works.

|         | Proposed NIA sq ft |
|---------|--------------------|
| Terrace | 753                |
| 5       | 2,508              |
| 4       | 2,605              |
| 3       | 2,562              |
| 2       | 2,551              |
| 1       | 2,519              |
| G       | 2,250              |
| LG      | 2,605              |

## Floorplans