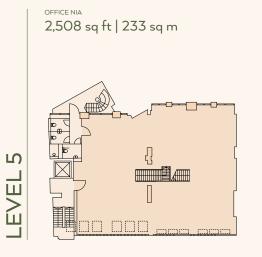

Target delivery Spring 2023

NIAs are subject to verification on completion of the works.

|         | Proposed NIA sq ft |
|---------|--------------------|
| Terrace | 753                |
| 5       | 2,508              |
| 4       | 2,605              |
| 3       | 2,562              |
| 2       | 2,551              |
| 1       | 2,519              |
| G       | 2,250              |
| LG      | 2,605              |

## Floorplans