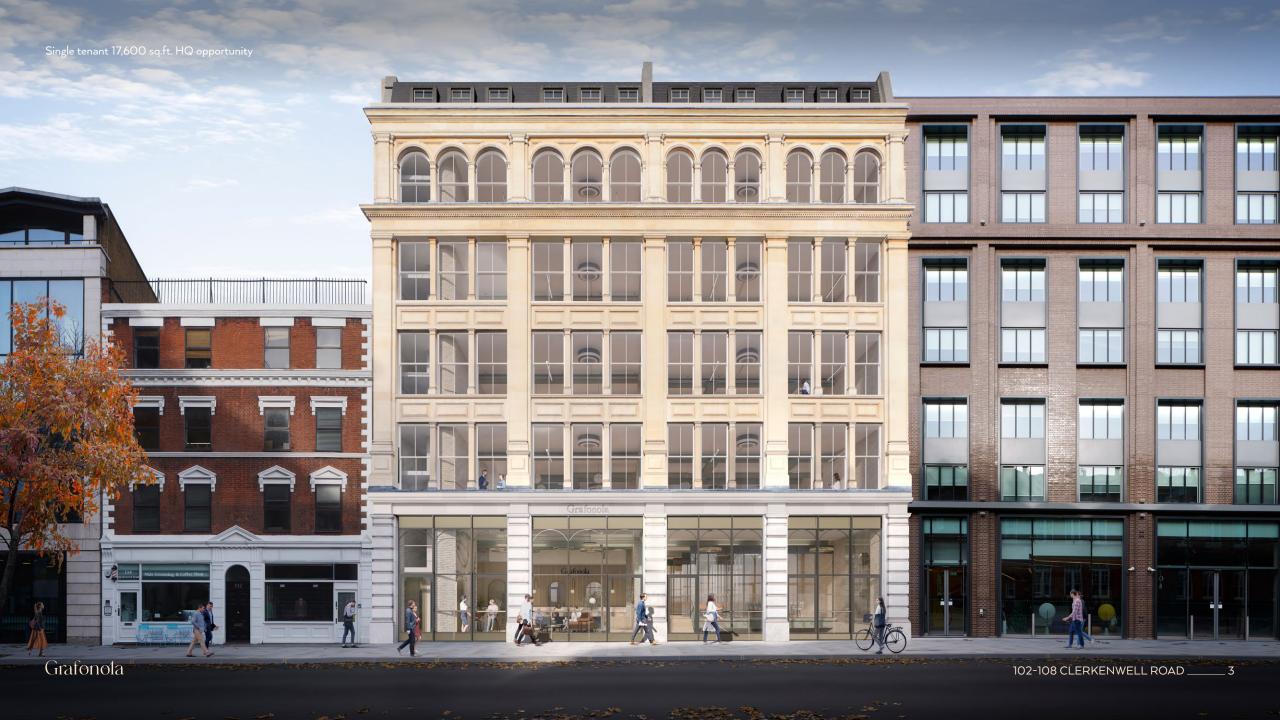

### 17.600 sq ft HQ Opportunity

Sophisticated, sustainable office space set within a spectacularly restored Victorian warehouse on Clerkenwell Road.

Exceptional workspace perfectly connected for London, located in the heart of Farringdon on Clerkenwell Road.

### A Development By

The restoration project proudly targets Net Zero status.