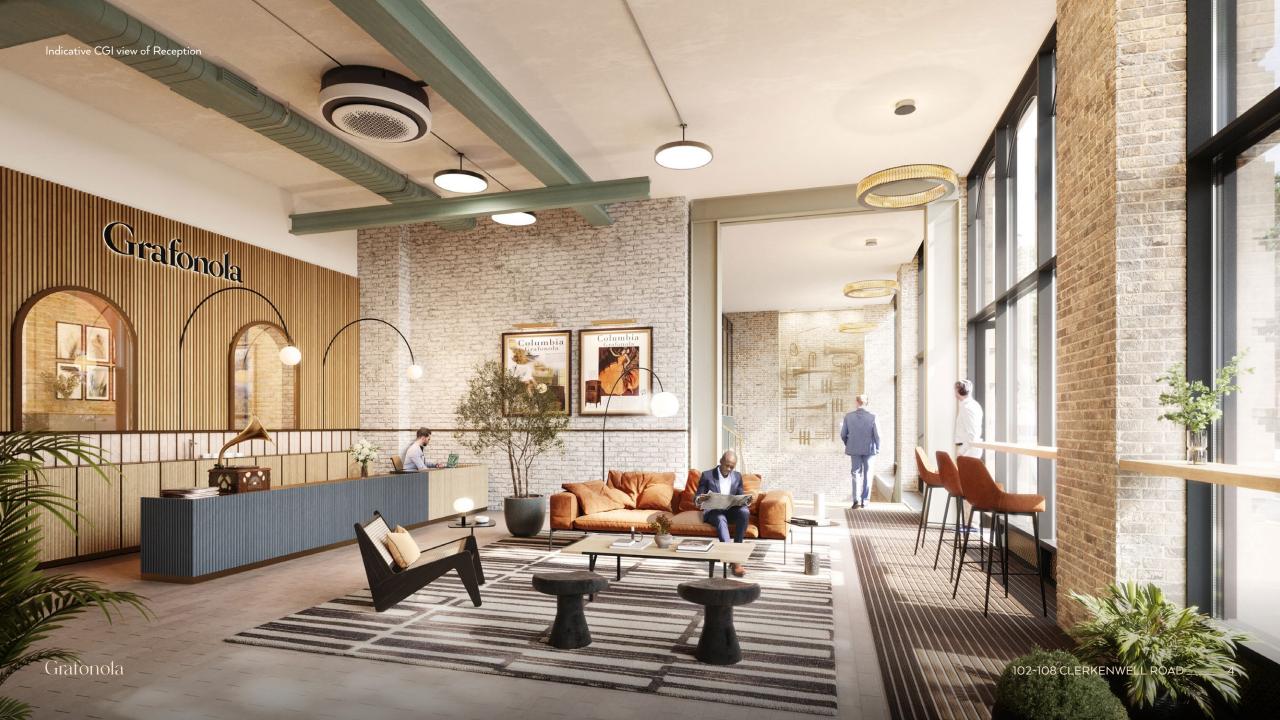

Showers and 3 WCs per floor

Low-energy LED lighting

Openable windows on all upper floors, flooded with natural light

Impressive oversized ground floor reception with double height amenity space