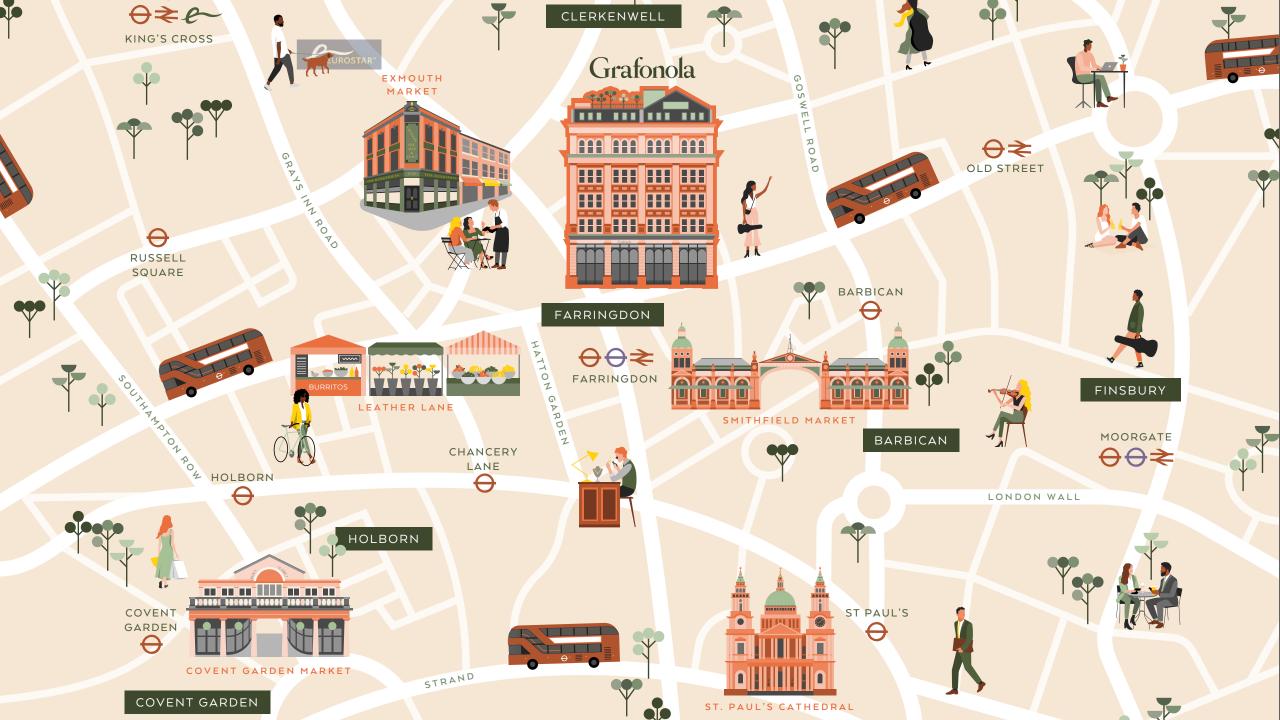

### 17.600 sq ft HQ Opportunity

Sophisticated, sustainable office space set within a spectacularly restored Victorian warehouse on Clerkenwell Road.

Exceptional workspace perfectly connected for London, located in the heart of Farringdon on Clerkenwell Road.