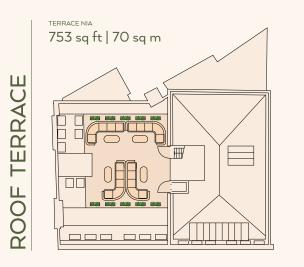

Target delivery Spring 2023

NIAs are subject to verification on completion of the works.

|         | Proposed NIA sq ft |
|---------|--------------------|
| Terrace | 753                |
| 5       | 2,508              |
| 4       | 2,605              |
| 3       | 2,562              |
| 2       | 2,551              |
| 1       | 2,519              |
| G       | 2,250              |
| LG      | 2,605              |

## Floorplans