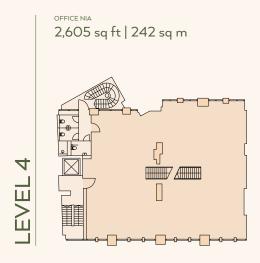

Target delivery Spring 2023

NIAs are subject to verification on completion of the works.

|         | Proposed NIA sq ft |
|---------|--------------------|
| Terrace | 753                |
| 5       | 2,508              |
| 4       | 2,605              |
| 3       | 2,562              |
| 2       | 2,551              |
| 1       | 2,519              |
| G       | 2,250              |
| LG      | 2,605              |

## Floorplans