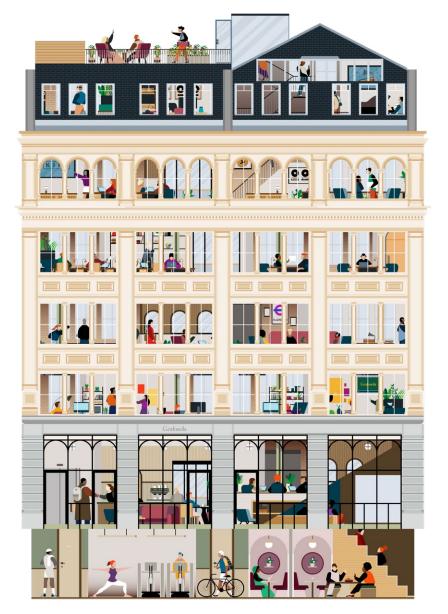

## Floorplans

# Summary Specification

3.0 - 3.9 m floor to ceiling heights

24 cycle spaces and 44 lockers

8 person lift with air purification

Original features - brick walls

Large feature roof terrace

Mechanical, filtered fresh air & VRF air conditioning

Showers and 3 WCs per floor

Low-energy LED lighting

Openable windows on all upper floors, flooded with natural light

Impressive oversized ground floor reception with double height amenity space