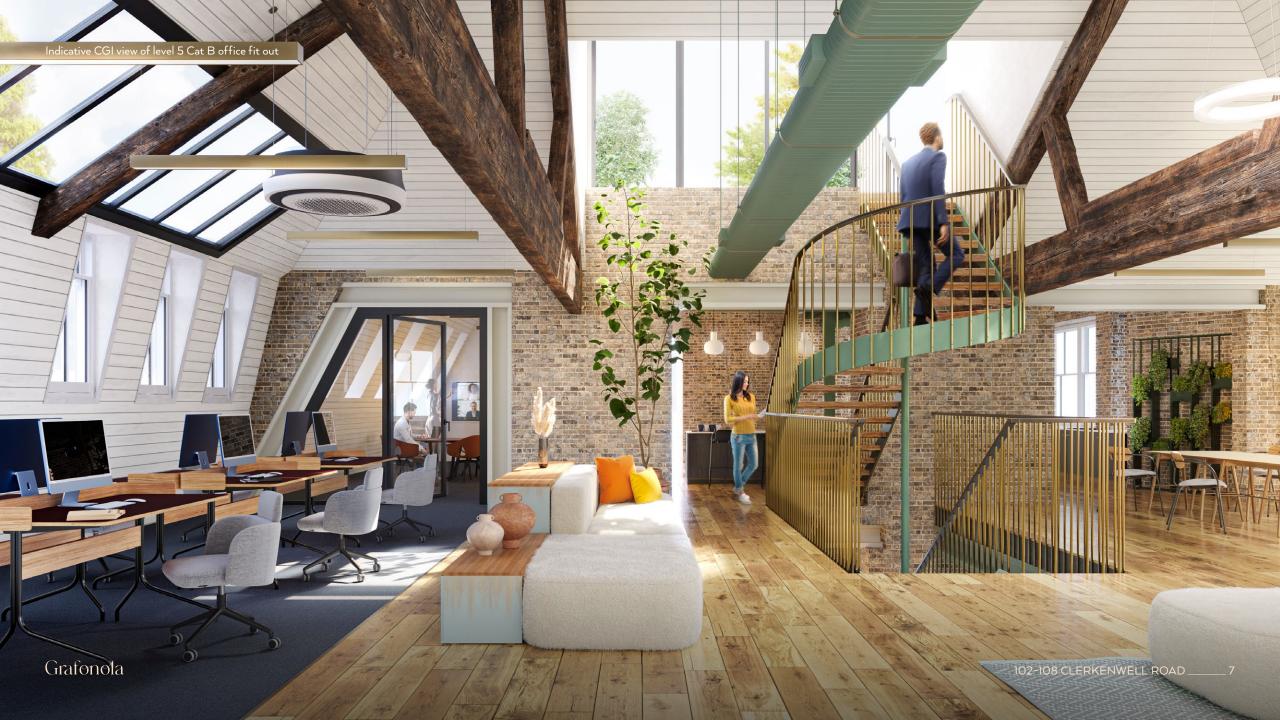

## Floorplans

# Summary Specification

3.0 - 3.9 m floor to ceiling heights

24 cycle spaces and 44 lockers

8 person lift with air purification

Original features - brick walls

Large feature roof terrace

Mechanical, filtered fresh air & VRF air conditioning

Showers and 3 WCs per floor

Low-energy LED lighting

Openable windows on all upper floors, flooded with natural light

Impressive oversized ground floor reception with double height amenity space