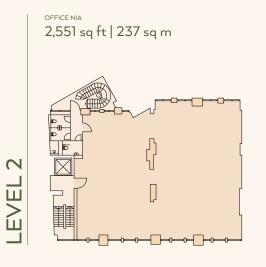

Target delivery Spring 2023

NIAs are subject to verification on completion of the works.

|         | Proposed NIA sq ft |
|---------|--------------------|
| Terrace | 753                |
| 5       | 2,508              |
| 4       | 2,605              |
| 3       | 2,562              |
| 2       | 2,551              |
| 1       | 2,519              |
| G       | 2,250              |
| LG      | 2,605              |

## Floorplans