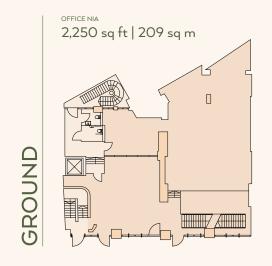

Target delivery Spring 2023

NIAs are subject to verification on completion of the works.

|         | Proposed NIA sq ft |
|---------|--------------------|
| Terrace | 753                |
| 5       | 2,508              |
| 4       | 2,605              |
| 3       | 2,562              |
| 2       | 2,551              |
| 1       | 2,519              |
| G       | 2,250              |
| LG      | 2,605              |

## Floorplans