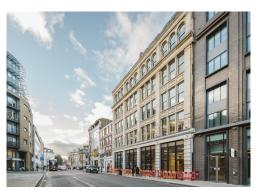

#### Location

Situated in the vibrant heart of Farringdon, Grafonola, 102-108 Clerkenwell Road is an address that offers unparalleled access to the very best of London's dynamic city life. This prime location is surrounded by a plethora of established bars, renowned restaurants, boutique hotels, and diverse retail options, providing an energetic and bustling environment that can cater to every need and preference.

### Description

Grafonola: A Victorian Warehouse Reimagined

Nestled on Clerkenwell Road, Grafonola stands as a testament to the seamless blend of history and modernity, offering a contemporary and sophisticated workspace. This exceptional edifice, rich in original features and character, has undergone a meticulous Category A restoration, redevelopment, and refurbishment. Designed with the future in mind, our client's goal was to achieve Net Carbon Zero, ensuring that Grafonola not only retains its historic charm, but also embraces sustainable practices.

Spanning from the Lower Ground, Ground to the 5th floors, and capped with an extraordinary rooftop terrace, Grafonola offers panoramic views of the City of London. With a total area of 17,600 Ft², this landmark building presents an unparalleled headquarters (HQ) opportunity for an occupier aiming for a high-profile presence in the heart of Farringdon / Clerkenwell.