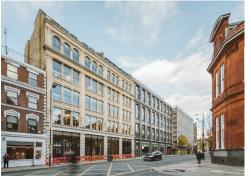

#### Location

Situated in the vibrant heart of Farringdon, Grafonola, 102-108 Clerkenwell Road is an address that offers unparalleled access to the very best of London's dynamic city life. This prime location is surrounded by a plethora of established bars, renowned restaurants, boutique hotels, and diverse retail options, providing an energetic and bustling environment that can cater to every need and preference.

### Description

Grafonola: A Victorian Warehouse Reimagined

Nestled on Clerkenwell Road, Grafonola stands as a testament to the seamless blend of history and modernity, offering a contemporary and sophisticated workspace. This exceptional edifice, rich in original features and character, has undergone a meticulous Category A restoration, redevelopment, and refurbishment. Designed with the future in mind, our client's goal was to achieve Net Carbon Zero, ensuring that Grafonola not only retains its historic charm, but also embraces sustainable practices.

Spanning from the Lower Ground, Ground to the 5th floors, and capped with an extraordinary rooftop terrace, Grafonola offers panoramic views of the City of London. With a total area of 17,600 Ft², this landmark building presents an unparalleled headquarters (HQ) opportunity for an occupier aiming for a high-profile presence in the heart of Farringdon / Clerkenwell.