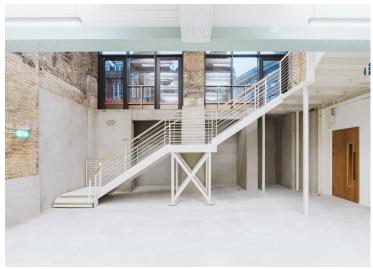

### Description

Grafonola: A Victorian Warehouse Reimagined

Nestled on Clerkenwell Road, Grafonola stands as a testament to the seamless blend of history and modernity, offering a contemporary and sophisticated workspace. This exceptional edifice, rich in original features and character, has undergone a meticulous Category A restoration, redevelopment, and refurbishment. Designed with the future in mind, our client's goal was to achieve Net Carbon Zero, ensuring that Grafonola not only retains its historic charm, but also embraces sustainable practices.

Spanning from the Lower Ground, Ground to the 5th floors, and capped with an extraordinary rooftop terrace, Grafonola offers panoramic views of the City of London. With a total area of 17,600 Ft², this landmark building presents an unparalleled headquarters (HQ) opportunity for an occupier aiming for a high-profile presence in the heart of Farringdon / Clerkenwell.