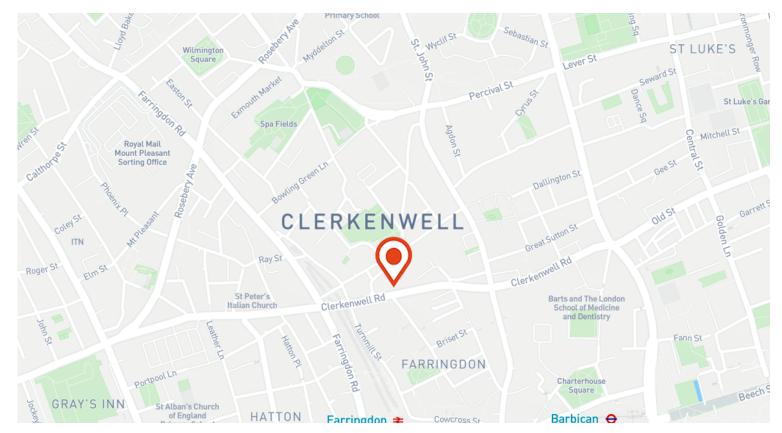

#### Location

Situated in the vibrant heart of Farringdon, Grafonola, 102-108 Clerkenwell Road is an address that offers unparalleled access to the very best of London's dynamic city life. This prime location is surrounded by a plethora of established bars, renowned restaurants, boutique hotels, and diverse retail options, providing an energetic and bustling environment that can cater to every need and preference.

Transport connectivity further elevates the desirability of this location. Farringdon station, a hub of network convergence, is just a short stroll away, offering seamless access across London. The introduction of the Elizabeth Line has transformed the area into one of the city's most connected destinations, significantly reducing travel times to key locations and airports. This enhancement in connectivity makes Grafonola an even more attractive proposition for businesses seeking to establish themselves in a location that is both accessible and prestigious.

Geographically, the property is perfectly poised between London's major districts: Midtown, the West End, Old Street, Shoreditch, and the City. This unique positioning allows for effortless movement between London's commercial, tech, creative, and entertainment centres, ensuring that occupants are always in the heart of the action. Additionally, the proximity to King's Cross – just one tube stop away – opens up further national and international travel options, thanks to

the King's Cross St. Pancras station's extensive rail network. Grafonola is not just a workspace; it's a gateway to experiencing the best of London, offering a dynamic and enriching environment that fosters creativity, connectivity, and growth. Here, you're positioned to thrive at the intersection of culture, commerce, and community, making it the ideal location for businesses looking to make a significant impact in the city.