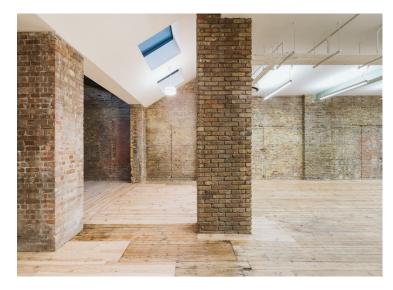

#### **Amenities**

- Architecturally designed Victorian warehouse conversion
- Impressive & generous window frontage
- Superb natural daylight
- Generous cut away void between
  G & LG Floors
- **–** Skylights to the Ground Floor
- Voluminous floor to ceiling heights
- Sandblasted brickwork
- Restored original wood flooring on Ground Floor
- Low-energy LED lighting
- Mechanical, filtered fresh air & VRF air conditioning
- Self-contained WCs & Shower Facility

### Description

Grafonola: A Victorian Warehouse Reimagined

Nestled on Clerkenwell Road, Grafonola stands as a testament to the seamless blend of history and modernity, offering a contemporary and sophisticated workspace. This exceptional edifice, rich in original features and character, has undergone a meticulous Category A restoration, redevelopment, and refurbishment. Designed with the future in mind, our client's goal was to achieve Net Carbon Zero, ensuring that Grafonola not only retains its historic charm, but also embraces sustainable practices.