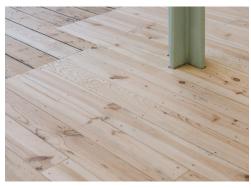

#### **Amenities**

- Architecturally designed Victorian warehouse conversion
- Impressive & generous window frontage
- Superb natural daylight
- Generous cut away void between
  G & LG Floors
- **–** Skylights to the Ground Floor
- Voluminous floor to ceiling heights
- Sandblasted brickwork
- Restored original wood flooring on Ground Floor
- Low-energy LED lighting
- Mechanical, filtered fresh air & VRF air conditioning
- Self-contained WCs & Shower Facility