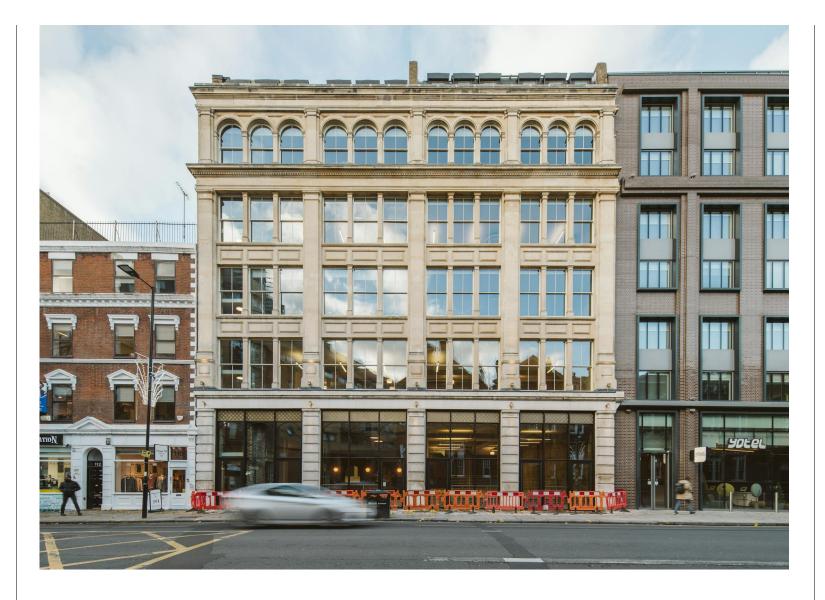

### Description

Grafonola: A Victorian Warehouse Reimagined

Nestled on Clerkenwell Road, Grafonola stands as a testament to the seamless blend of history and modernity, offering a contemporary and sophisticated workspace. This exceptional edifice, rich in original features and character, has undergone a meticulous Category A restoration, redevelopment, and refurbishment. Designed with the future in mind, our client's goal was to achieve Net Carbon Zero, ensuring that Grafonola not only retains its historic charm, but also embraces sustainable practices.

Spanning from the Lower Ground, Ground to the 5th floors, and capped with an extraordinary rooftop terrace, Grafonola offers panoramic views of the City of London. With a total area of 17,600 Ft², this landmark building presents an unparalleled headquarters (HQ) opportunity for an occupier aiming for a high-profile presence in the heart of Farringdon / Clerkenwell.