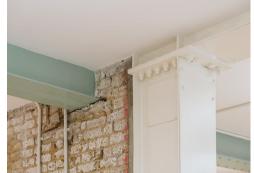

#### **Amenities**

- Architecturally designed Victorian warehouse conversion
- Impressive & generous window frontage
- Superb natural daylight
- Generous cut away void between
  G & LG Floors
- **–** Skylights to the Ground Floor
- Voluminous floor to ceiling heights
- Sandblasted brickwork
- Restored original wood flooring on Ground Floor
- Low-energy LED lighting
- Mechanical, filtered fresh air & VRF air conditioning
- Self-contained WCs & Shower Facility

### Description

Grafonola: A Victorian Warehouse Reimagined

Nestled on Clerkenwell Road, Grafonola stands as a testament to the seamless blend of history and modernity, offering a contemporary and sophisticated workspace. This exceptional edifice, rich in original features and character, has undergone a meticulous Category A restoration, redevelopment, and refurbishment. Designed with the future in mind, our client's goal was to achieve Net Carbon Zero, ensuring that Grafonola not only retains its historic charm, but also embraces sustainable practices.

Grafonola's walls are steeped in musical history, having once echoed with the sounds of some of the greatest musicians of the 20th century. Famous composers and artists immortalised their work within these walls, under the auspices of Columbia Music. Our once-in-a-century renovation seeks to create a space that continues to inspire and resonate, welcoming a new generation to make its mark.