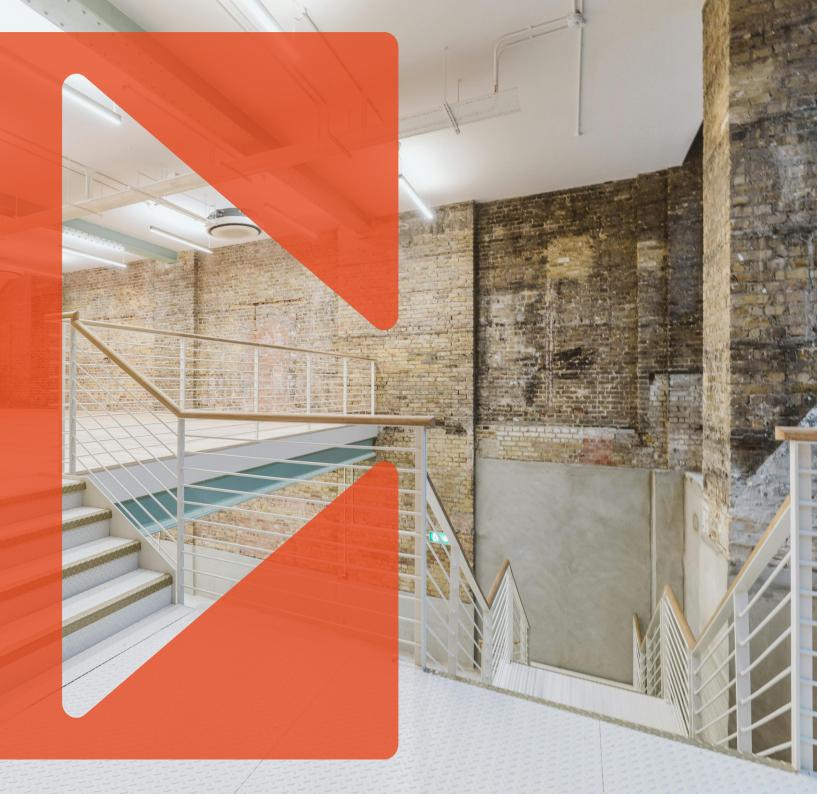

#### **Amenities**

- Architecturally designed Victorian warehouse conversion
- Impressive & generous window frontage
- Superb natural daylight
- Generous cut away void between
  G & LG Floors
- **–** Skylights to the Ground Floor
- Voluminous floor to ceiling heights
- Sandblasted brickwork
- Restored original wood flooring on Ground Floor
- Low-energy LED lighting
- Mechanical, filtered fresh air & VRF air conditioning
- Self-contained WCs & Shower Facility

### Description

Grafonola: A Victorian Warehouse Reimagined

Nestled on Clerkenwell Road, Grafonola stands as a testament to the seamless blend of history and modernity, offering a contemporary and sophisticated workspace. This exceptional edifice, rich in original features and character, has undergone a meticulous Category A restoration, redevelopment, and refurbishment. Designed with the future in mind, our client's goal was to achieve Net Carbon Zero, ensuring that Grafonola not only retains its historic charm, but also embraces sustainable practices.