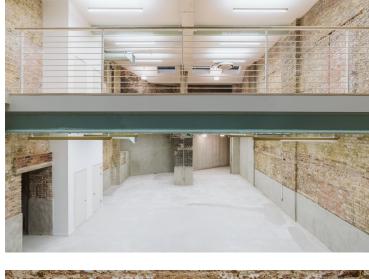

### Description

Grafonola: A Victorian Warehouse Reimagined

Nestled on Clerkenwell Road, Grafonola stands as a testament to the seamless blend of history and modernity, offering a contemporary and sophisticated workspace. This exceptional edifice, rich in original features and character, has undergone a meticulous Category A restoration, redevelopment, and refurbishment. Designed with the future in mind, our client's goal was to achieve Net Carbon Zero, ensuring that Grafonola not only retains its historic charm, but also embraces sustainable practices.

Spanning from the Lower Ground, Ground to the 5th floors, and capped with an extraordinary rooftop terrace, Grafonola offers panoramic views of the City of London. With a total area of 17,600 Ft², this landmark building presents an unparalleled headquarters (HQ) opportunity for an occupier aiming for a high-profile presence in the heart of Farringdon / Clerkenwell.