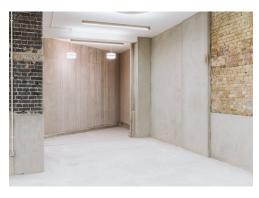

#### **Amenities**

- Architecturally designed Victorian warehouse conversion
- Impressive & generous window frontage
- Superb natural daylight
- Generous cut away void between
  G & LG Floors
- **–** Skylights to the Ground Floor
- Voluminous floor to ceiling heights
- Sandblasted brickwork
- Restored original wood flooring on Ground Floor
- Low-energy LED lighting
- Mechanical, filtered fresh air & VRF air conditioning
- Self-contained WCs & Shower Facility

### Description

Grafonola: A Victorian Warehouse Reimagined

Nestled on Clerkenwell Road, Grafonola stands as a testament to the seamless blend of history and modernity, offering a contemporary and sophisticated workspace. This exceptional edifice, rich in original features and character, has undergone a meticulous Category A restoration, redevelopment, and refurbishment. Designed with the future in mind, our client's goal was to achieve Net Carbon Zero, ensuring that Grafonola not only retains its historic charm, but also embraces sustainable practices.