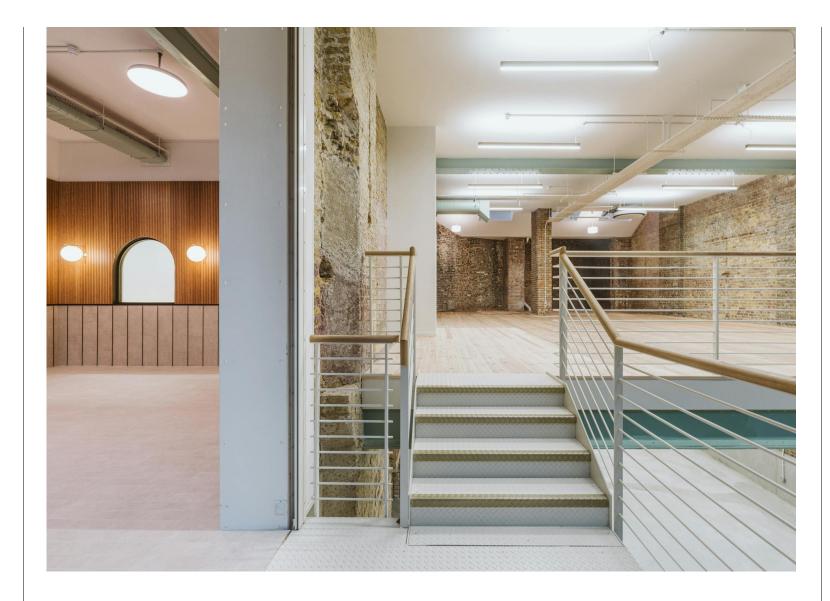

#### **Amenities**

- Architecturally designed Victorian warehouse conversion
- Impressive & generous window frontage
- Superb natural daylight
- Generous cut away void between
  G & LG Floors
- **–** Skylights to the Ground Floor
- Voluminous floor to ceiling heights
- Sandblasted brickwork
- Restored original wood flooring on Ground Floor
- Low-energy LED lighting
- Mechanical, filtered fresh air & VRF air conditioning
- Self-contained WCs & Shower Facility

### Description

Grafonola: A Victorian Warehouse Reimagined

Nestled on Clerkenwell Road, Grafonola stands as a testament to the seamless blend of history and modernity, offering a contemporary and sophisticated workspace. This exceptional edifice, rich in original features and character, has undergone a meticulous Category A restoration, redevelopment, and refurbishment. Designed with the future in mind, our client's goal was to achieve Net Carbon Zero, ensuring that Grafonola not only retains its historic charm, but also embraces sustainable practices.