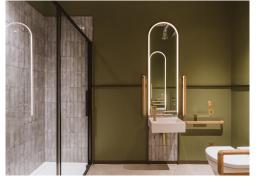

#### **Amenities**

- Architecturally designed Victorian warehouse conversion
- Impressive & generous window frontage
- Superb natural daylight
- Generous cut away void between
  G & LG Floors
- **–** Skylights to the Ground Floor
- Voluminous floor to ceiling heights
- Sandblasted brickwork
- Restored original wood flooring on Ground Floor
- Low-energy LED lighting
- Mechanical, filtered fresh air & VRF air conditioning
- Self-contained WCs & Shower Facility

### Description

Grafonola: A Victorian Warehouse Reimagined

Nestled on Clerkenwell Road, Grafonola stands as a testament to the seamless blend of history and modernity, offering a contemporary and sophisticated workspace. This exceptional edifice, rich in original features and character, has undergone a meticulous Category A restoration, redevelopment, and refurbishment. Designed with the future in mind, our client's goal was to achieve Net Carbon Zero, ensuring that Grafonola not only retains its historic charm, but also embraces sustainable practices.