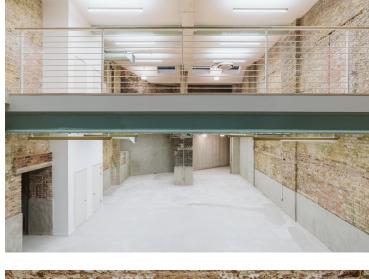

#### **Amenities**

- Architecturally designed Victorian warehouse conversion
- Impressive & generous window frontage
- Superb natural daylight
- Generous cut away void between
  G & LG Floors
- **–** Skylights to the Ground Floor
- Voluminous floor to ceiling heights
- Sandblasted brickwork
- Restored original wood flooring on Ground Floor
- Low-energy LED lighting
- Mechanical, filtered fresh air & VRF air conditioning
- Self-contained WCs & Shower Facility

### Description

Grafonola: A Victorian Warehouse Reimagined

Nestled on Clerkenwell Road, Grafonola stands as a testament to the seamless blend of history and modernity, offering a contemporary and sophisticated workspace. This exceptional edifice, rich in original features and character, has undergone a meticulous Category A restoration, redevelopment, and refurbishment. Designed with the future in mind, our client's goal was to achieve Net Carbon Zero, ensuring that Grafonola not only retains its historic charm, but also embraces sustainable practices.