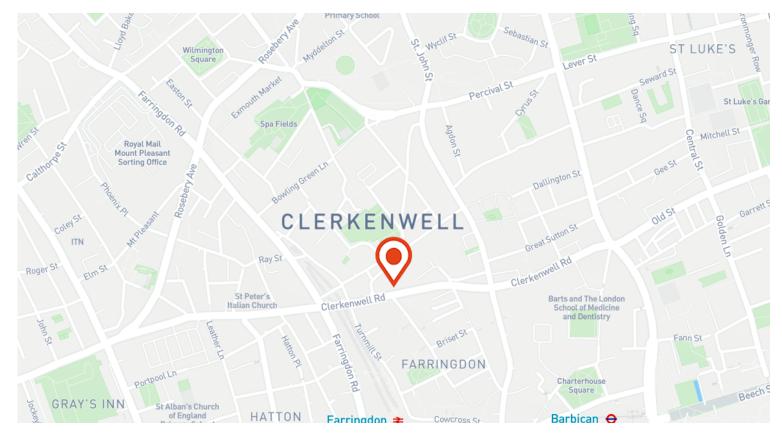

#### Location

Situated in the vibrant heart of Farringdon, Grafonola, 102-108 Clerkenwell Road is an address that offers unparalleled access to the very best of London's dynamic city life. This prime location is surrounded by a plethora of established bars, renowned restaurants, boutique hotels, and diverse retail options, providing an energetic and bustling environment that can cater to every need and preference.

Transport connectivity further elevates the desirability of this location. Farringdon station, a hub of network convergence, is just a short stroll away, offering seamless access across London. The introduction of the Elizabeth Line has transformed the area into one of the city's most connected destinations, significantly reducing travel times to key locations and airports. This enhancement in connectivity makes Grafonola an even more attractive proposition for businesses seeking to establish themselves in a location that is both accessible and prestigious.

Geographically, the property is perfectly poised between London's major districts: Midtown, the West End, Old Street, Shoreditch, and the City. This unique positioning allows for effortless movement between London's commercial, tech, creative, and entertainment centres, ensuring that occupants are always in the heart of the action. Additionally, the proximity to King's Cross – just one tube stop away – opens up further national and international travel options, thanks to