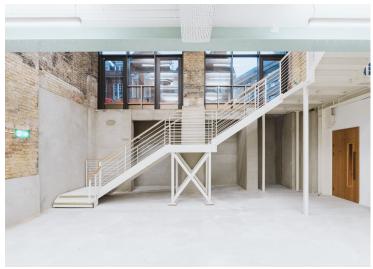

#### **Amenities**

- Architecturally designed Victorian warehouse conversion
- Impressive & generous window frontage
- Superb natural daylight
- Generous cut away void between
  G & LG Floors
- **–** Skylights to the Ground Floor
- Voluminous floor to ceiling heights
- Sandblasted brickwork
- Restored original wood flooring on Ground Floor
- Low-energy LED lighting
- Mechanical, filtered fresh air & VRF air conditioning
- Self-contained WCs & Shower Facility

### Description

Grafonola: A Victorian Warehouse Reimagined

Nestled on Clerkenwell Road, Grafonola stands as a testament to the seamless blend of history and modernity, offering a contemporary and sophisticated workspace. This exceptional edifice, rich in original features and character, has undergone a meticulous Category A restoration, redevelopment, and refurbishment. Designed with the future in mind, our client's goal was to achieve Net Carbon Zero, ensuring that Grafonola not only retains its historic charm, but also embraces sustainable practices.