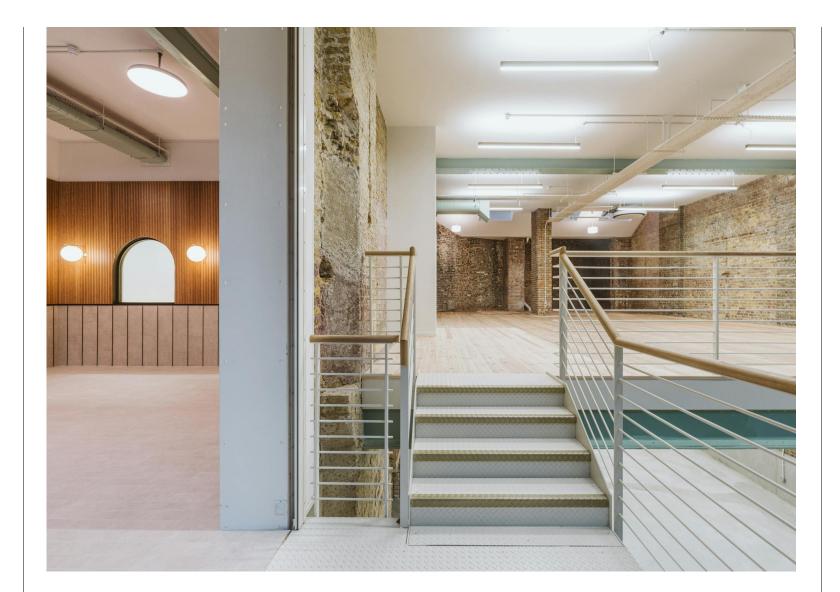

#### Amenities

- Architecturally designed Victorian warehouse conversion
- Impressive & generous window frontage
- Superb natural daylight
- Generous cut away void between G & LG Floors
- Skylights to the Ground Floor
- Voluminous floor to ceiling heights
- Sandblasted brickwork
- Restored original wood flooring on Ground Floor
- Low-energy LED lighting
- Mechanical, filtered fresh air & VRF air conditioning
- Self-contained WCs & Shower Facility

#### Description

Grafonola: A Victorian Warehouse Reimagined

Nestled on Clerkenwell Road, Grafonola stands as a testament to the seamless blend of history and modernity, offering a contemporary and sophisticated workspace. This exceptional edifice, rich in original features and character, has undergone a meticulous Category A restoration, redevelopment, and refurbishment. Designed with the future in mind, our client's goal was to achieve Net Carbon Zero, ensuring that Grafonola not only retains its historic charm, but also embraces sustainable practices.