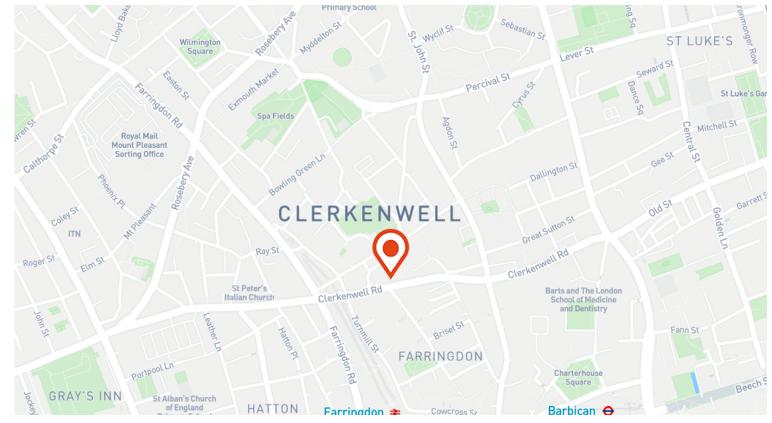

#### Location

Situated in the vibrant heart of Farringdon, Grafonola, 102-108 Clerkenwell Road is an address that offers unparalleled access to the very best of London's dynamic city life. This prime location is surrounded by a plethora of established bars, renowned restaurants, boutique hotels, and diverse retail options, providing an energetic and bustling environment that can cater to every need and preference.

Transport connectivity further elevates the desirability of this location. Farringdon station, a hub of network convergence, is just a short stroll away, offering seamless access across London. The introduction of the Elizabeth Line has transformed the area into one of the city's most connected destinations, significantly reducing travel times to key locations and airports. This enhancement in connectivity makes Grafonola an even more attractive proposition for businesses seeking to establish themselves in a location that is both accessible and prestigious.

Geographically, the property is perfectly poised between London's major districts: Midtown, the West End, Old Street, Shoreditch, and the City. This unique positioning allows for effortless movement between London's commercial, tech, creative, and entertainment centres, ensuring that occupants are always in the heart of the action. Additionally, the proximity to King's Cross – just one tube stop away – opens up further national and international travel options, thanks to