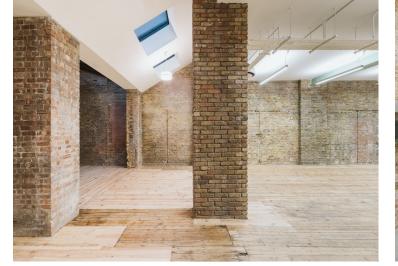

#### Amenities

- Architecturally designed Victorian warehouse conversion
- Impressive & generous window frontage
- Superb natural daylight
- Generous cut away void between G & LG Floors
- Skylights to the Ground Floor
- Voluminous floor to ceiling heights
- Sandblasted brickwork
- Restored original wood flooring on Ground Floor
- Low-energy LED lighting
- Mechanical, filtered fresh air & VRF air conditioning
- Self-contained WCs & Shower Facility

#### Description

Grafonola: A Victorian Warehouse Reimagined

Nestled on Clerkenwell Road, Grafonola stands as a testament to the seamless blend of history and modernity, offering a contemporary and sophisticated workspace. This exceptional edifice, rich in original features and character, has undergone a meticulous Category A restoration, redevelopment, and refurbishment. Designed with the future in mind, our client's goal was to achieve Net Carbon Zero, ensuring that Grafonola not only retains its historic charm, but also embraces sustainable practices.