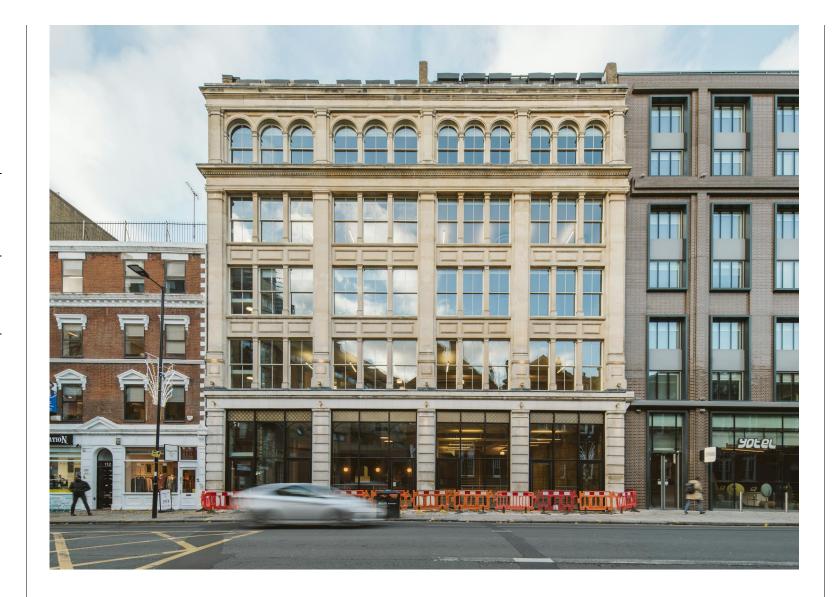

#### Description

Grafonola: A Victorian Warehouse Reimagined

Nestled on Clerkenwell Road, Grafonola stands as a testament to the seamless blend of history and modernity, offering a contemporary and sophisticated workspace. This exceptional edifice, rich in original features and character, has undergone a meticulous Category A restoration, redevelopment, and refurbishment. Designed with the future in mind, our client's goal was to achieve Net Carbon Zero, ensuring that Grafonola not only retains its historic charm, but also embraces sustainable practices.

Spanning from the Lower Ground, Ground to the 5th floors, and capped with an extraordinary rooftop terrace, Grafonola offers panoramic views of the City of London. With a total area of 17,600 Ft<sup>2</sup>, this landmark building presents an unparalleled headquarters (HQ) opportunity for an occupier aiming for a high-profile presence in the heart of Farringdon / Clerkenwell.