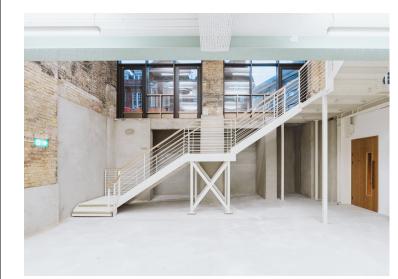

#### Amenities

- Architecturally designed Victorian warehouse conversion
- Impressive & generous window frontage
- Superb natural daylight
- Generous cut away void between G & LG Floors
- Skylights to the Ground Floor
- Voluminous floor to ceiling heights
- Sandblasted brickwork
- Restored original wood flooring on Ground Floor
- Low-energy LED lighting
- Mechanical, filtered fresh air & VRF air conditioning
- Self-contained WCs & Shower Facility

#### Description

Grafonola: A Victorian Warehouse Reimagined

Nestled on Clerkenwell Road, Grafonola stands as a testament to the seamless blend of history and modernity, offering a contemporary and sophisticated workspace. This exceptional edifice, rich in original features and character, has undergone a meticulous Category A restoration, redevelopment, and refurbishment. Designed with the future in mind, our client's goal was to achieve Net Carbon Zero, ensuring that Grafonola not only retains its historic charm, but also embraces sustainable practices.