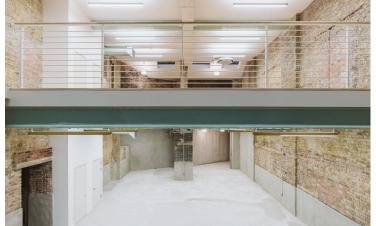

#### Amenities

- Architecturally designed Victorian warehouse conversion
- Impressive & generous window frontage
- Superb natural daylight
- Generous cut away void between G & LG Floors
- Skylights to the Ground Floor
- Voluminous floor to ceiling heights
- Sandblasted brickwork
- Restored original wood flooring on Ground Floor
- Low-energy LED lighting
- Mechanical, filtered fresh air & VRF air conditioning
- Self-contained WCs & Shower Facility

#### Description

Grafonola: A Victorian Warehouse Reimagined

Nestled on Clerkenwell Road, Grafonola stands as a testament to the seamless blend of history and modernity, offering a contemporary and sophisticated workspace. This exceptional edifice, rich in original features and character, has undergone a meticulous Category A restoration, redevelopment, and refurbishment. Designed with the future in mind, our client's goal was to achieve Net Carbon Zero, ensuring that Grafonola not only retains its historic charm, but also embraces sustainable practices.

Spanning from the Lower Ground, Ground to the 5th floors, and capped with an extraordinary rooftop terrace, Grafonola offers panoramic views of the City of London. With a total area of 17,600 Ft<sup>2</sup>, this landmark building presents an unparalleled headquarters (HQ) opportunity for an occupier aiming for a high-profile presence in the heart of Farringdon / Clerkenwell.