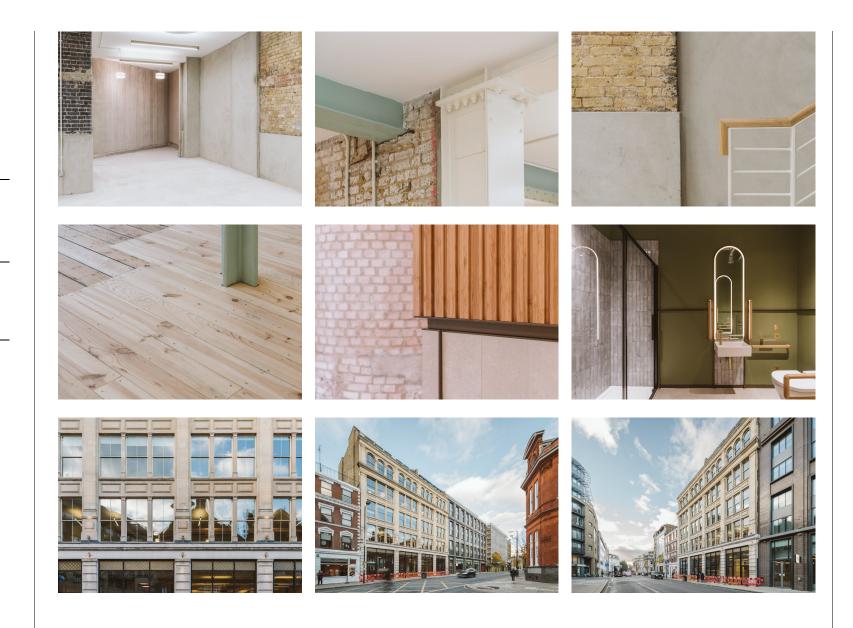

#### Amenities

- Architecturally designed Victorian warehouse conversion
- Impressive & generous window frontage
- Superb natural daylight
- Generous cut away void between G & LG Floors
- Skylights to the Ground Floor
- Voluminous floor to ceiling heights
- Sandblasted brickwork
- Restored original wood flooring on Ground Floor
- Low-energy LED lighting
- Mechanical, filtered fresh air & VRF air conditioning
- Self-contained WCs & Shower Facility

#### Description

Grafonola: A Victorian Warehouse Reimagined

Nestled on Clerkenwell Road, Grafonola stands as a testament to the seamless blend of history and modernity, offering a contemporary and sophisticated workspace. This exceptional edifice, rich in original features and character, has undergone a meticulous Category A restoration, redevelopment, and refurbishment. Designed with the future in mind, our client's goal was to achieve Net Carbon Zero, ensuring that Grafonola not only retains its historic charm, but also embraces sustainable practices.

Spanning from the Lower Ground, Ground to the 5th floors, and capped with an extraordinary rooftop terrace, Grafonola offers panoramic views of the City of London. With a total area of 17,600 Ft<sup>2</sup>, this landmark building presents an unparalleled headquarters (HQ) opportunity for an occupier aiming for a high-profile presence in the heart of Farringdon / Clerkenwell.