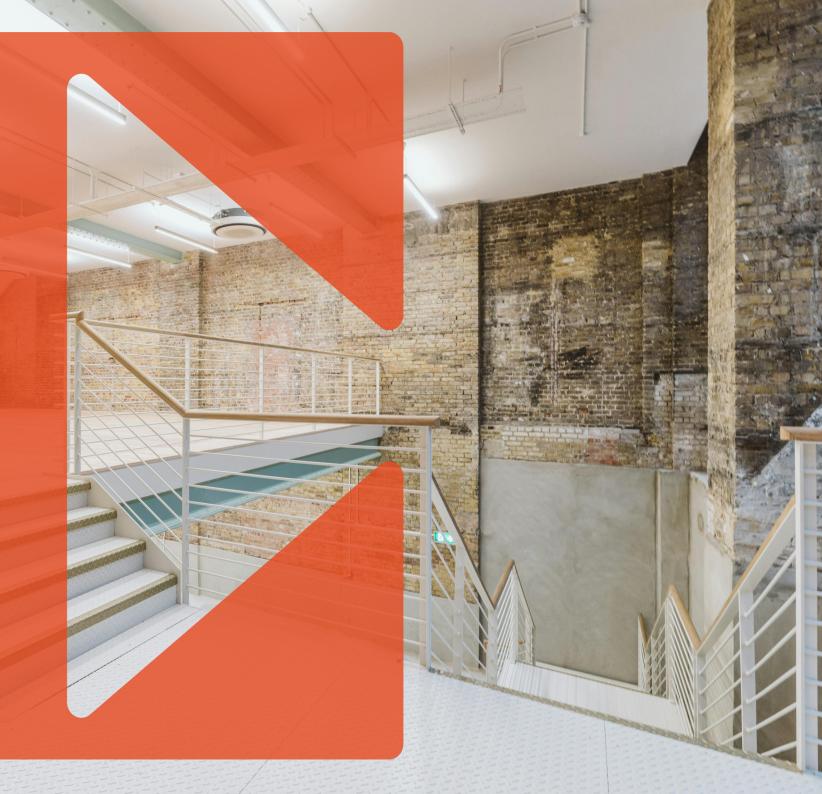

#### Amenities

- Architecturally designed Victorian warehouse conversion
- Impressive & generous window frontage
- Superb natural daylight
- Generous cut away void between G & LG Floors
- Skylights to the Ground Floor
- Voluminous floor to ceiling heights
- Sandblasted brickwork
- Restored original wood flooring on Ground Floor
- Low-energy LED lighting
- Mechanical, filtered fresh air & VRF air conditioning
- Self-contained WCs & Shower Facility

#### Description

Grafonola: A Victorian Warehouse Reimagined

Nestled on Clerkenwell Road, Grafonola stands as a testament to the seamless blend of history and modernity, offering a contemporary and sophisticated workspace. This exceptional edifice, rich in original features and character, has undergone a meticulous Category A restoration, redevelopment, and refurbishment. Designed with the future in mind, our client's goal was to achieve Net Carbon Zero, ensuring that Grafonola not only retains its historic charm, but also embraces sustainable practices.

Spanning from the Lower Ground, Ground to the 5th floors, and capped with an extraordinary rooftop terrace, Grafonola offers panoramic views of the City of London. With a total area of 17,600 Ft<sup>2</sup>, this landmark building presents an unparalleled headquarters (HQ) opportunity for an occupier aiming for a high-profile presence in the heart of Farringdon / Clerkenwell.