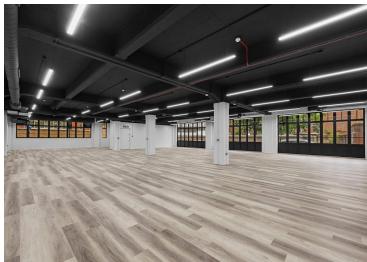

### Description

We have a fantastic ground and 2nd floor showroom/ office space available to lease.

The Ground floor is being comprehensively refurbished to CAT A condition by the Landlord. The 2nd floor is fitted with meeting rooms, a large kitchen/ break out area and benefits from demised showers. Despite being refurbished, the units still retain elements of their warehouse character including exposed services. The spaces also benefit from fantastic ceiling height and an abundance of natural light with windows spanning the perimeter.