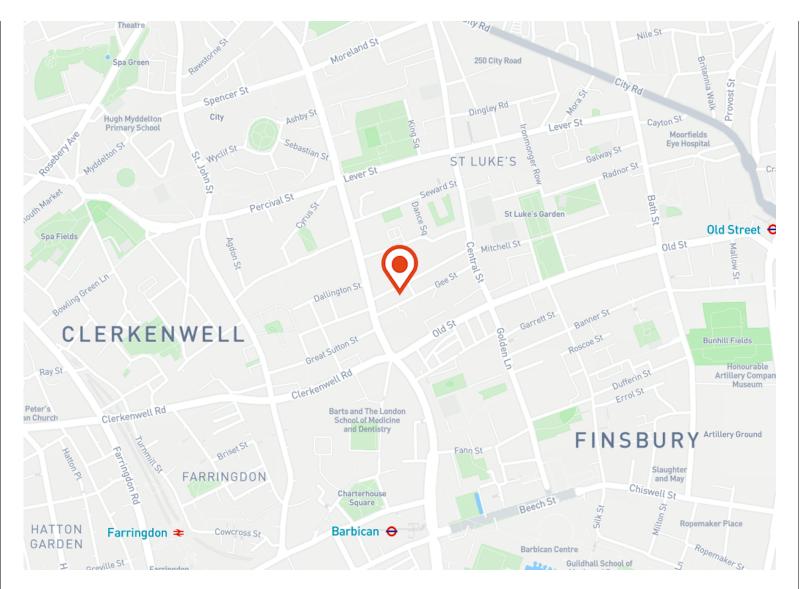

#### Location

Set in Clerkenwell's showroom district, Gee Street has amassed a comprehensive collection of showroom and office occupiers making it a perfect unit for either tenant. The immediate surrounds are home to a number of coffee shops and cafés providing an array of amenities.

The space it equidistant between Old Street station and Farringdon Station, providing exceptional access for commuters.

Clerkenwell 15-27 Gee Street ECIV 3RD

Refurbished self-contained Office/ Showroom building arranged over Ground, 1st and 2nd floors for lease in the heart of Clerkenwell.