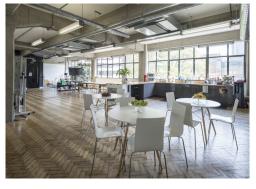

### Description

We have a fantastic ground and 2nd floor showroom/ office space available to lease.

The Ground floor is being comprehensively refurbished to CAT A condition by the Landlord. The 2nd floor is fitted with meeting rooms, a large kitchen/ break out area and benefits from demised showers. Despite being refurbished, the units still retain elements of their warehouse character including exposed services. The spaces also benefit from fantastic ceiling height and an abundance of natural light with windows spanning the perimeter.

The ground floor unit benefits from a self-contained front door and frontage on to Gee Street making it ideal for a showroom occupier and the 2nd floor has its own self-contained door with lift access.