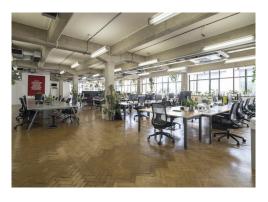

### Description

We have a fantastic ground and 2nd floor showroom/ office space available to lease.

The Ground floor is being comprehensively refurbished to CAT A condition by the Landlord. The 2nd floor is fitted with meeting rooms, a large kitchen/ break out area and benefits from demised showers. Despite being refurbished, the units still retain elements of their warehouse character including exposed services. The spaces also benefit from fantastic ceiling height and an abundance of natural light with windows spanning the perimeter.

The ground floor unit benefits from a self-contained front door and frontage on to Gee Street making it ideal for a showroom occupier and the 2nd floor has its own self-contained door with lift access.