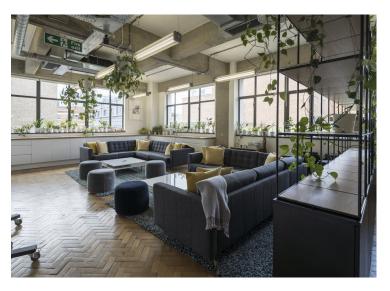

### Description

We have a fantastic ground and 2nd floor showroom/ office space available to lease.

The Ground floor is being comprehensively refurbished to CAT A condition by the Landlord. The 2nd floor is fitted with meeting rooms, a large kitchen/ break out area and benefits from demised showers. Despite being refurbished, the units still retain elements of their warehouse character including exposed services. The spaces also benefit from fantastic ceiling height and an abundance of natural light with windows spanning the perimeter.