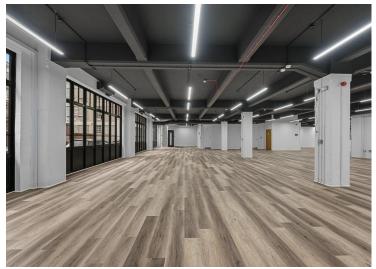

### Description

We have a fantastic ground and 2nd floor showroom/ office space available to lease.

The Ground floor is being comprehensively refurbished to CAT A condition by the Landlord. The 2nd floor is fitted with meeting rooms, a large kitchen/ break out area and benefits from demised showers. Despite being refurbished, the units still retain elements of their warehouse character including exposed services. The spaces also benefit from fantastic ceiling height and an abundance of natural light with windows spanning the perimeter.