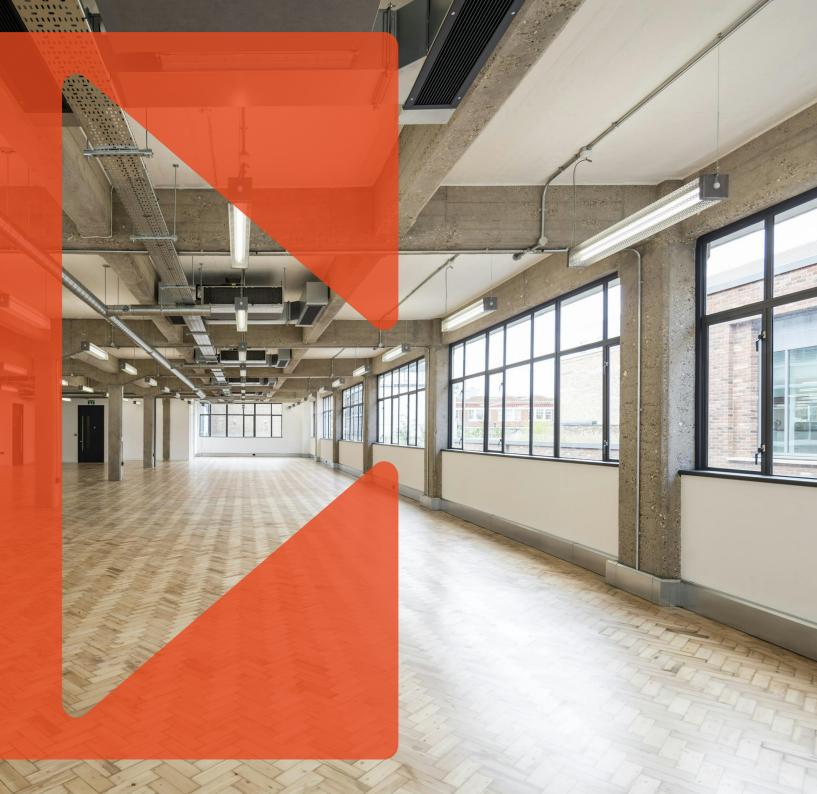

### Description

We have a fantastic ground and 2nd floor showroom/ office space available to lease.

The Ground floor is being comprehensively refurbished to CAT A condition by the Landlord. The 2nd floor is fitted with meeting rooms, a large kitchen/ break out area and benefits from demised showers. Despite being refurbished, the units still retain elements of their warehouse character including exposed services. The spaces also benefit from fantastic ceiling height and an abundance of natural light with windows spanning the perimeter.

The ground floor unit benefits from a self-contained front door and frontage on to Gee Street making it ideal for a showroom occupier and the 2nd floor has its own self-contained door with lift access.