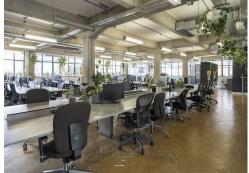

### Description

We have a fantastic ground and 2nd floor showroom/ office space available to lease.

The Ground floor is being comprehensively refurbished to CAT A condition by the Landlord. The 2nd floor is fitted with meeting rooms, a large kitchen/ break out area and benefits from demised showers. Despite being refurbished, the units still retain elements of their warehouse character including exposed services. The spaces also benefit from fantastic ceiling height and an abundance of natural light with windows spanning the perimeter.

The ground floor unit benefits from a self-contained front door and frontage on to Gee Street making it ideal for a showroom occupier and the 2nd floor has its own self-contained door with lift access.