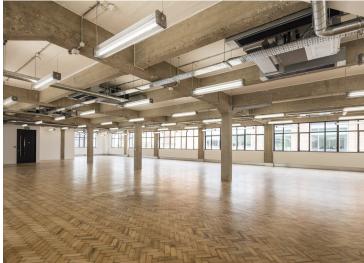

### Description

We have a fantastic ground and 2nd floor showroom/ office space available to lease.

The Ground floor is being comprehensively refurbished to CAT A condition by the Landlord. The 2nd floor is fitted with meeting rooms, a large kitchen/ break out area and benefits from demised showers. Despite being refurbished, the units still retain elements of their warehouse character including exposed services. The spaces also benefit from fantastic ceiling height and an abundance of natural light with windows spanning the perimeter.