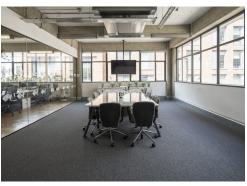

#### **Amenities**

- Option to lease floors separately or as a self-contained building.
- Perfect for a showroom or office space
- **-** Warehouse-style building
- Comprehensively refurbished throughout
- 2nd floor fitted to include meeting rooms and kitchenette
- Close proximity to Farringdon, Barbican and Old Street Stations
- Double glazed openable windows
- Generous floor to ceiling height
- Daikin VRF system
- Demised WC and shower facilities