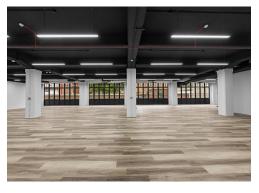

### Description

We have a fantastic ground and 2nd floor showroom/ office space available to lease.

The Ground floor is being comprehensively refurbished to CAT A condition by the Landlord. The 2nd floor is fitted with meeting rooms, a large kitchen/ break out area and benefits from demised showers. Despite being refurbished, the units still retain elements of their warehouse character including exposed services. The spaces also benefit from fantastic ceiling height and an abundance of natural light with windows spanning the perimeter.