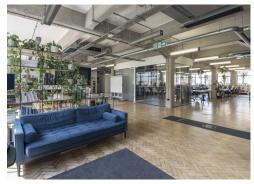

### Description

We have a fantastic ground and 2nd floor showroom/ office space available to lease.

The Ground floor is being comprehensively refurbished to CAT A condition by the Landlord. The 2nd floor is fitted with meeting rooms, a large kitchen/ break out area and benefits from demised showers. Despite being refurbished, the units still retain elements of their warehouse character including exposed services. The spaces also benefit from fantastic ceiling height and an abundance of natural light with windows spanning the perimeter.

The ground floor unit benefits from a self-contained front door and frontage on to Gee Street making it ideal for a showroom occupier and the 2nd floor has its own self-contained door with lift access.