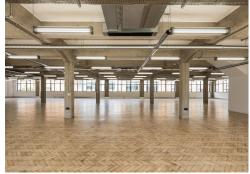

### Description

We have a fantastic ground and 2nd floor showroom/ office space available to lease.

The Ground floor is being comprehensively refurbished to CAT A condition by the Landlord. The 2nd floor is fitted with meeting rooms, a large kitchen/ break out area and benefits from demised showers. Despite being refurbished, the units still retain elements of their warehouse character including exposed services. The spaces also benefit from fantastic ceiling height and an abundance of natural light with windows spanning the perimeter.