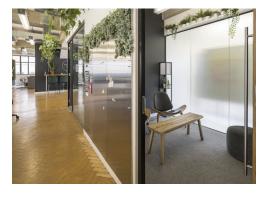

#### **Amenities**

- Option to lease floors separately or as a self-contained building.
- Perfect for a showroom or office space
- **-** Warehouse-style building
- Comprehensively refurbished throughout
- 2nd floor fitted to include meeting rooms and kitchenette
- Close proximity to Farringdon, Barbican and Old Street Stations
- Double glazed openable windows
- Generous floor to ceiling height
- Daikin VRF system
- Demised WC and shower facilities

### Description

We have a fantastic ground and 2nd floor showroom/ office space available to lease.

The Ground floor is being comprehensively refurbished to CAT A condition by the Landlord. The 2nd floor is fitted with meeting rooms, a large kitchen/ break out area and benefits from demised showers. Despite being refurbished, the units still retain elements of their warehouse character including exposed services. The spaces also benefit from fantastic ceiling height and an abundance of natural light with windows spanning the perimeter.