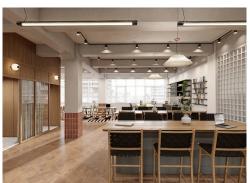

### Description

We have a fantastic ground and 2nd floor showroom/ office space available to lease.

The Ground floor is being comprehensively refurbished to CAT A condition by the Landlord. The 2nd floor is fitted with meeting rooms, a large kitchen/ break out area and benefits from demised showers. Despite being refurbished, the units still retain elements of their warehouse character including exposed services. The spaces also benefit from fantastic ceiling height and an abundance of natural light with windows spanning the perimeter.