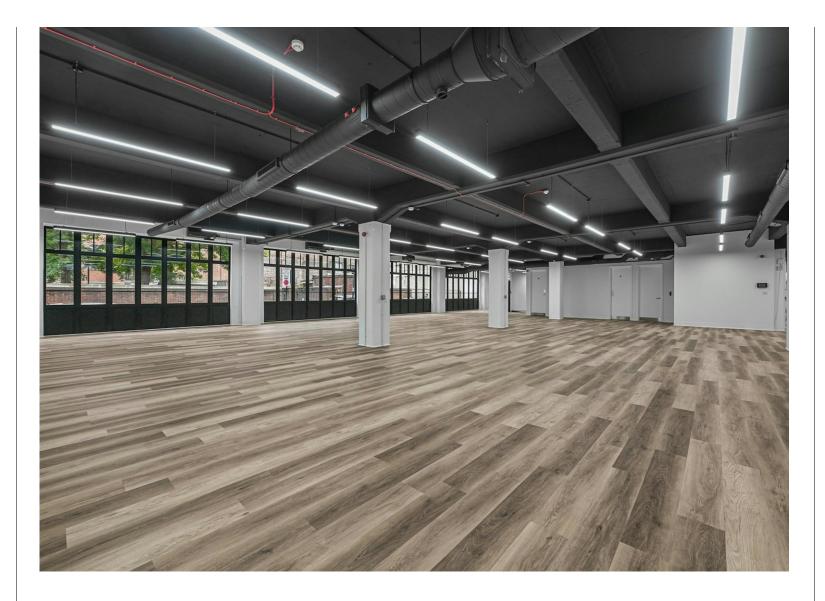

### Description

We have a fantastic ground and 2nd floor showroom/ office space available to lease.

The Ground floor is being comprehensively refurbished to CAT A condition by the Landlord. The 2nd floor is fitted with meeting rooms, a large kitchen/ break out area and benefits from demised showers. Despite being refurbished, the units still retain elements of their warehouse character including exposed services. The spaces also benefit from fantastic ceiling height and an abundance of natural light with windows spanning the perimeter.

The ground floor unit benefits from a self-contained front door and frontage on to Gee Street making it ideal for a showroom occupier and the 2nd floor has its own self-contained door with lift access.