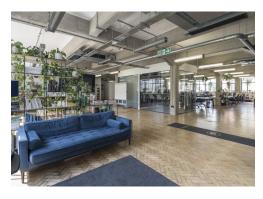

### **Description**

The 2nd floor is fitted with meeting rooms, a new large kitchen/ break out area and can be fully fitted subject to terms. Despite being newly refurbished, the units still retain elements of their warehouse character including exposed services and wood flooring. The spaces also benefit from fantastic ceiling height and an abundance of natural light with windows spanning the perimeter.

The 2nd floor has its own self-contained entrance from Gee Street with lift access and also benefits from demised WC, bike storage and shower facilities.

Clerkenwell

15-27 Gee Street ECIV 3RD

Refurbished self-contained 2nd floor office space for lease in the heart of Clerkenwell, which can be offered fully-fitted