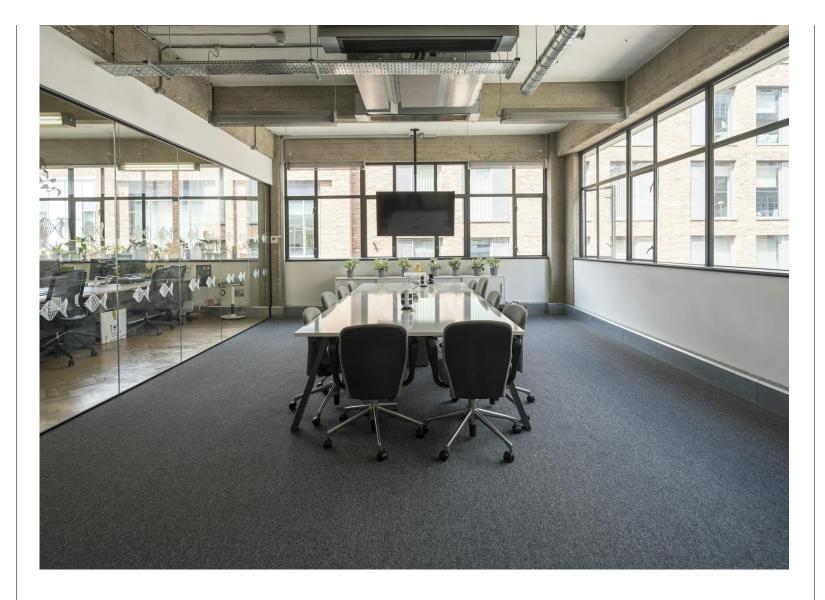

#### **Amenities**

- 2nd floor has been newly refurbished
- The space also benefits from 3 meeting rooms, a new kitchenette and can be fully fitted subject to terms
- Warehouse-style building
- Comprehensively refurbished throughout
- Close proximity to Farringdon, Barbican and Old Street Stations
- Generous floor to ceiling height with atural light on all 4 elevations
- Daikin VRF system
- Lift access
- Demised WC, bike storage and shower facilities

### **Description**

The 2nd floor is fitted with meeting rooms, a new large kitchen/ break out area and can be fully fitted subject to terms. Despite being newly refurbished, the units still retain elements of their warehouse character including exposed services and wood flooring. The spaces also benefit from fantastic ceiling height and an abundance of natural light with windows spanning the perimeter.