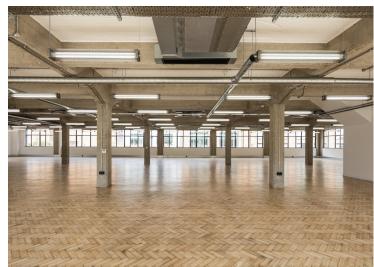

### **Description**

The 2nd floor is fitted with meeting rooms, a new large kitchen/ break out area and can be fully fitted subject to terms. Despite being newly refurbished, the units still retain elements of their warehouse character including exposed services and wood flooring. The spaces also benefit from fantastic ceiling height and an abundance of natural light with windows spanning the perimeter.

The 2nd floor has its own self-contained entrance from Gee Street with lift access and also benefits from demised WC, bike storage and shower facilities.

Clerkenwell

15-27 Gee Street ECIV 3RD

Refurbished self-contained 2nd floor office space for lease in the heart of Clerkenwell, which can be offered fully-fitted