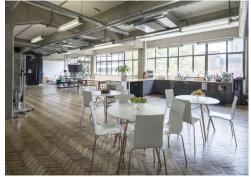

### **Description**

The 2nd floor is fitted with meeting rooms, a new large kitchen/ break out area and can be fully fitted subject to terms. Despite being newly refurbished, the units still retain elements of their warehouse character including exposed services and wood flooring. The spaces also benefit from fantastic ceiling height and an abundance of natural light with windows spanning the perimeter.

The 2nd floor has its own self-contained entrance from Gee Street with lift access and also benefits from demised WC, bike storage and shower facilities.

Clerkenwell

15-27 Gee Street ECIV 3RD

Refurbished self-contained 2nd floor office space for lease in the heart of Clerkenwell, which can be offered fully-fitted