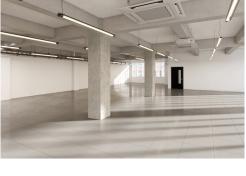

### **Description**

The 2nd floor is fitted with meeting rooms, a new large kitchen/ break out area and can be fully fitted subject to terms. Despite being newly refurbished, the units still retain elements of their warehouse character including exposed services and wood flooring. The spaces also benefit from fantastic ceiling height and an abundance of natural light with windows spanning the perimeter.