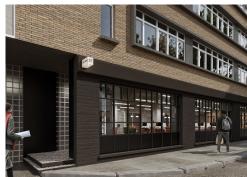

#### Location

Set in Clerkenwell's showroom district, Gee Street has amassed a comprehensive collection of showroom and office occupiers. The immediate surrounds are home to a number of coffee shops and cafés providing an array of amenities.

The space it equidistant between Old Street station and Farringdon Station, providing exceptional access for commuters.

Clerkenwell 15-27 Gee Street ECIV 3RD

Refurbished self-contained 2nd floor office space for lease in the heart of Clerkenwell, which can be offered fully-fitted