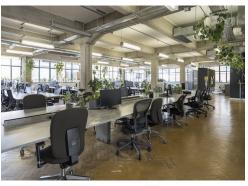

### **Description**

The 2nd floor is fitted with meeting rooms, a new large kitchen/ break out area and can be fully fitted subject to terms. Despite being newly refurbished, the units still retain elements of their warehouse character including exposed services and wood flooring. The spaces also benefit from fantastic ceiling height and an abundance of natural light with windows spanning the perimeter.