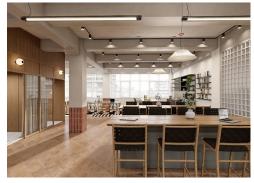

#### **Amenities**

- 2nd floor has been newly refurbished
- The space also benefits from 3 meeting rooms, a new kitchenette and can be fully fitted subject to terms
- Warehouse-style building
- Comprehensively refurbished throughout
- Close proximity to Farringdon, Barbican and Old Street Stations
- Generous floor to ceiling height with atural light on all 4 elevations
- Daikin VRF system
- Lift access
- Demised WC, bike storage and shower facilities

### **Description**

The 2nd floor is fitted with meeting rooms, a new large kitchen/ break out area and can be fully fitted subject to terms. Despite being newly refurbished, the units still retain elements of their warehouse character including exposed services and wood flooring. The spaces also benefit from fantastic ceiling height and an abundance of natural light with windows spanning the perimeter.