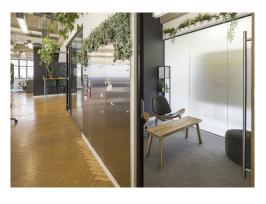

#### **Amenities**

- 2nd floor has been newly refurbished
- The space also benefits from 3 meeting rooms, a new kitchenette and can be fully fitted subject to terms
- Warehouse-style building
- Comprehensively refurbished throughout
- Close proximity to Farringdon, Barbican and Old Street Stations
- Generous floor to ceiling height with atural light on all 4 elevations
- Daikin VRF system
- Lift access
- Demised WC, bike storage and shower facilities

The 2nd floor has its own self-contained entrance from Gee Street with lift access and also benefits from demised WC, bike storage and shower facilities.

Clerkenwell

15-27 Gee Street ECIV 3RD

Refurbished self-contained 2nd floor office space for lease in the heart of Clerkenwell, which can be offered fully-fitted