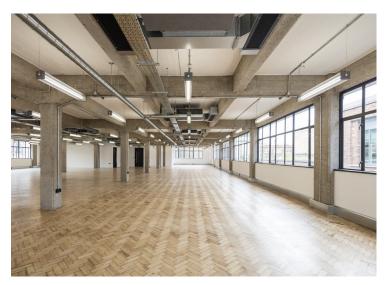

### **Description**

The 2nd floor is fitted with meeting rooms, a new large kitchen/ break out area and can be fully fitted subject to terms. Despite being newly refurbished, the units still retain elements of their warehouse character including exposed services and wood flooring. The spaces also benefit from fantastic ceiling height and an abundance of natural light with windows spanning the perimeter.

The 2nd floor has its own self-contained entrance from Gee Street with lift access and also benefits from demised WC, bike storage and shower facilities.

Clerkenwell

15-27 Gee Street ECIV 3RD

Refurbished self-contained 2nd floor office space for lease in the heart of Clerkenwell, which can be offered fully-fitted