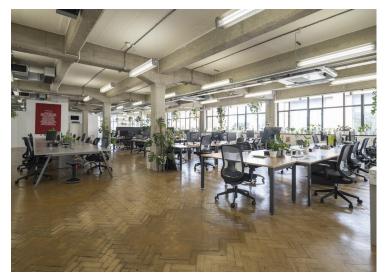

### **Description**

The 2nd floor is fitted with meeting rooms, a new large kitchen/ break out area and can be fully fitted subject to terms. Despite being newly refurbished, the units still retain elements of their warehouse character including exposed services and wood flooring. The spaces also benefit from fantastic ceiling height and an abundance of natural light with windows spanning the perimeter.

The 2nd floor has its own self-contained entrance from Gee Street with lift access and also benefits from demised WC, bike storage and shower facilities.

Clerkenwell

15-27 Gee Street ECIV 3RD

Refurbished self-contained 2nd floor office space for lease in the heart of Clerkenwell, which can be offered fully-fitted