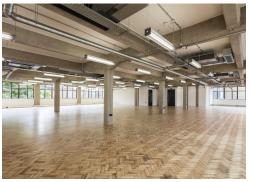

### **Description**

The 2nd floor is fitted with meeting rooms, a new large kitchen/ break out area and can be fully fitted subject to terms. Despite being newly refurbished, the units still retain elements of their warehouse character including exposed services and wood flooring. The spaces also benefit from fantastic ceiling height and an abundance of natural light with windows spanning the perimeter.

The 2nd floor has its own self-contained entrance from Gee Street with lift access and also benefits from demised WC, bike storage and shower facilities.

Clerkenwell

15-27 Gee Street ECIV 3RD

Refurbished self-contained 2nd floor office space for lease in the heart of Clerkenwell, which can be offered fully-fitted