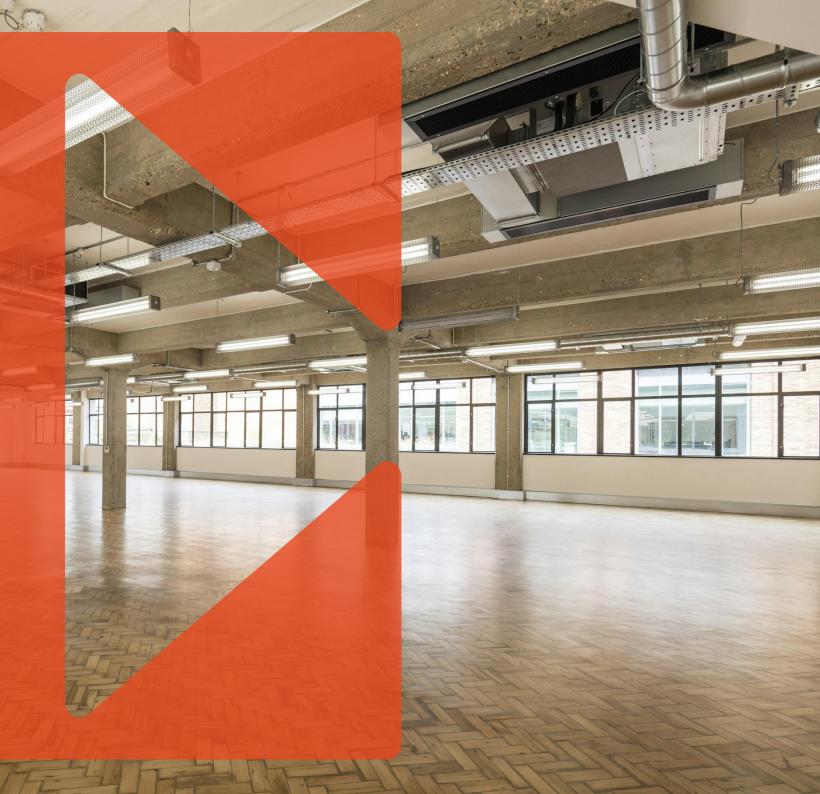

### **Description**

The 2nd floor is fitted with meeting rooms, a new large kitchen/ break out area and can be fully fitted subject to terms. Despite being newly refurbished, the units still retain elements of their warehouse character including exposed services and wood flooring. The spaces also benefit from fantastic ceiling height and an abundance of natural light with windows spanning the perimeter.

The 2nd floor has its own self-contained entrance from Gee Street with lift access and also benefits from demised WC, bike storage and shower facilities.

Clerkenwell

15-27 Gee Street ECIV 3RD

Refurbished self-contained 2nd floor office space for lease in the heart of Clerkenwell, which can be offered fully-fitted