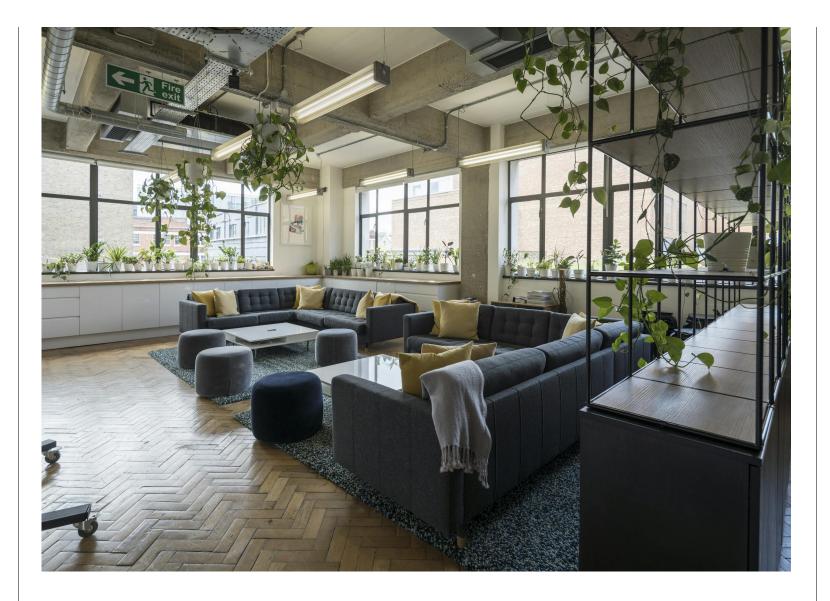

#### **Amenities**

- 2nd floor has been newly refurbished
- The space also benefits from 3 meeting rooms, a new kitchenette and can be fully fitted subject to terms
- Warehouse-style building
- Comprehensively refurbished throughout
- Close proximity to Farringdon, Barbican and Old Street Stations
- Generous floor to ceiling height with atural light on all 4 elevations
- Daikin VRF system
- Lift access
- Demised WC, bike storage and shower facilities

### **Description**

The 2nd floor is fitted with meeting rooms, a new large kitchen/ break out area and can be fully fitted subject to terms. Despite being newly refurbished, the units still retain elements of their warehouse character including exposed services and wood flooring. The spaces also benefit from fantastic ceiling height and an abundance of natural light with windows spanning the perimeter.