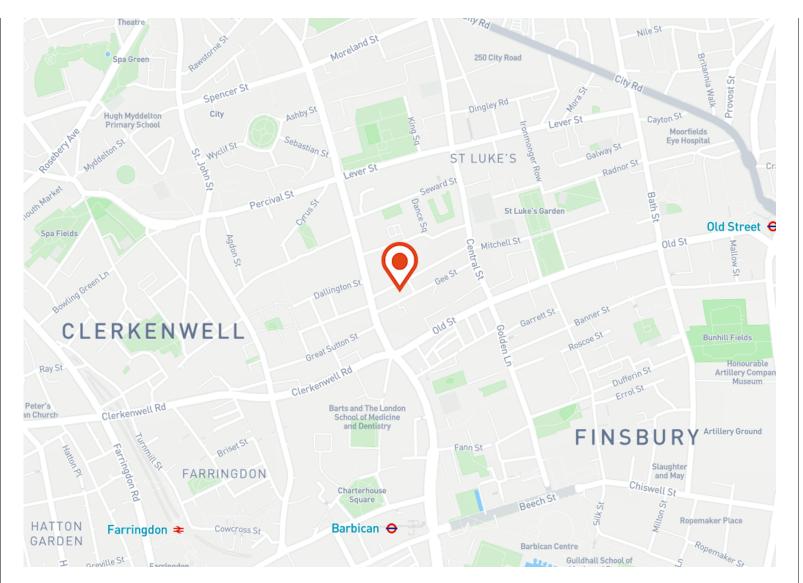

#### Location

Set in Clerkenwell's showroom district, Gee Street has amassed a comprehensive collection of showroom and office occupiers. The immediate surrounds are home to a number of coffee shops and cafés providing an array of amenities.

The space it equidistant between Old Street station and Farringdon Station, providing exceptional access for commuters.

Clerkenwell 15-27 Gee Street ECIV 3RD

Refurbished self-contained 2nd floor office space for lease in the heart of Clerkenwell, which can be offered fully-fitted