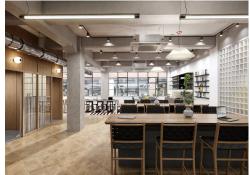

#### **Amenities**

- 2nd floor has been newly refurbished
- The space also benefits from 3 meeting rooms, a new kitchenette and can be fully fitted subject to terms
- Warehouse-style building
- Comprehensively refurbished throughout
- Close proximity to Farringdon, Barbican and Old Street Stations
- Generous floor to ceiling height with atural light on all 4 elevations
- Daikin VRF system
- Lift access
- Demised WC, bike storage and shower facilities

### **Description**

The 2nd floor is fitted with meeting rooms, a new large kitchen/ break out area and can be fully fitted subject to terms. Despite being newly refurbished, the units still retain elements of their warehouse character including exposed services and wood flooring. The spaces also benefit from fantastic ceiling height and an abundance of natural light with windows spanning the perimeter.