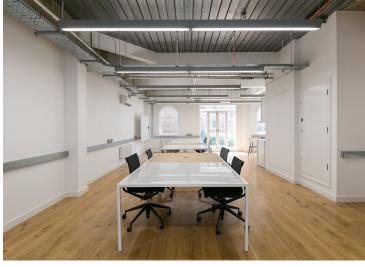

#### **Description**

It's not often that we enthuse about the virtues of post-modern 1980s business parks, but a quite remarkable transformation has been achieved at this recently refurbished and self-contained office at Bath Place in Shoreditch.

Specification includes slender strips of led lighting, air conditioning and exposed services in galvanised conduit all suspended from the ceilings; waist height perimeter trunking and a combination of engineered oak and polished concrete floors.