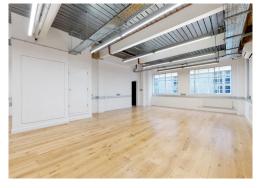

#### **Description**

It's not often that we enthuse about the virtues of post-modern 1980s business parks, but a quite remarkable transformation has been achieved at this recently refurbished and self-contained office at Bath Place in Shoreditch.

Specification includes slender strips of led lighting, air conditioning and exposed services in galvanised conduit all suspended from the ceilings; waist height perimeter trunking and a combination of engineered oak and polished concrete floors.