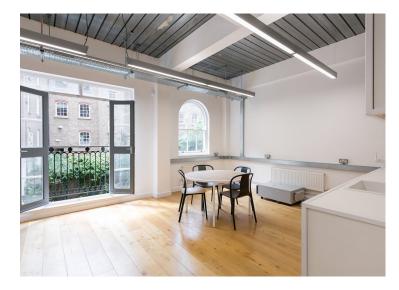

#### **Description**

It's not often that we enthuse about the virtues of post-modern 1980s business parks, but a quite remarkable transformation has been achieved at this recently refurbished and self-contained office at Bath Place in Shoreditch.

Specification includes slender strips of led lighting, air conditioning and exposed services in galvanised conduit all suspended from the ceilings; waist height perimeter trunking and a combination of engineered oak and polished concrete floors.