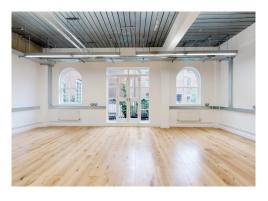

#### **Description**

It's not often that we enthuse about the virtues of post-modern 1980s business parks, but a quite remarkable transformation has been achieved at this recently refurbished and self-contained office at Bath Place in Shoreditch.

The office is arranged over 4 storeys, with 623ft2 on the ground floor and a roughly even split of around 950ft2 to each of the upper levels, giving a total floor area of 3454 ft2. The general impression is that of a contemporary commercial take on a classic 19th century townhouse.

Specification includes slender strips of led lighting, air conditioning and exposed services in galvanised conduit all suspended from the ceilings; waist height perimeter trunking and a combination of engineered oak and polished concrete floors.