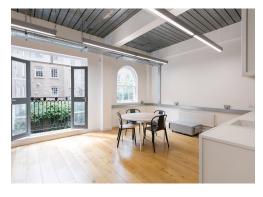

#### **Description**

It's not often that we enthuse about the virtues of post-modern 1980s business parks, but a quite remarkable transformation has been achieved at this recently refurbished and self-contained office at Bath Place in Shoreditch.

Specification includes slender strips of led lighting, air conditioning and exposed services in galvanised conduit all suspended from the ceilings; waist height perimeter trunking and a combination of engineered oak and polished concrete floors.