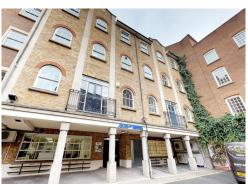

#### **Description**

It's not often that we enthuse about the virtues of post-modern 1980s business parks, but a quite remarkable transformation has been achieved at this recently refurbished and self-contained office at Bath Place in Shoreditch.

On the outside the archetypal allusions to classic architecture are apparent with clear influences from the Georgian era and 1930s: tall arched sashes; a Juliet balcony with French doors; wide art-deco factory style windows; a stone colonnade.

But what sounds like an odd and somewhat random combination on paper has been embraced and utilised to remarkable effect, delivering not only a modern workspace, but also a surprising one.

It's a straight-up 21st century reinterpretation that sits comfortably alongside the neighbourhood's many new buildings and warehouse conversions, but exhibits a particular character that stands apart from the crowd.