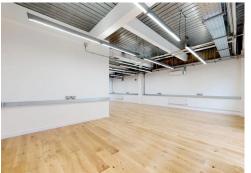

#### **Description**

It's not often that we enthuse about the virtues of post-modern 1980s business parks, but a quite remarkable transformation has been achieved at this recently refurbished and self-contained office at Bath Place in Shoreditch.

Specification includes slender strips of led lighting, air conditioning and exposed services in galvanised conduit all suspended from the ceilings; waist height perimeter trunking and a combination of engineered oak and polished concrete floors.