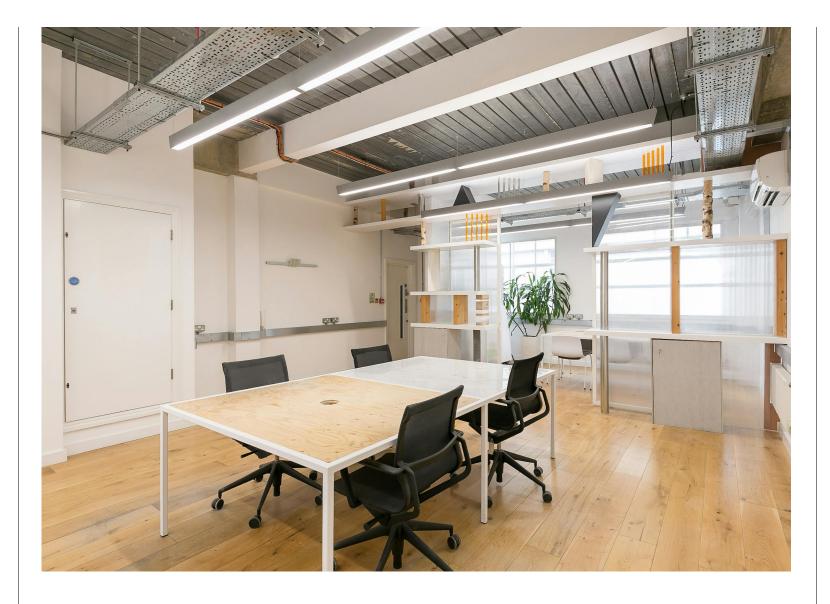

#### **Amenities**

- Refurbished office building in a secure courtyard setting
- Air-conditioning
- Excellent natural daylight throughout
- Perimeter trunking
- Fantastic floor to ceiling heights
- **–** Bicycle racks
- **2**4-hour access
- 1st Floor 10x Desks with space to add more, 1x Meeting Room with 6x Desks, Kitchenette and Breakout Space

Specification includes slender strips of led lighting, air conditioning and exposed services in galvanised conduit all suspended from the ceilings; waist height perimeter trunking and a combination of engineered oak and polished concrete floors.