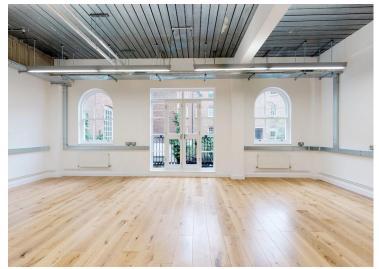

On the outside the archetypal allusions to classic architecture are apparent with clear influences from the Georgian era and 1930s: tall arched sashes; a Juliet balcony with French doors; wide art-deco factory style windows; a stone colonnade.

The office is arranged over 4 storeys, with 623ft2 on the ground floor and a roughly even split of around 950ft2 to each of the upper levels, giving a total floor area of 3454 ft2. The general impression is that of a contemporary commercial take on a classic 19th century townhouse.