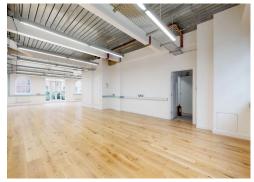

#### **Description**

It's not often that we enthuse about the virtues of post-modern 1980s business parks, but a quite remarkable transformation has been achieved at this recently refurbished and self-contained office at Bath Place in Shoreditch.

Specification includes slender strips of led lighting, air conditioning and exposed services in galvanised conduit all suspended from the ceilings; waist height perimeter trunking and a combination of engineered oak and polished concrete floors.