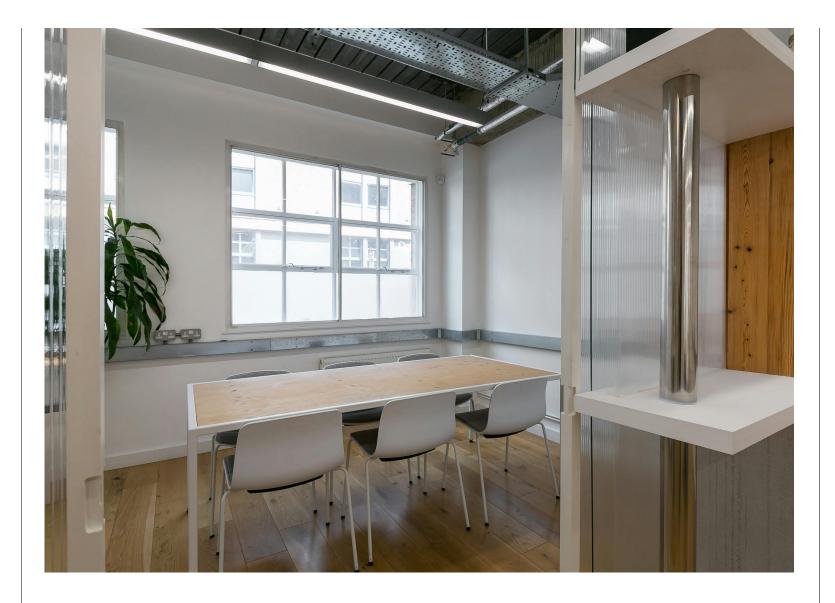

#### **Amenities**

- Refurbished office building in a secure courtyard setting
- Air-conditioning
- Excellent natural daylight throughout
- Perimeter trunking
- Fantastic floor to ceiling heights
- **–** Bicycle racks
- **2**4-hour access
- 1st Floor 10x Desks with space to add more, 1x Meeting Room with 6x Desks, Kitchenette and Breakout Space

Specification includes slender strips of led lighting, air conditioning and exposed services in galvanised conduit all suspended from the ceilings; waist height perimeter trunking and a combination of engineered oak and polished concrete floors.