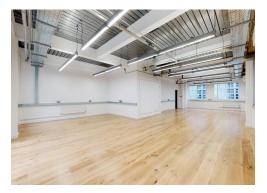

#### **Description**

It's not often that we enthuse about the virtues of post-modern 1980s business parks, but a quite remarkable transformation has been achieved at this recently refurbished and self-contained office at Bath Place in Shoreditch.

Specification includes slender strips of led lighting, air conditioning and exposed services in galvanised conduit all suspended from the ceilings; waist height perimeter trunking and a combination of engineered oak and polished concrete floors.