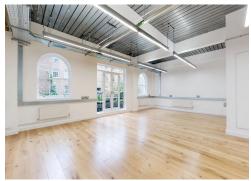

#### **Description**

It's not often that we enthuse about the virtues of post-modern 1980s business parks, but a quite remarkable transformation has been achieved at this recently refurbished and self-contained office at Bath Place in Shoreditch.

On the outside the archetypal allusions to classic architecture are apparent with clear influences from the Georgian era and 1930s: tall arched sashes; a Juliet balcony with French doors; wide art-deco factory style windows; a stone colonnade.

The office is arranged over 4 storeys, with 623ft2 on the ground floor and a roughly even split of around 950ft2 to each of the upper levels, giving a total floor area of 3454 ft2. The general impression is that of a contemporary commercial take on a classic 19th century townhouse.

Specification includes slender strips of led lighting, air conditioning and exposed services in galvanised conduit all suspended from the ceilings; waist height perimeter trunking and a combination of engineered oak and polished concrete floors.