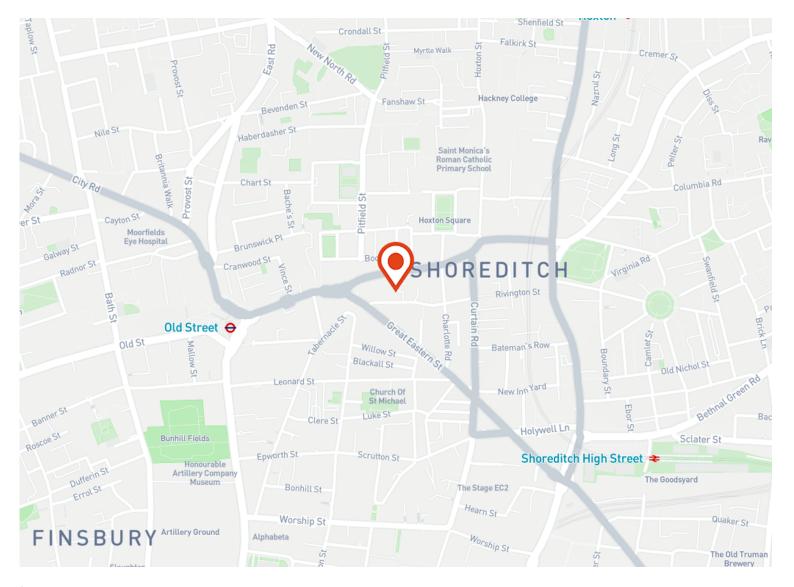

#### Location

Set on bustling Rivington Street, Bath Place sits almost dead centre in what was the original Shoreditch Triangle before it expanded east to Shoreditch High Street. The area is alive with creative industries and chock full of some of the best cafes, bars and restaurants in London.

Local transport includes the Overground at Shoreditch High Street, Underground and National Rail at Old Street and numerous buses passing along the nearby thoroughfares. Liverpool Street station is about half a mile away and is joined by the new Elizabeth Line, but if you or your visitors still want to drive, private parking may be available in the courtyard, subject to terms.