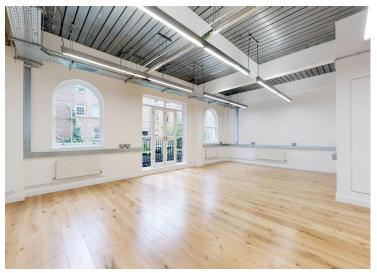

On the outside the archetypal allusions to classic architecture are apparent with clear influences from the Georgian era and 1930s: tall arched sashes; a Juliet balcony with French doors; wide art-deco factory style windows; a stone colonnade.

The office is arranged over 4 storeys, with 623ft2 on the ground floor and a roughly even split of around 950ft2 to each of the upper levels, giving a total floor area of 3454 ft2. The general impression is that of a contemporary commercial take on a classic 19th century townhouse.