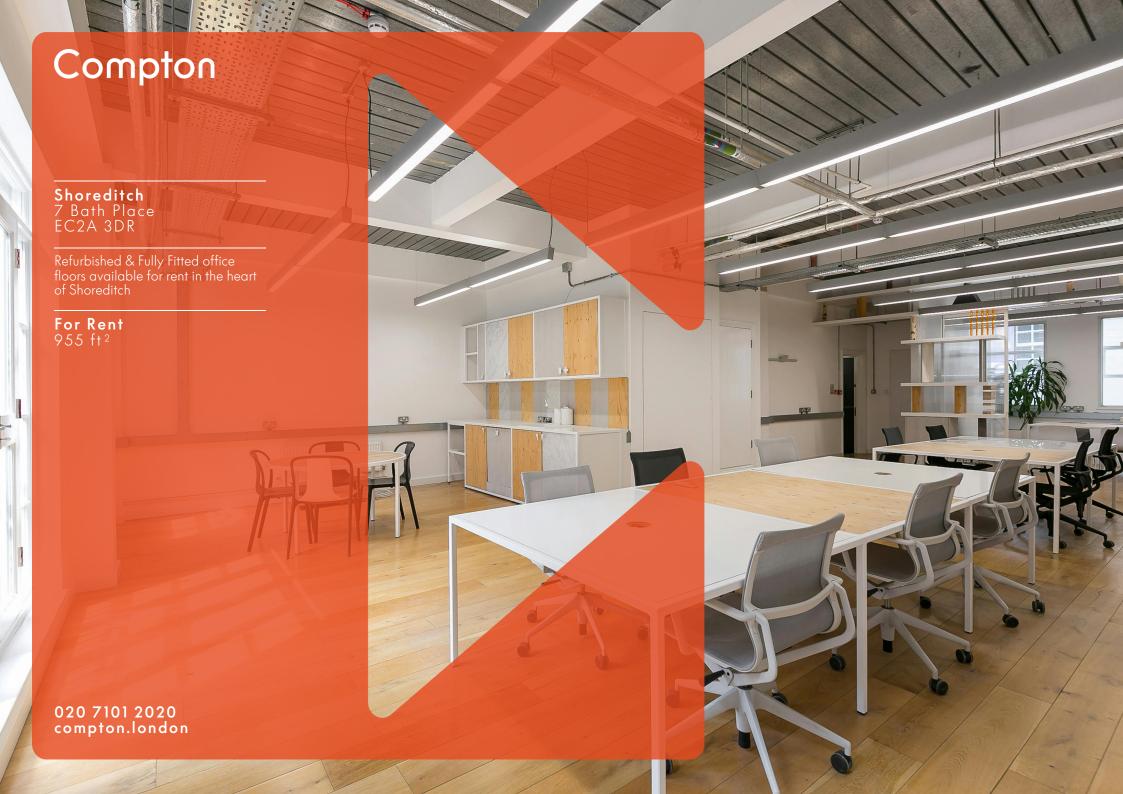

Shoreditch 7 Bath Place EC2A 3DR

Refurbished & Fully Fitted office floors available for rent in the heart of Shoreditch

For Rent 955 ft<sup>2</sup>