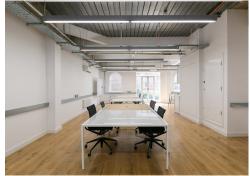

#### **Description**

It's not often that we enthuse about the virtues of post-modern 1980s business parks, but a quite remarkable transformation has been achieved at this recently refurbished and self-contained office at Bath Place in Shoreditch.

Specification includes slender strips of led lighting, air conditioning and exposed services in galvanised conduit all suspended from the ceilings; waist height perimeter trunking and a combination of engineered oak and polished concrete floors.