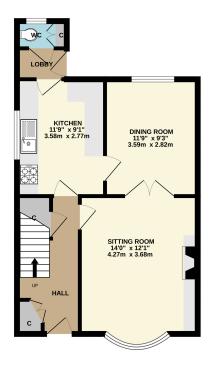

## Asking Price £255,000 Balmoral Way, BS22

GROUND FLOOR 497 sq.ft. (46.2 sq.m.) approx. 1ST FLOOR 466 sq.ft. (43.3 sq.m.) approx.

Address: 106 Balmoral Way, BS22

TOTAL FLOOR AREA: 958 3 q.ft. (95.5 q.m.) approx.

White every disrept has been made to extreme the accuspor of the floorpiar contained here, measurements of doors, variotives, norms and any other terms are approximate and no responsibility is blain for any error, omission or mis-statement. This plant for illustrative purposes only and should be used as such by any prospective purchaser. The services, systems and applicance shown have not been tested and no guarantee as to the white and the services of th