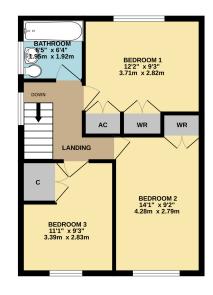

## Asking Price £255,000 Balmoral Way, BS22

GROUND FLOOR 497 sq.ft. (46.2 sq.m.) approx. 1ST FLOOR 466 sq.ft. (43.3 sq.m.) approx.

Address: 106 Balmoral Way, BS22

TOTAL FLOOR AREA: 958 3 q.ft. (95.5 q.m.) approx.

White every disrept has been made to extreme the accuspor of the floorpiar contained here, measurements of doors, variotives, norms and any other terms are approximate and no responsibility is blain for any error, omission or mis-statement. This plant for illustrative purposes only and should be used as such by any prospective purchaser. The services, systems and applicance shown have not been tested and no guarantee as to the white and the services of th