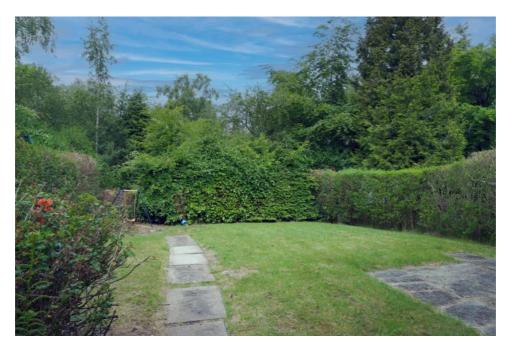

## **East Kilbride's Local Estate Agent**

The front garden is laid to lawn with slabbed pathway, the enclosed rear garden has slabbed is laid to lawn with mature plants and shrubs and is surrounded by hedging.