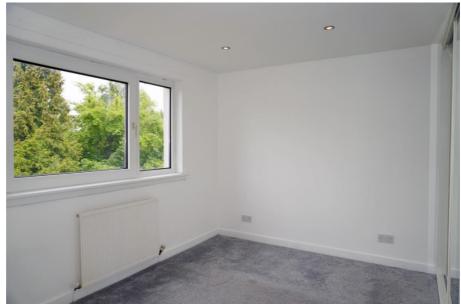

The upper level comprises of three wellproportioned bedrooms, modern bathroom with electric shower and allows access the loft to from the upper landing.

#### **Measurements**

| Lounge/dining room 21'8"x 12'5" |               | Bedroom 2 | 12'9" x 11'4" |
|---------------------------------|---------------|-----------|---------------|
| Kitchen                         | 9′5″ × 8′7″   | Bedroom 3 | 9′6″ x 8′     |
| Bedroom 1                       | 10'6" × 13'5" | Bathroom  | 6′3″ x 6′1    |