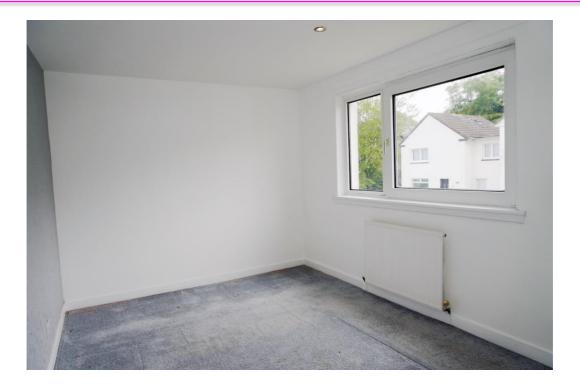

The upper level comprises of three wellproportioned bedrooms, modern bathroom with electric shower and allows access the loft to from the upper landing.

#### **Measurements**

| Lounge/dining room 21'8"x 12'5" |               | Bedroom 2 | 12'9" x 11'4" |
|---------------------------------|---------------|-----------|---------------|
| Kitchen                         | 9′5″ × 8′7″   | Bedroom 3 | 9′6″ x 8′     |
| Bedroom 1                       | 10'6" × 13'5" | Bathroom  | 6′3″ x 6′1    |