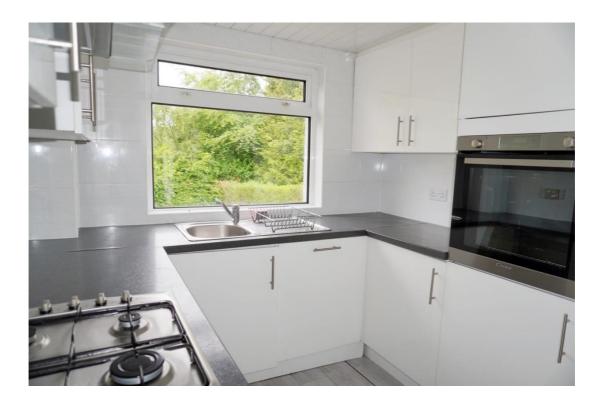

## **East Kilbride's Local Estate Agent**

This threebedroom mid terraced villa comprises of the welcoming entrance hallway, spacious lounge/dining room and modern fitted kitchen.

# **East Kilbride's Local Estate Agent**

The kitchen overlooks and leads to the rear garden, has white high gloss base and wall mounted units, integrated electric oven, gas hob, extractor and has space for all freestanding appliances.