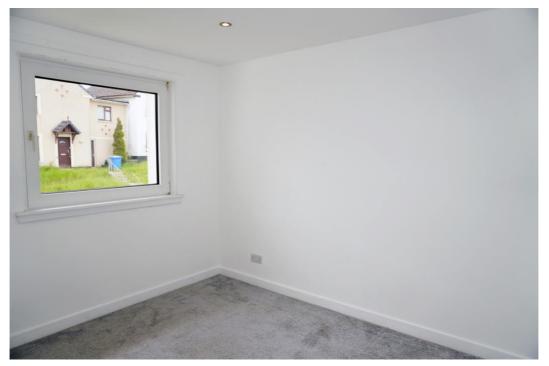

The upper level comprises of three wellproportioned bedrooms, modern bathroom with electric shower and allows access the loft to from the upper landing.

#### **Measurements**

| Lounge/dining room 21'8"x 12'5" |               | Bedroom 2 | 12'9" x 11'4" |
|---------------------------------|---------------|-----------|---------------|
| Kitchen                         | 9′5″ × 8′7″   | Bedroom 3 | 9′6″ x 8′     |
| Bedroom 1                       | 10'6" × 13'5" | Bathroom  | 6′3″ x 6′1    |