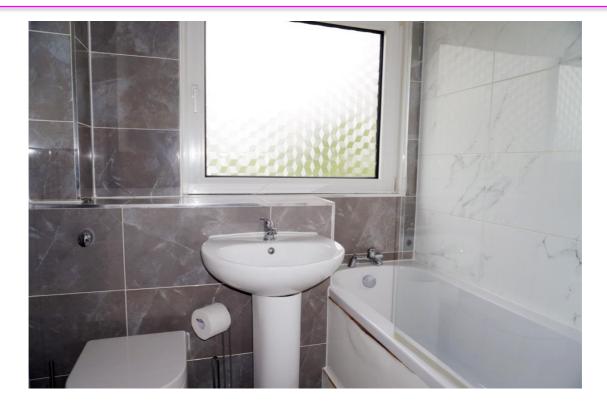

The upper level comprises of three wellproportioned bedrooms, modern bathroom with electric shower and allows access the loft to from the upper landing.

#### **Measurements**

| Lounge/dining room 21'8"x 12'5" |               | Bedroom 2 | 12'9" x 11'4" |
|---------------------------------|---------------|-----------|---------------|
| Kitchen                         | 9′5″ × 8′7″   | Bedroom 3 | 9′6″ x 8′     |
| Bedroom 1                       | 10'6" × 13'5" | Bathroom  | 6′3″ x 6′1    |