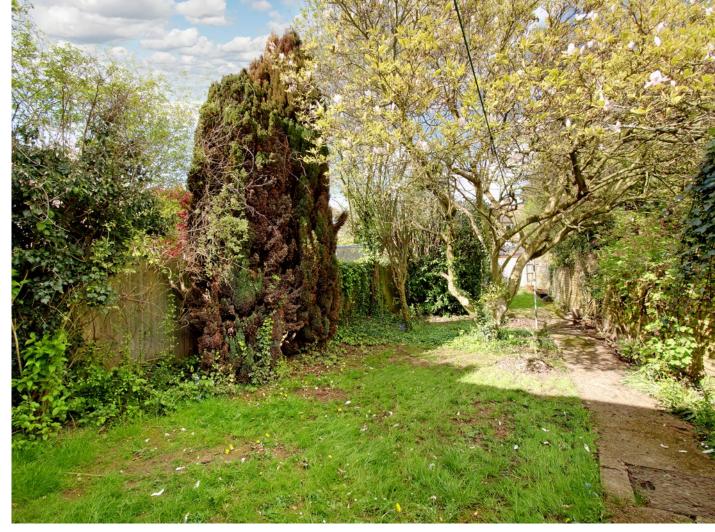

To the first floor the main bedroom had fitted wardrobes and a bay window, there are two further bedrooms and a family bathroom with walk in shower and a separate wc

To the front of the property is a driveway for the benefit of off-street parking. The rear garden is mainly laid to lawn and is well screened with mature planting.