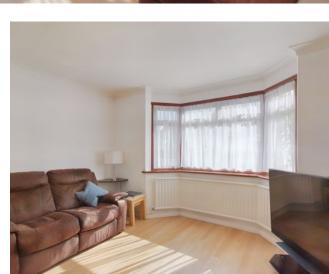

Robsons have pleasure in offering this well presented three bedroom family home that has potential to extend and no onward chain.

To the ground floor the hallway leads into a light and spacious reception room with wooden floors and a bay window and a separate dining room with patio doors leading into the garden. The modern white gloss kitchen has ample cupboards together with an integrated electric oven, hob and extractor fan.