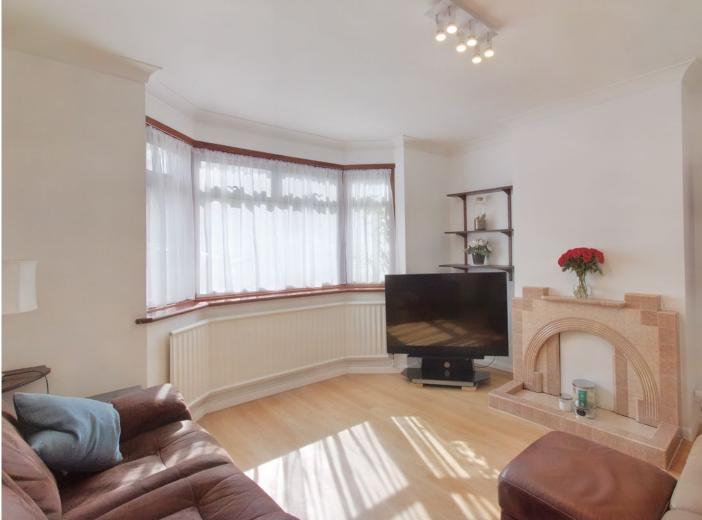

Robsons have pleasure in offering this well presented three bedroom family home that has potential to extend and no onward chain.

To the ground floor the hallway leads into a light and spacious reception room with wooden floors and a bay window and a separate dining room with patio doors leading into the garden. The modern white gloss kitchen has ample cupboards together with an integrated electric oven, hob and extractor fan.