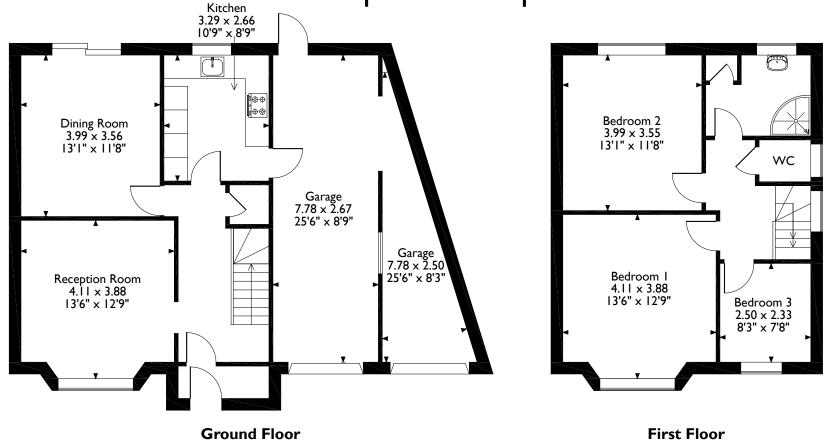

## Woodland Road, Rickmansworth, Hertfordshire Approximate Gross Internal Area 131 Sq M/1406 Sq Ft

Please note that the location of doors, windows and other items are approximate and this floorplan is to be used for illustrative purposes only. Unauthorized reproduction is prohibited.