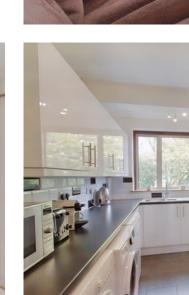

Robsons have pleasure in offering this well presented three bedroom family home that has potential to extend and no onward chain.

To the ground floor the hallway leads into a light and spacious reception room with wooden floors and a bay window and a separate dining room with patio doors leading into the garden. The modern white gloss kitchen has ample cupboards together with an integrated electric oven, hob and extractor fan.