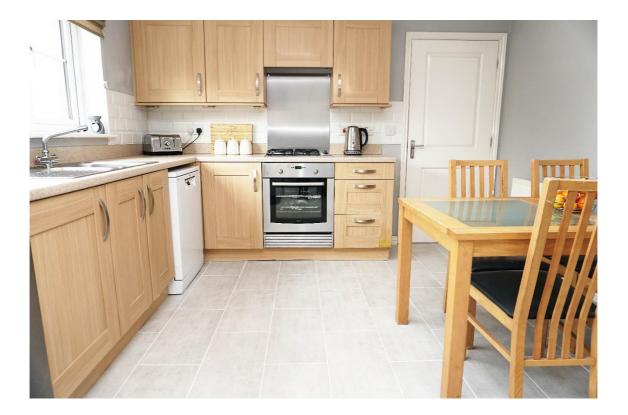

## **East Kilbride's Local Estate Agent**

14 Stroud Road East Kilbride G75 0YA

The kitchen has birch effect cabinets, and includes the integrated electric oven, gas hob, extractor, and has space for all freestanding appliances.