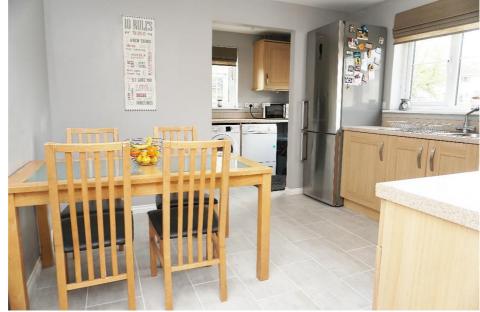

### **East Kilbride's Local Estate Agent**

14 Stroud Road East Kilbride G75 OYA

It comprises on the ground level of the welcoming hallway, spacious lounge, dining area, breakfasting kitchen, utility room, and Cloaks WC.

## **East Kilbride's Local Estate Agent**

14 Stroud Road East Kilbride G75 0YA

The kitchen has birch effect cabinets, and includes the integrated electric oven, gas hob, extractor, and has space for all freestanding appliances.