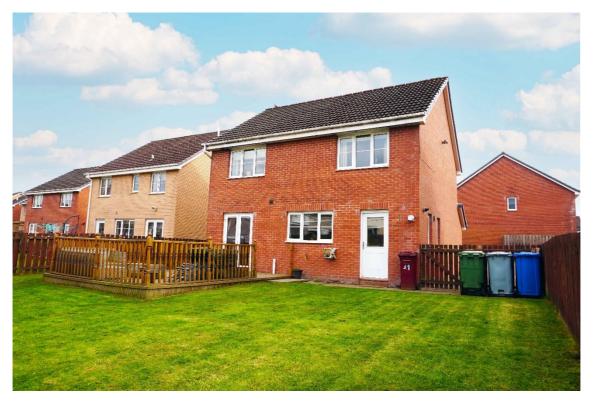

## **East Kilbride's Local Estate Agent**

The front garden is laid to lawn with a multiple car driveway to the front and side, with gate to the enclosed rear garden. The rear garden is laid to lawn, with a timber decked patio with balustrade and is surrounded by timber perimeter fencing.