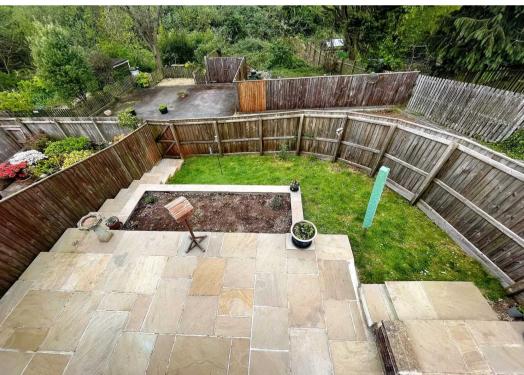

The large terrace in the back presents the ideal spot for al fresco dining or relaxing and enjoying the sun on a warm afternoon. The landscaped gardens are an absolute oasis of calm, bursting with colors and scents all year round. You can look out onto the nature reserve from here or simply bask in the peaceful surroundings.

And the benefits don't stop there, with a separate plot of land at your disposal, you have endless possibilities for recreational activities or potential usage. There really is no limit to what you can create here!