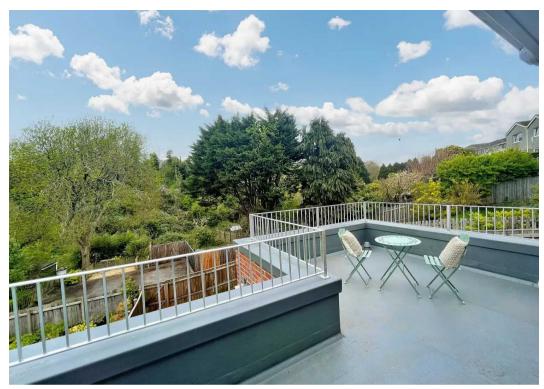

The large terrace in the back presents the ideal spot for al fresco dining or relaxing and enjoying the sun on a warm afternoon. The landscaped gardens are an absolute oasis of calm, bursting with colors and scents all year round. You can look out onto the nature reserve from here or simply bask in the peaceful surroundings.