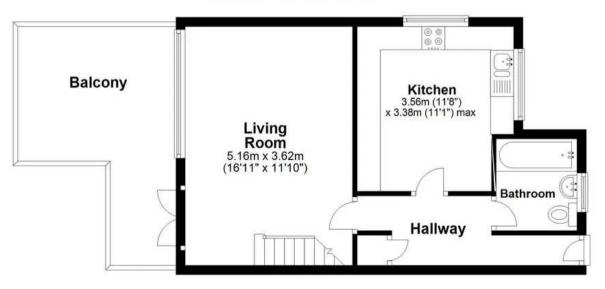

#### **Lower Ground Floor**

Approx. 47.1 sq. metres (507.5 sq. feet)

#### **Ground Floor**

Approx. 40.4 sq. metres (434.3 sq. feet)

Total area: approx. 87.5 sq. metres (941.8 sq. feet)

Ponsonby Road, Plymouth