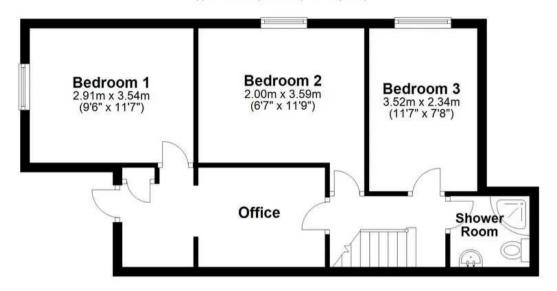

#### **Lower Ground Floor**

Approx. 47.1 sq. metres (507.5 sq. feet)

#### **Ground Floor**

Approx. 40.4 sq. metres (434.3 sq. feet)

Total area: approx. 87.5 sq. metres (941.8 sq. feet)

Ponsonby Road, Plymouth