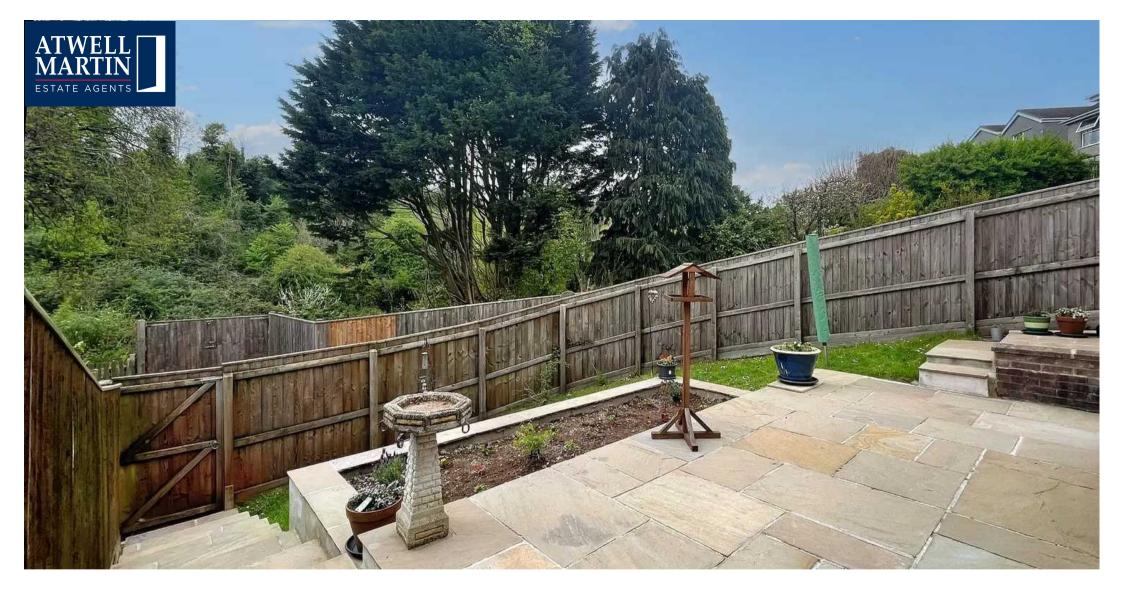

The large terrace in the back presents the ideal spot for al fresco dining or relaxing and enjoying the sun on a warm afternoon. The landscaped gardens are an absolute oasis of calm, bursting with colors and scents all year round. You can look out onto the nature reserve from here or simply bask in the peaceful surroundings.