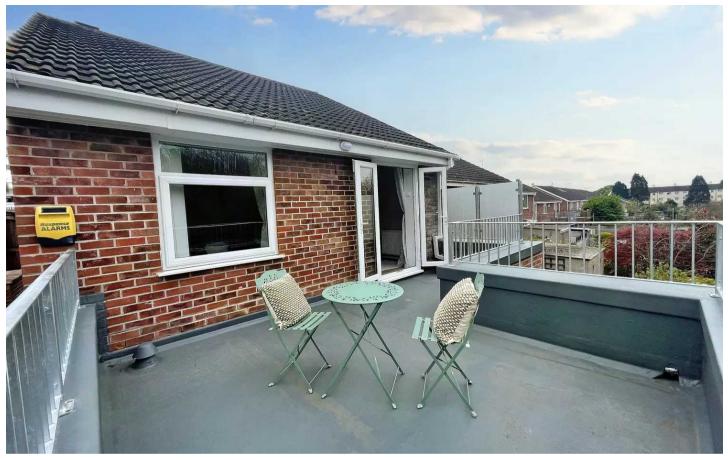

The large terrace in the back presents the ideal spot for al fresco dining or relaxing and enjoying the sun on a warm afternoon. The landscaped gardens are an absolute oasis of calm, bursting with colors and scents all year round. You can look out onto the nature reserve from here or simply bask in the peaceful surroundings.