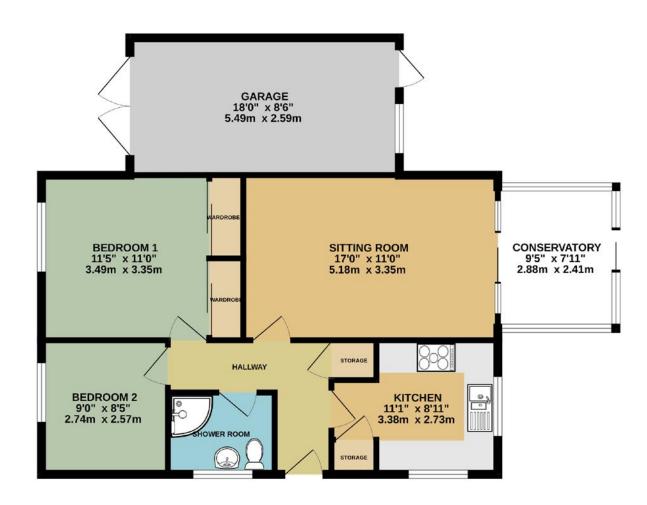

Guide Price: £325,000

TOTAL FLOOR AREA : 849 sq.ft. (78.8 sq.m.) approx. Whits every attempt has been made to ensure the accuracy of the floorplan contained here, measurements of doors, windows, rooms and any ofter items are are proximate and no responsibility is taken for any error, ornission or mis-statement. This plan is for illustrative purposes only and should be used as such by any prospective purchaser. The services, systems and appliances shown have not been tested and no guarantee as to their operability or efficiency can be given. Made with Metroph C2023