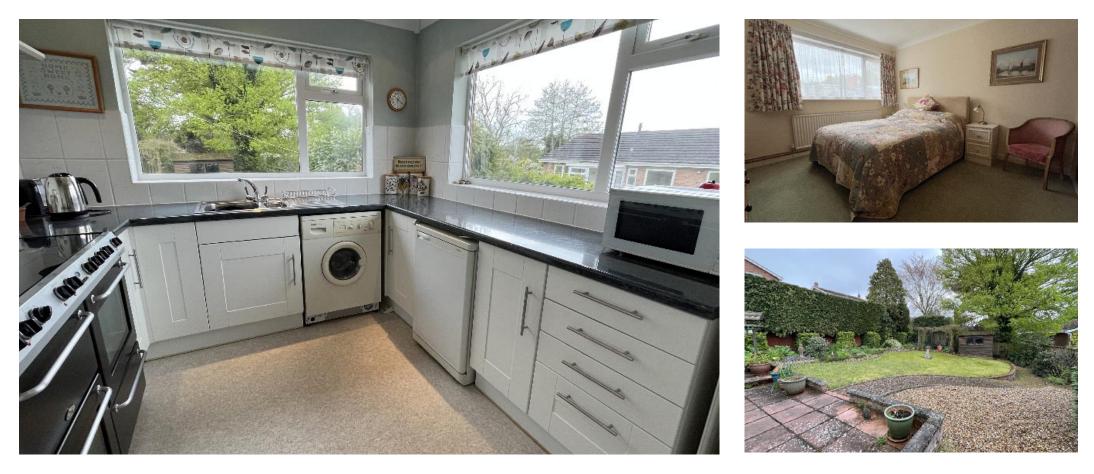

## Property

Stepping through the front door you are welcomed by a main hallway that links to all the rooms of the property. Immediately to your right you will find the kitchen equipped with a good range of wall and base units, worktop space and a larder style storage cupboard. Space is made available for a washing machine and a fridge under the countertop. A large range-style cooker has been fitted with an extractor fan over. The room enjoys dual aspect windows providing an elevated view over the rear garden and across the cul-de-sac to the meadows beyond. The sitting room is of generous proportions and enjoys views over the garden through the conservatory which provides an ideal spot to enjoy the outside space through the sunnier months. Moving back along the hallway you will pass the shower room on your left, fitted with a corner shower cubicle, toilet and wash basin. To the end of the hall we find the two double bedrooms, with the master having the added benefit of in built wardrobes along one wall. This completes the accommodation.

#### Outside

The property occupies a generous corner plot. The front gardens have been laid to shingle and paving stones, framing the colourful flowers and shrubs within. A drive way provides off-road parking and gives access to the garage which can also be accessed via a rear door to the garden. From the drive a path leads around to the front door and further along to the gated access for the rear garden. The rear garden has been landscaped to provide a detailed yet low maintenance outside space that takes full advantage of it's South facing orientation. From the conservatory a patio area is edged by a low lying wall and steps lead up to the back of the garage. A brick weave path leads down to the shed and seating area along the Southern boundary. The garden is fully enclosed by timber fencing and mature planted beds sit to the boundaries.