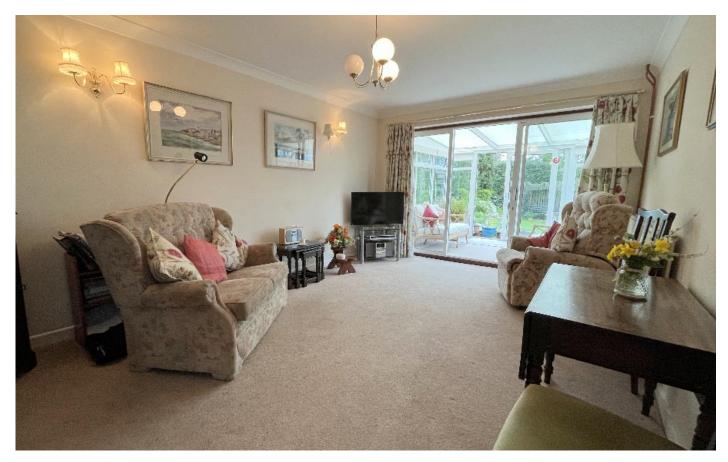

## Property

Stepping through the front door you are welcomed by a main hallway that links to all the rooms of the property. Immediately to your right you will find the kitchen equipped with a good range of wall and base units, worktop space and a larder style storage cupboard. Space is made available for a washing machine and a fridge under the countertop. A large range-style cooker has been fitted with an extractor fan over. The room enjoys dual aspect windows providing an elevated view over the rear garden and across the cul-de-sac to the meadows beyond. The sitting room is of generous proportions and enjoys views over the garden through the conservatory which provides an ideal spot to enjoy the outside space through the sunnier months. Moving back along the hallway you will pass the shower room on your left, fitted with a corner shower cubicle, toilet and wash basin. To the end of the hall we find the two double bedrooms, with the master having the added benefit of in built wardrobes along one wall. This completes the accommodation.