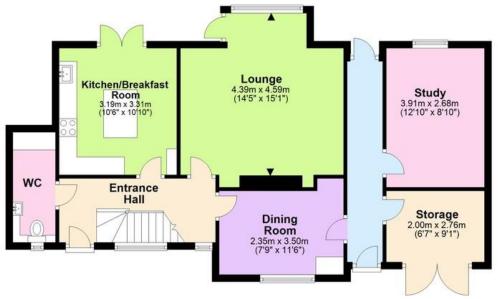

## Ground Floor Approx. 75.1 sq. metres (808.2 sq. feet)

Total area: approx. 118.9 sq. metres (1280.1 sq. feet)

These drawings are for representational purposes only, Drawn by Brian Blunden.
Plan produced using PlanUp.