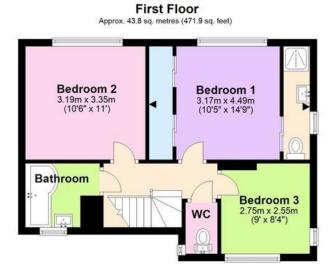

## Ground Floor Approx. 75.1 sq. metres (808.2 sq. feet)

Total area: approx. 118.9 sq. metres (1280.1 sq. feet)

These drawings are for representational purposes only, Drawn by Brian Blunden.
Plan produced using PlanUp.