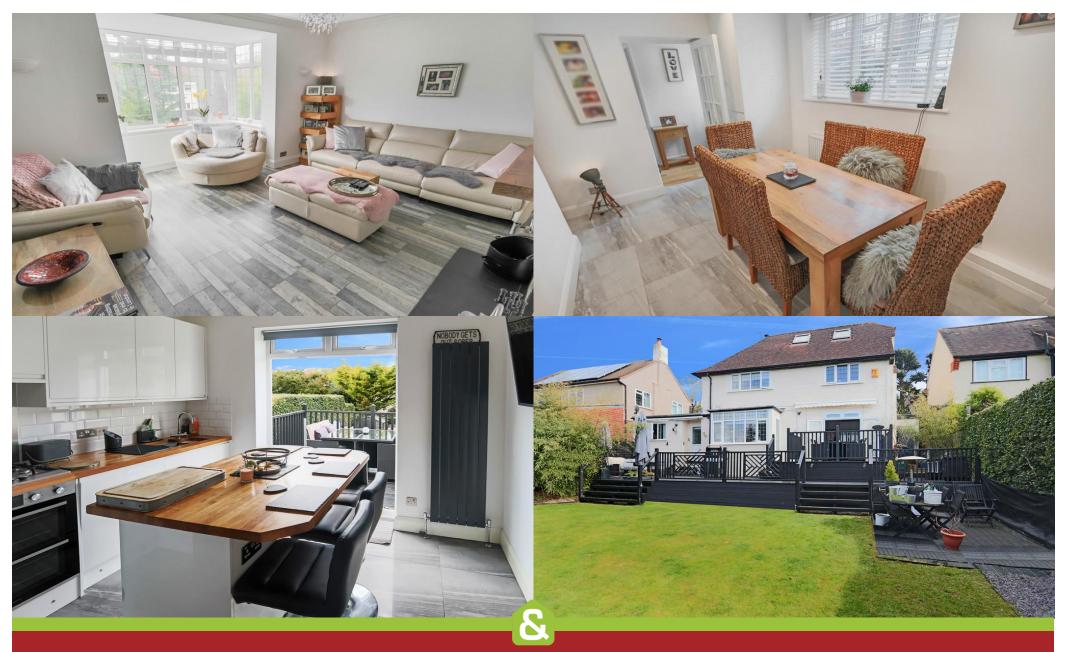

A fantastic opportunity to purchase this Detached Family Home set in a very desirable location offering Three Bedrooms, En-Suite Shower Room to Master, Family Bathroom and separate W.C. Downstairs to the property you are greeted with a very good size Entrance Hall, spacious Lounge, Separate Dining Room providing access through to a large Office/Bedroom and an additional Storage Room. The property boasts a modern Fitted Kitchen / Breakfast Room with double door access out into the mature Rear Garden enjoying a large split level Decked Area, perfect for entertaining and leading down to the remainder of the garden which is laid to lawn. To the front there is an in/out Driveway providing Off-Street Parking for up to four cars and garage front access into the Storage Room. Internal vieiwng Highly Recommended.

- Detached Home
- Three Bedrooms
- En-Suite Shower Room
- Family Bathroom
- Modern Fitted Kitchen / Breakfast Room
- Spacious Lounge
- Separate Dining Room
- Large Office / Bedroom & Additional Storage
   Room
- Rear Garden
- Driveway