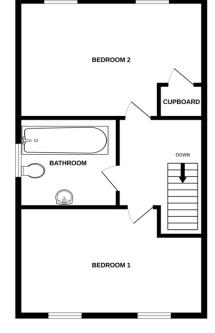

LANDING Doors to rooms, loft access (loft is partially boarded)

BEDROOM ONE 12' 9" x 10' 9" (3.89m x 3.28m) Two double glazed windows to front, radiator

BEDROOM TWO 12' 9" x 10' 9" (3.89m x 3.28m) Two double glazed windows to rear, radiator, cupboard which also has a radiator BATHROOM Double glazed window to side, panelled bath with shower over, W/C, pedestal wash hand basin, part tiled walls, radiator

GROUND FLOOR

1ST FLOOR

If you would like to speak to one of our mortgage advisors call now - 01284 769598 Your home may be repossessed if you do not keep up repayments on your mortgage.

%epcGraph\_c\_1\_317%