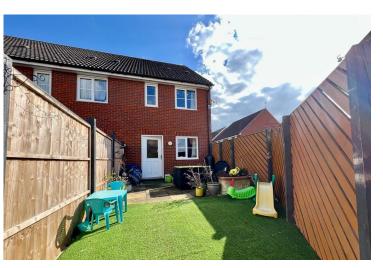

OUTSIDE To the front the garden is laid to lawn with established shrubs and enclosed by picket fencing. Path to the side leading to the property.

The rear garden which is fully enclosed and has a gate at the end of the garden comprises of artificial lawned area and patio.