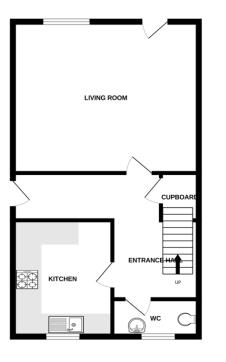

### Description

Approximate Room Sizes ENTRANCE HALL Double glazed entrance door, understairs cupboard, radiator, stairs ascending

LIVING ROOM 13' 9" x 13' 0" (4.19m x 3.96m) Double glazed door and window to rear, two radiators

KITCHEN 11' 4" x 6' 6" (3.45m x 1.98m) Double glazed window to front, range of wall and base units with work surfaces over incorporating stainless steel sink with drainer, freestanding cooker (to remain), spaces for washing machine and fridge/freezer, radiator, combi boiler which was installed in 2019 providing gas central heating and hot water to the property GROUND FLOOR CLOAKROOM Double glazed window to front, W/C, wash hand basin & radiator

GROUND FLOOR

1ST FLOOR

If you would like to speak to one of our mortgage advisors call now - 01284 769598 Your home may be repossessed if you do not keep up repayments on your mortgage.

%epcGraph\_c\_1\_317%