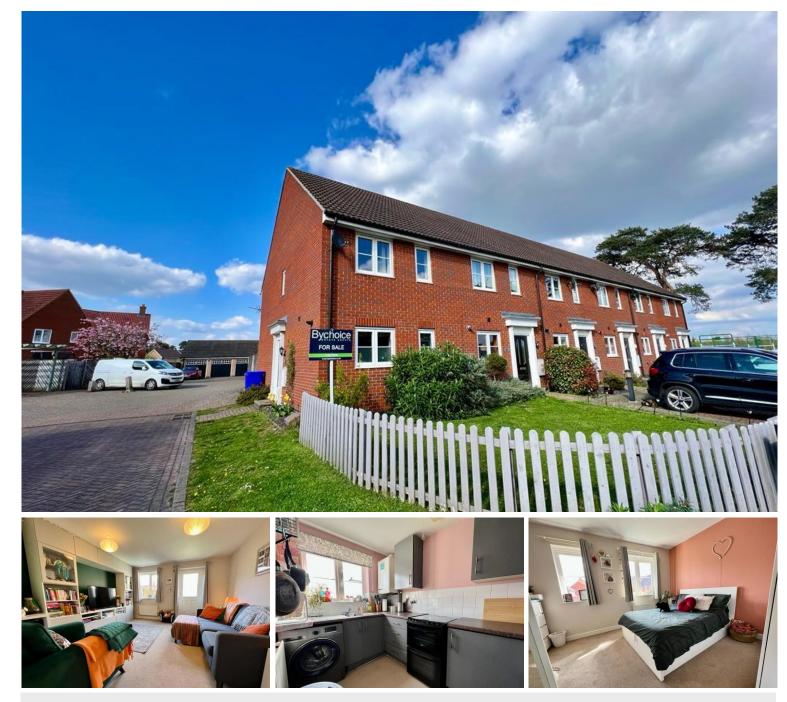

#### Summary

A great opportunity to purchase a 2 double bedroom end of terrace home in a cul de sac location. The property boasts off road parking, ground floor cloakroom and enclosed garden. Viewing is highly recommended, ideal purchase for first time buyers or investors.

### Description

Approximate Room Sizes ENTRANCE HALL Double glazed entrance door, understairs cupboard, radiator, stairs ascending

LIVING ROOM 13' 9" x 13' 0" (4.19m x 3.96m) Double glazed door and window to rear, two radiators

KITCHEN 11' 4" x 6' 6" (3.45m x 1.98m) Double glazed window to front, range of wall and base units with work surfaces over incorporating stainless steel sink with drainer, freestanding cooker (to remain), spaces for washing machine and fridge/freezer, radiator, combi boiler which was installed in 2019 providing gas central heating and hot water to the property GROUND FLOOR CLOAKROOM Double glazed window to front, W/C, wash hand basin & radiator

LANDING Doors to rooms, loft access (loft is partially boarded)

BEDROOM ONE 12' 9" x 10' 9" (3.89m x 3.28m) Two double glazed windows to front, radiator

BEDROOM TWO 12' 9" x 10' 9" (3.89m x 3.28m) Two double glazed windows to rear, radiator, cupboard which also has a radiator BATHROOM Double glazed window to side, panelled bath with shower over, W/C, pedestal wash hand basin, part tiled walls, radiator

OUTSIDE To the front the garden is laid to lawn with established shrubs and enclosed by picket fencing. Path to the side leading to the property.

The rear garden which is fully enclosed and has a gate at the end of the garden comprises of artificial lawned area and patio.

Off road parking for one vehicle

#### £235,000

- 2 Double Bedrooms
- End Terraced Home
- Popular Location
- Garden
- Off Road Parking
- Gas Central Heating
- Double Glazed Windows