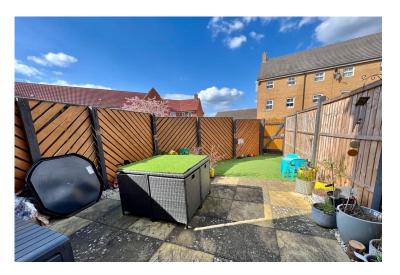

OUTSIDE To the front the garden is laid to lawn with established shrubs and enclosed by picket fencing. Path to the side leading to the property.

The rear garden which is fully enclosed and has a gate at the end of the garden comprises of artificial lawned area and patio.