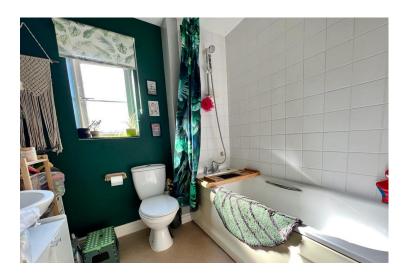

LANDING Doors to rooms, loft access (loft is partially boarded)

BEDROOM ONE 12' 9" x 10' 9" (3.89m x 3.28m) Two double glazed windows to front, radiator

BEDROOM TWO 12' 9" x 10' 9" (3.89m x 3.28m) Two double glazed windows to rear, radiator, cupboard which also has a radiator BATHROOM Double glazed window to side, panelled bath with shower over, W/C, pedestal wash hand basin, part tiled walls, radiator