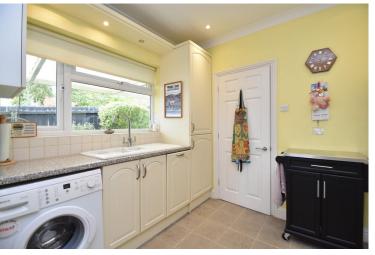

## **DINING ROOM 9' x 9' (2.74m x 2.74m)**

Double glazed window to front. Opening into kitchen.

**KITCHEN 9' 10" x 7' (3m x 2.13m)** Double glazed window to side. Modern fitted wall and base level units, inset hob with extractor fan over, inset one and a quarter bowl sink with drainer to side and mixer tap over, integrated double oven, space and plumbing for washing machine, integrated dishwasher and fridge/freezer.