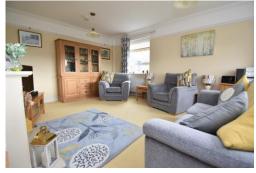

#### LOUNGE 17' x 13' 5" (5.18m x 4.09m)

Double glazed windows to both front & rear. Fireplace with attractive surround. Opening into dining room.