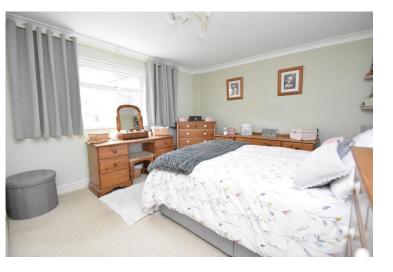

#### BEDROOM ONE 11' 2" x 13' 5" (3.4m x

**4.09m)** Double glazed window to rear, fitted wardrobes.

#### BEDROOM TWO 8' 9" x 13' 5" (2.67m x

**4.09m)** Double glazed window to side, fitted wardrobes.