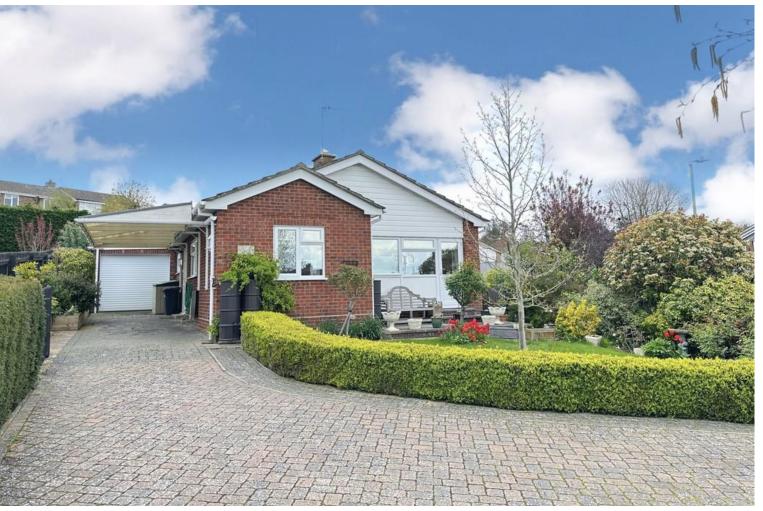

#### **Summary**

A detached three bedroom bungalow benefiting from ample off road parking & garage, private rear garden enjoying views across Sudbury, sitting room, kitchen opening into the dining room, separate shower room and w/c. Walking distance to convenience store, Sudbury town centre and Sudbury water meadows.

**OUTSIDE** The front of the property is laid to block paving providing ample off road parking and vehicular access to the garage. The remainder of the front garden is laid to mature flower beds and lawned area with rear access to the garden.

# Churchill Drive | Sudbury | CO10 1LE

A detached three bedroom bungalow benefiting from ample off road parking & garage, private rear garden enjoying views across Sudbury, sitting room, kitchen opening into the dining room, separate shower room and w/c. Walking distance to convenience store, Sudbury town centre and Sudbury water meadows.