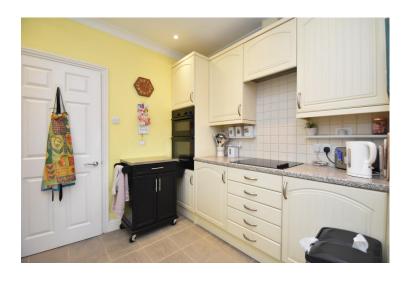

## **DINING ROOM 9' x 9' (2.74m x 2.74m)**

Double glazed window to front. Opening into kitchen.

**KITCHEN 9' 10" x 7' (3m x 2.13m)** Double glazed window to side. Modern fitted wall and base level units, inset hob with extractor fan over, inset one and a quarter bowl sink with drainer to side and mixer tap over, integrated double oven, space and plumbing for washing machine, integrated dishwasher and fridge/freezer.