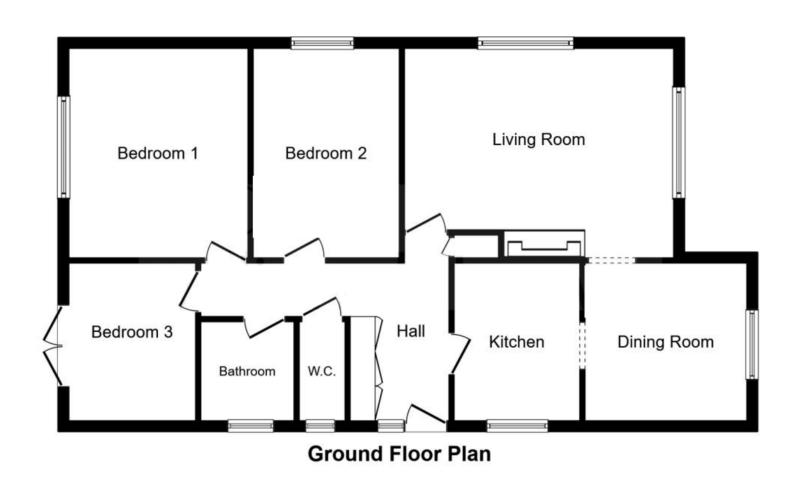

## Description

Approximate Room Sizes

**ENTRANCE HALL** Door into entrance hall, doors off to kitchen & sitting room. A step up to the remainder of the hall with doors off to bedrooms, shower room and cloakroom.

#### LOUNGE 17' x 13' 5" (5.18m x 4.09m)

Double glazed windows to both front & rear. Fireplace with attractive surround. Opening into dining room.

## **DINING ROOM 9' x 9' (2.74m x 2.74m)**

Double glazed window to front. Opening into kitchen.

**KITCHEN 9' 10" x 7' (3m x 2.13m)** Double glazed window to side. Modern fitted wall and base level units, inset hob with extractor fan over, inset one and a quarter bowl sink with drainer to side and mixer tap over, integrated double oven, space and plumbing for washing machine, integrated dishwasher and fridge/freezer.

#### BEDROOM ONE 11' 2" x 13' 5" (3.4m x

**4.09m)** Double glazed window to rear, fitted wardrobes.

#### BEDROOM TWO 8' 9" x 13' 5" (2.67m x

**4.09m)** Double glazed window to side, fitted wardrobes.

# **BEDROOM THREE 10' x 7' (3.05m x 2.13m)**

Double glazed doors to rear.

**BATHROOM** Double glazed window to side, corner shower unit, close coupled w/c, wash hand basin.

**CLOAKROOM** Close coupled w/c, wash hand basin.

This plan is for illustration purposes only and may not be representative of the property. Plan not to scale.

Powered by audioagent.com