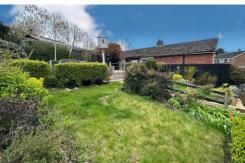

**OUTSIDE** The front of the property is laid to block paving providing ample off road parking and vehicular access to the garage. The remainder of the front garden is laid to mature flower beds and lawned area with rear access to the garden.

The rear garden commences with a paved patio area with steps leading up to the remainder of the garden which is laid to lawn with mature flower beds. There is a timber decking area providing space for outside seating and enjoys far reaching views over Sudbury.