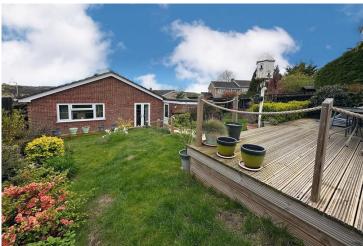

**OUTSIDE** The front of the property is laid to block paving providing ample off road parking and vehicular access to the garage. The remainder of the front garden is laid to mature flower beds and lawned area with rear access to the garden.

The rear garden commences with a paved patio area with steps leading up to the remainder of the garden which is laid to lawn with mature flower beds. There is a timber decking area providing space for outside seating and enjoys far reaching views over Sudbury.