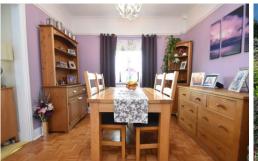

#### LOUNGE 17' x 13' 5" (5.18m x 4.09m)

Double glazed windows to both front & rear. Fireplace with attractive surround. Opening into dining room.

## **DINING ROOM 9' x 9' (2.74m x 2.74m)**

Double glazed window to front. Opening into kitchen.

**KITCHEN 9' 10" x 7' (3m x 2.13m)** Double glazed window to side. Modern fitted wall and base level units, inset hob with extractor fan over, inset one and a quarter bowl sink with drainer to side and mixer tap over, integrated double oven, space and plumbing for washing machine, integrated dishwasher and fridge/freezer.