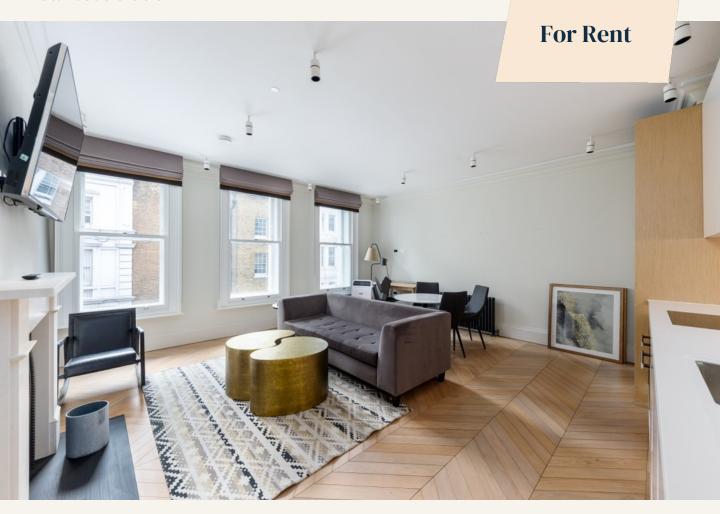

# **People Make Places**

King Street, Covent Garden WC2

1 bedroom | 678 sq ft

Part of the Floral Collection development, this immaculately presented apartment offers a large open plan living space with high ceilings and a modern kitchen, with beautiful parquet flooring. There is a large double bedroom, with room for a desk and plenty of built in storage.

#### What you need to know

- One bedroom
- One bathroom
- Second floor (with lift)
- Open plan living space
- Comfort cooling
- Furnished
- Privee concierge service available
- Wifi included
- Moments from Covent Garden Station
- Available mid June

#### Overview

The apartment has comfort cooling throughout and is furnished to the highest standard. Available mid June on a furnished basis, 3 year contract, straight or with a minimum 6 months mutual rolling break clause, as negotiated and subject to contract and satisfactory references.