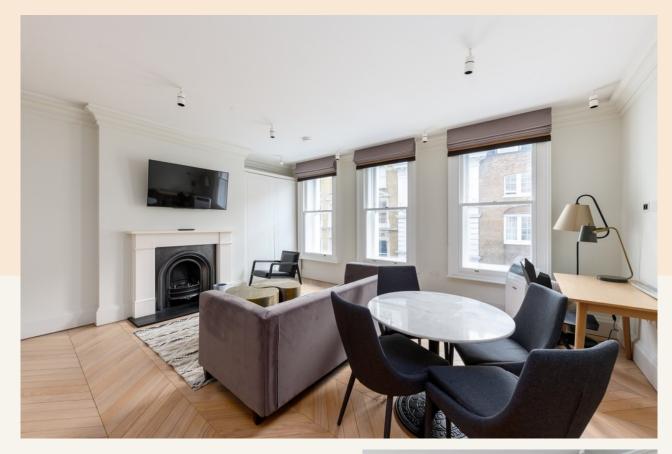

# **People Make Places**

King Street, Covent Garden WC2

1 bedroom | 678 sq ft

Part of the Floral Collection development, this immaculately presented apartment offers a large open plan living space with high ceilings and a modern kitchen, with beautiful parquet flooring. There is a large double bedroom, with room for a desk and plenty of built in storage.

#### What you need to know

- One bedroom
- One bathroom
- Second floor (with lift)
- Open plan living space
- Comfort cooling
- Furnished
- Privee concierge service available
- Wifi included
- Moments from Covent Garden Station
- Available mid June

#### Overview

The apartment has comfort cooling throughout and is furnished to the highest standard. Available mid June on a furnished basis, 3 year contract, straight or with a minimum 6 months mutual rolling break clause, as negotiated and subject to contract and satisfactory references.