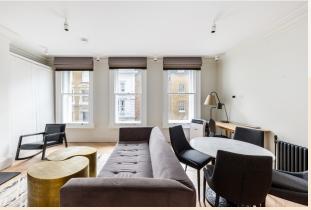

# **People Make Places**

King Street, Covent Garden WC2

1 bedroom | 678 sq ft

Part of the Floral Collection development, this immaculately presented apartment offers a large open plan living space with high ceilings and a modern kitchen, with beautiful parquet flooring. There is a large double bedroom, with room for a desk and plenty of built in storage.

#### What you need to know

- One bedroom
- One bathroom
- Second floor (with lift)
- Open plan living space
- Comfort cooling
- Furnished
- Privee concierge service available
- Wifi included
- Moments from Covent Garden Station
- Available mid June