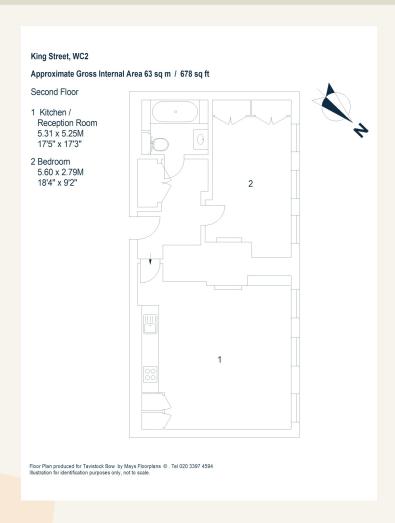

# **People Make Places**

King Street, Covent Garden WC2

1 bedroom | 678 sq ft

Part of the Floral Collection development, this immaculately presented apartment offers a large open plan living space with high ceilings and a modern kitchen, with beautiful parquet flooring. There is a large double bedroom, with room for a desk and plenty of built in storage.

#### What you need to know

- One bedroom
- One bathroom
- Second floor (with lift)
- Open plan living space
- Comfort cooling
- Furnished
- Privee concierge service available
- Wifi included
- Moments from Covent Garden Station
- Available mid June