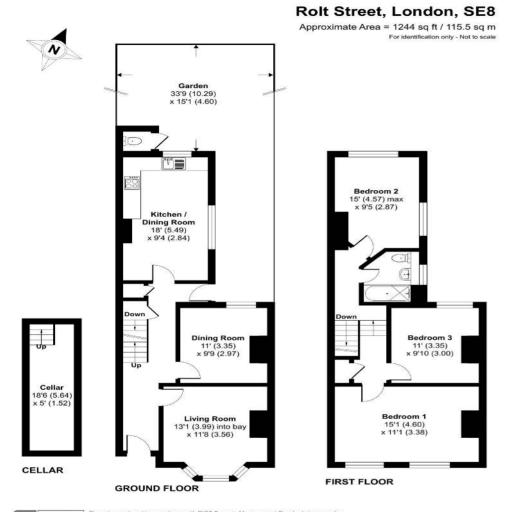

Deposit: 5 Weeks

Bedrooms: 4 or 5

Bathrooms: 1

Available Date: Immediate

Furnished or Unfurnished

Property Style: Victorian

Location: Lewisham

Council Tax Band: D

EPC Rating: C

Parking: Street Permit

Nearest Transport:

Deptford DLR or Deptford Train

London Borough of Lewisham

All rooms have been measured with electronic laser and are approximate measurements only. None of the services to the above property have been tested by ourselves, and we cannot guarantee that the installations described in the details are in perfect working order. Independent London Lettings for themselves, and for the vendors or lessors, produce these brochures in good faith, and are a guideline only. They do not constitute any part of a contract and are correct to the best of our knowledge at the time of going to press.