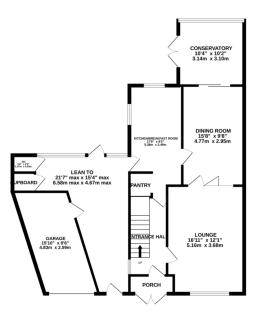

#### **Property Summary**

\*\*\* No Chain \*\*\* Semi detached property occupying a generous plot which, subject to the relevant consents, could offer the opportunity of further development. The accommodation comprises porch, entrance hall, lounge, dining room, conservatory, extended kitchen, lean to, outside toilet and coal shed, three bedrooms, extended bathroom, detached garage, large rear garden and off road parking.

EPC to follow

GROUND FLOOR 1045 sq.ft. (97.1 sq.m.) approx

1ST FLOOR 519 sq.ft. (48.2 sq.m.) approx

- No Chain
- Large Plot
- Extended
- Semi Detached
- Three Bedrooms
- **Detached Garage**
- Potential To Develop
- Popular Location