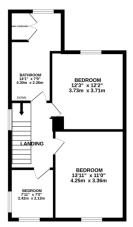

EPC to follow

GROUND FLOOR 1045 sq.ft. (97.1 sq.m.) approx

1ST FLOOR 519 sq.ft. (48.2 sq.m.) approx

- No Chain
- Large Plot
- Extended
- Semi Detached
- Three Bedrooms
- **Detached Garage**
- Potential To Develop
- Popular Location