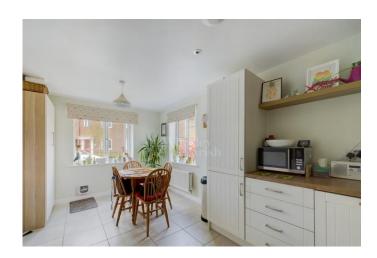

### KITCHEN/DINER

Double aspect to front and side. Inset oven with 4 ring electric hob and extractor fan, stainless steel sink drainer with mixer tap, integrated fridge freezer, dishwasher and washing machine, a range of wall and floor storage units and worktop space. Space for dining table and chairs.