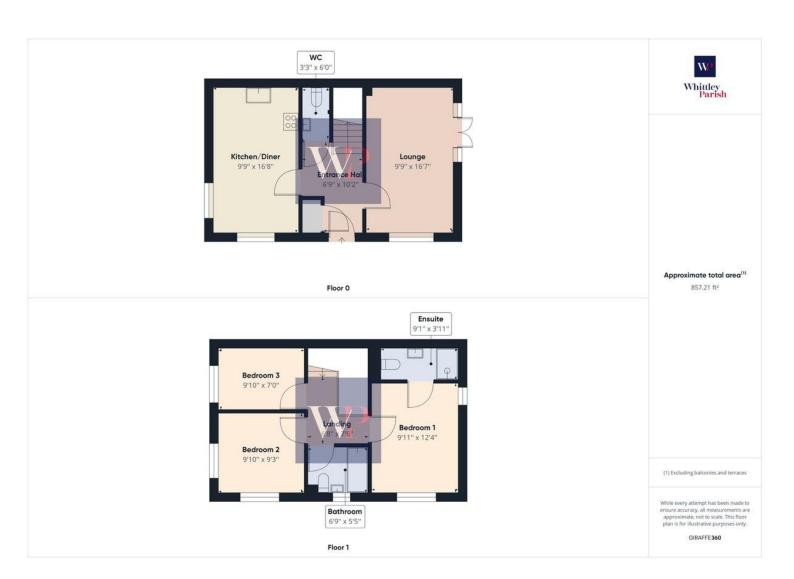

#### **ENTRANCE HALL**

Space for shoes and coats, boiler cupboard to side. Giving access to WC, Lounge and Kitchen/Diner.

#### wc

Two piece suite in white comprising close coupled WC and pedestal hand wash basin.

#### LOUNGE

Window to front. A well proportioned lounge with French doors looking out and giving access to garden.

### KITCHEN/DINER

Double aspect to front and side. Inset oven with 4 ring electric hob and extractor fan, stainless steel sink drainer with mixer tap, integrated fridge freezer, dishwasher and washing machine, a range of wall and floor storage units and worktop space. Space for dining table and chairs.

#### FIRST FLOOR LANDING

Giving access to three bedrooms and a bathroom. Loft hatch to fully boarded loft space.

#### **BEDROOM ONE**

With double aspect to front and side. Double bedroom giving access to ensuite.

### **ENSUITE**

Large shower cubicle, low level WC and hand wash basin. Tiled splashbacks.

## **BEDROOM TWO**

Double aspect to front and side. Second double bedroom.

#### **BEDROOM THREE**

With window to side. Third bedroom also offering itself as space for study.

#### **BATHROOM**

Window to front. Panelled bath with overhead shower component and screen, low level WC and hand wash basin. Tiled Splashbacks.