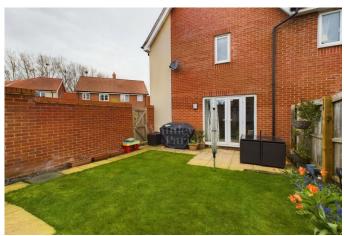

Externally the property is approached via a brickweave driveway giving off road parking for x2 vehicles. The main gardens lie to the side of the property being predominately to lawn with patio area giving excellent space for alfresco dining, garden shed to rear boundary whilst all being enclosed by panel fencing and brick walling.