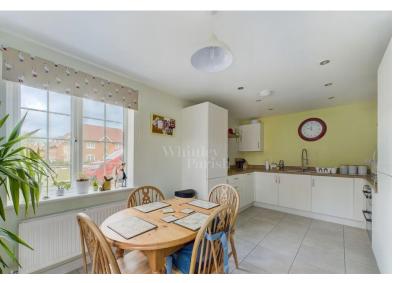

### KITCHEN/DINER

Double aspect to front and side. Inset oven with 4 ring electric hob and extractor fan, stainless steel sink drainer with mixer tap, integrated fridge freezer, dishwasher and washing machine, a range of wall and floor storage units and worktop space. Space for dining table and chairs.