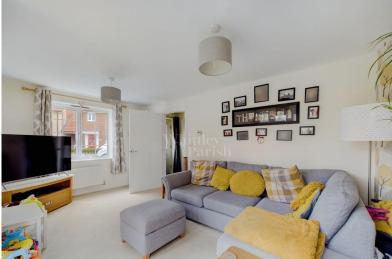

#### LOUNGE

Window to front. A well proportioned lounge with French doors looking out and giving access to garden.