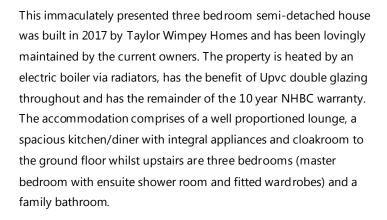

#### LOUNGE

Window to front. A well proportioned lounge with French doors looking out and giving access to garden.