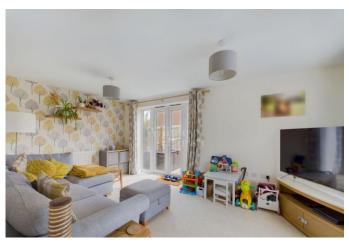

#### **BEDROOM ONE**

With double aspect to front and side. Double bedroom giving access to ensuite.

### **ENSUITE**

Large shower cubicle, low level WC and hand wash basin. Tiled splashbacks.