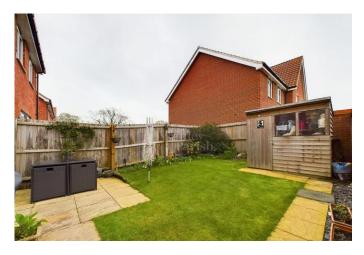

Externally the property is approached via a brickweave driveway giving off road parking for x2 vehicles. The main gardens lie to the side of the property being predominately to lawn with patio area giving excellent space for alfresco dining, garden shed to rear boundary whilst all being enclosed by panel fencing and brick walling.