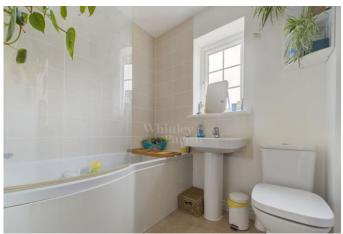

#### **BATHROOM**

Window to front. Panelled bath with overhead shower component and screen, low level WC and hand wash basin. Tiled Splashbacks.