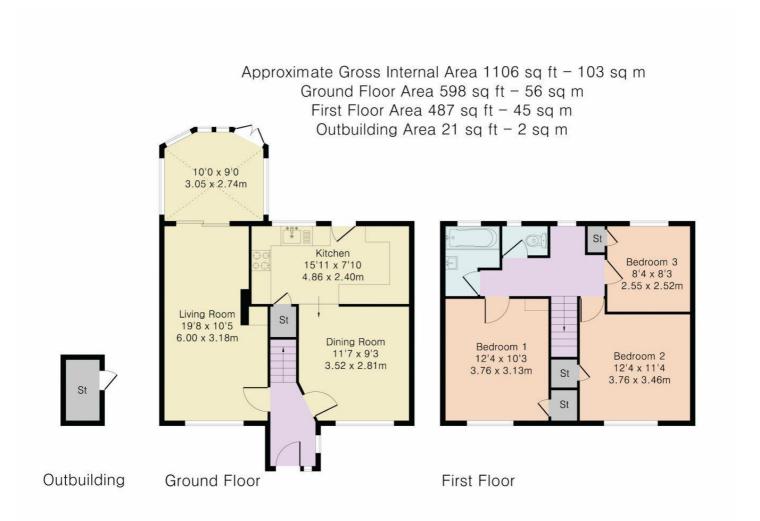

#### **ACCOMMODATION**

LIVING ROOM
DINING ROOM
KITCHEN
CONSERVATORY
3 BEDROOMS
FAMILY BATHROOM WITH SEPARATE WC
REAR AND FRONT GARDENS
GARDEN OUTBUILDINGS OUTBUILING FOR STORAGE