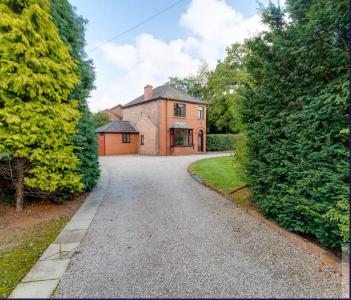

Wigan Road, Euxton

£350,000

HOME TRUTHS

PR7 6JG

Beautiful and spacious three bedroom detached property situated in the desired village of Euxton, situated close to all local amenities with excellent access to transport links and local schools. Available with no upward chain and vacant possession. Internally, the entrance hall gives on to the lounge and stairs to the first floor. The Lounge has a feature gas fireplace with complimentary surround and bay window to the front. Through to the large kitchen dining room, there is tiled and wooden flooring with contrasting work surfaces and units, freestanding electric oven and sliding doors leading out to the garden. The utility room has space and plumbing for extra appliances and includes a downstairs wc. On the first floor are the three bedrooms, all neutrally decorated and carpeted. Bedrooms one and two are good sized doubles and the third a comfortable single. The modern three-piece family bathroom consists of a panelled bath with shower over, wash hand basin, wc and heated towel rail. Externally, this fabulous property has a long through driveway with entry and exit and off-road parking for several cars. The large front garden is private with the large shrubs and trees. To the rear of the property, a great sized garden sweeps around the side of property and is edged with fencing and more mature shrubs for privacy. This delightful family home is in the catchment area for some excellent schools and is the perfect place for a family home.

Tenure: Leasehold

- Stunning three bedroom detached home
- Extensive driveway parking
- Large gardens
- Vacant possession and no upward chain

Eccleston Branch 265 The Green, Eccleston, PR7 5TF 01257 451673