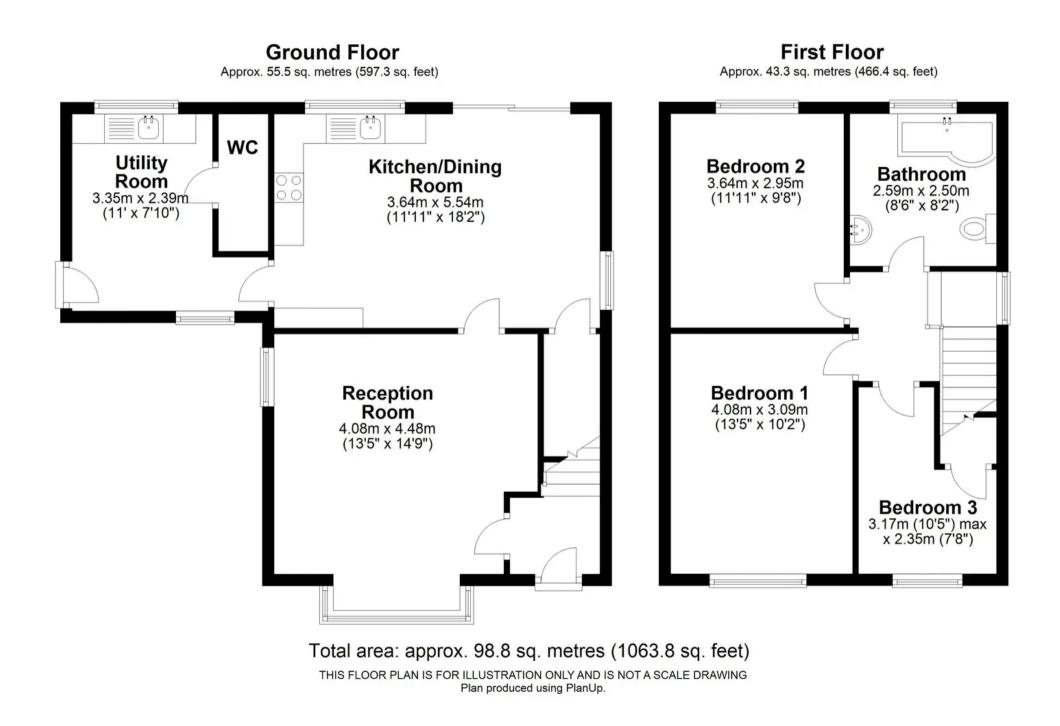

Wigan Road, Euxton

£350,000

HOME TRUTHS

PR7 6JG

Beautiful and spacious three bedroom detached property situated in the desired village of Euxton, situated close to all local amenities with excellent access to transport links and local schools. Available with no upward chain and vacant possession. Internally, the entrance hall gives on to the lounge and stairs to the first floor. The Lounge has a feature gas fireplace with complimentary surround and bay window to the front. Through to the large kitchen dining room, there is tiled and wooden flooring with contrasting work surfaces and units, freestanding electric oven and sliding doors leading out to the garden. The utility room has space and plumbing for extra appliances and includes a downstairs wc. On the first floor are the three bedrooms, all neutrally decorated and carpeted. Bedrooms one and two are good sized doubles and the third a comfortable single. The modern three-piece family bathroom consists of a panelled bath with shower over, wash hand basin, wc and heated towel rail. Externally, this fabulous property has a long through driveway with entry and exit and off-road parking for several cars. The large front garden is private with the large shrubs and trees. To the rear of the property, a great sized garden sweeps around the side of property and is edged with fencing and more mature shrubs for privacy. This delightful family home is in the catchment area for some excellent schools and is the perfect place for a family home.