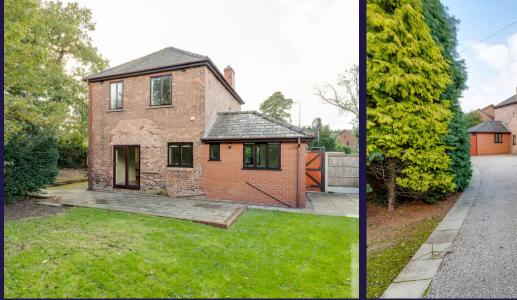

Wigan Road, Euxton

£350,000

HOME TRUTHS

PR7 6JG

Beautiful and spacious three bedroom detached property situated in the desired village of Euxton, situated close to all local amenities with excellent access to transport links and local schools. Available with no upward chain and vacant possession. Internally, the entrance hall gives on to the lounge and stairs to the first floor. The Lounge has a feature gas fireplace with complimentary surround and bay window to the front. Through to the large kitchen dining room, there is tiled and wooden flooring with contrasting work surfaces and units, freestanding electric oven and sliding doors leading out to the garden. The utility room has space and plumbing for extra appliances and includes a downstairs wc. On the first floor are the three bedrooms, all neutrally decorated and carpeted. Bedrooms one and two are good sized doubles and the third a comfortable single. The modern three-piece family bathroom consists of a panelled bath with shower over, wash hand basin, wc and heated towel rail. Externally, this fabulous property has a long through driveway with entry and exit and off-road parking for several cars. The large front garden is private with the large shrubs and trees. To the rear of the property, a great sized garden sweeps around the side of property and is edged with fencing and more mature shrubs for privacy. This delightful family home is in the catchment area for some excellent schools and is the perfect place for a family home.

Tenure: Leasehold

- Stunning three bedroom detached home
- Extensive driveway parking
- Large gardens
- Vacant possession and no upward chain

Eccleston Branch 265 The Green, Eccleston, PR7 5TF 01257 451673