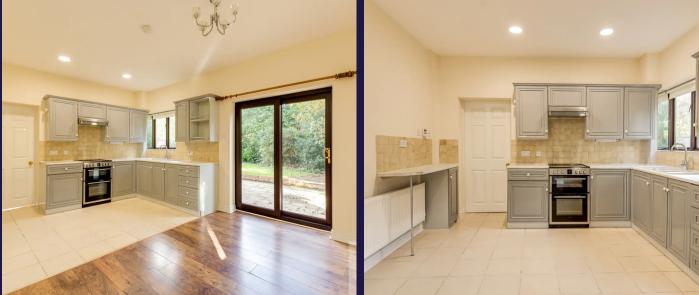

Wigan Road, Euxton

£350,000

HOME TRUTHS

PR7 6JG

Beautiful and spacious three bedroom detached property situated in the desired village of Euxton, situated close to all local amenities with excellent access to transport links and local schools. Available with no upward chain and vacant possession. Internally, the entrance hall gives on to the lounge and stairs to the first floor. The Lounge has a feature gas fireplace with complimentary surround and bay window to the front. Through to the large kitchen dining room, there is tiled and wooden flooring with contrasting work surfaces and units, freestanding electric oven and sliding doors leading out to the garden. The utility room has space and plumbing for extra appliances and includes a downstairs wc. On the first floor are the three bedrooms, all neutrally decorated and carpeted. Bedrooms one and two are good sized doubles and the third a comfortable single. The modern three-piece family bathroom consists of a panelled bath with shower over, wash hand basin, wc and heated towel rail. Externally, this fabulous property has a long through driveway with entry and exit and off-road parking for several cars. The large front garden is private with the large shrubs and trees. To the rear of the property, a great sized garden sweeps around the side of property and is edged with fencing and more mature shrubs for privacy. This delightful family home is in the catchment area for some excellent schools and is the perfect place for a family home.