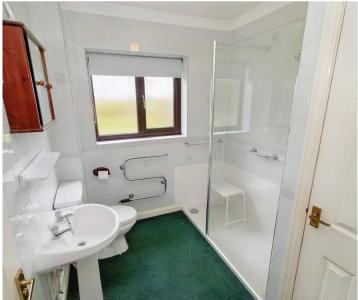

#### Shower room

Large walk in shower cubicle, WC and hand basin. Airing cupboard, fully tiled walls and a uPVC double glazed window to the rear.