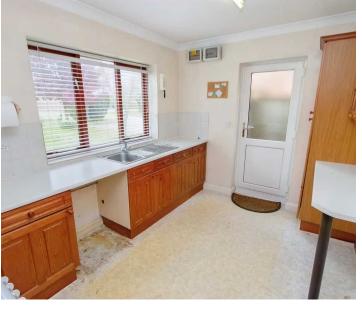

#### Kitchen

11' 12" x 8' 9" (3.66m x 2.67m)

(12'x8'9) A fitted range of base, drawer and wall units, a fitted breakfast bar, space for a washing machine and a fitted stainless steel sink set to the work surface. uPVC double glazed door to the side entrance and a window to the front.