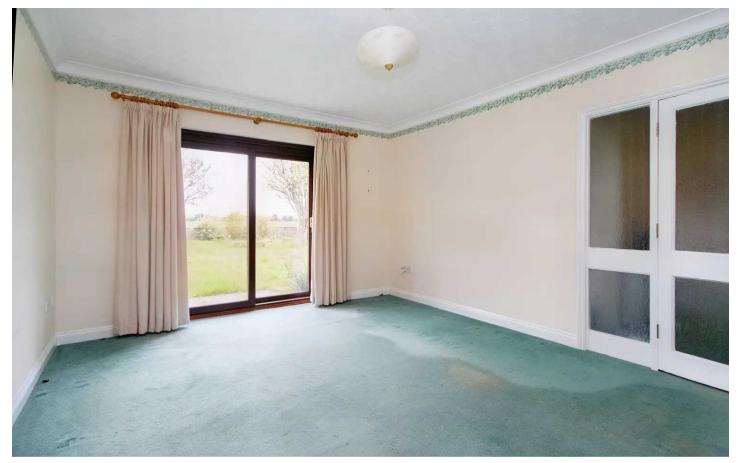

## Lounge

15' 5" x 11' 11" (4.7m x 3.63m)

A large lounge with uPVC double glazed sliding patio doors that look out onto the rear garden and subsequent open field views.