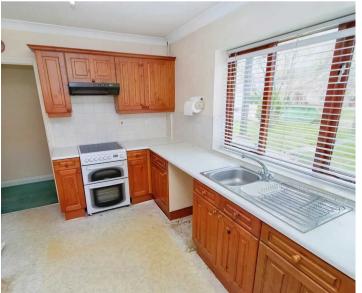

#### Kitchen

11' 12" x 8' 9" (3.66m x 2.67m)

(12'x8'9) A fitted range of base, drawer and wall units, a fitted breakfast bar, space for a washing machine and a fitted stainless steel sink set to the work surface. uPVC double glazed door to the side entrance and a window to the front.