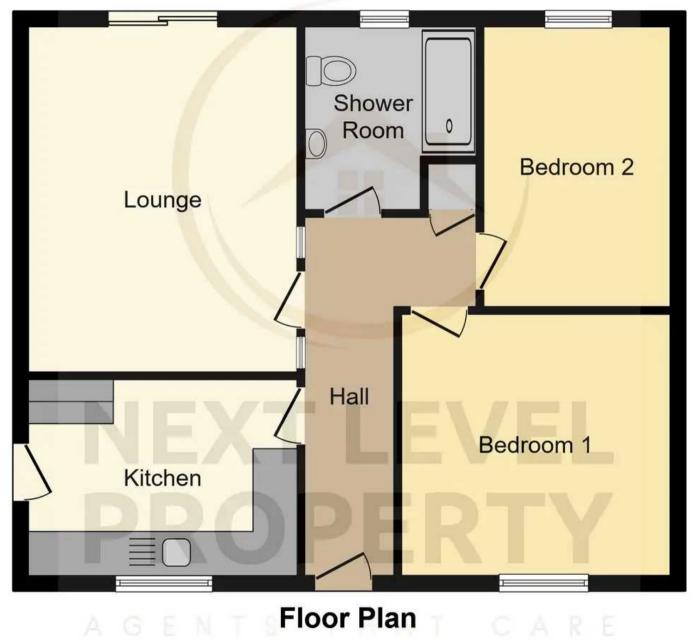

## Hallway

Doors off to all rooms.

#### Kitchen

11' 12" x 8' 9" (3.66m x 2.67m)

(12'x8'9) A fitted range of base, drawer and wall units, a fitted breakfast bar, space for a washing machine and a fitted stainless steel sink set to the work surface. uPVC double glazed door to the side entrance and a window to the front.

## Lounge

15' 5" x 11' 11" (4.7m x 3.63m)

A large lounge with uPVC double glazed sliding patio doors that look out onto the rear garden and subsequent open field views.

## Bedroom 1

11' 8" x 11' 12" (3.56m x 3.66m)

(12'x11'8) A double bedroom with wall mounted electric heater and a uPVC double glazed window to the front.

#### Bedroom 2

12' 3" x 8' 4" (3.73m x 2.54m)

(12'3 x 8'4) A double bedroom with wall mounted electric heater and uPVC double glazed window to the rear.

#### Shower room

Large walk in shower cubicle, WC and hand basin. Airing cupboard, fully tiled walls and a uPVC double glazed window to the rear.