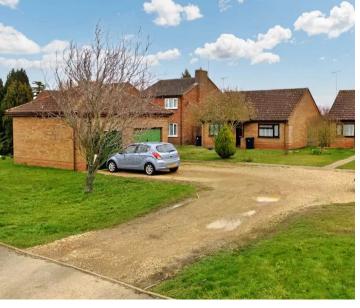

## FRONT GARDEN

To the front of the bungalow is a lawned garden and gated access to the rear. A shared entrance leads to the garage and parking area.

## GARAGE

Single Garage

A single garage in a block of two located at the front of the property. The adjoining garage belongs to number 13.