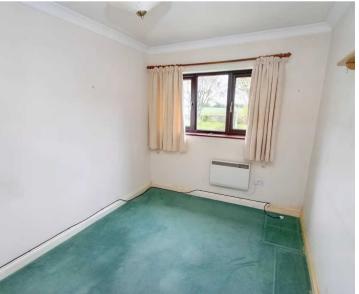

## Bedroom 1

11' 8" x 11' 12" (3.56m x 3.66m)

(12'x11'8) A double bedroom with wall mounted electric heater and a uPVC double glazed window to the front.

#### Bedroom 2

12' 3" x 8' 4" (3.73m x 2.54m)

(12'3 x 8'4) A double bedroom with wall mounted electric heater and uPVC double glazed window to the rear.