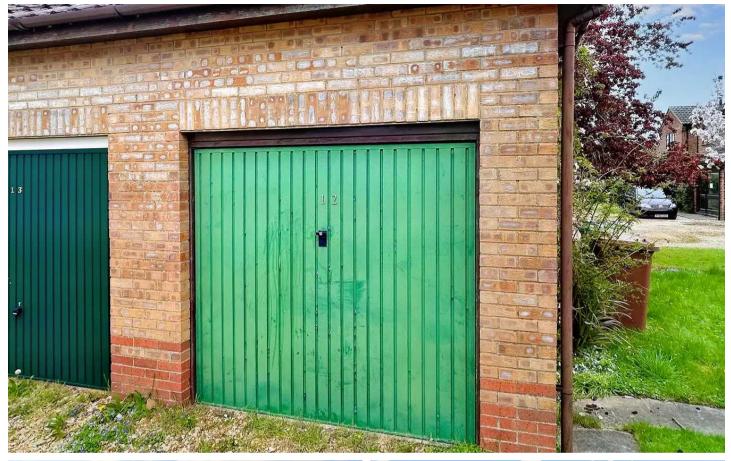

## GARAGE

Single Garage

A single garage in a block of two located at the front of the property. The adjoining garage belongs to number 13.