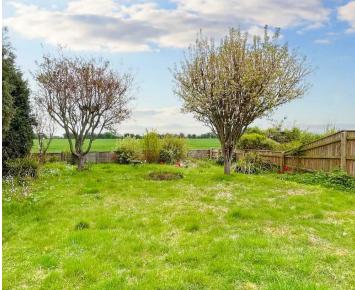

## Lounge

15' 5" x 11' 11" (4.7m x 3.63m)

A large lounge with uPVC double glazed sliding patio doors that look out onto the rear garden and subsequent open field views.

## FRONT GARDEN

To the front of the bungalow is a lawned garden and gated access to the rear. A shared entrance leads to the garage and parking area.