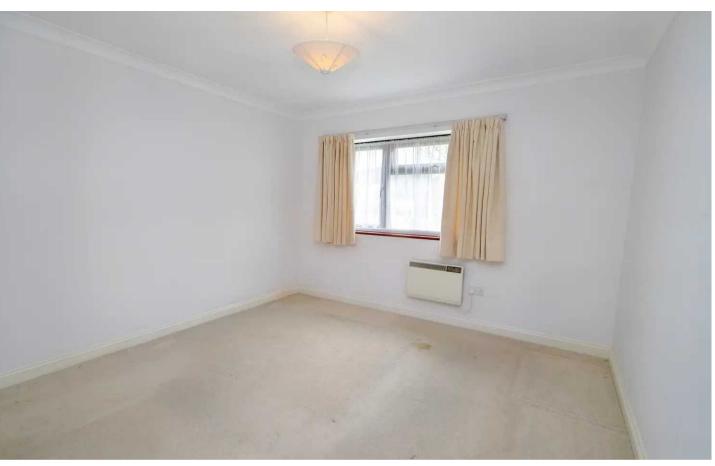

## Bedroom 1

11' 8" x 11' 12" (3.56m x 3.66m)

(12'x11'8) A double bedroom with wall mounted electric heater and a uPVC double glazed window to the front.

#### Bedroom 2

12' 3" x 8' 4" (3.73m x 2.54m)

(12'3 x 8'4) A double bedroom with wall mounted electric heater and uPVC double glazed window to the rear.