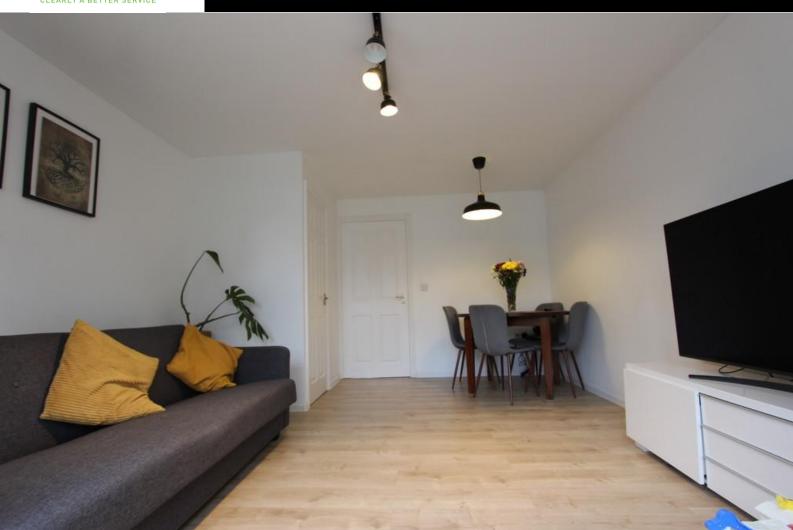

# Garage

Lounge

4.18m (13'9") x 3.67m (12'1")

various power points.

Attached single garage with driveway in front.

Laminate flooring throughout, UPVC double glazed box window to rear with double glazed French doors Storage cupboard under stairs, double radiator, and