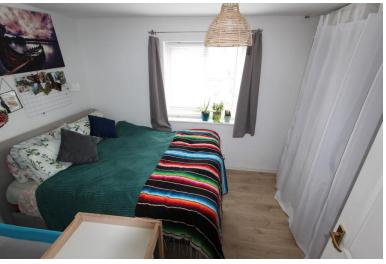

# **Bedroom 1**

3.67m (12'1") x 2.72m (8'11") plus 1.08m (3'6") x 1.08m (3'6")

UPVC double glazed window to rear, door to:

#### Bedroom 2

3.54m (11'7") x 1.65m (5'5")

UPVC double glazed window to front, door to:

# **Bedroom 3**

2.26m (7'5") x 1.92m (6'4") plus 0.21m (0'8") x 0.21m

UPVC double glazed window to front, door to: