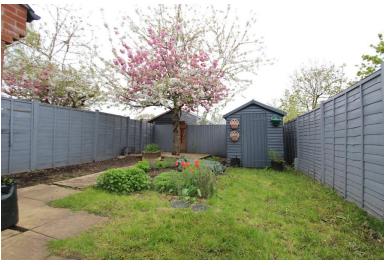

#### Outside space

Enclosed rear garden mainly laid with lawn with various plants and a paved patio area.