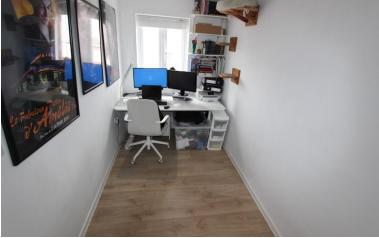

# **Bedroom 3**

2.26m (7'5") x 1.92m (6'4") plus 0.21m (0'8") x 0.21m

UPVC double glazed window to front, door to:

#### Bedroom 2

3.54m (11'7") x 1.65m (5'5")

UPVC double glazed window to front, door to:

# **Bedroom 1**

3.67m (12'1") x 2.72m (8'11") plus 1.08m (3'6") x 1.08m (3'6")

UPVC double glazed window to rear, door to: