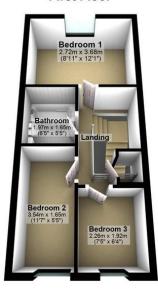

# **First Floor**

### Landing

Storage cupboard, door.

# **Bedroom 1**

3.67m (12'1") x 2.72m (8'11") plus 1.08m (3'6") x 1.08m (3'6")

UPVC double glazed window to rear, door to:

#### Bedroom 2

3.54m (11'7") x 1.65m (5'5")

UPVC double glazed window to front, door to:

# **Bedroom 3**

2.26m (7'5") x 1.92m (6'4") plus 0.21m (0'8") x 0.21m

UPVC double glazed window to front, door to:

### **Bathroom**

Fitted with three-piece suite comprising of a bath with shower over, wash hand basin and low-level WC, heated towel rail, ceramic tiling to walls.

**Ground Floor** 

First Floor