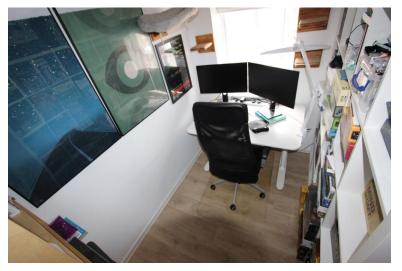

# **Bedroom 3**

2.26m (7'5") x 1.92m (6'4") plus 0.21m (0'8") x 0.21m

UPVC double glazed window to front, door to:

#### Bedroom 2

3.54m (11'7") x 1.65m (5'5")

UPVC double glazed window to front, door to:

# **Bedroom 1**

3.67m (12'1") x 2.72m (8'11") plus 1.08m (3'6") x 1.08m (3'6")

UPVC double glazed window to rear, door to: