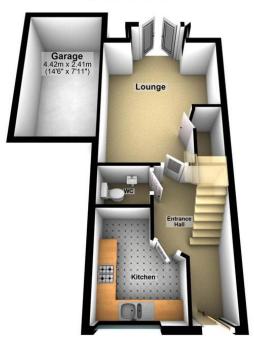

### **Ground Floor**

#### **Entrance Hall**

Entering via Double glazed entrance door, fitted laminate flooring, radiator, stairs leading to first floor and doors to:

#### Kitchen

2.93m (9'7") max x 2.42m (7'11")

Fitted with a matching base and eye level units with worktop space over integrated oven and gas hob, 1+1/2 bowl stainless steel sink with single drainer and mixer tap, uPVC double glazed window to front.

#### wc

Fitted with two-piece suite comprising, wash hand basin and low-level WC.

# Garage

Lounge

4.18m (13'9") x 3.67m (12'1")

various power points.

Attached single garage with driveway in front.

Laminate flooring throughout, UPVC double glazed box window to rear with double glazed French doors Storage cupboard under stairs, double radiator, and

#### Outside space

Enclosed rear garden mainly laid with lawn with various plants and a paved patio area.

# **First Floor**

### Landing

Storage cupboard, door.