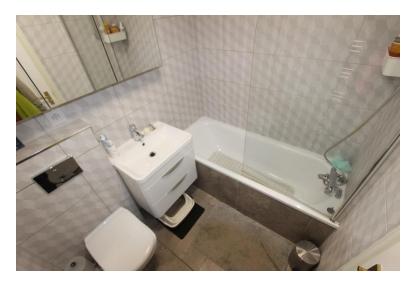

### **Bathroom**

Fitted with three-piece suite comprising of a bath with shower over, wash hand basin and low-level WC, heated towel rail, ceramic tiling to walls.

**Ground Floor** 

First Floor