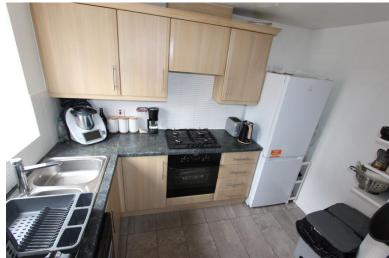

#### Kitchen

2.93m (9'7") max x 2.42m (7'11")

Fitted with a matching base and eye level units with worktop space over integrated oven and gas hob, 1+1/2 bowl stainless steel sink with single drainer and mixer tap, uPVC double glazed window to front.