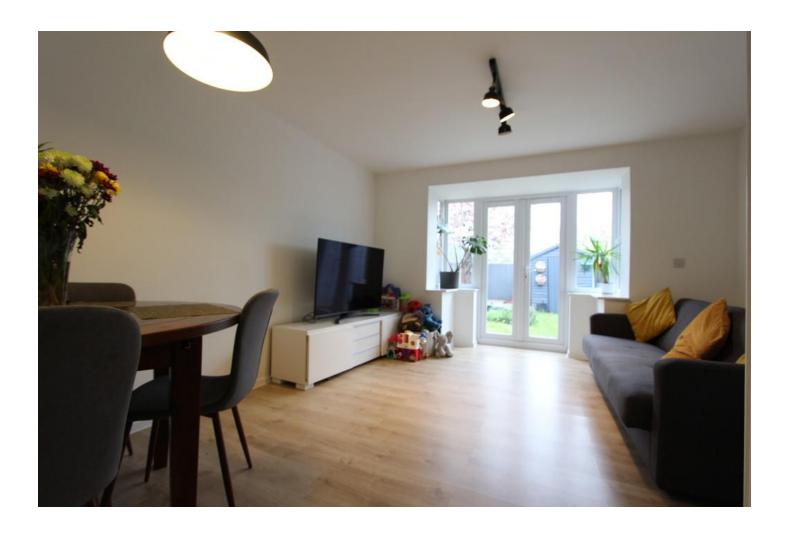

# Garage

Lounge

4.18m (13'9") x 3.67m (12'1")

various power points.

Attached single garage with driveway in front.

Laminate flooring throughout, UPVC double glazed box window to rear with double glazed French doors Storage cupboard under stairs, double radiator, and

#### Outside space

Enclosed rear garden mainly laid with lawn with various plants and a paved patio area.