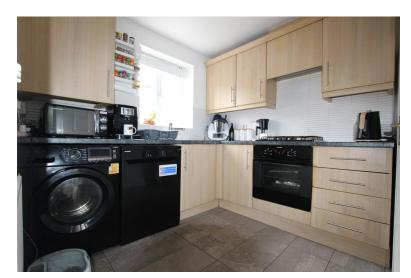

#### Kitchen

2.93m (9'7") max x 2.42m (7'11")

Fitted with a matching base and eye level units with worktop space over integrated oven and gas hob, 1+1/2 bowl stainless steel sink with single drainer and mixer tap, uPVC double glazed window to front.