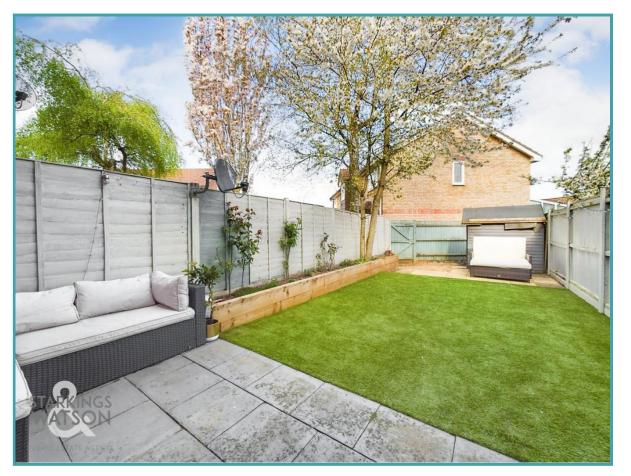

#### **IN SUMMARY**

This DECEPTIVELY SPACIOUS mid-terrace home is situated in a location close to OPEN PARKLAND within the popular residential location of Dereham. The property has been WELL MAINTAINED by the current vendor and offers a SITTING/DINING ROOM with doors to the GARDEN, as well as the KITCHEN with some INTEGRATED APPLIANCES and finally the CLOAKROOM to the ground floor. Heading upstairs, there are THREE BEDROOMS of which the main bedroom includes BUILT-IN WARDROBES with SLIDING DOORS. The property is finished with uPVC double glazing and GAS FIRED CENTRAL HEATING. With a LANDSCAPED rear garden featuring artificial lawned gardens and a patio area with a garage beyond the garden offers space for all the family to enjoy. Parking is also provided to front for one vehicle in an ALLOCATED PARKING area.

#### THE GREAT OUTDOORS

Leaving the property via the sitting/dining room sliding patio door there is a hard standing patio area ideal for outside dining. There are raised sleeper planters and the main part of the garden is laid to artificial lawn providing an excellent space for all the family to enjoy. The garden is fully enclosed with timber fencing and a timber gated access to the rear leading to the garage. You will also find a timber built shed.