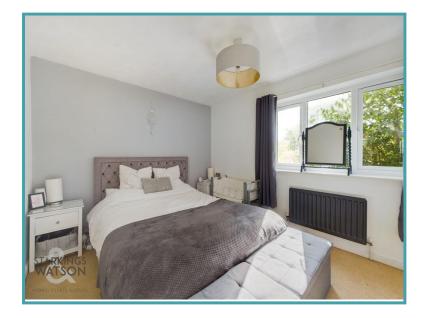

#### **IN SUMMARY**

This DECEPTIVELY SPACIOUS mid-terrace home is situated in a location close to OPEN PARKLAND within the popular residential location of Dereham. The property has been WELL MAINTAINED by the current vendor and offers a SITTING/DINING ROOM with doors to the GARDEN, as well as the KITCHEN with some INTEGRATED APPLIANCES and finally the CLOAKROOM to the ground floor. Heading upstairs, there are THREE BEDROOMS of which the main bedroom includes BUILT-IN WARDROBES with SLIDING DOORS. The property is finished with uPVC double glazing and GAS FIRED CENTRAL HEATING. With a LANDSCAPED rear garden featuring artificial lawned gardens and a patio area with a garage beyond the garden offers space for all the family to enjoy. Parking is also provided to front for one vehicle in an ALLOCATED PARKING area.

#### **THE GRAND TOUR**

Approached via the covered entrance door into the hallway you will find access to the first floor landing and the W.C. Throughout the ground floor there is stylish wood effect flooring, leading to the kitchen which is fitted with ample cupboard space and squared edge work-surfaces and tiled splash backs. There is an integrated electric oven and hob as well as integrated fridge/freezer. The sitting/dining room offers plenty of space for soft furnishings and opens onto the rear garden with sliding doors, and also benefits from built-in storage. Leading up to the first floor landing you will find loft hatch access and builtin storage cupboard as well as three bedrooms with the main bedroom benefiting from built-in storage also. There is then a family bathroom. The property benefits from uPVC double glazing and gas fired central heating.