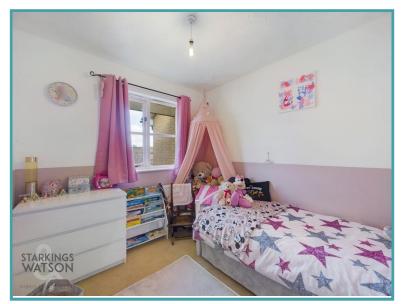

#### **IN SUMMARY**

This DECEPTIVELY SPACIOUS mid-terrace home is situated in a location close to OPEN PARKLAND within the popular residential location of Dereham. The property has been WELL MAINTAINED by the current vendor and offers a SITTING/DINING ROOM with doors to the GARDEN, as well as the KITCHEN with some INTEGRATED APPLIANCES and finally the CLOAKROOM to the ground floor. Heading upstairs, there are THREE BEDROOMS of which the main bedroom includes BUILT-IN WARDROBES with SLIDING DOORS. The property is finished with uPVC double glazing and GAS FIRED CENTRAL HEATING. With a LANDSCAPED rear garden featuring artificial lawned gardens and a patio area with a garage beyond the garden offers space for all the family to enjoy. Parking is also provided to front for one vehicle in an ALLOCATED PARKING area.

#### **THE GRAND TOUR**

Approached via the covered entrance door into the hallway you will find access to the first floor landing and the W.C. Throughout the ground floor there is stylish wood effect flooring, leading to the kitchen which is fitted with ample cupboard space and squared edge work-surfaces and tiled splash backs. There is an integrated electric oven and hob as well as integrated fridge/freezer. The sitting/dining room offers plenty of space for soft furnishings and opens onto the rear garden with sliding doors, and also benefits from built-in storage. Leading up to the first floor landing you will find loft hatch access and builtin storage cupboard as well as three bedrooms with the main bedroom benefiting from built-in storage also. There is then a family bathroom. The property benefits from uPVC double glazing and gas fired central heating.