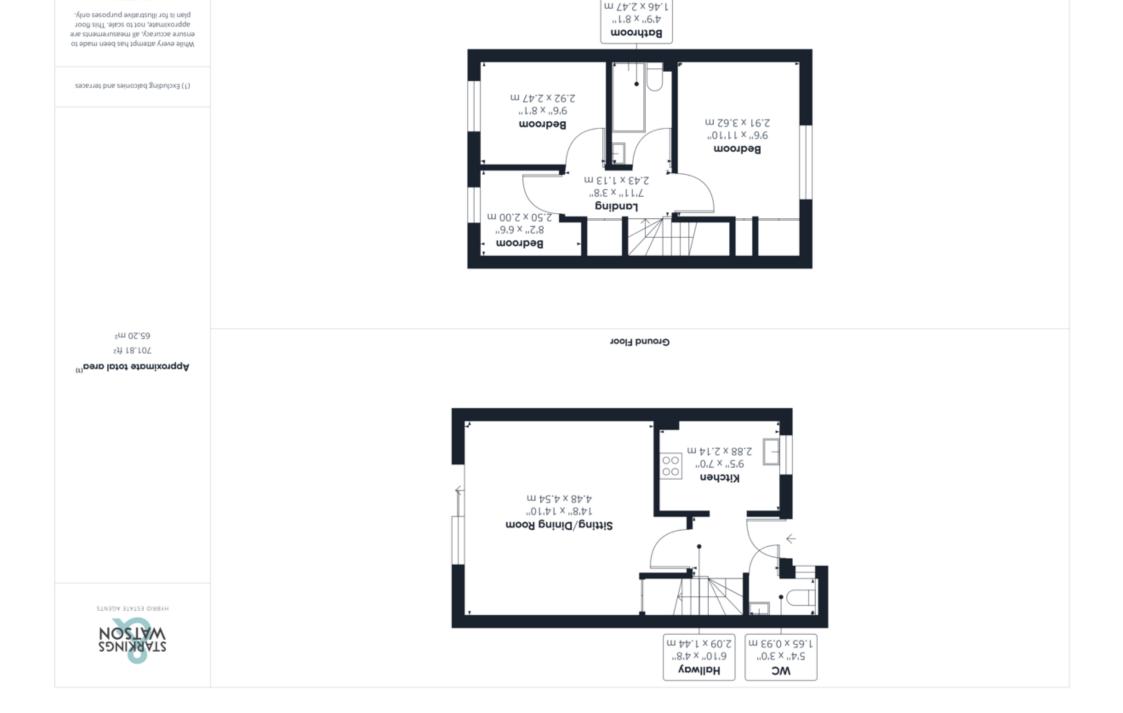

#### **IN SUMMARY**

This DECEPTIVELY SPACIOUS mid-terrace home is situated in a location close to OPEN PARKLAND within the popular residential location of Dereham. The property has been WELL MAINTAINED by the current vendor and offers a SITTING/DINING ROOM with doors to the GARDEN, as well as the KITCHEN with some INTEGRATED APPLIANCES and finally the CLOAKROOM to the ground floor. Heading upstairs, there are THREE BEDROOMS of which the main bedroom includes BUILT-IN WARDROBES with SLIDING DOORS. The property is finished with uPVC double glazing and GAS FIRED CENTRAL HEATING. With a LANDSCAPED rear garden featuring artificial lawned gardens and a patio area with a garage beyond the garden offers space for all the family to enjoy. Parking is also provided to front for one vehicle in an ALLOCATED PARKING area.

#### **THE GRAND TOUR**

Approached via the covered entrance door into the hallway you will find access to the first floor landing and the W.C. Throughout the ground floor there is stylish wood effect flooring, leading to the kitchen which is fitted with ample cupboard space and squared edge work-surfaces and tiled splash backs. There is an integrated electric oven and hob as well as integrated fridge/freezer. The sitting/dining room offers plenty of space for soft furnishings and opens onto the rear garden with sliding doors, and also benefits from built-in storage. Leading up to the first floor landing you will find loft hatch access and builtin storage cupboard as well as three bedrooms with the main bedroom benefiting from built-in storage also. There is then a family bathroom. The property benefits from uPVC double glazing and gas fired central heating.

#### THE GREAT OUTDOORS

Leaving the property via the sitting/dining room sliding patio door there is a hard standing patio area ideal for outside dining. There are raised sleeper planters and the main part of the garden is laid to artificial lawn providing an excellent space for all the family to enjoy. The garden is fully enclosed with timber fencing and a timber gated access to the rear leading to the garage. You will also find a timber built shed.