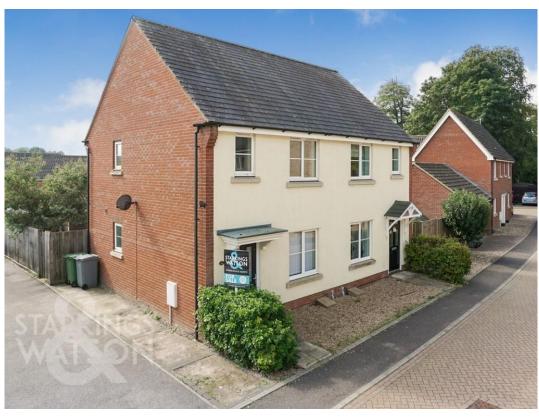

# FOR SALE PROPERTY

arla | propertymark

PROTECTED

naea | propertymark
PROTECTED

For our full list of available properties, or for a FREE INSTANT online valuation visit Starkingsandwatson.CO.UK

- No Chain!
- Well Presented Semi-Detached Home
- Hall Entrance & Separate Cloakroom
- Sitting Room with Fitted Carpet
- Modern Kitchen with Space for Appliances
- Two Double Bedrooms
- Family Bathroom
- Low Maintenance Gardens & Garage

#### **IN SUMMARY**

NO CHAIN. This IDEAL FIRST BUY or DOWNSIZE is IMMACULATE and READY TO MOVE INTO, located to the front of the development, with SOUTH FACING GARDENS, parking and a garage. With EASY to MAINTAIN accommodation, the property offers a NEUTRAL DECOR with a HALL ENTRANCE, sitting room with SPACE to DINE, whilst the KITCHEN includes space for appliances, and a BUILT-IN COOKING appliance. Tucked to one corner you can find the CLOAKROOM, along with a DOOR to the rear garden. Upstairs, TWO BEDROOMS lead off the landing, both with SPACE for WARDROBES, along with the family bathroom which incorporates a shower over the bath.

#### **SETTING THE SCENE**

Tucked away in a cul-de-sac at the front of the development, the property offers an open front aspect ensuring good privacy. Low maintenance shingled gardens can be found to front, whilst parking can be found to the left of the pair of semi-detached properties, leading to the garage. Parking can be found directly next to the property.