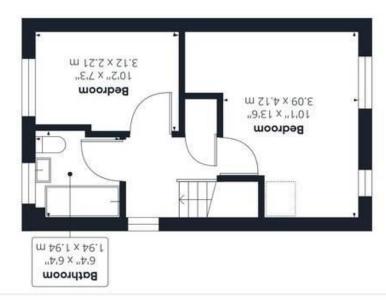

#### THE GRAND TOUR

Accessed from the entrance hall, fitted carpet can be found underfoot, with stairs leading to the first floor. A door opens to the adjacent sitting room where there is ample space for soft furnishings and a dining table, with a useful under stairs recess, uPVC double glazed window and radiator to front. Heading into the kitchen you will find a range of wall and base level units, with an inset gas hob and built-in electric double oven. Space can be found for further white goods, with wood effect flooring underfoot, door to rear, and a door to the ground floor cloakroom. The wall mounted gas fired central heating is enclosed within a cupboard in the kitchen. Heading upstairs, the main bedroom offers fitted carpet and a recess for wardrobes, whilst the second bedroom faces to the rear and is carpeted. The family bathroom offers tiled splash backs and a shower over the bath.