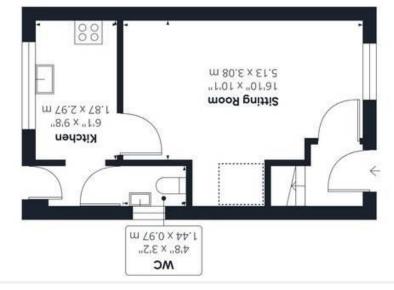

#### THE GRAND TOUR

Accessed from the entrance hall, fitted carpet can be found underfoot, with stairs leading to the first floor. A door opens to the adjacent sitting room where there is ample space for soft furnishings and a dining table, with a useful under stairs recess, uPVC double glazed window and radiator to front. Heading into the kitchen you will find a range of wall and base level units, with an inset gas hob and built-in electric double oven. Space can be found for further white goods, with wood effect flooring underfoot, door to rear, and a door to the ground floor cloakroom. The wall mounted gas fired central heating is enclosed within a cupboard in the kitchen. Heading upstairs, the main bedroom offers fitted carpet and a recess for wardrobes, whilst the second bedroom faces to the rear and is carpeted. The family bathroom offers tiled splash backs and a shower over the bath.

# Ground Floor