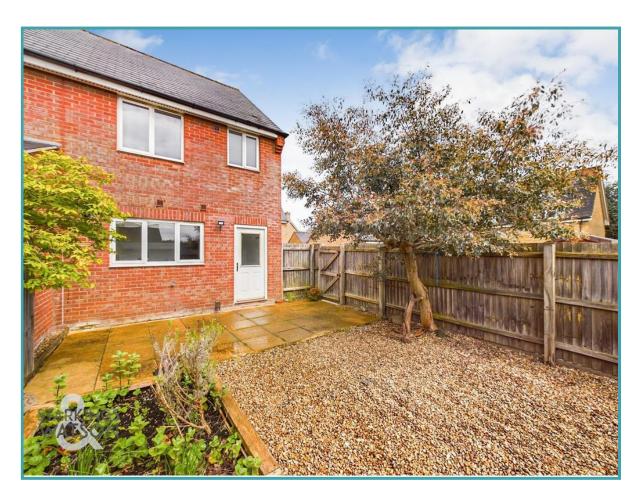

#### THE GREAT OUTDOORS

A fully enclosed south facing garden can be found which is laid to shingle and finished with a patio area. Various planting has been incorporated including a raised vegetable bed, whilst a timber access gate leads to the parking and garage. With an open rear aspect, the garden is great for summer entertaining.