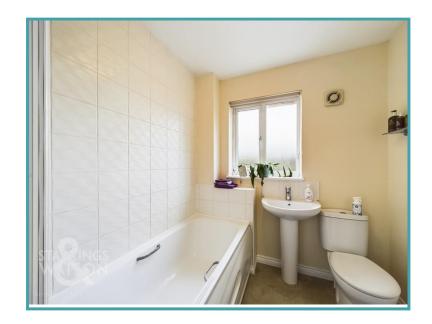

#### THE GRAND TOUR

Accessed from the entrance hall, fitted carpet can be found underfoot, with stairs leading to the first floor. A door opens to the adjacent sitting room where there is ample space for soft furnishings and a dining table, with a useful under stairs recess, uPVC double glazed window and radiator to front. Heading into the kitchen you will find a range of wall and base level units, with an inset gas hob and built-in electric double oven. Space can be found for further white goods, with wood effect flooring underfoot, door to rear, and a door to the ground floor cloakroom. The wall mounted gas fired central heating is enclosed within a cupboard in the kitchen. Heading upstairs, the main bedroom offers fitted carpet and a recess for wardrobes, whilst the second bedroom faces to the rear and is carpeted. The family bathroom offers tiled splash backs and a shower over the bath.