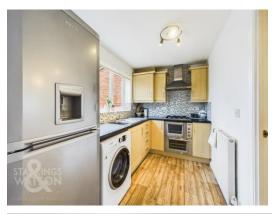

#### THE GRAND TOUR

Accessed from the entrance hall, fitted carpet can be found underfoot, with stairs leading to the first floor. A door opens to the adjacent sitting room where there is ample space for soft furnishings and a dining table, with a useful under stairs recess, uPVC double glazed window and radiator to front. Heading into the kitchen you will find a range of wall and base level units, with an inset gas hob and built-in electric double oven. Space can be found for further white goods, with wood effect flooring underfoot, door to rear, and a door to the ground floor cloakroom. The wall mounted gas fired central heating is enclosed within a cupboard in the kitchen. Heading upstairs, the main bedroom offers fitted carpet and a recess for wardrobes, whilst the second bedroom faces to the rear and is carpeted. The family bathroom offers tiled splash backs and a shower over the bath.