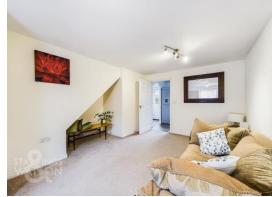

#### THE GRAND TOUR

Accessed from the entrance hall, fitted carpet can be found underfoot, with stairs leading to the first floor. A door opens to the adjacent sitting room where there is ample space for soft furnishings and a dining table, with a useful under stairs recess, uPVC double glazed window and radiator to front. Heading into the kitchen you will find a range of wall and base level units, with an inset gas hob and built-in electric double oven. Space can be found for further white goods, with wood effect flooring underfoot, door to rear, and a door to the ground floor cloakroom. The wall mounted gas fired central heating is enclosed within a cupboard in the kitchen. Heading upstairs, the main bedroom offers fitted carpet and a recess for wardrobes, whilst the second bedroom faces to the rear and is carpeted. The family bathroom offers tiled splash backs and a shower over the bath.