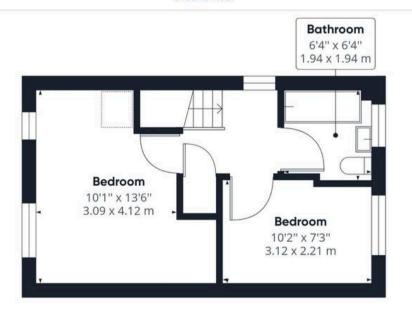

### **Kevill Davis Drive**

Little Plumstead, Norwich

Heading upstairs, the main bedroom offers fitted carpet and a recess for wardrobes, whilst the second bedroom faces to the rear and is carpeted. The family bathroom offers tiled splash backs and a shower over the bath.