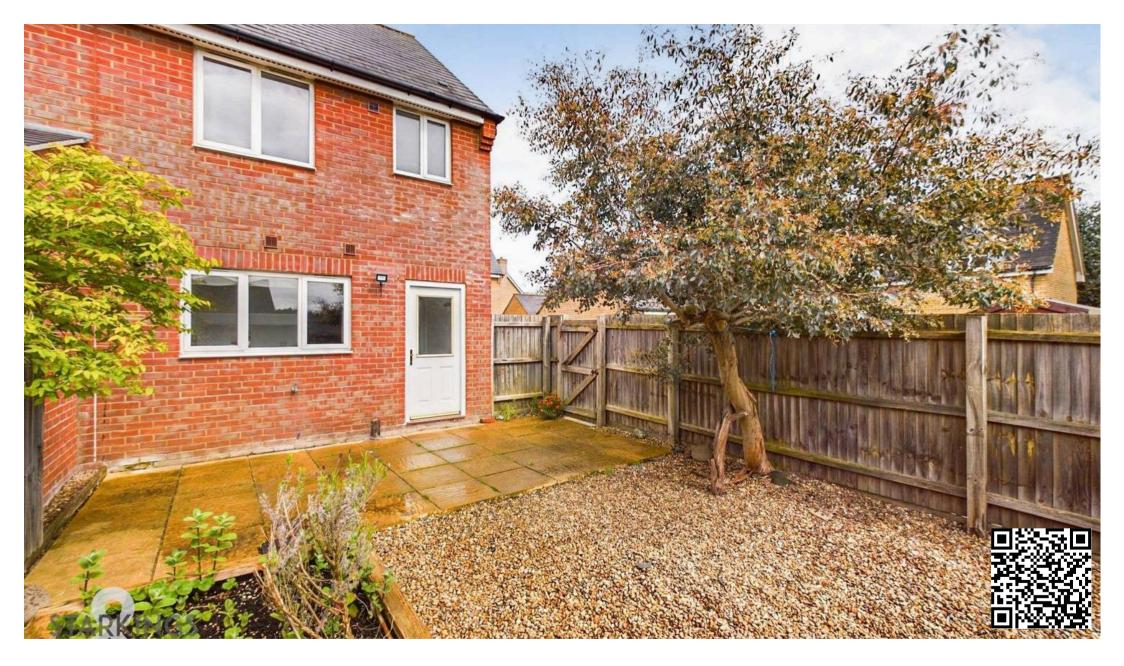

A fully enclosed south facing garden can be found which is laid to shingle and finished with a patio area. Various planting has been incorporated including a raised vegetable bed, whilst a timber access gate leads to the parking and garage. With an open rear aspect, the garden is great for summer entertaining.