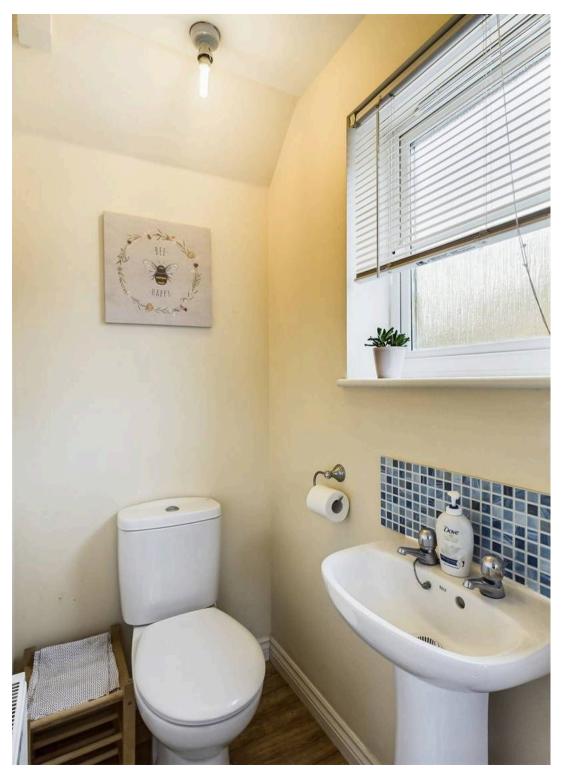

#### THE GRAND TOUR

Accessed from the entrance hall, fitted carpet can be found underfoot, with stairs leading to the first floor. A door opens to the adjacent sitting room where there is ample space for soft furnishings and a dining table, with a useful under stairs recess, uPVC double glazed window and radiator to front. Heading into the kitchen you will find a range of wall and base level units, with an inset gas hob and built-in electric double oven. Space can be found for further white goods, with wood effect flooring underfoot, door to rear, and a door to the ground floor cloakroom. The wall mounted gas fired central heating is enclosed within a cupboard in the kitchen.