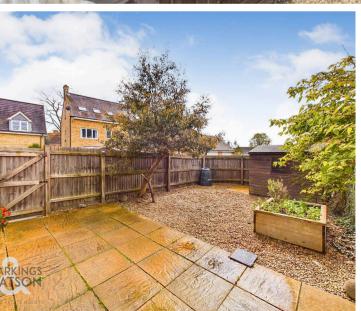

A fully enclosed south facing garden can be found which is laid to shingle and finished with a patio area. Various planting has been incorporated including a raised vegetable bed, whilst a timber access gate leads to the parking and garage. With an open rear aspect, the garden is great for summer entertaining.