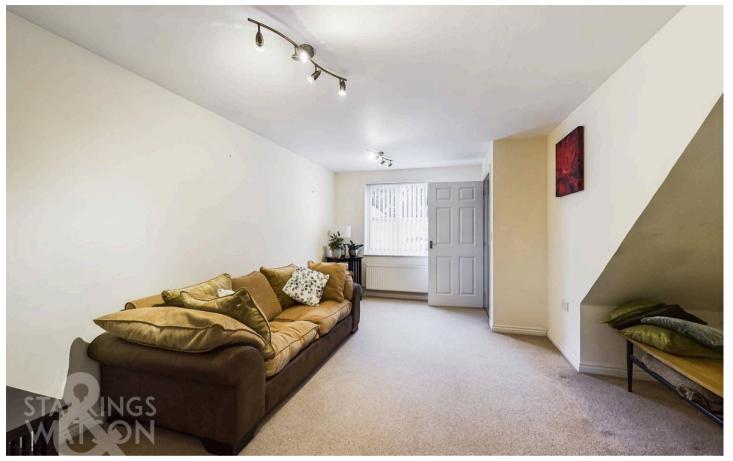

#### THE GRAND TOUR

Accessed from the entrance hall, fitted carpet can be found underfoot, with stairs leading to the first floor. A door opens to the adjacent sitting room where there is ample space for soft furnishings and a dining table, with a useful under stairs recess, uPVC double glazed window and radiator to front. Heading into the kitchen you will find a range of wall and base level units, with an inset gas hob and built-in electric double oven. Space can be found for further white goods, with wood effect flooring underfoot, door to rear, and a door to the ground floor cloakroom. The wall mounted gas fired central heating is enclosed within a cupboard in the kitchen.