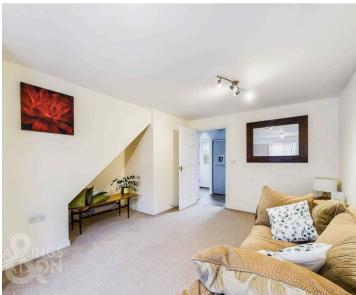

#### THE GRAND TOUR

Accessed from the entrance hall, fitted carpet can be found underfoot, with stairs leading to the first floor. A door opens to the adjacent sitting room where there is ample space for soft furnishings and a dining table, with a useful under stairs recess, uPVC double glazed window and radiator to front. Heading into the kitchen you will find a range of wall and base level units, with an inset gas hob and built-in electric double oven. Space can be found for further white goods, with wood effect flooring underfoot, door to rear, and a door to the ground floor cloakroom. The wall mounted gas fired central heating is enclosed within a cupboard in the kitchen.