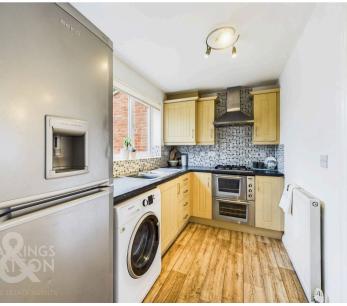

#### THE GRAND TOUR

Accessed from the entrance hall, fitted carpet can be found underfoot, with stairs leading to the first floor. A door opens to the adjacent sitting room where there is ample space for soft furnishings and a dining table, with a useful under stairs recess, uPVC double glazed window and radiator to front. Heading into the kitchen you will find a range of wall and base level units, with an inset gas hob and built-in electric double oven. Space can be found for further white goods, with wood effect flooring underfoot, door to rear, and a door to the ground floor cloakroom. The wall mounted gas fired central heating is enclosed within a cupboard in the kitchen.