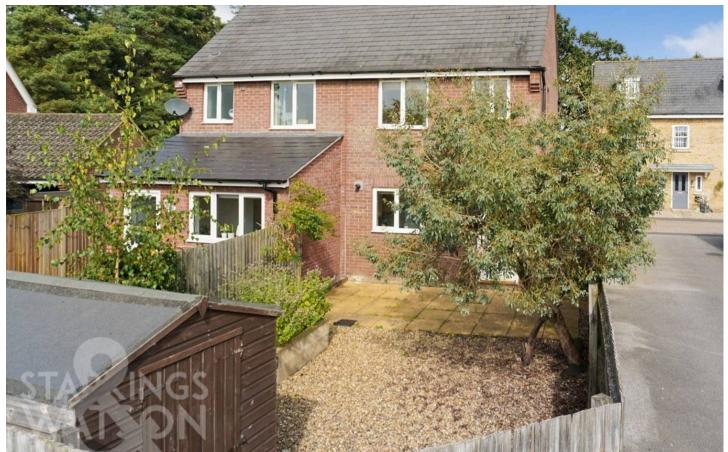

#### SETTING THE SCENE

Tucked away in a cul-de-sac at the front of the development, the property offers an open front aspect ensuring good privacy. Low maintenance shingled gardens can be found to front, whilst parking can be found to the left of the pair of semi-detached properties, leading to the garage. Parking can be found directly next to the property.