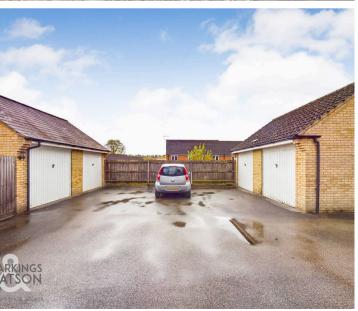

#### SETTING THE SCENE

Tucked away in a cul-de-sac at the front of the development, the property offers an open front aspect ensuring good privacy. Low maintenance shingled gardens can be found to front, whilst parking can be found to the left of the pair of semi-detached properties, leading to the garage. Parking can be found directly next to the property.