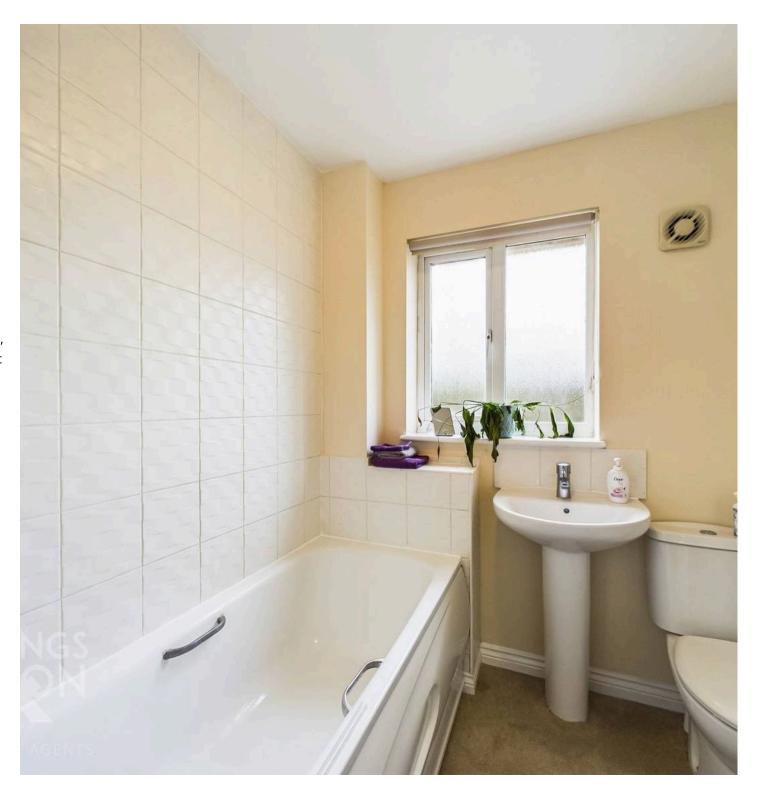

#### THE GRAND TOUR

Accessed from the entrance hall, fitted carpet can be found underfoot, with stairs leading to the first floor. A door opens to the adjacent sitting room where there is ample space for soft furnishings and a dining table, with a useful under stairs recess, uPVC double glazed window and radiator to front. Heading into the kitchen you will find a range of wall and base level units, with an inset gas hob and built-in electric double oven. Space can be found for further white goods, with wood effect flooring underfoot, door to rear, and a door to the ground floor cloakroom. The wall mounted gas fired central heating is enclosed within a cupboard in the kitchen.

### **Kevill Davis Drive**

Little Plumstead, Norwich

Heading upstairs, the main bedroom offers fitted carpet and a recess for wardrobes, whilst the second bedroom faces to the rear and is carpeted. The family bathroom offers tiled splash backs and a shower over the bath.