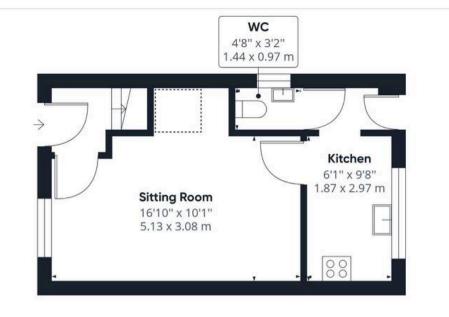

#### THE GRAND TOUR

Accessed from the entrance hall, fitted carpet can be found underfoot, with stairs leading to the first floor. A door opens to the adjacent sitting room where there is ample space for soft furnishings and a dining table, with a useful under stairs recess, uPVC double glazed window and radiator to front. Heading into the kitchen you will find a range of wall and base level units, with an inset gas hob and built-in electric double oven. Space can be found for further white goods, with wood effect flooring underfoot, door to rear, and a door to the ground floor cloakroom. The wall mounted gas fired central heating is enclosed within a cupboard in the kitchen.

#### **Ground Floor**