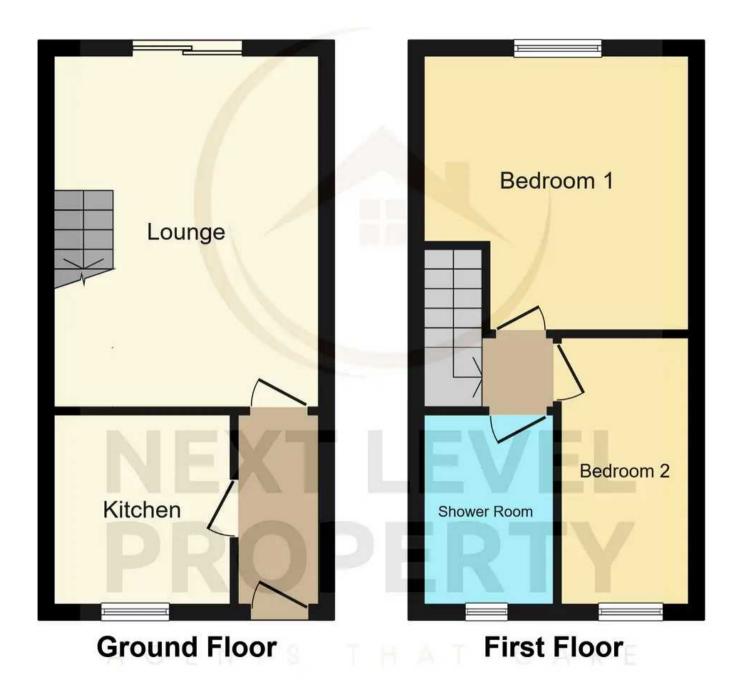

#### Lounge

## 15' 7" x 11' 9" (4.75m x 3.58m)

(15'7x11'9) A spacious room with stairs leading to the first floor and sliding patio doors that overlook and open on to the rear garden.

## Kitchen

## 8' 5" x 7' 10" (2.57m x 2.39m)

(8'5x7'10) A fitted kitchen with a full range of base, drawer and wall mounted storage units. There is a built in oven, gas hob and sink set to the worksurface. A uPVC double glazed window overlooks the front of the property.

#### Bedroom 1

## 12' 2" x 11' 9" (3.71m x 3.58m)

(12'2x11'9) A double bedroom with a full range of fitted bedroom furniture including wardrobes, a dressing table, over bed storage and drawer units. A uPVC double glazed window overlooks the rear garden.

#### Bedroom 2

11' 11" x 5' 8" (3.63m x 1.73m) A single bedroom with uPVC double glazed window overlooking the front of the property.

#### Shower room

#### 8' 6" x 5' 10" (2.59m x 1.78m)

(8'6x5'10) The shower room has a large walk-in shower cubicle with a glass sliding door, a low level WC and a hand basin. The walls are partly tiled and there is a frosted uPVC double glazed window to the front.