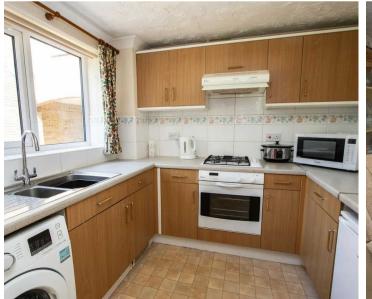

## Kitchen

## 8' 5" x 7' 10" (2.57m x 2.39m)

(8'5x7'10) A fitted kitchen with a full range of base, drawer and wall mounted storage units. There is a built in oven, gas hob and sink set to the worksurface. A uPVC double glazed window overlooks the front of the property.