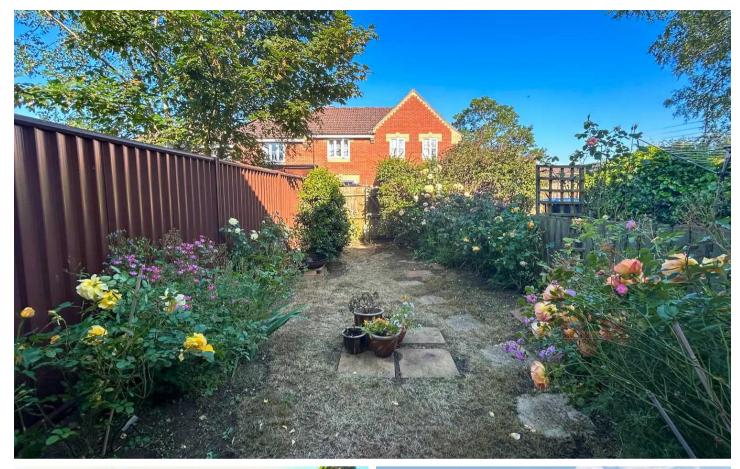

### **REAR GARDEN**

The rear garden is laid to lawn and has a small patio plus a variety of flowers to decorative borders