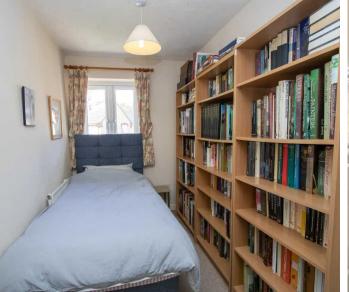

#### Bedroom 2

11' 11" x 5' 8" (3.63m x 1.73m) A single bedroom with uPVC double glazed window overlooking the front of the property.