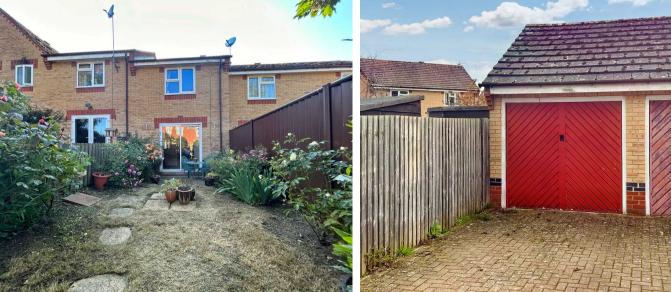

### **REAR GARDEN**

The rear garden is laid to lawn and has a small patio plus a variety of flowers to decorative borders

## GARAGE

## Single Garage

The garage is located in the courtyard through the archway adjacent to the property. There is an additional parking space in front of the garage.