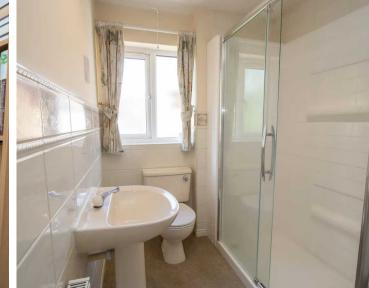

#### Shower room

#### 8' 6" x 5' 10" (2.59m x 1.78m)

(8'6x5'10) The shower room has a large walk-in shower cubicle with a glass sliding door, a low level WC and a hand basin. The walls are partly tiled and there is a frosted uPVC double glazed window to the front.