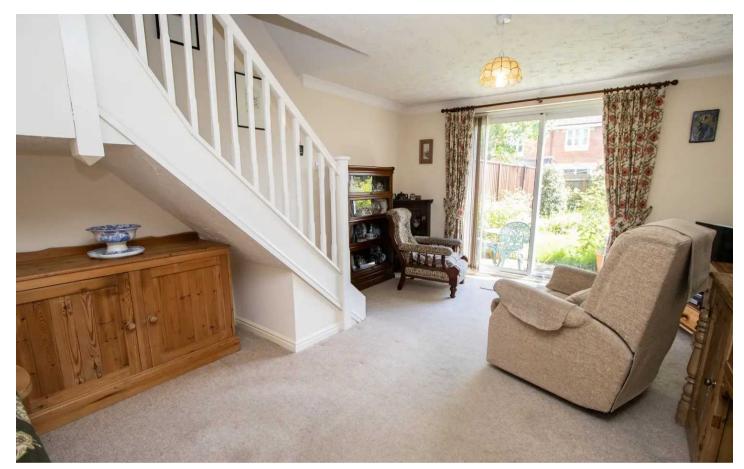

#### Lounge

## 15' 7" x 11' 9" (4.75m x 3.58m)

(15'7x11'9) A spacious room with stairs leading to the first floor and sliding patio doors that overlook and open on to the rear garden.