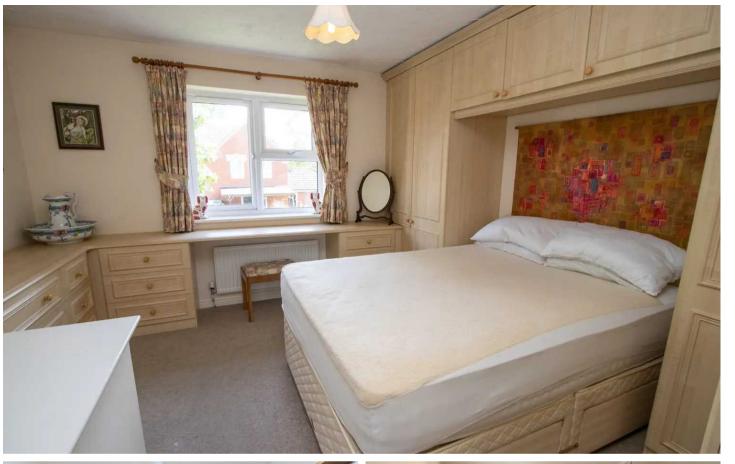

#### Bedroom 1

## 12' 2" x 11' 9" (3.71m x 3.58m)

(12'2x11'9) A double bedroom with a full range of fitted bedroom furniture including wardrobes, a dressing table, over bed storage and drawer units. A uPVC double glazed window overlooks the rear garden.