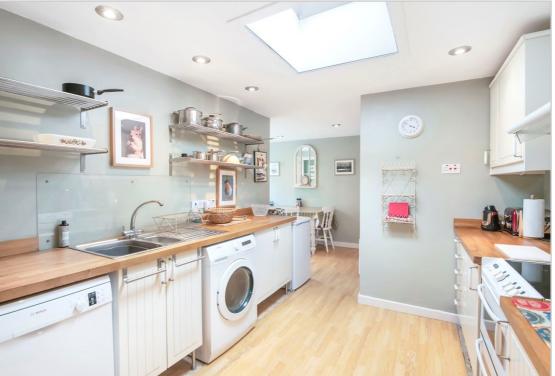

## Drumnamuick, Kenmore, Perthshire, PH15 2HD

We are delighted to offer for sale this most attractive & well presented three bed semi-detached villa, enjoying an elevated position overlooking beautiful Kenmore. Located within the hamlet of Balnaskeag, on the southern periphery of the village, which sits on the eastern shores of Loch Tay. The spacious accommodation is set over 2 floors, the ground comprising; VESTIBULE, W.C, modern KITCHEN open to DINING ROOM, large LOUNGE with wood-burning stove & under-stairs storage, HALL, CONSERVATORY and DOUBLE BEDROOM. There is a landing with ample storage, 2 further DOUBLE BEDROOMS and luxury BATHROOM on the upper floor. The property is double-glazed & warmed by electric heating.