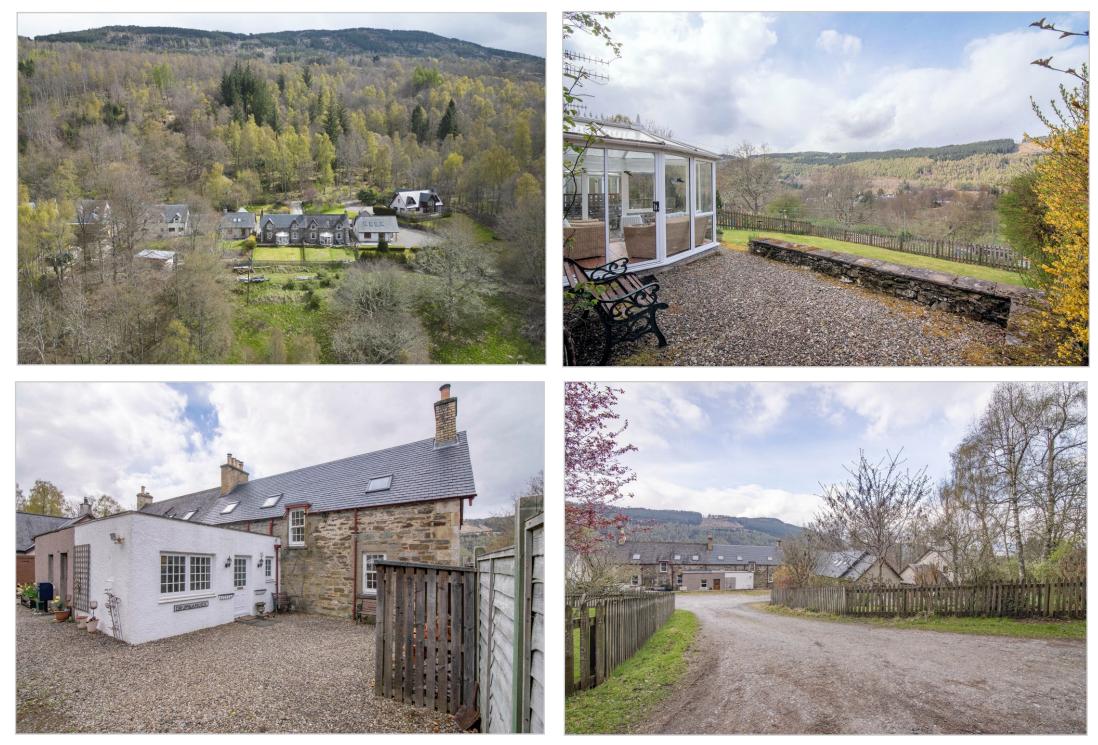

There is private parking to the rear with an area of stone chips and wood -store. The fully enclosed front enjoys a fine open outlook, with a level terrace and lawn sloping gently to the rear.

A most charming home offered in true move-in condition, enjoying an enviable location in one of Scotland's most scenic areas. A property likely to have broad appeal and early interest is recommended.

The beautiful and historic Perthshire conservation village of Kenmore is located at the end of Loch Tay, offering much character and is a haven for the outdoor enthusiast. The charming village square comprises symmetrically arranged buildings with Kenmore Church at one end. The Hotel being one of the oldest Inns in Scotland. The town of Aberfeldy has a full range of services and lies some 6miles to the east.