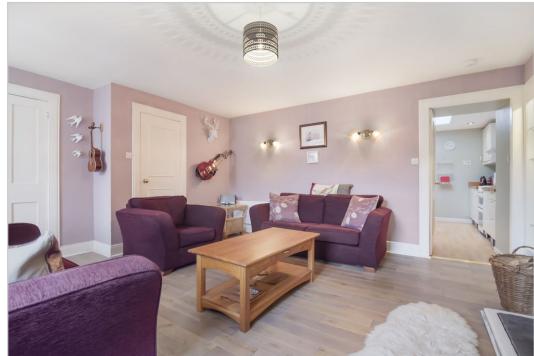

## Drumnamuick, Kenmore, Perthshire, PH15 2HD

We are delighted to offer for sale this most attractive & well presented three bed semi-detached villa, enjoying an elevated position overlooking beautiful Kenmore. Located within the hamlet of Balnaskeag, on the southern periphery of the village, which sits on the eastern shores of Loch Tay. The spacious accommodation is set over 2 floors, the ground comprising; VESTIBULE, W.C, modern KITCHEN open to DINING ROOM, large LOUNGE with wood-burning stove & under-stairs storage, HALL, CONSERVATORY and DOUBLE BEDROOM. There is a landing with ample storage, 2 further DOUBLE BEDROOMS and luxury BATHROOM on the upper floor. The property is double-glazed & warmed by electric heating.