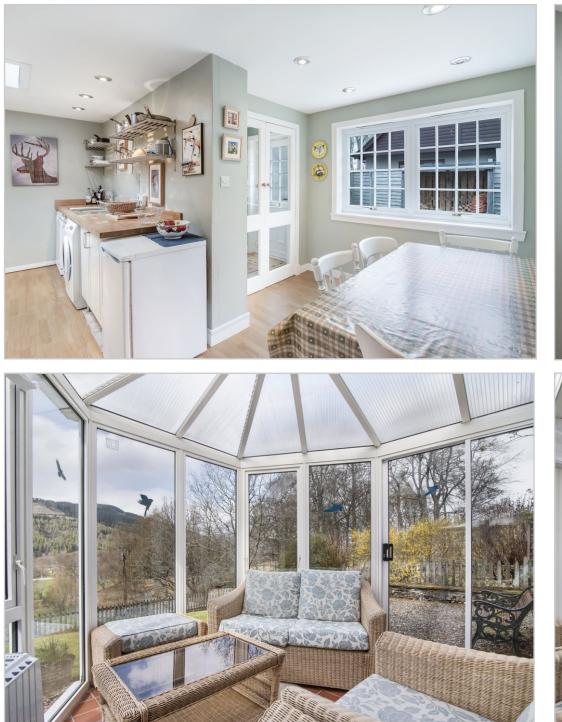

## Drumnamuick, Kenmore, Perthshire, PH15 2HD

We are delighted to offer for sale this most attractive & well presented three bed semi-detached villa, enjoying an elevated position overlooking beautiful Kenmore. Located within the hamlet of Balnaskeag, on the southern periphery of the village, which sits on the eastern shores of Loch Tay. The spacious accommodation is set over 2 floors, the ground comprising; VESTIBULE, W.C, modern KITCHEN open to DINING ROOM, large LOUNGE with wood-burning stove & under-stairs storage, HALL, CONSERVATORY and DOUBLE BEDROOM. There is a landing with ample storage, 2 further DOUBLE BEDROOMS and luxury BATHROOM on the upper floor. The property is double-glazed & warmed by electric heating.