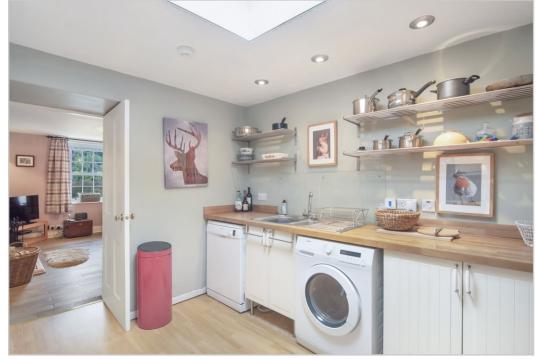

## Drumnamuick, Kenmore, Perthshire, PH15 2HD

We are delighted to offer for sale this most attractive & well presented three bed semi-detached villa, enjoying an elevated position overlooking beautiful Kenmore. Located within the hamlet of Balnaskeag, on the southern periphery of the village, which sits on the eastern shores of Loch Tay. The spacious accommodation is set over 2 floors, the ground comprising; VESTIBULE, W.C, modern KITCHEN open to DINING ROOM, large LOUNGE with wood-burning stove & under-stairs storage, HALL, CONSERVATORY and DOUBLE BEDROOM. There is a landing with ample storage, 2 further DOUBLE BEDROOMS and luxury BATHROOM on the upper floor. The property is double-glazed & warmed by electric heating.