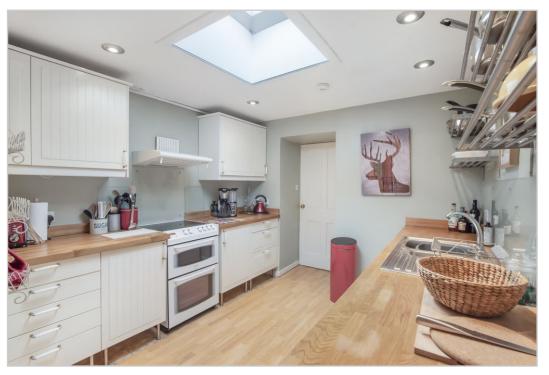

## Drumnamuick, Kenmore, Perthshire, PH15 2HD

We are delighted to offer for sale this most attractive & well presented three bed semi-detached villa, enjoying an elevated position overlooking beautiful Kenmore. Located within the hamlet of Balnaskeag, on the southern periphery of the village, which sits on the eastern shores of Loch Tay. The spacious accommodation is set over 2 floors, the ground comprising; VESTIBULE, W.C, modern KITCHEN open to DINING ROOM, large LOUNGE with wood-burning stove & under-stairs storage, HALL, CONSERVATORY and DOUBLE BEDROOM. There is a landing with ample storage, 2 further DOUBLE BEDROOMS and luxury BATHROOM on the upper floor. The property is double-glazed & warmed by electric heating.