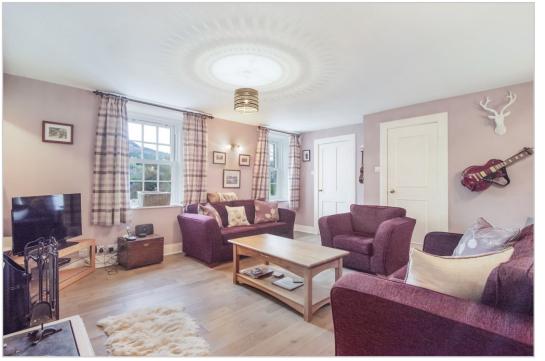

## Drumnamuick, Kenmore, Perthshire, PH15 2HD

We are delighted to offer for sale this most attractive & well presented three bed semi-detached villa, enjoying an elevated position overlooking beautiful Kenmore. Located within the hamlet of Balnaskeag, on the southern periphery of the village, which sits on the eastern shores of Loch Tay. The spacious accommodation is set over 2 floors, the ground comprising; VESTIBULE, W.C, modern KITCHEN open to DINING ROOM, large LOUNGE with wood-burning stove & under-stairs storage, HALL, CONSERVATORY and DOUBLE BEDROOM. There is a landing with ample storage, 2 further DOUBLE BEDROOMS and luxury BATHROOM on the upper floor. The property is double-glazed & warmed by electric heating.