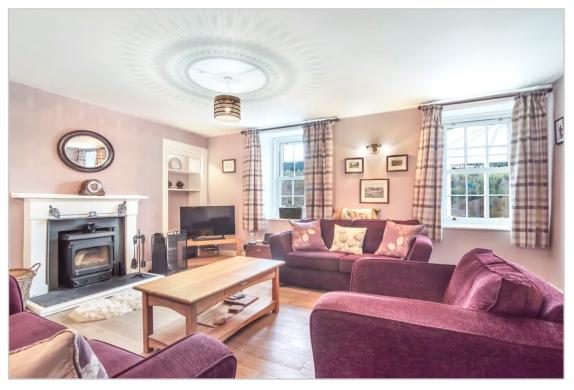

## Drumnamuick, Kenmore, Perthshire, PH15 2HD

We are delighted to offer for sale this most attractive & well presented three bed semi-detached villa, enjoying an elevated position overlooking beautiful Kenmore. Located within the hamlet of Balnaskeag, on the southern periphery of the village, which sits on the eastern shores of Loch Tay. The spacious accommodation is set over 2 floors, the ground comprising; VESTIBULE, W.C, modern KITCHEN open to DINING ROOM, large LOUNGE with wood-burning stove & under-stairs storage, HALL, CONSERVATORY and DOUBLE BEDROOM. There is a landing with ample storage, 2 further DOUBLE BEDROOMS and luxury BATHROOM on the upper floor. The property is double-glazed & warmed by electric heating.