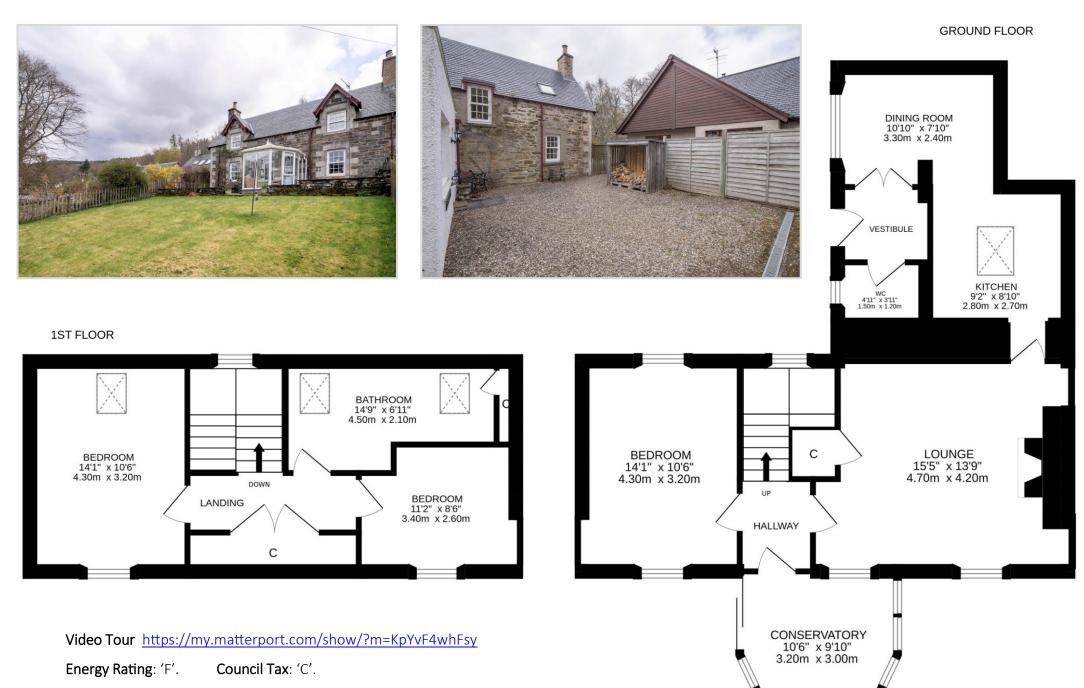

## Drumnamuick, Kenmore, Perthshire, PH15 2HD

We are delighted to offer for sale this most attractive & well presented three bed semi-detached villa, enjoying an elevated position overlooking beautiful Kenmore. Located within the hamlet of Balnaskeag, on the southern periphery of the village, which sits on the eastern shores of Loch Tay. The spacious accommodation is set over 2 floors, the ground comprising; VESTIBULE, W.C, modern KITCHEN open to DINING ROOM, large LOUNGE with wood-burning stove & under-stairs storage, HALL, CONSERVATORY and DOUBLE BEDROOM. There is a landing with ample storage, 2 further DOUBLE BEDROOMS and luxury BATHROOM on the upper floor. The property is double-glazed & warmed by electric heating.

There is private parking to the rear with an area of stone chips and wood -store. The fully enclosed front enjoys a fine open outlook, with a level terrace and lawn sloping gently to the rear.

A most charming home offered in true move-in condition, enjoying an enviable location in one of Scotland's most scenic areas. A property likely to have broad appeal and early interest is recommended.