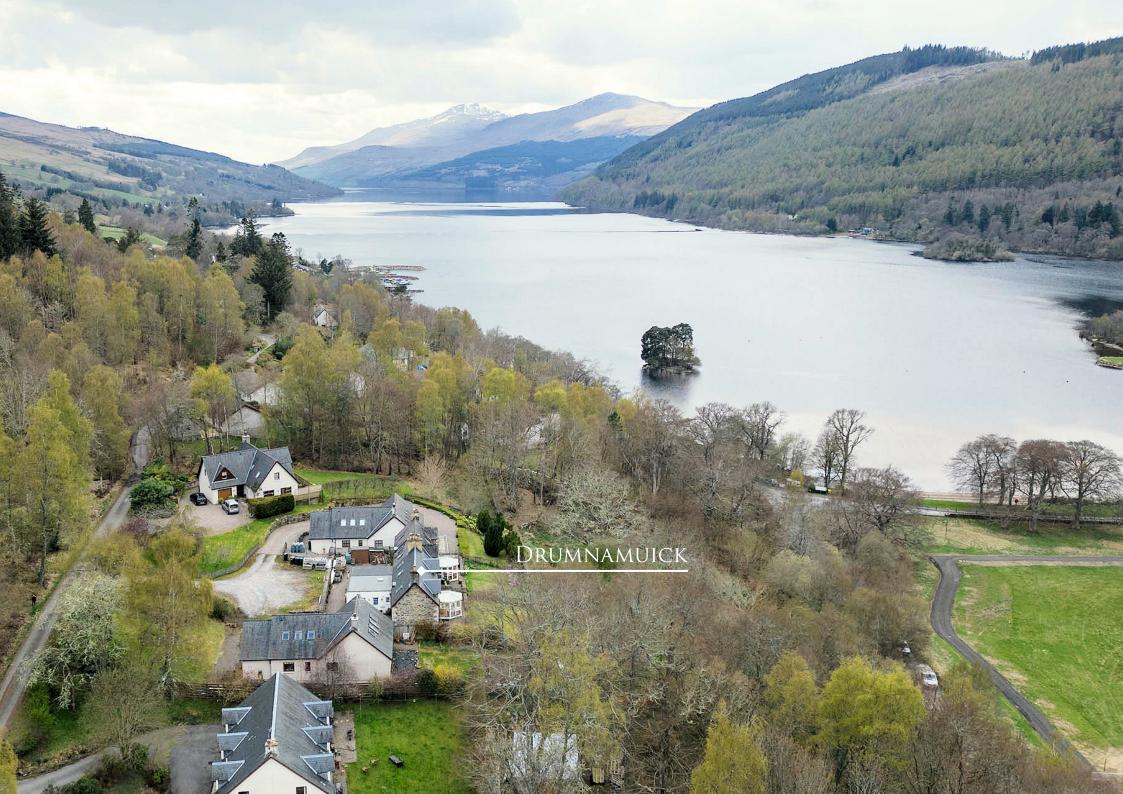

## Drumnamuick, Kenmore, Perthshire, PH15 2HD

We are delighted to offer for sale this most attractive & well presented three bed semi-detached villa, enjoying an elevated position overlooking beautiful Kenmore. Located within the hamlet of Balnaskeag, on the southern periphery of the village, which sits on the eastern shores of Loch Tay. The spacious accommodation is set over 2 floors, the ground comprising; VESTIBULE, W.C, modern KITCHEN open to DINING ROOM, large LOUNGE with wood-burning stove & under-stairs storage, HALL, CONSERVATORY and DOUBLE BEDROOM. There is a landing with ample storage, 2 further DOUBLE BEDROOMS and luxury BATHROOM on the upper floor. The property is double-glazed & warmed by electric heating.

The beautiful and historic Perthshire conservation village of Kenmore is located at the end of Loch Tay, offering much character and is a haven for the outdoor enthusiast. The charming village square comprises symmetrically arranged buildings with Kenmore Church at one end. The Hotel being one of the oldest Inns in Scotland. The town of Aberfeldy has a full range of services and lies some 6miles to the east.