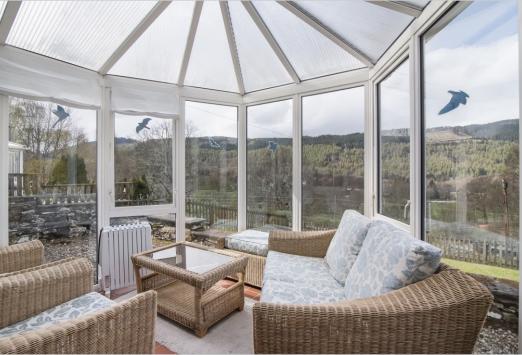

## Drumnamuick, Kenmore, Perthshire, PH15 2HD

We are delighted to offer for sale this most attractive & well presented three bed semi-detached villa, enjoying an elevated position overlooking beautiful Kenmore. Located within the hamlet of Balnaskeag, on the southern periphery of the village, which sits on the eastern shores of Loch Tay. The spacious accommodation is set over 2 floors, the ground comprising; VESTIBULE, W.C, modern KITCHEN open to DINING ROOM, large LOUNGE with wood-burning stove & under-stairs storage, HALL, CONSERVATORY and DOUBLE BEDROOM. There is a landing with ample storage, 2 further DOUBLE BEDROOMS and luxury BATHROOM on the upper floor. The property is double-glazed & warmed by electric heating.