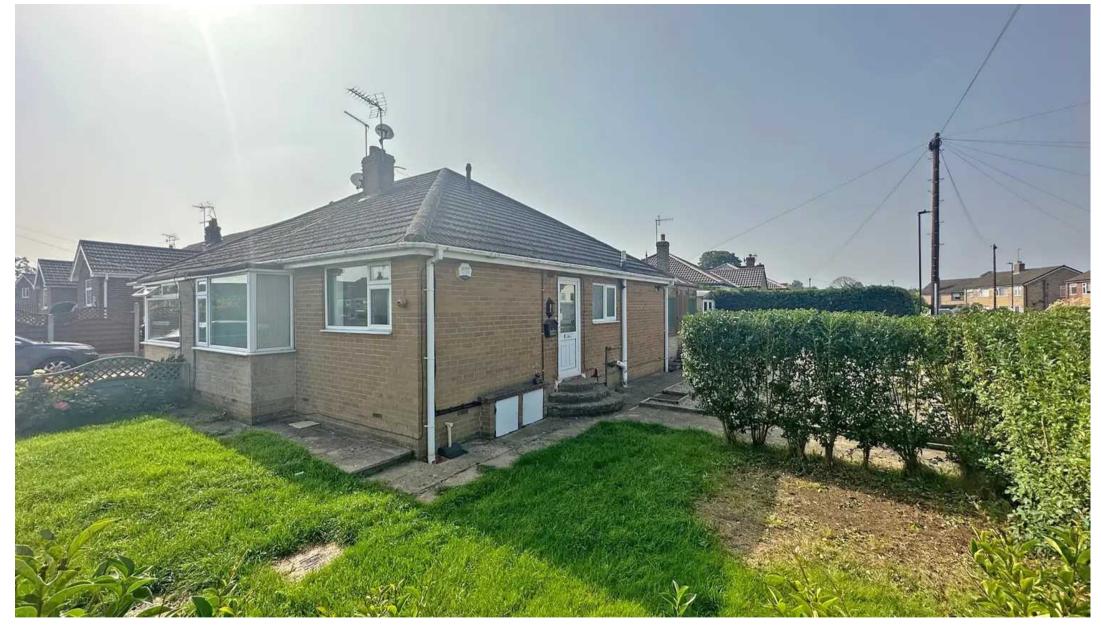

## **57 Meadow Croft**

Harrogate, Harrogate

Offered with no onward chain this semidetached bungalow with solar panels is located in a desirable residential area close to Harrogate's town centre and the beautiful Nidd Gorge, and presents flexible accommodation including two double bedrooms.

Council Tax band: C

Tenure: Freehold

- NO CHAIN
- PARKING FOR MULTIPLE VEHICLES
- GARAGE
- DESIRABLE LOCATION
- CLOSE TO NIDD GORGE
- CLOSE TO TOWN CENTRE
- SOLAR PANELS

MYRINGS

Total Area: 62.9 m<sup>2</sup> ... 677 ft<sup>2</sup>