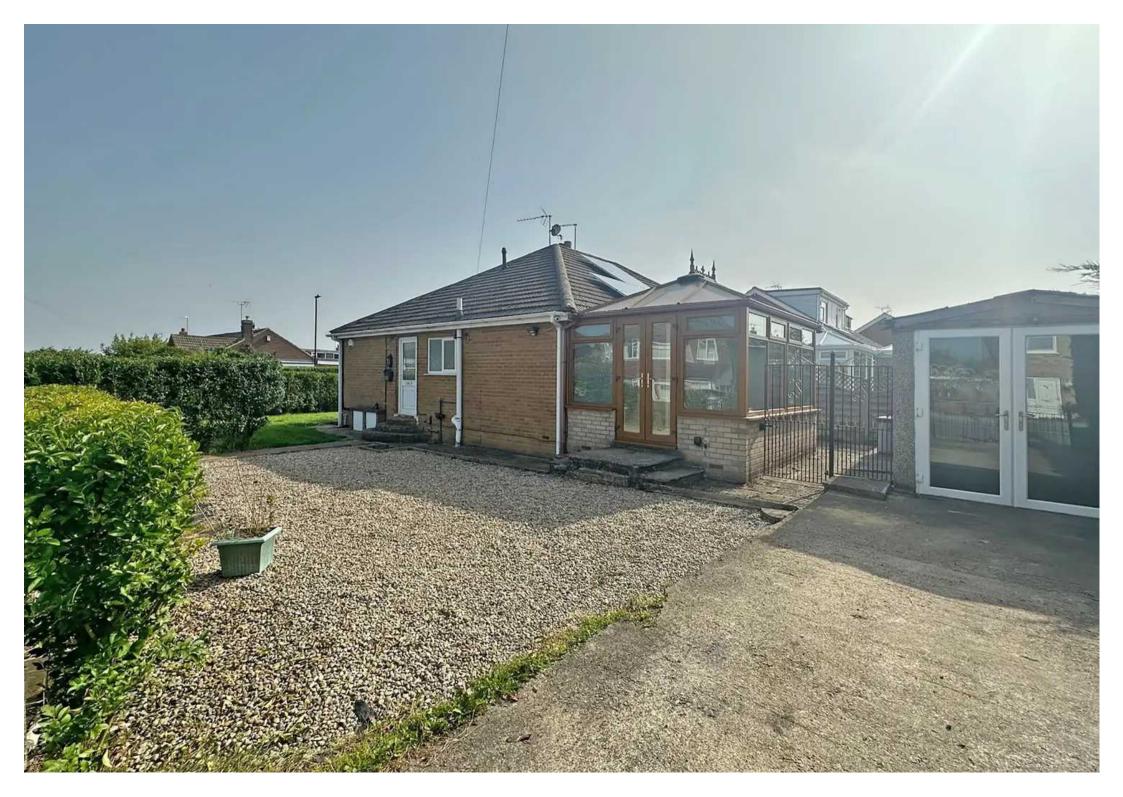

## **57 Meadow Croft**

Harrogate, Harrogate

Offered with no onward chain this semidetached bungalow with solar panels is located in a desirable residential area close to Harrogate's town centre and the beautiful Nidd Gorge, and presents flexible accommodation including two double bedrooms.

Council Tax band: C

Tenure: Freehold

- NO CHAIN
- PARKING FOR MULTIPLE VEHICLES
- GARAGE
- DESIRABLE LOCATION
- CLOSE TO NIDD GORGE
- CLOSE TO TOWN CENTRE
- SOLAR PANELS

MYRINGS

Total Area: 62.9 m<sup>2</sup> ... 677 ft<sup>2</sup>