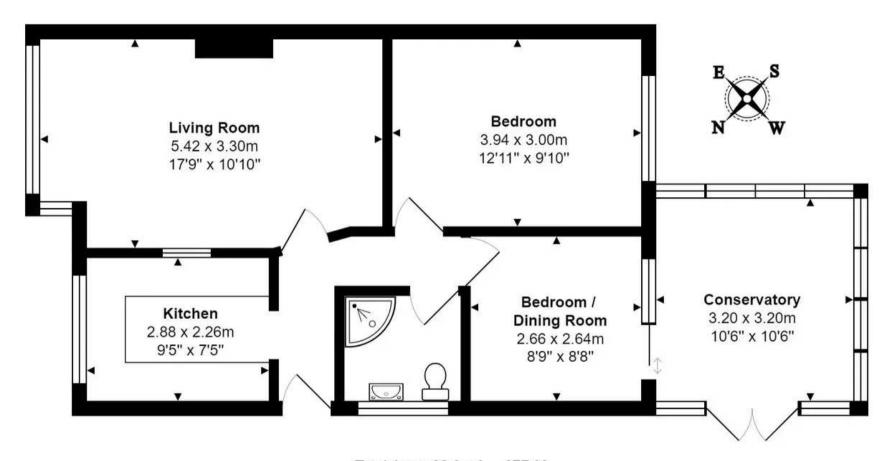

Council Tax band: C

Tenure: Freehold

- NO CHAIN
- PARKING FOR MULTIPLE VEHICLES
- GARAGE
- DESIRABLE LOCATION
- CLOSE TO NIDD GORGE
- CLOSE TO TOWN CENTRE
- SOLAR PANELS

MYRINGS

Total Area: 62.9 m<sup>2</sup> ... 677 ft<sup>2</sup>

All measurements are approximate and for display purposes only.