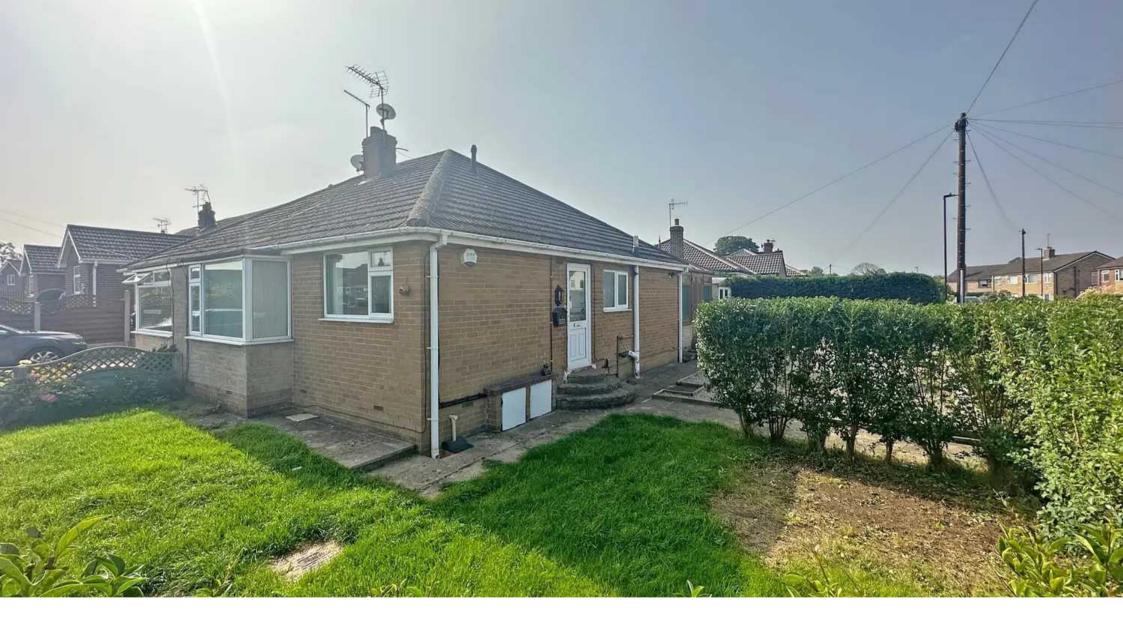

## **57 Meadow Croft**

Harrogate, Harrogate

Offered with no onward chain this semidetached bungalow with solar panels is located in a desirable residential area close to Harrogate's town centre and the beautiful Nidd Gorge, and presents flexible accommodation including two double bedrooms.

Council Tax band: C

Tenure: Freehold

- NO CHAIN
- PARKING FOR MULTIPLE VEHICLES
- GARAGE
- DESIRABLE LOCATION
- CLOSE TO NIDD GORGE
- CLOSE TO TOWN CENTRE
- SOLAR PANELS

MYRINGS

Total Area: 62.9 m<sup>2</sup> ... 677 ft<sup>2</sup>