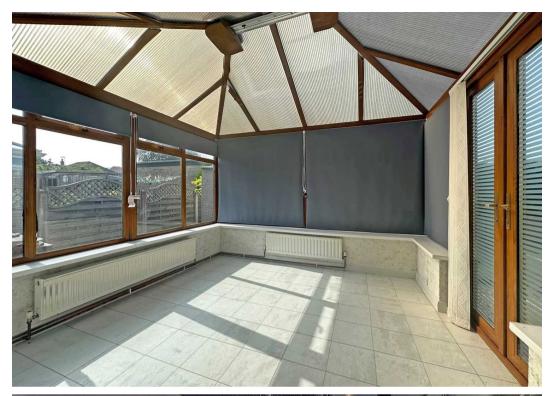

## **57 Meadow Croft**

Harrogate, Harrogate

Offered with no onward chain this semidetached bungalow with solar panels is located in a desirable residential area close to Harrogate's town centre and the beautiful Nidd Gorge, and presents flexible accommodation including two double bedrooms.

Council Tax band: C

Tenure: Freehold

- NO CHAIN
- PARKING FOR MULTIPLE VEHICLES
- GARAGE
- DESIRABLE LOCATION
- CLOSE TO NIDD GORGE
- CLOSE TO TOWN CENTRE
- SOLAR PANELS

MYRINGS

Total Area: 62.9 m<sup>2</sup> ... 677 ft<sup>2</sup>