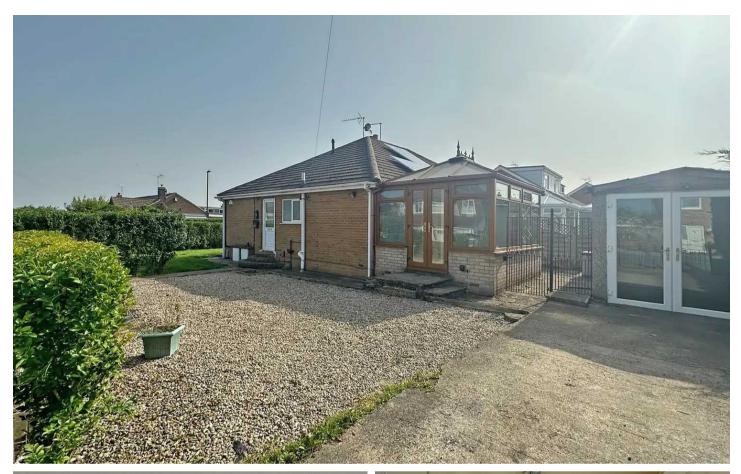

## **57 Meadow Croft**

Harrogate, Harrogate

Offered with no onward chain this semidetached bungalow with solar panels is located in a desirable residential area close to Harrogate's town centre and the beautiful Nidd Gorge, and presents flexible accommodation including two double bedrooms.

Council Tax band: C

Tenure: Freehold

- NO CHAIN
- PARKING FOR MULTIPLE VEHICLES
- GARAGE
- DESIRABLE LOCATION
- CLOSE TO NIDD GORGE
- CLOSE TO TOWN CENTRE
- SOLAR PANELS

MYRINGS

Total Area: 62.9 m<sup>2</sup> ... 677 ft<sup>2</sup>