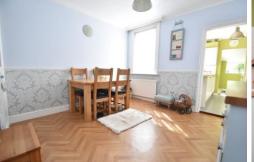

**DINING ROOM 12' 2" x 11' 4" max ( 3.71m x 3.45m max )** Double glazed sash window to rear aspect, door to understairs storage cupboard and kitchen.

KITCHEN 9' 5" x 7' 4" max ( 2.87m x 2.24m

**max**) Two double glazed window to side aspect. Fitted kitchen comprising matching wall and base level units with work surfaces over, incorporating inset sink with mixer tap over, space for oven with extractor fan over, wall mounted gas boiler.