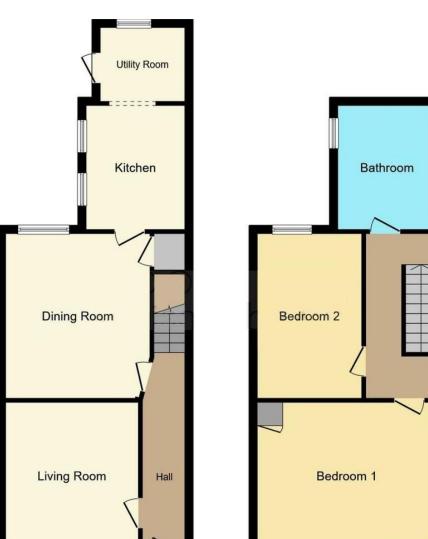

### Description

Approximate Room Sizes

**ENTRANCE HALL** Door into entrance hall, doors off to sitting room and stairs ascending to first floor landing.

**SITTING ROOM 12' 2" x 10' 4" ( 3.71m x 3.15m )** Double glazed sash window to front aspect. Fireplace with fire surround, hearth and inset gas fire.

**DINING ROOM 12' 2" x 11' 4" max ( 3.71m x 3.45m max )** Double glazed sash window to rear aspect, door to understairs storage cupboard and kitchen.

KITCHEN 9' 5" x 7' 4" max ( 2.87m x 2.24m

**max**) Two double glazed window to side aspect. Fitted kitchen comprising matching wall and base level units with work surfaces over, incorporating inset sink with mixer tap over, space for oven with extractor fan over, wall mounted gas boiler.

**UTILITY AREA** Double glazed window to rear aspect and door to side aspect. Space and plumbing for washing machine.

**LANDING** Doors off to bedrooms and shower room.

BEDROOM ONE 14' 1" x 12' ( 4.29m x 3.66m

**)** Two double glazed windows to front aspect, door to built in wardrobe.

BEDROOM TWO 11' x 8' 6" ( 3.35m x 2.59m )

Double glazed window to rear.

**SHOWER ROOM** Double glazed window to side. Shower unit, close coupled w/c, wash hand basin. Door to cupboard.

**OUTSIDE** The rear garden is predominately laid to patio stone with flower beds to its borders. Enclosed by wood panel fencing and gate to rear.

This floorplan is for illustrative purposes only and is not drawn to scale. Measurements, floor-areas, openings and orientations are approximate. They should not be relied upon for any purpose and do not form any part of an agreement. No liability is taken for any error or mis-statement. All parties must rely on their own inspections.

If you would like to speak to one of our mortgage advisors call now - 01787 468400

**Ground Floor** 

**First Floor** 

Your home may be repossessed if you do not keep up repayments on your mortgage.