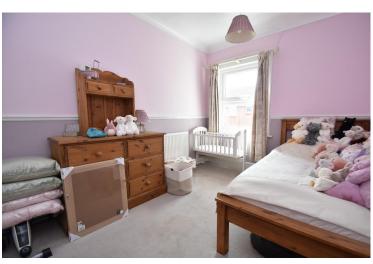

**)** Two double glazed windows to front aspect, door to built in wardrobe.

BEDROOM TWO 11' x 8' 6" ( 3.35m x 2.59m )

Double glazed window to rear.

**SHOWER ROOM** Double glazed window to side. Shower unit, close coupled w/c, wash hand basin. Door to cupboard.