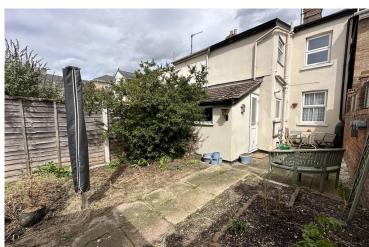

**OUTSIDE** The rear garden is predominately laid to patio stone with flower beds to its borders. Enclosed by wood panel fencing and gate to rear.