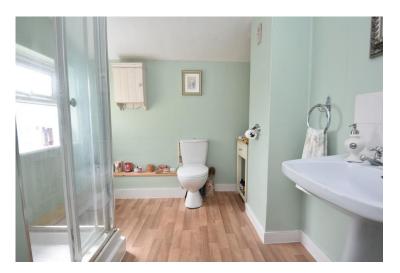

**)** Two double glazed windows to front aspect, door to built in wardrobe.

BEDROOM TWO 11' x 8' 6" ( 3.35m x 2.59m )

Double glazed window to rear.

**SHOWER ROOM** Double glazed window to side. Shower unit, close coupled w/c, wash hand basin. Door to cupboard.