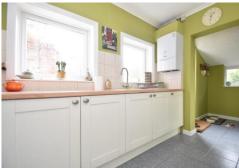

**DINING ROOM 12' 2" x 11' 4" max ( 3.71m x 3.45m max )** Double glazed sash window to rear aspect, door to understairs storage cupboard and kitchen.

KITCHEN 9' 5" x 7' 4" max ( 2.87m x 2.24m

**max**) Two double glazed window to side aspect. Fitted kitchen comprising matching wall and base level units with work surfaces over, incorporating inset sink with mixer tap over, space for oven with extractor fan over, wall mounted gas boiler.