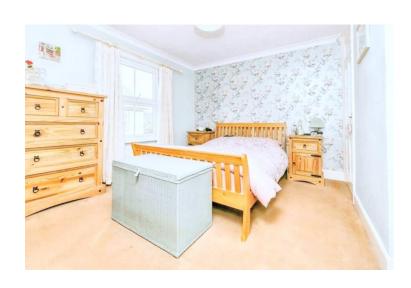

**)** Two double glazed windows to front aspect, door to built in wardrobe.

BEDROOM TWO 11' x 8' 6" ( 3.35m x 2.59m )

Double glazed window to rear.

**SHOWER ROOM** Double glazed window to side. Shower unit, close coupled w/c, wash hand basin. Door to cupboard.