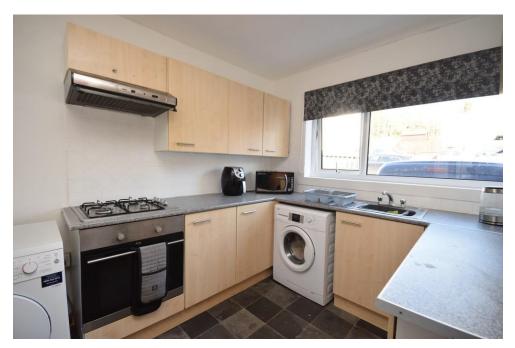

# Property Summary

Next Home are delighted to bring this 3 bedrooms end-terraced villa situated a very popular area of Perth.

The property is set over 2 levels and comprises: Entrance hall with storage, open plan lounge/dining room with sliding patio doors leading to a patio area, kitchen, 3 double bedrooms and a family bathroom.

### KITCHEN

12' x 8' 2" (3.66m x 2.49m)