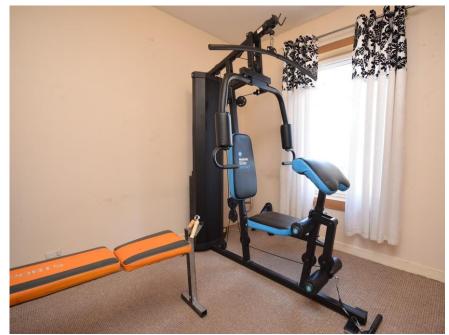

# Property Summary

Next Home are delighted to bring this 3 bedrooms end-terraced villa situated a very popular area of Perth.

The property is set over 2 levels and comprises: Entrance hall with storage, open plan lounge/dining room with sliding patio doors leading to a patio area, kitchen, 3 double bedrooms and a family bathroom.

### **BEDROOM**

13' 1" x 8' 2" (3.99m x 2.49m)

### BEDROOM

9' 2" x 8' 5" (2.79m x 2.57m)

### BEDROOM

8' 11" x 8' 2" (2.72m x 2.49m)

6'3" x 5' 6" (1.91m x 1.68m)

PLEASE NOTE: These particulars whilst believed to be accurate are set out as a general outline only for guidance and do not constitute any part of an offer or contract intending, purchasers should not rely on them as statements or representations of fact, but must satisfy themselves by inspection or otherwise as to their accuracy. No person in this firm's employment has the authority to make or give representation or warranty in respect of the property. All roomsizes are approximate and for general guidance only. They cannot be relied upon for fitting carpets, fumiture etc.