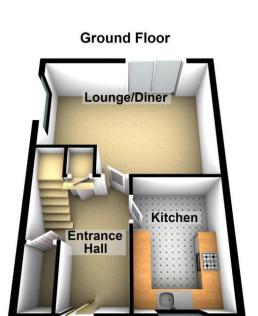

# Floorplans

### Property Room sizes

HALL **BATHROOM** 

### LOUNGE/DINING ROOM

17' 8" x 12' 4" (5.38m x 3.76m)

### KITCHEN

12' x 8' 2" (3.66m x 2.49m)