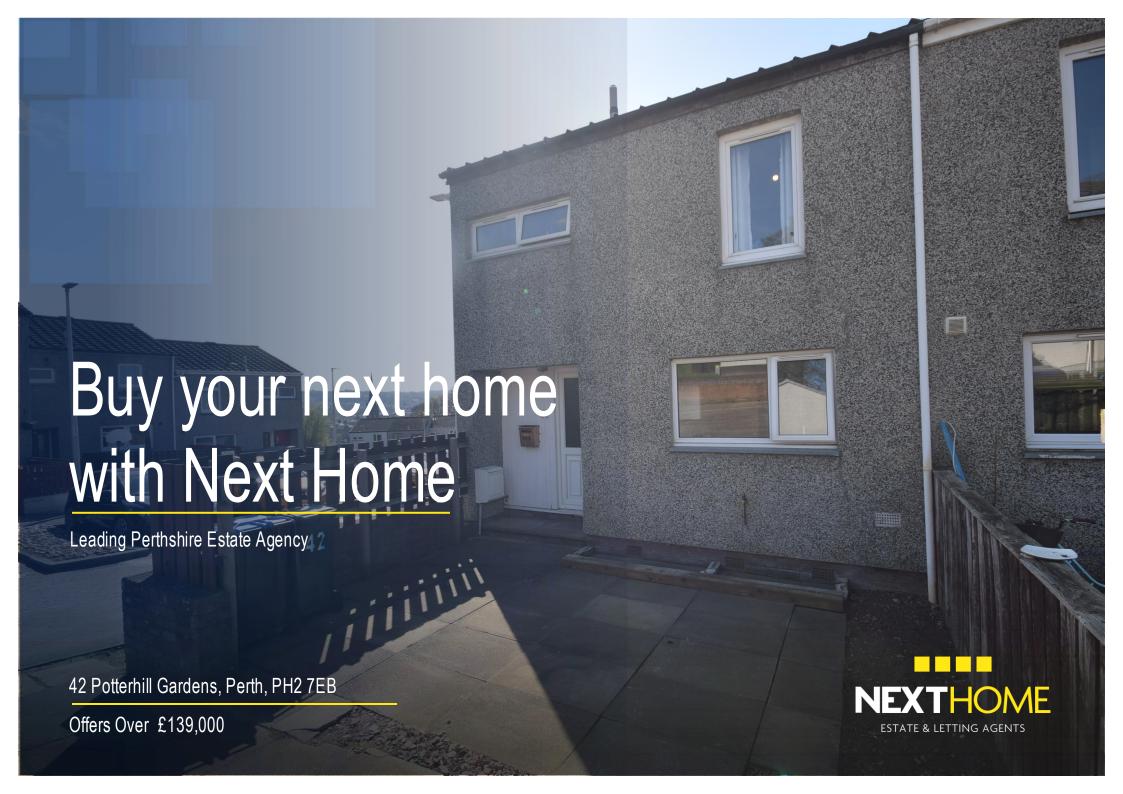

# Property Summary

Next Home are delighted to bring this 3 bedrooms end-terraced villa situated a very popular area of Perth.

The property is set over 2 levels and comprises: Entrance hall with storage, open plan lounge/dining room with sliding patio doors leading to a patio area, kitchen, 3 double bedrooms and a family bathroom.

To the front there is a raised patio area which south facing and benefits from fantastic views.

To the rear there is off street parking.

# Key property features

- ✓ Ideal family home
- Popular residential area
- ✓ Ideal for first time buyers
- **У** LIFT scheme applicable
- ✓ 3 double bedrooms
- Lovely views
- **♥** Off-street parking
- Close to local amenities