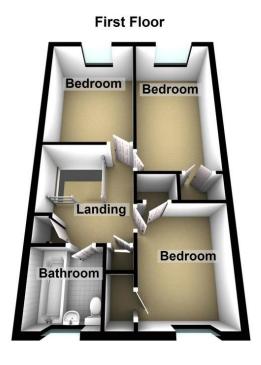

# Floorplans

### **BEDROOM**

13' 1" x 8' 2" (3.99m x 2.49m)

### BEDROOM

9' 2" x 8' 5" (2.79m x 2.57m)

### BEDROOM

8' 11" x 8' 2" (2.72m x 2.49m)

6'3" x 5' 6" (1.91m x 1.68m)

PLEASE NOTE: These particulars whilst believed to be accurate are set out as a general outline only for guidance and do not constitute any part of an offer or contract intending, purchasers should not rely on them as statements or representations of fact, but must satisfy themselves by inspection or otherwise as to their accuracy. No person in this firm's employment has the authority to make or give representation or warranty in respect of the property. All roomsizes are approximate and for general guidance only. They cannot be relied upon for fitting carpets, fumiture etc.