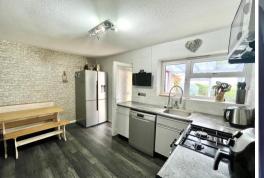

The kitchen/diner is modern and functional, providing plenty of space for meal preparation, cooking and dining. The added bonus of a downstairs shower room is a convenient feature that allows for flexibility and practicality.