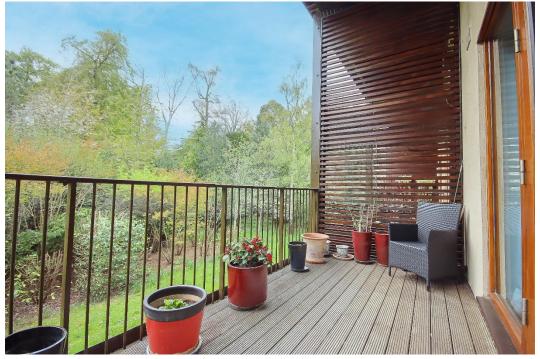

## GUIDE PRICE: £450,000 LEASEHOLD

Located within 16 acres of mature woodland at Cliveden Estate, a well presented two bedroom first floor apartment designed exclusively for over 55's. The property features a large entrance hall with oak flooring and storage cupboards, an open plan kitchen/sitting/dining room with oak flooring and patio doors leading to a generous west facing balcony boasting views over the grounds and surrounding woodland, a well-equipped kitchen, main bedroom with en-suite, second double bedroom and shower room. The property further benefits from a solar hot water system and two allocated parking spaces. Residents of Cliveden Village benefit from direct access to the grounds of Cliveden Estate.

\*LARGE ENTRANCE HALL WITH OAK FLOORING & STORAGE CUPBOARDS \*OPEN PLAN KITCHEN/SITTING/DINING ROOM WITH OAK FLOORING \*GENEROUS PATIO WITH VIEWS OVER THE GROUNDS & SURROUNDING WOODLAND \*MAIN BEDROOM WITH FITTED WARDROBES & EN-SUITE \*SECOND DOUBLE BEDROOM WITH FITTED WARDROBES \*SHOWER ROOM \*SOLAR HOT WATER SYSTEM \*TWO ALLOCATED PARKING SPACES \*EPC RATING B