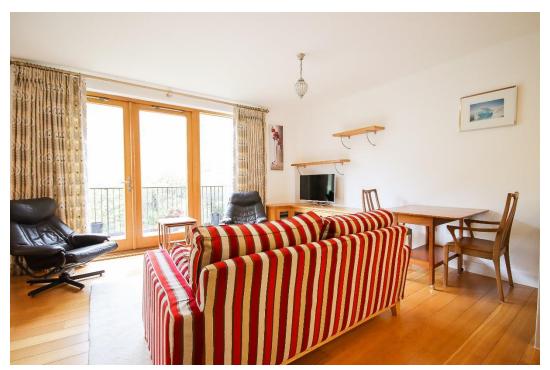

## GUIDE PRICE: £450,000 LEASEHOLD

Located within 16 acres of mature woodland at Cliveden Estate, a well presented two bedroom first floor apartment designed exclusively for over 55's. The property features a large entrance hall with oak flooring and storage cupboards, an open plan kitchen/sitting/dining room with oak flooring and patio doors leading to a generous west facing balcony boasting views over the grounds and surrounding woodland, a well-equipped kitchen, main bedroom with en-suite, second double bedroom and shower room. The property further benefits from a solar hot water system and two allocated parking spaces. Residents of Cliveden Village benefit from direct access to the grounds of Cliveden Estate.

\*LARGE ENTRANCE HALL WITH OAK FLOORING & STORAGE CUPBOARDS \*OPEN PLAN KITCHEN/SITTING/DINING ROOM WITH OAK FLOORING \*GENEROUS PATIO WITH VIEWS OVER THE GROUNDS & SURROUNDING WOODLAND \*MAIN BEDROOM WITH FITTED WARDROBES & EN-SUITE \*SECOND DOUBLE BEDROOM WITH FITTED WARDROBES \*SHOWER ROOM \*SOLAR HOT WATER SYSTEM \*TWO ALLOCATED PARKING SPACES \*EPC RATING B