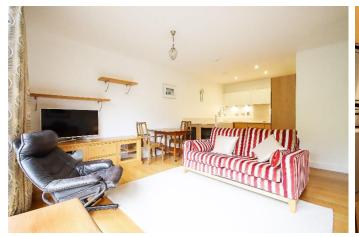

## GUIDE PRICE: £450,000 LEASEHOLD

Located within 16 acres of mature woodland at Cliveden Estate, a well presented two bedroom first floor apartment designed exclusively for over 55's. The property features a large entrance hall with oak flooring and storage cupboards, an open plan kitchen/sitting/dining room with oak flooring and patio doors leading to a generous west facing balcony boasting views over the grounds and surrounding woodland, a well-equipped kitchen, main bedroom with en-suite, second double bedroom and shower room. The property further benefits from a solar hot water system and two allocated parking spaces. Residents of Cliveden Village benefit from direct access to the grounds of Cliveden Estate.

\*LARGE ENTRANCE HALL WITH OAK FLOORING & STORAGE CUPBOARDS \*OPEN PLAN KITCHEN/SITTING/DINING ROOM WITH OAK FLOORING \*GENEROUS PATIO WITH VIEWS OVER THE GROUNDS & SURROUNDING WOODLAND \*MAIN BEDROOM WITH FITTED WARDROBES & EN-SUITE \*SECOND DOUBLE BEDROOM WITH FITTED WARDROBES \*SHOWER ROOM \*SOLAR HOT WATER SYSTEM \*TWO ALLOCATED PARKING SPACES \*EPC RATING B