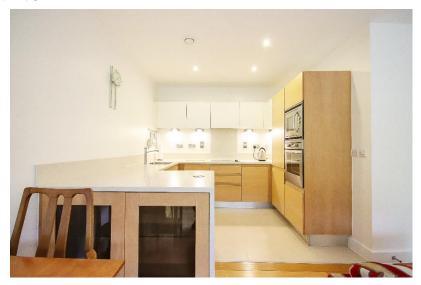

## GUIDE PRICE: £450,000 LEASEHOLD

Located within 16 acres of mature woodland at Cliveden Estate, a well presented two bedroom first floor apartment designed exclusively for over 55's. The property features a large entrance hall with oak flooring and storage cupboards, an open plan kitchen/sitting/dining room with oak flooring and patio doors leading to a generous west facing balcony boasting views over the grounds and surrounding woodland, a well-equipped kitchen, main bedroom with en-suite, second double bedroom and shower room. The property further benefits from a solar hot water system and two allocated parking spaces. Residents of Cliveden Village benefit from direct access to the grounds of Cliveden Estate.

\*LARGE ENTRANCE HALL WITH OAK FLOORING & STORAGE CUPBOARDS \*OPEN PLAN KITCHEN/SITTING/DINING ROOM WITH OAK FLOORING \*GENEROUS PATIO WITH VIEWS OVER THE GROUNDS & SURROUNDING WOODLAND \*MAIN BEDROOM WITH FITTED WARDROBES & EN-SUITE \*SECOND DOUBLE BEDROOM WITH FITTED WARDROBES \*SHOWER ROOM \*SOLAR HOT WATER SYSTEM \*TWO ALLOCATED PARKING SPACES \*EPC RATING B