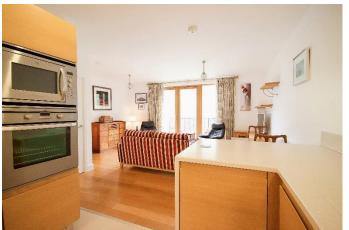

## GUIDE PRICE: £450,000 LEASEHOLD

Located within 16 acres of mature woodland at Cliveden Estate, a well presented two bedroom first floor apartment designed exclusively for over 55's. The property features a large entrance hall with oak flooring and storage cupboards, an open plan kitchen/sitting/dining room with oak flooring and patio doors leading to a generous west facing balcony boasting views over the grounds and surrounding woodland, a well-equipped kitchen, main bedroom with en-suite, second double bedroom and shower room. The property further benefits from a solar hot water system and two allocated parking spaces. Residents of Cliveden Village benefit from direct access to the grounds of Cliveden Estate.

\*LARGE ENTRANCE HALL WITH OAK FLOORING & STORAGE CUPBOARDS \*OPEN PLAN KITCHEN/SITTING/DINING ROOM WITH OAK FLOORING \*GENEROUS PATIO WITH VIEWS OVER THE GROUNDS & SURROUNDING WOODLAND \*MAIN BEDROOM WITH FITTED WARDROBES & EN-SUITE \*SECOND DOUBLE BEDROOM WITH FITTED WARDROBES \*SHOWER ROOM \*SOLAR HOT WATER SYSTEM \*TWO ALLOCATED PARKING SPACES \*EPC RATING B