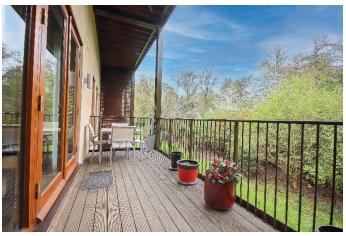

## GUIDE PRICE: £450,000 LEASEHOLD

Located within 16 acres of mature woodland at Cliveden Estate, a well presented two bedroom first floor apartment designed exclusively for over 55's. The property features a large entrance hall with oak flooring and storage cupboards, an open plan kitchen/sitting/dining room with oak flooring and patio doors leading to a generous west facing balcony boasting views over the grounds and surrounding woodland, a well-equipped kitchen, main bedroom with en-suite, second double bedroom and shower room. The property further benefits from a solar hot water system and two allocated parking spaces. Residents of Cliveden Village benefit from direct access to the grounds of Cliveden Estate.

\*LARGE ENTRANCE HALL WITH OAK FLOORING & STORAGE CUPBOARDS \*OPEN PLAN KITCHEN/SITTING/DINING ROOM WITH OAK FLOORING \*GENEROUS PATIO WITH VIEWS OVER THE GROUNDS & SURROUNDING WOODLAND \*MAIN BEDROOM WITH FITTED WARDROBES & EN-SUITE \*SECOND DOUBLE BEDROOM WITH FITTED WARDROBES \*SHOWER ROOM \*SOLAR HOT WATER SYSTEM \*TWO ALLOCATED PARKING SPACES \*EPC RATING B