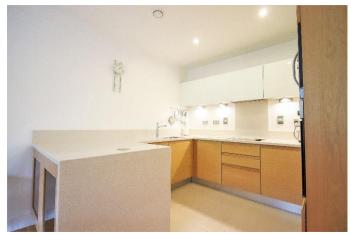

## GUIDE PRICE: £450,000 LEASEHOLD

Located within 16 acres of mature woodland at Cliveden Estate, a well presented two bedroom first floor apartment designed exclusively for over 55's. The property features a large entrance hall with oak flooring and storage cupboards, an open plan kitchen/sitting/dining room with oak flooring and patio doors leading to a generous west facing balcony boasting views over the grounds and surrounding woodland, a well-equipped kitchen, main bedroom with en-suite, second double bedroom and shower room. The property further benefits from a solar hot water system and two allocated parking spaces. Residents of Cliveden Village benefit from direct access to the grounds of Cliveden Estate.

\*LARGE ENTRANCE HALL WITH OAK FLOORING & STORAGE CUPBOARDS \*OPEN PLAN KITCHEN/SITTING/DINING ROOM WITH OAK FLOORING \*GENEROUS PATIO WITH VIEWS OVER THE GROUNDS & SURROUNDING WOODLAND \*MAIN BEDROOM WITH FITTED WARDROBES & EN-SUITE \*SECOND DOUBLE BEDROOM WITH FITTED WARDROBES \*SHOWER ROOM \*SOLAR HOT WATER SYSTEM \*TWO ALLOCATED PARKING SPACES \*EPC RATING B