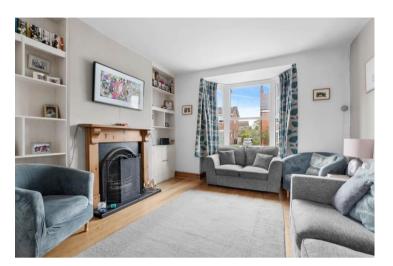

### Victoria Road, Bidford-on-Avon, Alcester, B50 4AR

Living Room 12' 10" (3.91m) x 12' 0" (3.66m)

Kitchen/Diner 22' 6" (6.86m) x 10' 6" (3.2m)

Dining Room 16' 9" (5.11m) x 11' 1" (3.38m)

**First Floor** 