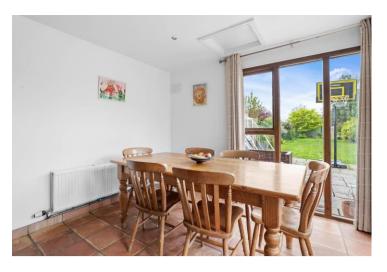

### Victoria Road, Bidford-on-Avon, Alcester, B50 4AR

Living Room 12' 10" (3.91m) x 12' 0" (3.66m)

Kitchen/Diner 22' 6" (6.86m) x 10' 6" (3.2m)

Dining Room 16' 9" (5.11m) x 11' 1" (3.38m)

**First Floor** 