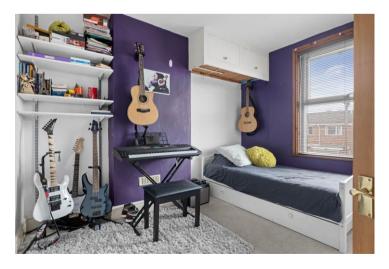

Bedroom Two 11' 5" (3.48m) x 11' 1" (3.38m)

Bedroom Three 11' 1 " (3.38m) x 10' 2" (3.1m)

Bedroom Four 12' 10" (3.91m) x 8' 10" (2.69m)

**Bathroom** 

**Second Floor** 

Bedroom One 17' 5" (5.31m) max x 11' 5" (3.48m) max