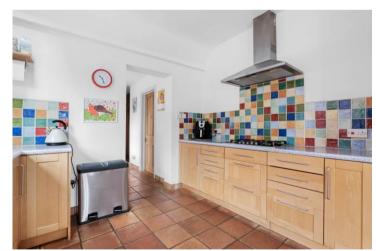

### Victoria Road, Bidford-on-Avon, Alcester, B50 4AR

Living Room 12' 10" (3.91m) x 12' 0" (3.66m)

Kitchen/Diner 22' 6" (6.86m) x 10' 6" (3.2m)

Dining Room 16' 9" (5.11m) x 11' 1" (3.38m)

**First Floor** 