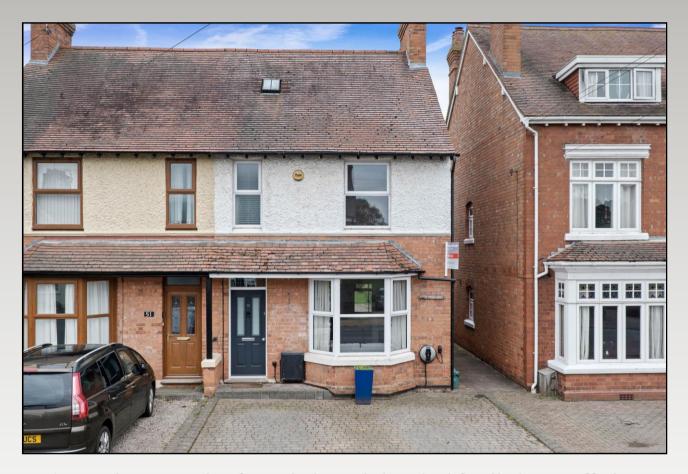

## VICTORIA ROAD BIDFORD-ON-AVON ALCESTER

A stunning example of a period, semi-detached family home offering tastefully extended accommodation to include, living room with feature open fire, dining room, extended kitchen/diner with quarry tiled flooring and dual aspect windows overlooking the rear garden, utility area, downstairs cloakroom, three first floor bedrooms, first floor bathroom, separate WC and additional second floor bedroom with part exposed chimney breast and window seat area boasting elevated views to the rear elevation. Driveway parking and extensive rear garden, with paved side walkway and housing a substantial home office/gym/studio with power.

### Victoria Road, Bidford-on-Avon, Alcester, B50 4AR

Living Room 12' 10" (3.91m) x 12' 0" (3.66m)

Kitchen/Diner 22' 6" (6.86m) x 10' 6" (3.2m)

Dining Room 16' 9" (5.11m) x 11' 1" (3.38m)

**First Floor** 