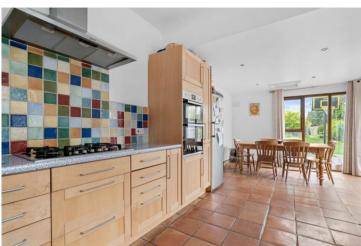

### Victoria Road, Bidford-on-Avon, Alcester, B50 4AR

Living Room 12' 10" (3.91m) x 12' 0" (3.66m)

Kitchen/Diner 22' 6" (6.86m) x 10' 6" (3.2m)

Dining Room 16' 9" (5.11m) x 11' 1" (3.38m)

**First Floor** 