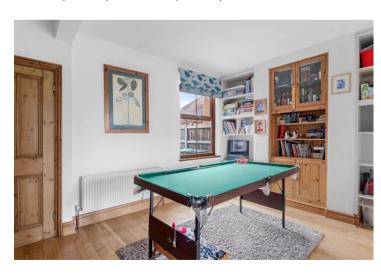

Bedroom Two 11' 5" (3.48m) x 11' 1" (3.38m)

Bedroom Three 11' 1 " (3.38m) x 10' 2" (3.1m)

Bedroom Four 12' 10" (3.91m) x 8' 10" (2.69m)

**Bathroom** 

**Second Floor** 

Bedroom One 17' 5" (5.31m) max x 11' 5" (3.48m) max