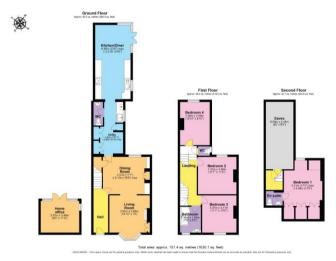

### Victoria Road, Bidford-on-Avon, Alcester, B50 4AR

Living Room 12' 10" (3.91m) x 12' 0" (3.66m)

Kitchen/Diner 22' 6" (6.86m) x 10' 6" (3.2m)

Dining Room 16' 9" (5.11m) x 11' 1" (3.38m)

**First Floor** 

Bedroom Two 11' 5" (3.48m) x 11' 1" (3.38m)

Bedroom Three 11' 1 " (3.38m) x 10' 2" (3.1m)

Bedroom Four 12' 10" (3.91m) x 8' 10" (2.69m)

**Bathroom** 

**Second Floor** 

Bedroom One 17' 5" (5.31m) max x 11' 5" (3.48m) max

#### Home Office/Studio

Floor Plans & Property Details Disclaimer

These floor plans are for identification purposes only in relation to where one room is situated to another. They are not to be relied upon in any way for dimensions, scaling or sq. ft/metres. We will not be held responsible for any loss incurred, due to reliance on these measurements from the floor plans or measurements from the property details. You are advised to confirm all measurements.