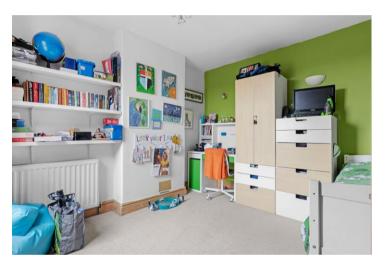

Bedroom Two 11' 5" (3.48m) x 11' 1" (3.38m)

Bedroom Three 11' 1 " (3.38m) x 10' 2" (3.1m)

Bedroom Four 12' 10" (3.91m) x 8' 10" (2.69m)

**Bathroom** 

**Second Floor** 

Bedroom One 17' 5" (5.31m) max x 11' 5" (3.48m) max