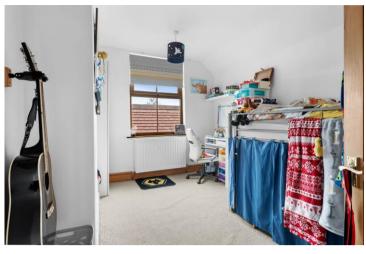

Bedroom Two 11' 5" (3.48m) x 11' 1" (3.38m)

Bedroom Three 11' 1 " (3.38m) x 10' 2" (3.1m)

Bedroom Four 12' 10" (3.91m) x 8' 10" (2.69m)

**Bathroom** 

**Second Floor** 

Bedroom One 17' 5" (5.31m) max x 11' 5" (3.48m) max