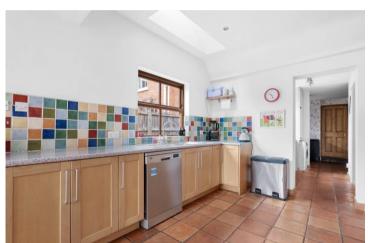

### Victoria Road, Bidford-on-Avon, Alcester, B50 4AR

Living Room 12' 10" (3.91m) x 12' 0" (3.66m)

Kitchen/Diner 22' 6" (6.86m) x 10' 6" (3.2m)

Dining Room 16' 9" (5.11m) x 11' 1" (3.38m)

**First Floor** 