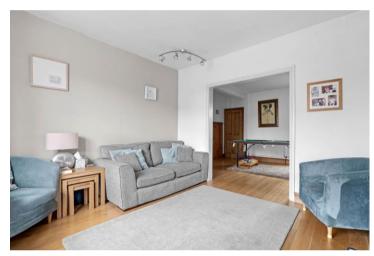

### Victoria Road, Bidford-on-Avon, Alcester, B50 4AR

Living Room 12' 10" (3.91m) x 12' 0" (3.66m)

Kitchen/Diner 22' 6" (6.86m) x 10' 6" (3.2m)

Dining Room 16' 9" (5.11m) x 11' 1" (3.38m)

**First Floor** 