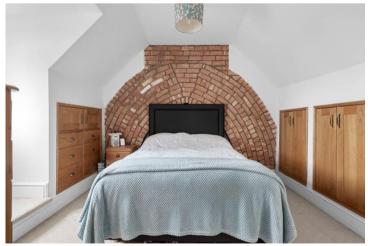

Bedroom Two 11' 5" (3.48m) x 11' 1" (3.38m)

Bedroom Three 11' 1 " (3.38m) x 10' 2" (3.1m)

Bedroom Four 12' 10" (3.91m) x 8' 10" (2.69m)

**Bathroom** 

**Second Floor** 

Bedroom One 17' 5" (5.31m) max x 11' 5" (3.48m) max