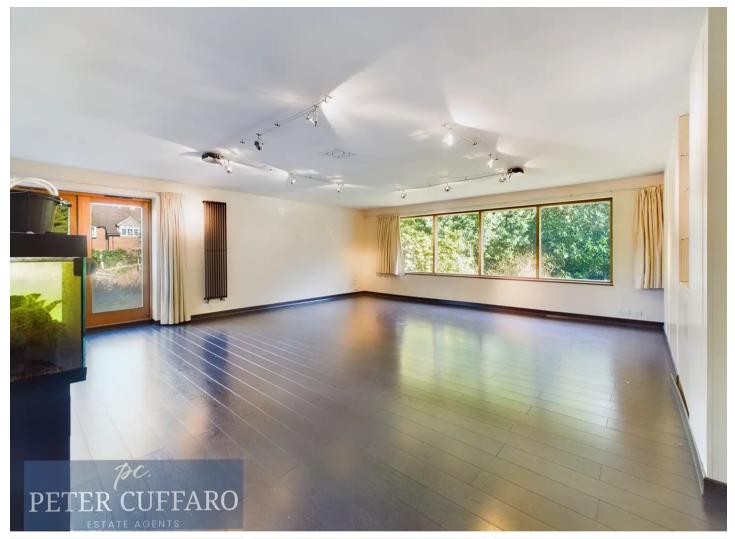

# Living Room

23' 3" x 22' 7" (7.09m x 6.88m)

# **Dining Room**

22' 7" x 8' 12" (6.88m x 2.74m)