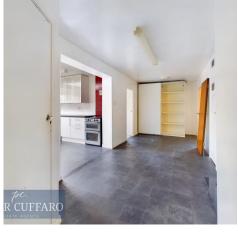

# **Reception Hall**

10' 3" x 9' 10" (3.12m x 3m)

#### Kitchen

12' 4" x 11' 8" (3.76m x 3.56m)