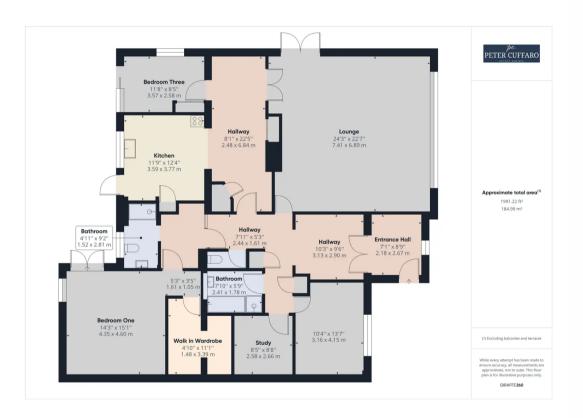

#### **Entrance Hall**

8' 9" x 7' 2" (2.67m x 2.18m)

# **Reception Hall**

10' 3" x 9' 10" (3.12m x 3m)

# Living Room

23' 3" x 22' 7" (7.09m x 6.88m)

# **Dining Room**

22' 7" x 8' 12" (6.88m x 2.74m)

#### Kitchen

12' 4" x 11' 8" (3.76m x 3.56m)

# Study

8' 8" x 8' 6" (2.64m x 2.59m)

#### **Bedroom One**

19' 8" x 15' 2" (5.99m x 4.62m)

# **Dressing Area**

8' 6" x 6' 1" (2.59m x 1.85m)

#### **En-Suite**

6' 9" x 5' 1" (2.06m x 1.55m)

#### **Bedroom Two**

13' 2" x 10' 3" (4.01m x 3.12m)

#### **Bedroom Three**

11' 7" x 8' 5" (3.53m x 2.57m)

# **Family Bathroom**

**Detached Annexe** 