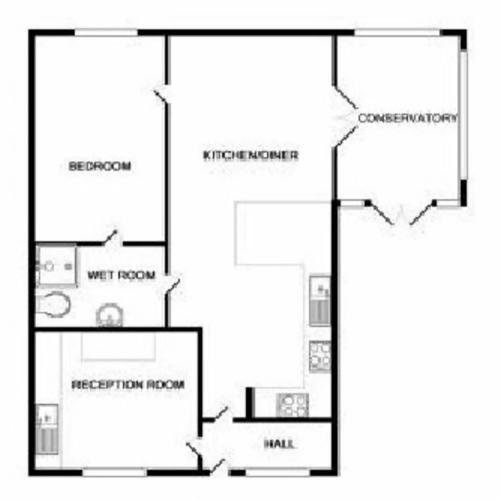

# **Family Bathroom**

**Detached Annexe** 

# Kitchen/Breakfast Room

14' 7" x 11' 8" (4.44m x 3.56m)

#### Lounge Area

11' 9" x 11' 8" (3.58m x 3.56m)

# Conservatory

13' 4" x 9' 6" (4.06m x 2.9m)

**ANNEX BUNGALOW**