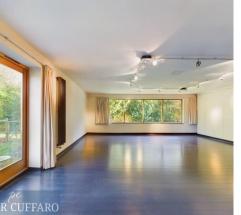

# Living Room

23' 3" x 22' 7" (7.09m x 6.88m)

# **Dining Room**

22' 7" x 8' 12" (6.88m x 2.74m)