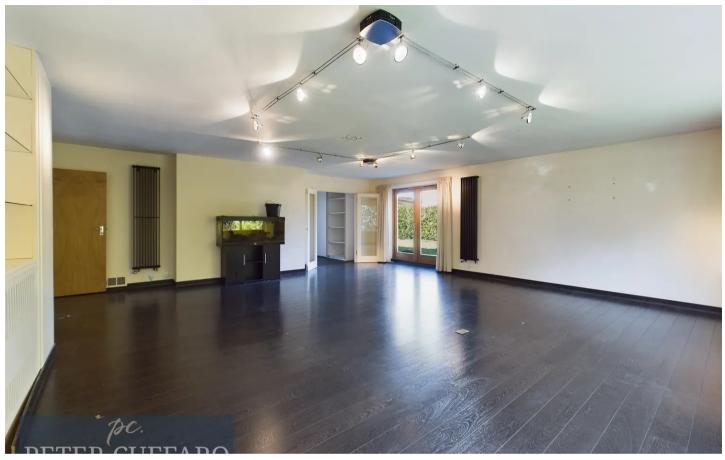

Highwood Bungalow, Mount Pleasant, Hertford Heath £900,000











# Highwood Bungalow, Mount Pleasant

Hertford Heath, Hertford

'Highwood' is a spacious and versatile single storey residence with the benefit of a detached one bedroom annex. Located in an idyllic semirural setting, surrounded by countryside and woodland, village amenities are close to hand together with several thriving towns within a reasonable drive.

Council Tax band: G

Tenure: Freehold

- Detached Residence with Separate Annex
- Wonderful Semi-Rural Location Close to Village Amenities
- Two Reception Rooms
- Study
- Three Bedrooms Main Bedroom with Dressing Area+ En-suite
- Deatched One Bedroom Annex Accommodation
- Generous Well Tended Gardens Garage
- Workshop
- Garage









#### **Entrance Hall**

8' 9" x 7' 2" (2.67m x 2.18m)

# **Reception Hall**

10' 3" x 9' 10" (3.12m x 3m)

# Living Room

23' 3" x 22' 7" (7.09m x 6.88m)

# **Dining Room**

22' 7" x 8' 12" (6.88m x 2.74m)

#### Kitchen

12' 4" x 11' 8" (3.76m x 3.56m)

# Study

8' 8" x 8' 6" (2.64m x 2.59m)

#### **Bedroom One**

19' 8" x 15' 2" (5.99m x 4.62m)

# **Dressing Area**

8' 6" x 6' 1" (2.59m x 1.85m)

#### **En-Suite**

6' 9" x 5' 1" (2.06m x 1.55m)

#### **Bedroom Two**

13' 2" x 10' 3" (4.01m x 3.12m)

#### **Bedroom Three**

11' 7" x 8' 5" (3.53m x 2.57m)

# **Family Bathroom**

**Detached Annexe** 

# Kitchen/Breakfast Room

14' 7" x 11' 8" (4.44m x 3.56m)

#### Lounge Area

11' 9" x 11' 8" (3.58m x 3.56m)

# Conservatory

13' 4" x 9' 6" (4.06m x 2.9m)





**ANNEX BUNGALOW**