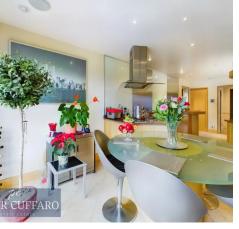

## **Entrance Hall**

Lounge

19' 9" x 17' 11" (6.03m x 5.46m)

Dining Room

17' 8" x 11' 12" (5.39m x 3.65m)

Kitchen/Breakfast Room

23' 10" x 10' 8" (7.27m x 3.26m)

Cloakroom