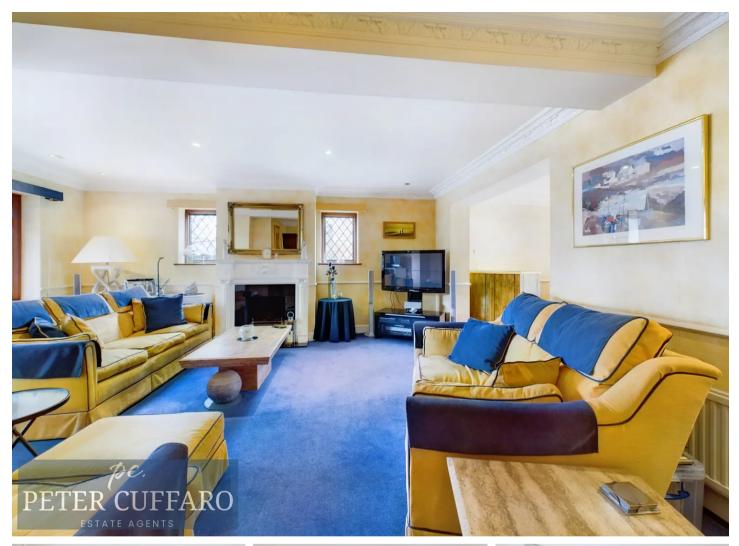

## **Entrance Hall**

Lounge

19' 9" x 17' 11" (6.03m x 5.46m)

Dining Room

17' 8" x 11' 12" (5.39m x 3.65m)

Kitchen/Breakfast Room

23' 10" x 10' 8" (7.27m x 3.26m)

Cloakroom