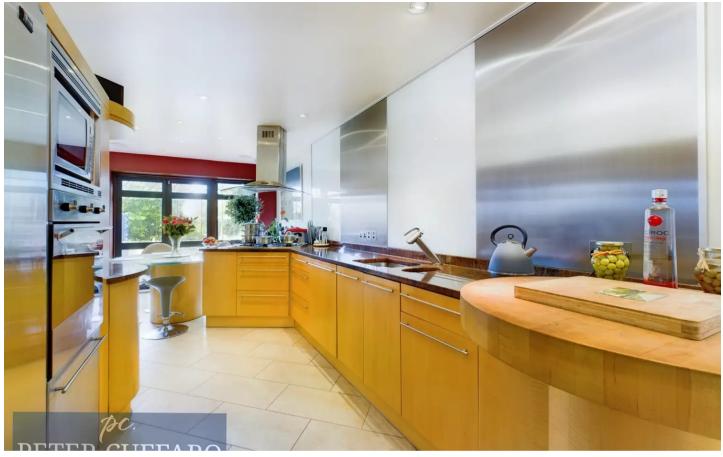

## **Entrance Hall**

Lounge

19' 9" x 17' 11" (6.03m x 5.46m)

Dining Room

17' 8" x 11' 12" (5.39m x 3.65m)

Kitchen/Breakfast Room

23' 10" x 10' 8" (7.27m x 3.26m)

Cloakroom