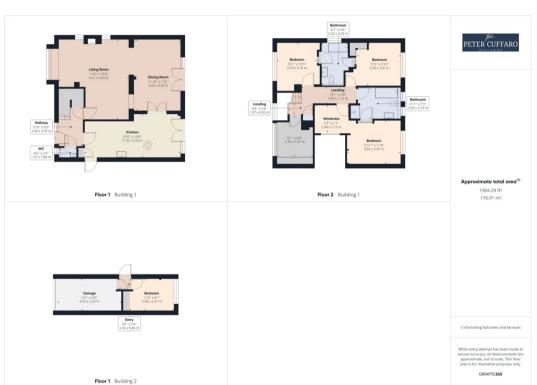

## **Entrance Hall**

Lounge

19' 9" x 17' 11" (6.03m x 5.46m)

Dining Room

17' 8" x 11' 12" (5.39m x 3.65m)

Kitchen/Breakfast Room

23' 10" x 10' 8" (7.27m x 3.26m)

Cloakroom

Utility/Office

15' 1" x 8' 7" (4.59m x 2.61m)

Bedroom One

12' 4" x 10' 12" (3.77m x 3.35m)

**Dressing Area** 

7' 10" x 6' 12" (2.4m x 2.13m)

Walk in Wardrobe

7' 6" x 7' 1" (2.28m x 2.16m)

Bedroom Two

11' 12" x 10' 6" (3.65m x 3.2m)

**Bedroom Three** 

10' 10" x 10' 6" (3.3m x 3.2m)

**Bedroom Four** 

9' 9" x 9' 3" (2.98m x 2.83m)

Family Bathroom/Bedroom One En-Suite

Jack & Jill En-Suite

Garage

16' 8" x 8' 6" (5.07m x 2.6m)

MONEY LAUNDERING REGULATIONS: Purchasers need to produce identification documentation at a later stage, and we would ask for your co-operation in order that there will be no delay in agreeing the sale. We endeavour to make our sales particulars accurate/reliable; they are only a guide to the property. Measurements indicated are supplied for guidance only and must be considered incorrect. Please note we have not tested the services or equipment/appliances in this property, we strongly advise prospective buyers to commission their own survey and service reports before finalising an offer to purchase. THESE PARTICULARS ARE ISSUED IN GOOD FAITH BUT DO NOT CONSTITUTE OR REPRESENT FACT OR FORM PART OF ANY OFFER/CONTRACT. THE MATTERS REFERRED TO IN THE PARTICULARS SHOULD BE INDEPENDENTLY VERIFIED BY PROSPECTIVE BUYERS/TENANTS. NEITHER PETER CUFFARO ESTATE AGENTS OR ANY OF ITS EMPLOYEES/AGENTS HAVE AUTHORITY TO MAKE/GIVE ANY REPRESENTATION OR WARRANTY IN RELATION TO THIS PROPERTY.