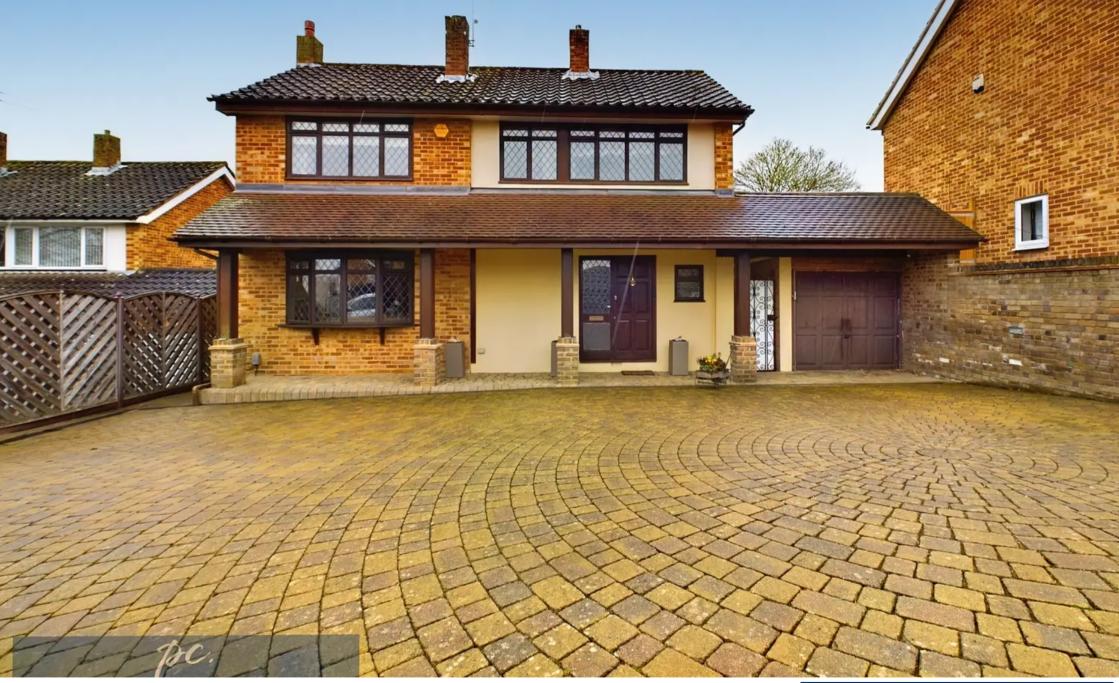

## 87 Roselands Avenue

Hoddesdon, Hoddesdon

In the sought-after location of Roseland, this detached four bedroom family home with generous driveway and garage also benefits from a 75' South facing rear garden with home office. The property also offers potential to extend subject to obtaining the relevant consent. VIRTUAL TOUR ON REQUEST Council Tax band: F

Tenure: Freehold

- Gated Four Bedroom Detached Family Home
- Lounge
- Dining Room
- Kitchen/Breakfast Room
- Home Office
- Three En-Suites
- Sought After Location on Roselands
- 75ft South Facing Rear Garden
- Garage and Off Street Parking
- Plenty of Potential to Extend STPP