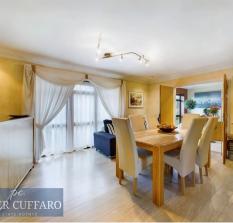

## **Entrance Hall**

Lounge

19' 9" x 17' 11" (6.03m x 5.46m)

Dining Room

17' 8" x 11' 12" (5.39m x 3.65m)

Kitchen/Breakfast Room

23' 10" x 10' 8" (7.27m x 3.26m)

Cloakroom