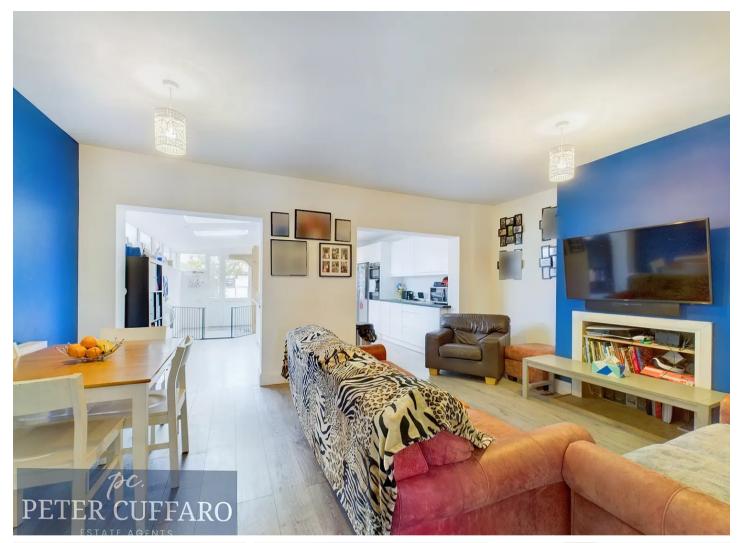

# Lounge

13' 2" x 10' 10" (4.02m x 3.29m)

# Family Room

17' 0" x 13' 2" (5.19m x 4.02m)

# Kitchen/Diner

14' 11" x 12' 9" (4.55m x 3.89m)