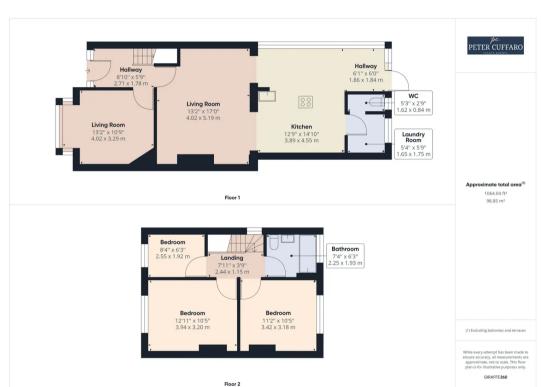

#### **Entrance Hall**

8' 11" x 5' 10" (2.71m x 1.78m)

# Lounge

13' 2" x 10' 10" (4.02m x 3.29m)

# Family Room

17' 0" x 13' 2" (5.19m x 4.02m)

# Kitchen/Diner

14' 11" x 12' 9" (4.55m x 3.89m)

# **Utility Room**

5' 9" x 5' 5" (1.75m x 1.65m)

#### Cloakroom

5' 4" x 2' 9" (1.62m x 0.84m)

### Bedroom One

12' 11" x 10' 6" (3.94m x 3.2m)

### Bedroom Two

11' 3" x 10' 5" (3.42m x 3.18m)

#### **Bedroom Three**

8' 4" x 6' 4" (2.55m x 1.92m)

### Bathroom

7' 5" x 6' 4" (2.25m x 1.93m)

MONEY LAUNDERING REGULATIONS: Purchasers need to produce identification documentation at a later stage, and we would ask for your co-operation in order that there will be no delay in agreeing the sale. We endeavour to make our sales particulars accurate/reliable; they are only a guide to the property. Measurements indicated are supplied for guidance only and must be considered incorrect. Please note we have not tested the services or equipment/appliances in this property, we strongly advise prospective buyers to commission their own survey and service reports before finalising an offer to purchase. THESE PARTICULARS ARE ISSUED IN GOOD FAITH BUT DO NOT CONSTITUTE OR REPRESENT FACT OR FORM PART OF ANY OFFER/CONTRACT. THE MATTERS REFERRED TO IN THE PARTICULARS SHOULD BE INDEPENDENTLY VERIFIED BY PROSPECTIVE BUYERS/TENANTS. NEITHER PETER CUFFARO ESTATE AGENTS OR ANY OF ITS EMPLOYEES/AGENTS HAVE AUTHORITY TO MAKE/GIVE ANY REPRESENTATION OR WARRANTY IN RELATION TO THIS PROPERTY.