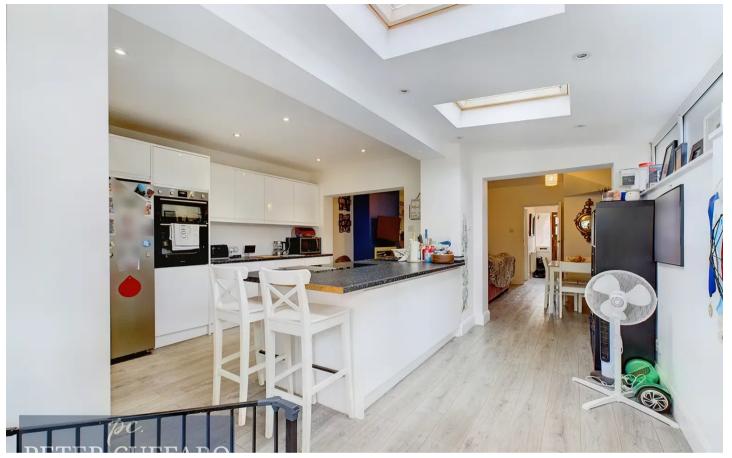

**42 Murchison Road, Hoddesdon** In Excess of £500,000











# 42 Murchison Road

Hoddesdon, Hoddesdon

Extended three bedroom end terraced family home situated to the North of Hoddesdon is within easy walking distance to Rye House Station, schooling for all ages, local shops and Hoddesdon Town Centre. The ground floor offers two large reception rooms with Three spacious bedrooms to the first floor.

Council Tax band: D

Tenure: Freehold

- Extended Three Bedroom Family Home
- Lounge
- Kitchen/Breakfast/Dining/Family Room
- Re-Fitted Bathroom
- Detached Double Garage
- Walking Distance to Station and Schooling for all ages
- Walking Distance to Hoddesdon Town Centre and Local Shops









#### **Entrance Hall**

8' 11" x 5' 10" (2.71m x 1.78m)

# Lounge

13' 2" x 10' 10" (4.02m x 3.29m)

# Family Room

17' 0" x 13' 2" (5.19m x 4.02m)

# Kitchen/Diner

14' 11" x 12' 9" (4.55m x 3.89m)

# **Utility Room**

5' 9" x 5' 5" (1.75m x 1.65m)

#### Cloakroom

5' 4" x 2' 9" (1.62m x 0.84m)

### Bedroom One

12' 11" x 10' 6" (3.94m x 3.2m)

### Bedroom Two

11' 3" x 10' 5" (3.42m x 3.18m)

#### **Bedroom Three**

8' 4" x 6' 4" (2.55m x 1.92m)

### Bathroom

7' 5" x 6' 4" (2.25m x 1.93m)





MONEY LAUNDERING REGULATIONS: Purchasers need to produce identification documentation at a later stage, and we would ask for your co-operation in order that there will be no delay in agreeing the sale. We endeavour to make our sales particulars accurate/reliable; they are only a guide to the