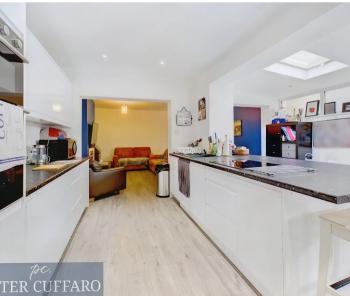

**42 Murchison Road, Hoddesdon** In Excess of £500,000











# 42 Murchison Road

Hoddesdon, Hoddesdon

Extended three bedroom end terraced family home situated to the North of Hoddesdon is within easy walking distance to Rye House Station, schooling for all ages, local shops and Hoddesdon Town Centre. The ground floor offers two large reception rooms with Three spacious bedrooms to the first floor.

Council Tax band: D

Tenure: Freehold

- Extended Three Bedroom Family Home
- Lounge
- Kitchen/Breakfast/Dining/Family Room
- Re-Fitted Bathroom
- Detached Double Garage
- Walking Distance to Station and Schooling for all ages
- Walking Distance to Hoddesdon Town Centre and Local Shops









#### **Entrance Hall**

8' 11" x 5' 10" (2.71m x 1.78m)

# Lounge

13' 2" x 10' 10" (4.02m x 3.29m)

# Family Room

17' 0" x 13' 2" (5.19m x 4.02m)

# Kitchen/Diner

14' 11" x 12' 9" (4.55m x 3.89m)

# **Utility Room**

5' 9" x 5' 5" (1.75m x 1.65m)

#### Cloakroom

5' 4" x 2' 9" (1.62m x 0.84m)

### Bedroom One

12' 11" x 10' 6" (3.94m x 3.2m)

### Bedroom Two

11' 3" x 10' 5" (3.42m x 3.18m)

#### **Bedroom Three**

8' 4" x 6' 4" (2.55m x 1.92m)

### Bathroom

7' 5" x 6' 4" (2.25m x 1.93m)





MONEY LAUNDERING REGULATIONS: Purchasers need to produce identification documentation at a later stage, and we would ask for your co-operation in order that there will be no delay in agreeing the sale. We endeavour to make our sales particulars accurate/reliable; they are only a guide to the p