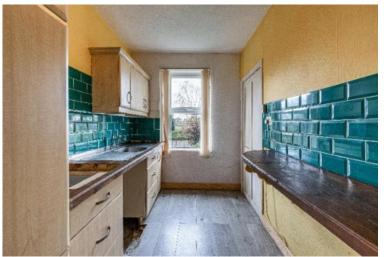

# 2 Post Office Buildings, Nenthorn, TD5 7RY

Offers Over £115,000

**Ground Floor:** Entrance Hall Lounge Kitchen Rear Hall Bathroom

First Floor: Two Bedrooms Walk-In Wardrobe

## Description

Fixtures and Fittings
The sale shall include all carpets and floor coverings, light fittings, and the kitchen and bathroom fittings. The lounge is currently fitted with laminate flooring, underneath which is a nice solid wood floor.