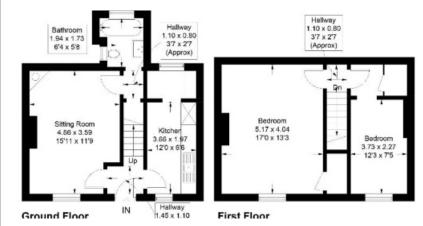

# 2 Post Office Buildings, Nenthorn, TD5 7RY

Offers Over £115,000

**Ground Floor:** Entrance Hall Lounge Kitchen Rear Hall Bathroom

First Floor: Two Bedrooms Walk-In Wardrobe