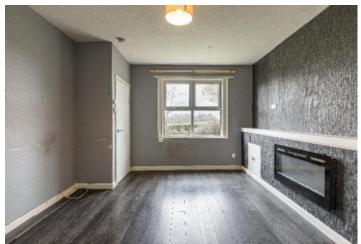

# 2 Post Office Buildings, Nenthorn, TD5 7RY

Offers Over £115,000

**Ground Floor:** Entrance Hall Lounge Kitchen Rear Hall Bathroom

First Floor: Two Bedrooms Walk-In Wardrobe

## Description

Fixtures and Fittings
The sale shall include all carpets and floor coverings, light fittings, and the kitchen and bathroom fittings. The lounge is currently fitted with laminate flooring, underneath which is a nice solid wood floor.