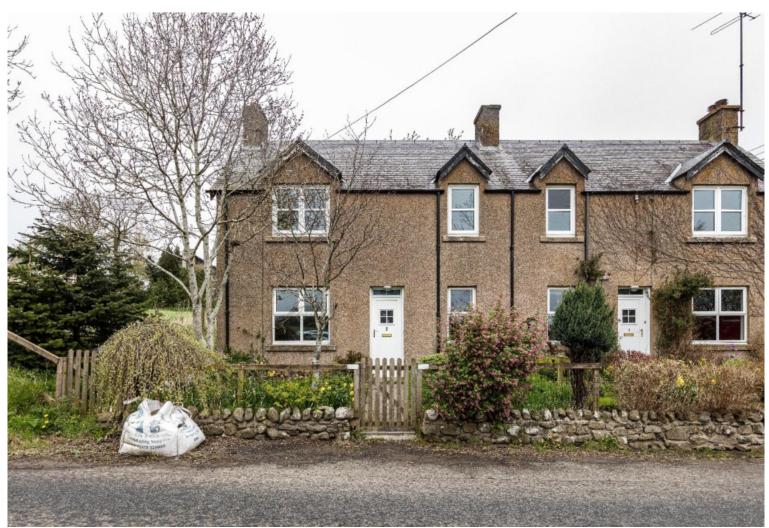

# 2 Post Office Buildings, Nenthorn, TD5 7RY

Offers Over £115,000

\*\*Home Report Value £135,000\*\* A pleasant semi-detached cottage benefiting from a tranquil rural location, within comfortable reach of the popular Abbey town of Kelso. The property provides a good sized layout and, although a degree of cosmetic upgrading is required, the property provides excellent scope to create a pleasant little cottage with open countryside views. There is a small area of garden to the front, with a further area to the rear whilst there is also the added benefit of two private off road parking spaces. This is the ideal opportunity for those seeking a peaceful retreat in a picturesque location.

# 2 Post Office Buildings, Nenthorn, TD5 7RY

Offers Over £115,000

**Ground Floor:** Entrance Hall Lounge Kitchen Rear Hall Bathroom

First Floor: Two Bedrooms Walk-In Wardrobe