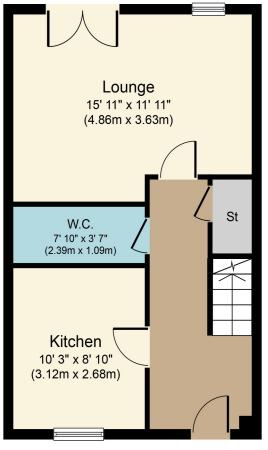

## 21 Mossend Place

**Ground Floor** 

First Floor

Whilst every attempt has been made to ensure the accuracy of the floor plan contained here, measurements of doors, windows, rooms and any other items are approximate and no responsibility is taken for any error, omission, or mis-statement. The measurements should not be relied upon for valuation, transaction and/or funding purposes This plan is for illustrative purposes only and should be used as such by any prospective purchaser or tenant.