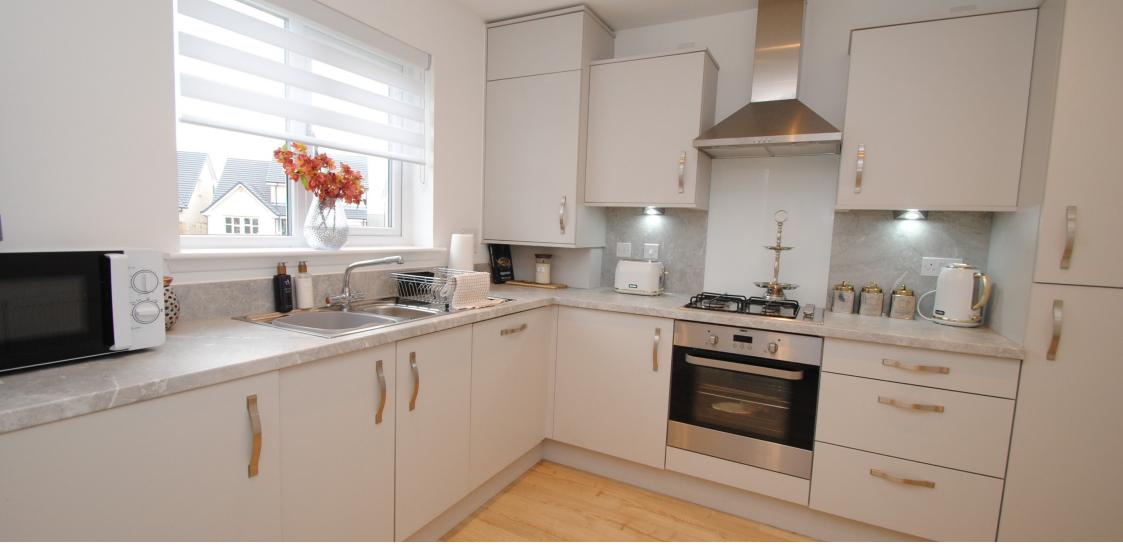

- Entrance hall
- W.C.
- Lounge/French doors to garden
- High spec fitted kitchen/appliances
- Three bedrooms (built-in wardrobes)
- Well appointed bathroom
- GCH, DG
- Sizable enclosed garden/sunny position
- Open outlooks
- Allocated and visitor parking
- Council Tax Band: D