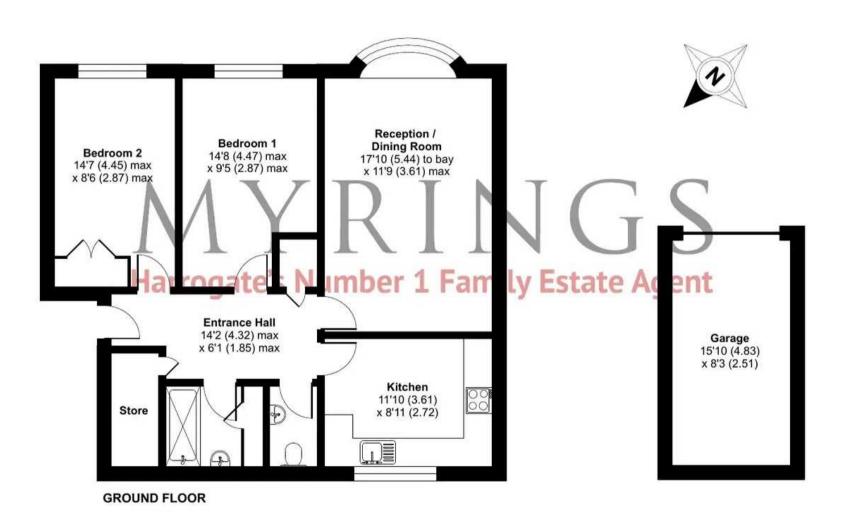

## Hereford Road, Harrogate, HG1

Approximate Area = 932 sq ft / 86.5 sq m (includes garage)

For identification only - Not to scale