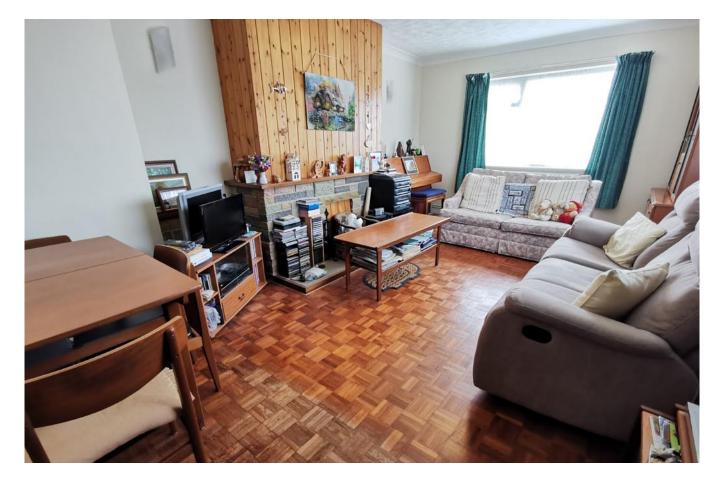

## **The Property**

Entering the property via the front door we are welcomed by the superb entrance hall where the feeling of space and natural light that flow throughout this home is instantly apparent. Doors from here lead to all of the rooms whilst attractive, original parquet flooring flows through the hall and continues into our sitting room situated on our right. This impressive dual aspect sitting room enjoys two large windows which look over the frontage filling the space with natural light and an open fire place providing a cosy focal point. At the rear we find the kitchen diner looking to the rear garden with a door leading to the same via a rear porch, a range of newly fitted units are set below contrasting worksurfaces and including an integrated fridge, freezer, eye level double oven, induction hob and dish washer. The units continue to form a large breakfast bar style seating area and space for the washing machine. Stepping back into the hall we find the newly fitted shower room, boasting a double width shower, wash basin and w/c. To the left of the entrance hall we step past a storage cupboard toward the bedrooms. Set to the rear we find the first two double bedrooms, the larger of which enjoys a fitted wardrobe whilst completing the accommodation at the front of the property the impressive master bedroom boasts double fitted wardrobes and a large window looking to the front.