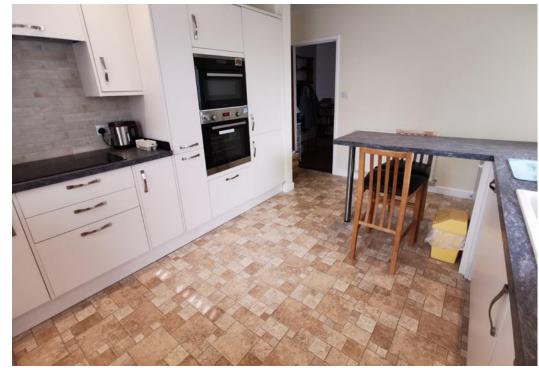

## **The Property**

Entering the property via the front door we are welcomed by the superb entrance hall where the feeling of space and natural light that flow throughout this home is instantly apparent. Doors from here lead to all of the rooms whilst attractive, original parquet flooring flows through the hall and continues into our sitting room situated on our right. This impressive dual aspect sitting room enjoys two large windows which look over the frontage filling the space with natural light and an open fire place providing a cosy focal point. At the rear we find the kitchen diner looking to the rear garden with a door leading to the same via a rear porch, a range of newly fitted units are set below contrasting worksurfaces and including an integrated fridge, freezer, eye level double oven, induction hob and dish washer. The units continue to form a large breakfast bar style seating area and space for the washing machine. Stepping back into the hall we find the newly fitted shower room, boasting a double width shower, wash basin and w/c. To the left of the entrance hall we step past a storage cupboard toward the bedrooms. Set to the rear we find the first two double bedrooms, the larger of which enjoys a fitted wardrobe whilst completing the accommodation at the front of the property the impressive master bedroom boasts double fitted wardrobes and a large window looking to the front.