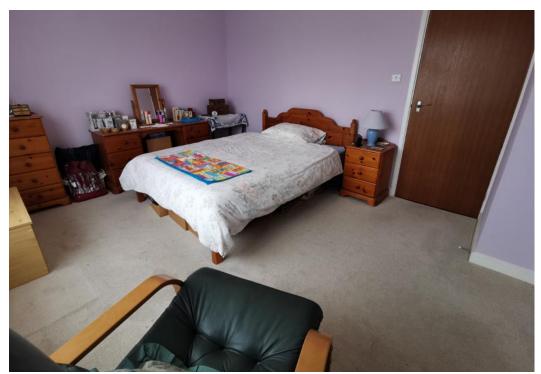

## **The Property**

Entering the property via the front door we are welcomed by the superb entrance hall where the feeling of space and natural light that flow throughout this home is instantly apparent. Doors from here lead to all of the rooms whilst attractive, original parquet flooring flows through the hall and continues into our sitting room situated on our right. This impressive dual aspect sitting room enjoys two large windows which look over the frontage filling the space with natural light and an open fire place providing a cosy focal point. At the rear we find the kitchen diner looking to the rear garden with a door leading to the same via a rear porch, a range of newly fitted units are set below contrasting worksurfaces and including an integrated fridge, freezer, eye level double oven, induction hob and dish washer. The units continue to form a large breakfast bar style seating area and space for the washing machine. Stepping back into the hall we find the newly fitted shower room, boasting a double width shower, wash basin and w/c. To the left of the entrance hall we step past a storage cupboard toward the bedrooms. Set to the rear we find the first two double bedrooms, the larger of which enjoys a fitted wardrobe whilst completing the accommodation at the front of the property the impressive master bedroom boasts double fitted wardrobes and a large window looking to the front.