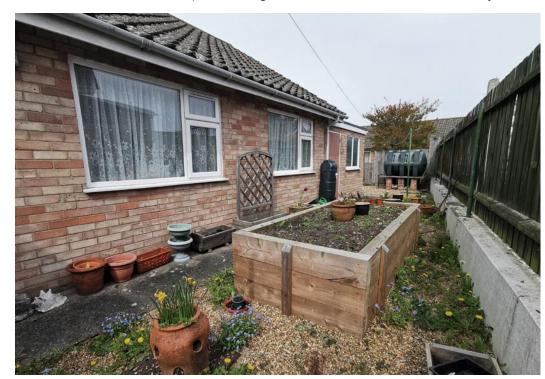

## **Outside**

Approaching the property from this quiet cul-de-sac we find the driveway providing our off road parking which leads to the garage. The garage boasts an up and over door providing ease of access whilst a personal door opens into the rear garden. At the frontage and the side of the property we find an extensive garden area framed with a low lying boundary wall. The gardens are hard landscaped with a range of gravel areas whilst a path leads from both the driveway and the side gate giving access to the front door and rear gate. At the rear we find a compact garden area which extends to the side of the garage again mainly hard landscaped and enclosed by timber fencing. A raised planter bed is in place whilst we find the oil tank in situ in the garden feeding the oil boiler in the garage.