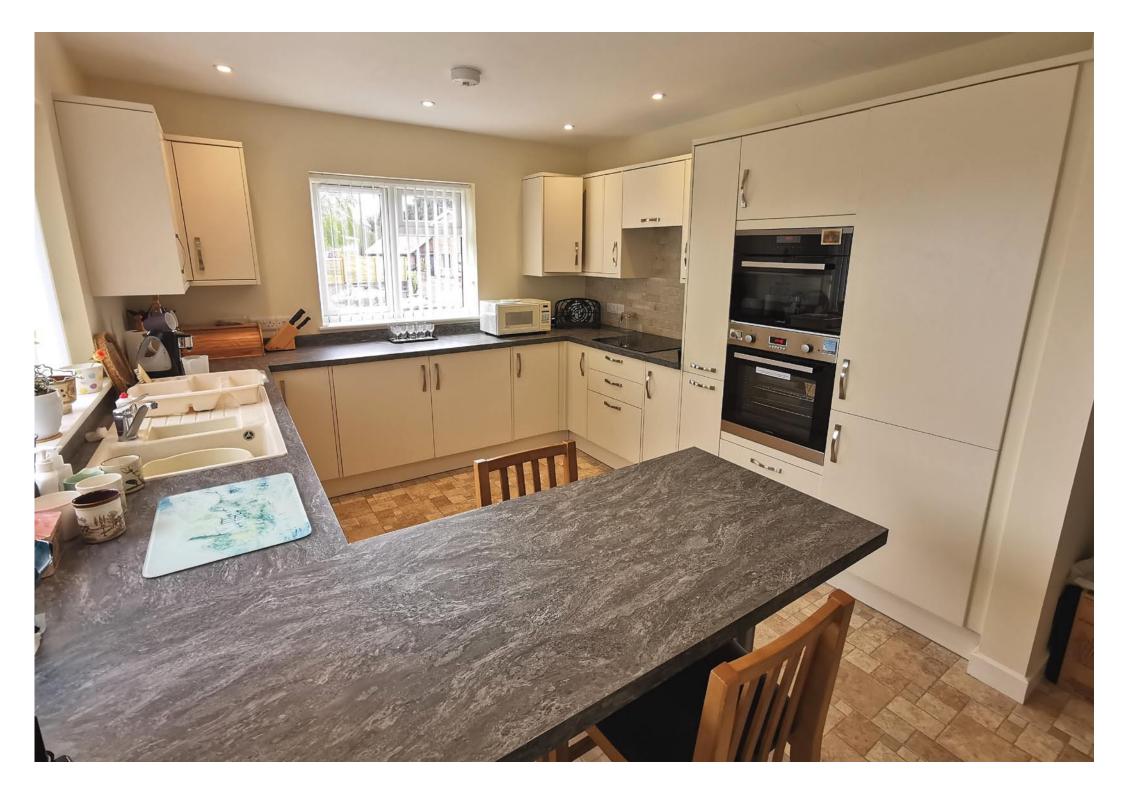

## **The Property**

Entering the property via the front door we are welcomed by the superb entrance hall where the feeling of space and natural light that flow throughout this home is instantly apparent. Doors from here lead to all of the rooms whilst attractive, original parquet flooring flows through the hall and continues into our sitting room situated on our right. This impressive dual aspect sitting room enjoys two large windows which look over the frontage filling the space with natural light and an open fire place providing a cosy focal point. At the rear we find the kitchen diner looking to the rear garden with a door leading to the same via a rear porch, a range of newly fitted units are set below contrasting worksurfaces and including an integrated fridge, freezer, eye level double oven, induction hob and dish washer. The units continue to form a large breakfast bar style seating area and space for the washing machine. Stepping back into the hall we find the newly fitted shower room, boasting a double width shower, wash basin and w/c. To the left of the entrance hall we step past a storage cupboard toward the bedrooms. Set to the rear we find the first two double bedrooms, the larger of which enjoys a fitted wardrobe whilst completing the accommodation at the front of the property the impressive master bedroom boasts double fitted wardrobes and a large window looking to the front.