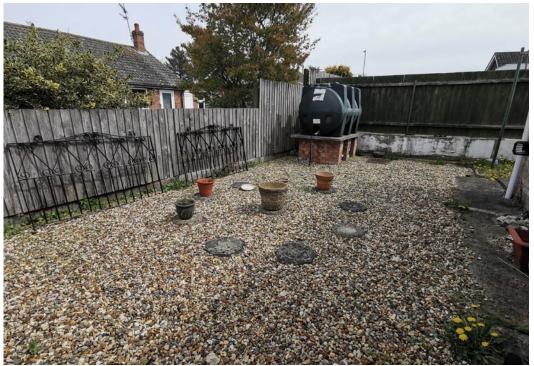

## **Outside**

Approaching the property from this quiet cul-de-sac we find the driveway providing our off road parking which leads to the garage. The garage boasts an up and over door providing ease of access whilst a personal door opens into the rear garden. At the frontage and the side of the property we find an extensive garden area framed with a low lying boundary wall. The gardens are hard landscaped with a range of gravel areas whilst a path leads from both the driveway and the side gate giving access to the front door and rear gate. At the rear we find a compact garden area which extends to the side of the garage again mainly hard landscaped and enclosed by timber fencing. A raised planter bed is in place whilst we find the oil tank in situ in the garden feeding the oil boiler in the garage.