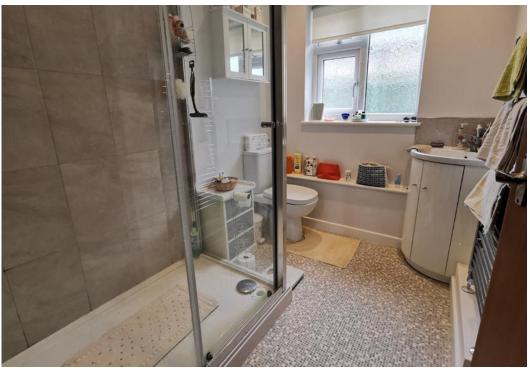

## **The Property**

Entering the property via the front door we are welcomed by the superb entrance hall where the feeling of space and natural light that flow throughout this home is instantly apparent. Doors from here lead to all of the rooms whilst attractive, original parquet flooring flows through the hall and continues into our sitting room situated on our right. This impressive dual aspect sitting room enjoys two large windows which look over the frontage filling the space with natural light and an open fire place providing a cosy focal point. At the rear we find the kitchen diner looking to the rear garden with a door leading to the same via a rear porch, a range of newly fitted units are set below contrasting worksurfaces and including an integrated fridge, freezer, eye level double oven, induction hob and dish washer. The units continue to form a large breakfast bar style seating area and space for the washing machine. Stepping back into the hall we find the newly fitted shower room, boasting a double width shower, wash basin and w/c. To the left of the entrance hall we step past a storage cupboard toward the bedrooms. Set to the rear we find the first two double bedrooms, the larger of which enjoys a fitted wardrobe whilst completing the accommodation at the front of the property the impressive master bedroom boasts double fitted wardrobes and a large window looking to the front.