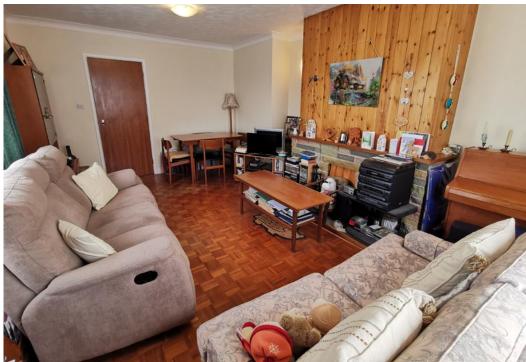

## **The Property**

Entering the property via the front door we are welcomed by the superb entrance hall where the feeling of space and natural light that flow throughout this home is instantly apparent. Doors from here lead to all of the rooms whilst attractive, original parquet flooring flows through the hall and continues into our sitting room situated on our right. This impressive dual aspect sitting room enjoys two large windows which look over the frontage filling the space with natural light and an open fire place providing a cosy focal point. At the rear we find the kitchen diner looking to the rear garden with a door leading to the same via a rear porch, a range of newly fitted units are set below contrasting worksurfaces and including an integrated fridge, freezer, eye level double oven, induction hob and dish washer. The units continue to form a large breakfast bar style seating area and space for the washing machine. Stepping back into the hall we find the newly fitted shower room, boasting a double width shower, wash basin and w/c. To the left of the entrance hall we step past a storage cupboard toward the bedrooms. Set to the rear we find the first two double bedrooms, the larger of which enjoys a fitted wardrobe whilst completing the accommodation at the front of the property the impressive master bedroom boasts double fitted wardrobes and a large window looking to the front.