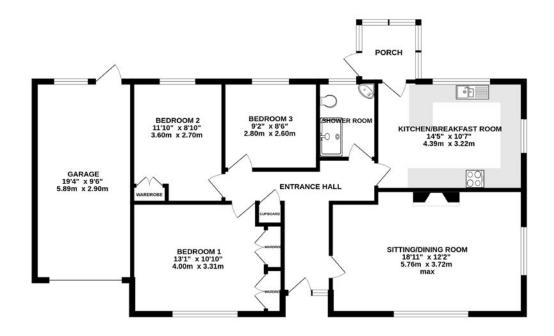

## GROUND FLOOR 1067 sq.ft. (99.1 sq.m.) approx.

TOTAL FLOOR AREA: 1067 sq.ft. (99.1 sq.m.) approx

While every alterned has been raide to ensure the accuracy of the Booglan containment them resourcement of closurs, without no containment of closurs, without no containment and containment and present of containment and present of containment and present of the containment and present of the containment and present of the containment and containme