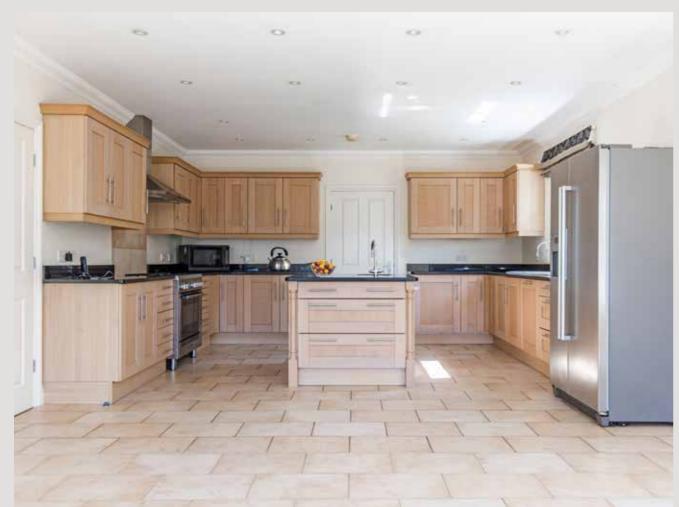

The abundance of natural light in an open layout creates a sense of space and airiness which permeates throughout.

The open-plan kitchen, dining, and sitting area is a true highlight of this home. Whether you're hosting a gathering or simply enjoying a family meal, this space offers the perfect blend of functionality and style. The triple aspect windows flood the room with sunlight, whilst providing breathtaking views of the serene rear garden.