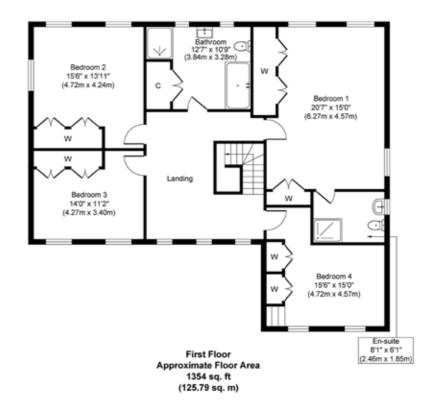

Upstairs, the sense of space and brightness continues. The generous landing leads to four double bedrooms, each thoughtfully designed with built-in wardrobes to maximise storage space. The principal bedroom is a true sanctuary, complete with its own ensuite shower room for added privacy and convenience.

a new home is just the beginning

Whilst every attempt has been made to ensure the accuracy of the floor plan contained here, measurements of doors, windows, rooms and any other items are approximate and no responsibility is taken for any error, omission, or mis-statement. This plan is for illustrative purposes only and should be used as such by any prospective purchaser or tenant. The services, systems and appliances shown have not been tested and no guarantee as to their operability or efficiency can be given.