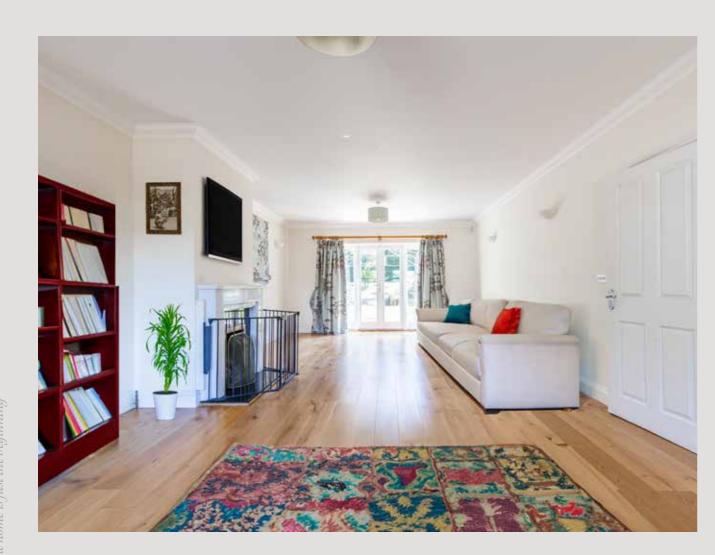

The abundance of natural light in an open layout creates a sense of space and airiness which permeates throughout.

The open-plan kitchen, dining, and sitting area is a true highlight of this home. Whether you're hosting a gathering or simply enjoying a family meal, this space offers the perfect blend of functionality and style. The triple aspect windows flood the room with sunlight, whilst providing breathtaking views of the serene rear garden.

The lounge is another beloved spot within Schiehallion, boasting a cosy open fireplace and further triple aspect windows which showcase the peaceful surroundings. It has been a cherished space for the current owners, providing comfort and relaxation in equal measure.