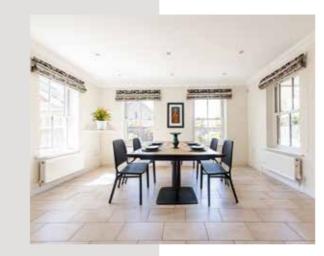

The abundance of natural light in an open layout creates a sense of space and airiness which permeates throughout.

The open-plan kitchen, dining, and sitting area is a true highlight of this home. Whether you're hosting a gathering or simply enjoying a family meal, this space offers the perfect blend of functionality and style. The triple aspect windows flood the room with sunlight, whilst providing breathtaking views of the serene rear garden.