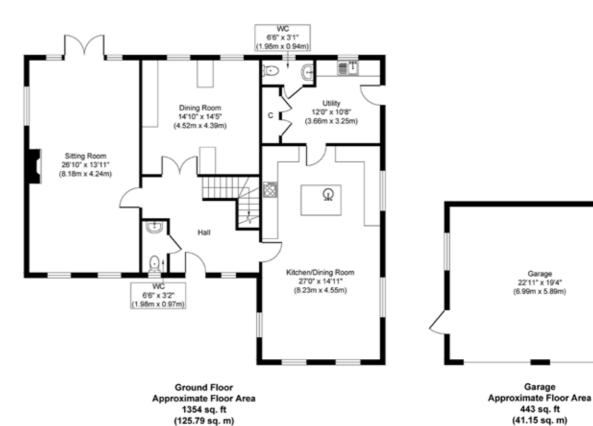

The abundance of natural light in an open layout creates a sense of space and airiness which permeates throughout.

The open-plan kitchen, dining, and sitting area is a true highlight of this home. Whether you're hosting a gathering or simply enjoying a family meal, this space offers the perfect blend of functionality and style. The triple aspect windows flood the room with sunlight, whilst providing breathtaking views of the serene rear garden.

The lounge is another beloved spot within Schiehallion, boasting a cosy open fireplace and further triple aspect windows which showcase the peaceful surroundings. It has been a cherished space for the current owners, providing comfort and relaxation in equal measure.

a new home is just the beginning

Whilst every attempt has been made to ensure the accuracy of the floor plan contained here, measurements of doors, windows, rooms and any other items are approximate and no responsibility is taken for any error, omission, or mis-statement. This plan is for illustrative purposes only and should be used as such by any prospective purchaser or tenant. The services, systems and appliances shown have not been tested and no guarantee as to their operability or efficiency can be given.