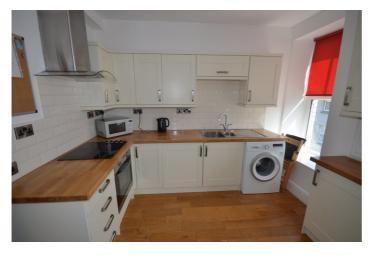

OPEN PLAN LIVING ROOM/KITCHEN

16' 10" x 10' 6" (5.13m x 3.2m) overall

Carpet to **living area** into bay window. Central heating radiator.

Wood flooring to **kitchen area** comprising attractive base and wall units with beach wood worktop. Inset single drainer stainless steel sink unit. Inset electric ceramic hob with stainless steel extractor over and electric oven under. Space for washing machine. Integrated fridge. Concealed wall mounted gas condensing boiler.