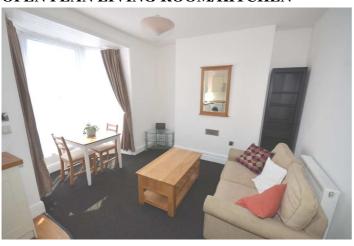

OPEN PLAN LIVING ROOM/KITCHEN

16' 10" x 10' 6" (5.13m x 3.2m) overall

Carpet to **living area** into bay window. Central heating radiator.

Wood flooring to **kitchen area** comprising attractive base and wall units with beach wood worktop. Inset single drainer stainless steel sink unit. Inset electric ceramic hob with stainless steel extractor over and electric oven under. Space for washing machine. Integrated fridge. Concealed wall mounted gas condensing boiler.