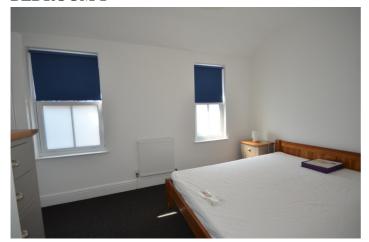

#### **BEDROOM 1**

9' 10" x 13' 8" (3m x 4.17m)

Carpeted. Central heating radiator.

**BEDROOM 2** 

6'6 x 11' (1.98m x 3.35m)

Carpeted. Central heating radiator. Fitted wardrobe.