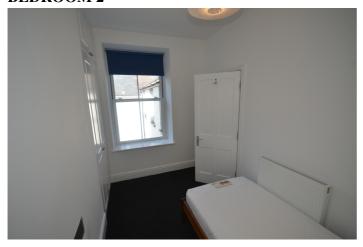

#### **BEDROOM 1**

9' 10" x 13' 8" (3m x 4.17m)

Carpeted. Central heating radiator.

**BEDROOM 2** 

6'6 x 11' (1.98m x 3.35m)

Carpeted. Central heating radiator. Fitted wardrobe.