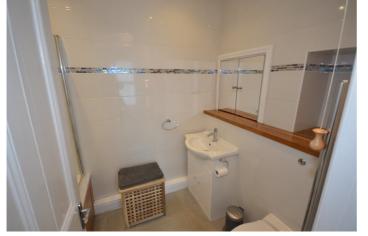

#### **BATHROOM**

#### 7' 6" x 8' (2.29m x 2.44m)

White 3 piece suite comprising bath with electric shower over, glass door. Low flush WC: Wash hand basin. Chrome towel rail. Fully tiled walls. Inset ceiling lights. Fitted linen cupboard with central heating radiator.