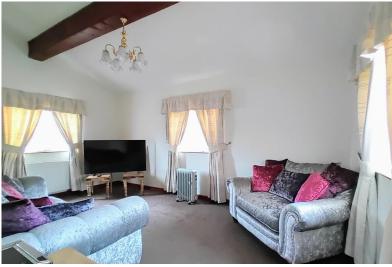

#### LOUNGE

16' 4" x 10' 5" (4.98m x 3.18m) The Lounge is a side extension to the property and benefits from a high sloping ceiling, exposed beam and a window to the front, side and rear elevations. Central heating radiator.