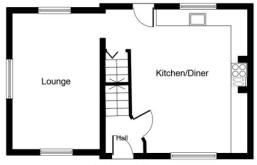

#### ENTRANCE HALL

Stairs lead off to the first floor, coat hooks, central heating radiator and a door to the dining kitchen.

#### KITCHEN/DINER

17' 2" x 14' 11" (5.23m x 4.55m) Windows to the front and rear, ample space for dining and doors off to the cellar, rear garden and the lounge. Fitted with base and wall units, laminated work surfaces and splash-back wall tiling. Rangemaster oven with two ovens, grill, wok burner, four gas rings and a plate warmer. Plumbing for a washing machine, Belfast sink with mixer tap and exposed beams to the ceiling.

#### LOUNGE

16' 4" x 10' 5" (4.98m x 3.18m) The Lounge is a side extension to the property and benefits from a high sloping ceiling, exposed beam and a window to the front, side and rear elevations. Central heating radiator.

**RENT-A-HOUSE**: Thinking of renting your HOUSE? FLAT? Contact (01274) 880019 for further details.

**Ground Floor** 

5 Allerton Lane, Thornton, Bradford, BD13 3DL NOT TO SCALE For layout guidance only

www.whitneys.co.uk sales@whitneys.uk.com 01274880019 Agents Note: Whilst every care has been taken to prepare these sales particulars, they are for guidance purposes only. All measurements are approximate are for general guidance purposes only and whilst every care has been taken to ensure their accuracy, they should not be relied upon and potential buyers are advised to recheck the measurements