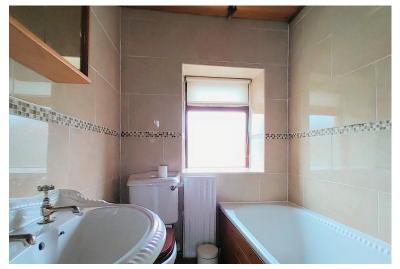

#### BATHROOM

A fully tiled bathroom suite comprising of a panelled bath with shower tap attachment, pedestal washbasin and a low flush WC. Tiled floor, central heating radiator and a window to the front elevation.