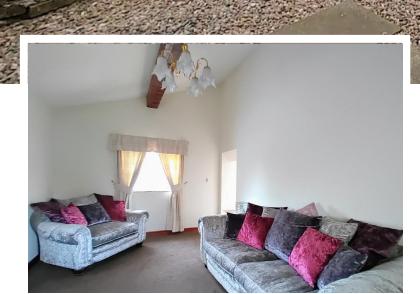

#### LOUNGE

16' 4" x 10' 5" (4.98m x 3.18m) The Lounge is a side extension to the property and benefits from a high sloping ceiling, exposed beam and a window to the front, side and rear elevations. Central heating radiator.