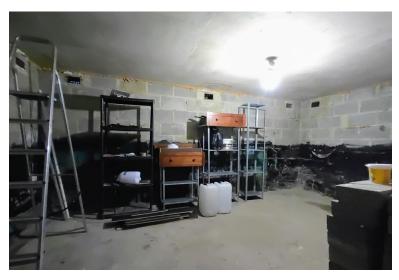

#### CELLAR

16' 3" x 10' 5" (4.95m x 3.18m) A good-sized basement room with good head-height, power and light. There is also a further small storage room with the original stone shelving.