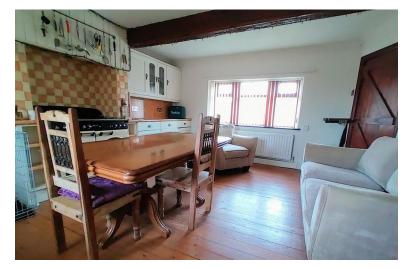

#### KITCHEN/DINER

17' 2" x 14' 11" (5.23m x 4.55m) Windows to the front and rear, ample space for dining and doors off to the cellar, rear garden and the lounge. Fitted with base and wall units, laminated work surfaces and splash-back wall tiling. Rangemaster oven with two ovens, grill, wok burner, four gas rings and a plate warmer. Plumbing for a washing machine, Belfast sink with mixer tap and exposed beams to the ceiling.

#### LOUNGE

16' 4" x 10' 5" (4.98m x 3.18m) The Lounge is a side extension to the property and benefits from a high sloping ceiling, exposed beam and a window to the front, side and rear elevations. Central heating radiator.