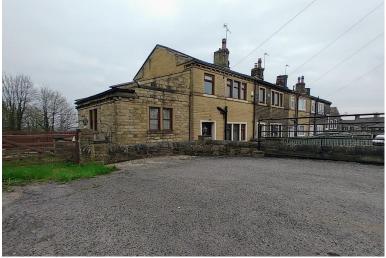

# Property Description

\*\* EXTENDED CHARACTER COTTAGE \*\* DRIVEWAY FOR 4 CARS+ \*\* GOOD-SIZED REAR GARDEN \*\* OPEN OUTLOOK \*\* LARGE CELLAR ROOM \*\* NO CHAIN \*\* This attractive property in Thornton is set on a large corner plot and benefits from character features, rural views, plenty of private parking, gas central heating, double glazing and offers further potential. Available with vacant possession and briefly comprising of: Entrance Hall, Dining Kitchen, Lounge, Cellar, First Floor Landing, Two Bedrooms & Bathroom. Gardens to the side and rear, plus two driveways to the front.