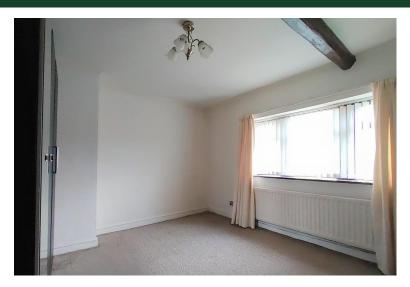

#### **BEDROOM ONE**

11' 3" x 11' 0" (3.43m x 3.35m) Window to the front elevation and a central heating radiator.

#### **BEDROOM TWO**

11' 3" x 6' 1" (3.43m x 1.85m) Window to the rear elevation and a central heating radiator.