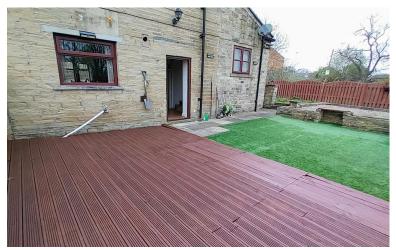

#### EXTERNAL

To the front of the property is a cobbled driveway for two cars and further driveway with gate to the side for an additional 2-3 cars. Another large gate at the side leads to a lawned area that opens to the back garden. To the rear is a decked area, artificial grass and a low maintenance gravel area. Fenced boundary and open field beyond.