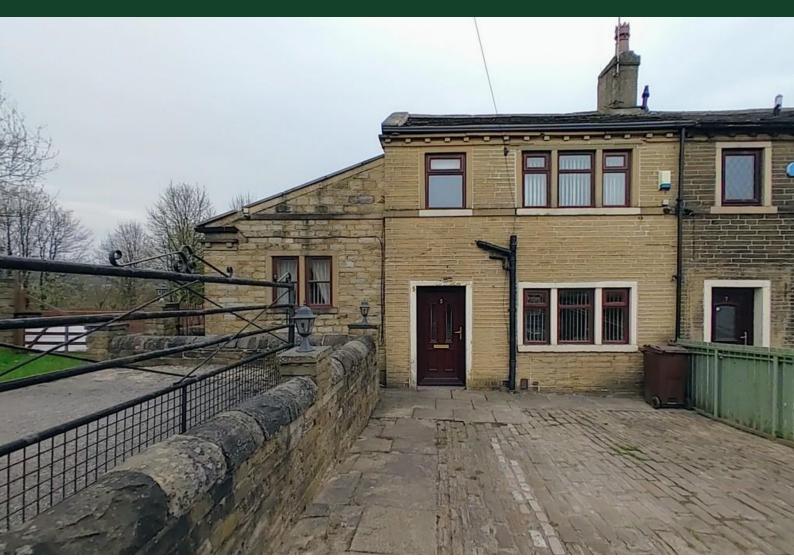

## **5** Allerton Lane

• TWO BEDROOM COTTAGE

- END OF TERRACE
- LARGE CORNER PLOT
- DRIVEWAY FOR SEVERAL CARS

**£160,000** EPC Rating '65'

### 5 Allerton Lane, Thornton, Bradford, BD13 3DL

# Property Description

\*\* EXTENDED CHARACTER COTTAGE \*\* DRIVEWAY FOR 4 CARS+ \*\* GOOD-SIZED REAR GARDEN \*\* OPEN OUTLOOK \*\* LARGE CELLAR ROOM \*\* NO CHAIN \*\* This attractive property in Thornton is set on a large corner plot and benefits from character features, rural views, plenty of private parking, gas central heating, double glazing and offers further potential. Available with vacant possession and briefly comprising of: Entrance Hall, Dining Kitchen, Lounge, Cellar, First Floor Landing, Two Bedrooms & Bathroom. Gardens to the side and rear, plus two driveways to the front.

#### EXTERNAL

To the front of the property is a cobbled driveway for two cars and further driveway with gate to the side for an additional 2-3 cars. Another large gate at the side leads to a lawned area that opens to the back garden. To the rear is a decked area, artificial grass and a low maintenance gravel area. Fenced boundary and open field beyond.