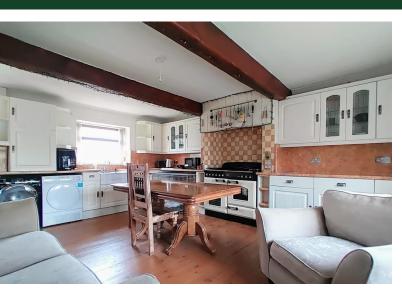

#### KITCHEN/DINER

17' 2" x 14' 11" (5.23m x 4.55m) Windows to the front and rear, ample space for dining and doors off to the cellar, rear garden and the lounge. Fitted with base and wall units, laminated work surfaces and splash-back wall tiling. Rangemaster oven with two ovens, grill, wok burner, four gas rings and a plate warmer. Plumbing for a washing machine, Belfast sink with mixer tap and exposed beams to the ceiling.