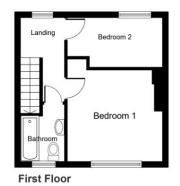

#### FIRST FLOOR

Landing area with a feature exposed stone wall, open spindle balustrade and a window to the rear elevation with open views. Central heating radiator.

#### **BEDROOM ONE**

11' 3" x 11' 0" (3.43m x 3.35m) Window to the front elevation and a central heating radiator.

#### **BEDROOM TWO**

11' 3" x 6' 1" (3.43m x 1.85m) Window to the rear elevation and a central heating radiator.

#### BATHROOM

A fully tiled bathroom suite comprising of a panelled bath with shower tap attachment, pedestal washbasin and a low flush WC. Tiled floor, central heating radiator and a window to the front elevation.