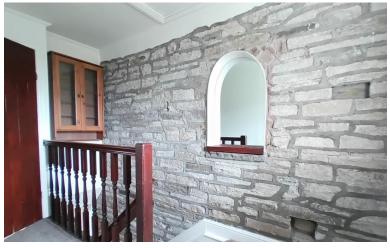

#### FIRST FLOOR

Landing area with a feature exposed stone wall, open spindle balustrade and a window to the rear elevation with open views. Central heating radiator.