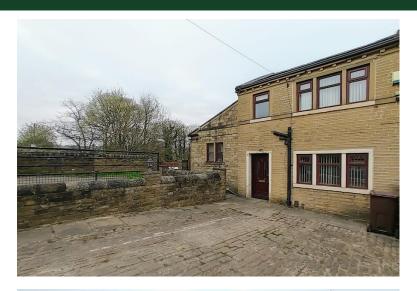

# Property Description

\*\* EXTENDED CHARACTER COTTAGE \*\* DRIVEWAY FOR 4 CARS+ \*\* GOOD-SIZED REAR GARDEN \*\* OPEN OUTLOOK \*\* LARGE CELLAR ROOM \*\* NO CHAIN \*\* This attractive property in Thornton is set on a large corner plot and benefits from character features, rural views, plenty of private parking, gas central heating, double glazing and offers further potential. Available with vacant possession and briefly comprising of: Entrance Hall, Dining Kitchen, Lounge, Cellar, First Floor Landing, Two Bedrooms & Bathroom. Gardens to the side and rear, plus two driveways to the front.

#### EXTERNAL

To the front of the property is a cobbled driveway for two cars and further driveway with gate to the side for an additional 2-3 cars. Another large gate at the side leads to a lawned area that opens to the back garden. To the rear is a decked area, artificial grass and a low maintenance gravel area. Fenced boundary and open field beyond.